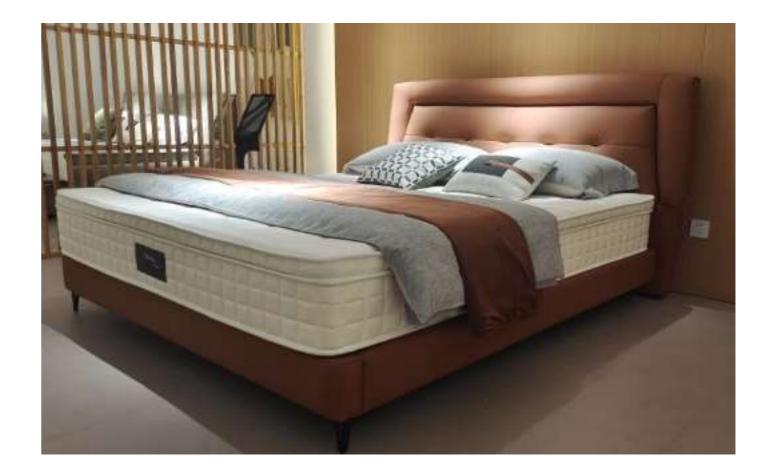

### RAINBOW BED

Accomplished at a stretch, the table and chair create a unique view in the room. The ingenious design is best praised by young people.

SG-58#

SIMPLE BUT NOT SIMPLE, JEWELRY LESS AND FINE, BOTH PRACTICAL AND AESTHETIC

WD-10#

Simple but not simple, jewelry less and fine, both practical and aesthetic.

The gesture of time isshown so colorfully, which is just like the color of dream andtreasured in the warm space.

SG-59#

Accomplished at a stretch, the table and chair create a unique view in the room. The ingenious design is best praised by young people.