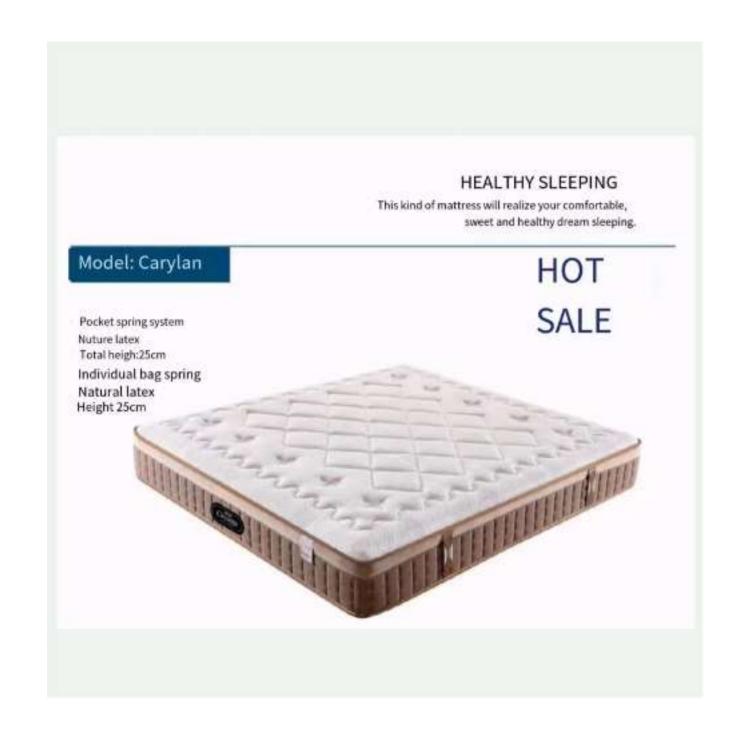

#### **MODEL:KALILAN**

(high-end three-proof comfort knitted functional fabric + natural latex + high rebound comfort Cotton + Environmental Protection Heart Cotton + independent bag mute spring + 3D breathable bottom fabric)