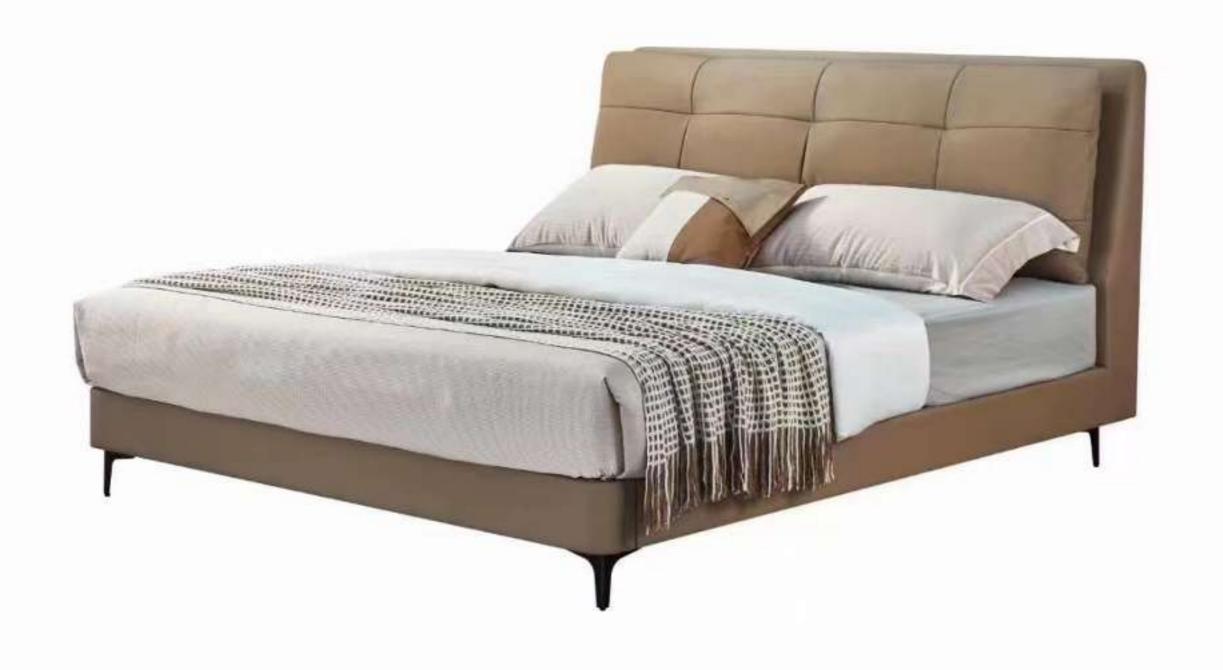

#### GSL-113#

The gesture of time isshown so

colorfully, which is just like the color of dream andtreasured in the warm space.