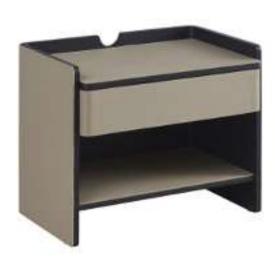

## Smart Night Stand

CTG-49#

Bluetooth, audio, sensor lights

CTG-52#

Bluetooth, audio, sensor lights

CTG-50#

Bluetooth, air purifier

CTG-53#

Bluetooth, air purifier

CTG-51#

Bluetooth, audio, sensor lights

CTG-54#

Bluetooth, audio, sensor lights