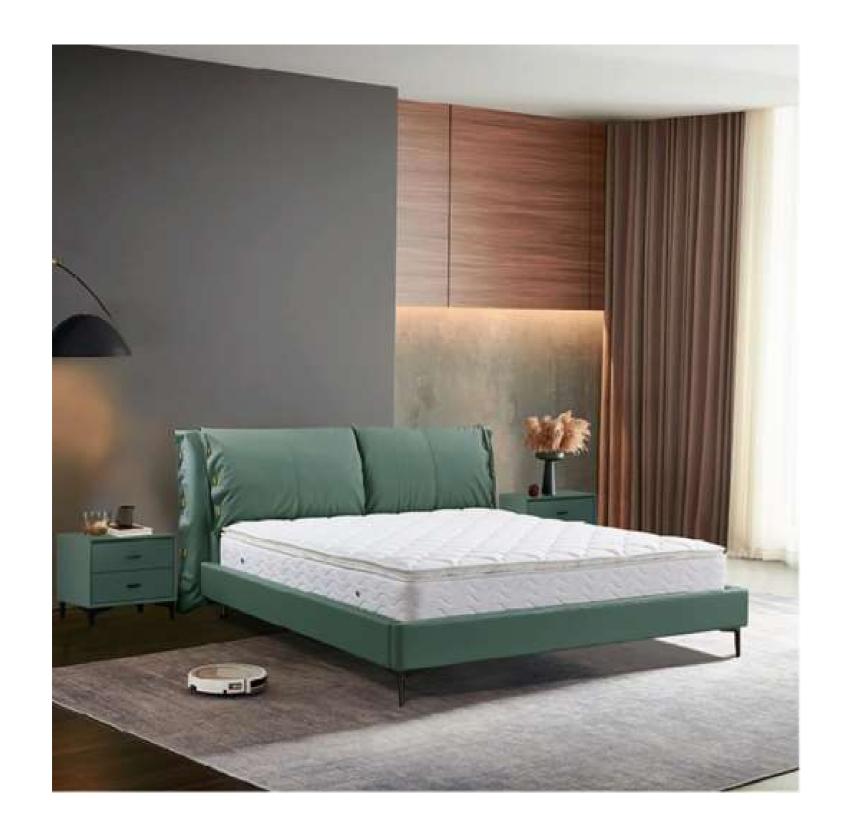

## CREATE AN IDEAL HOME

Accomplished at a stretch, the table and chair create a unique view in the room.

The ingenious design is best praised by young people.

SG-33#

SG-34#

SG-38# SG-39#

Accomplished at a stretch, the table and chair create a unique view in the room. The ingenious design is best praised by young people.