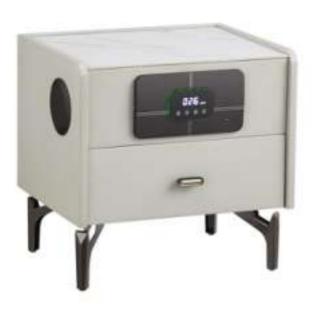

## Smart Night Stand

CTG-49#

Bluetooth, audio, sensor lights

CTG-52#

Bluetooth, audio, sensor lights

CTG-50#

Bluetooth, air purifier

CTG-53#

Bluetooth, air purifier

CTG-51#

Bluetooth, audio, sensor lights

CTG-54#

Bluetooth, audio, sensor lights