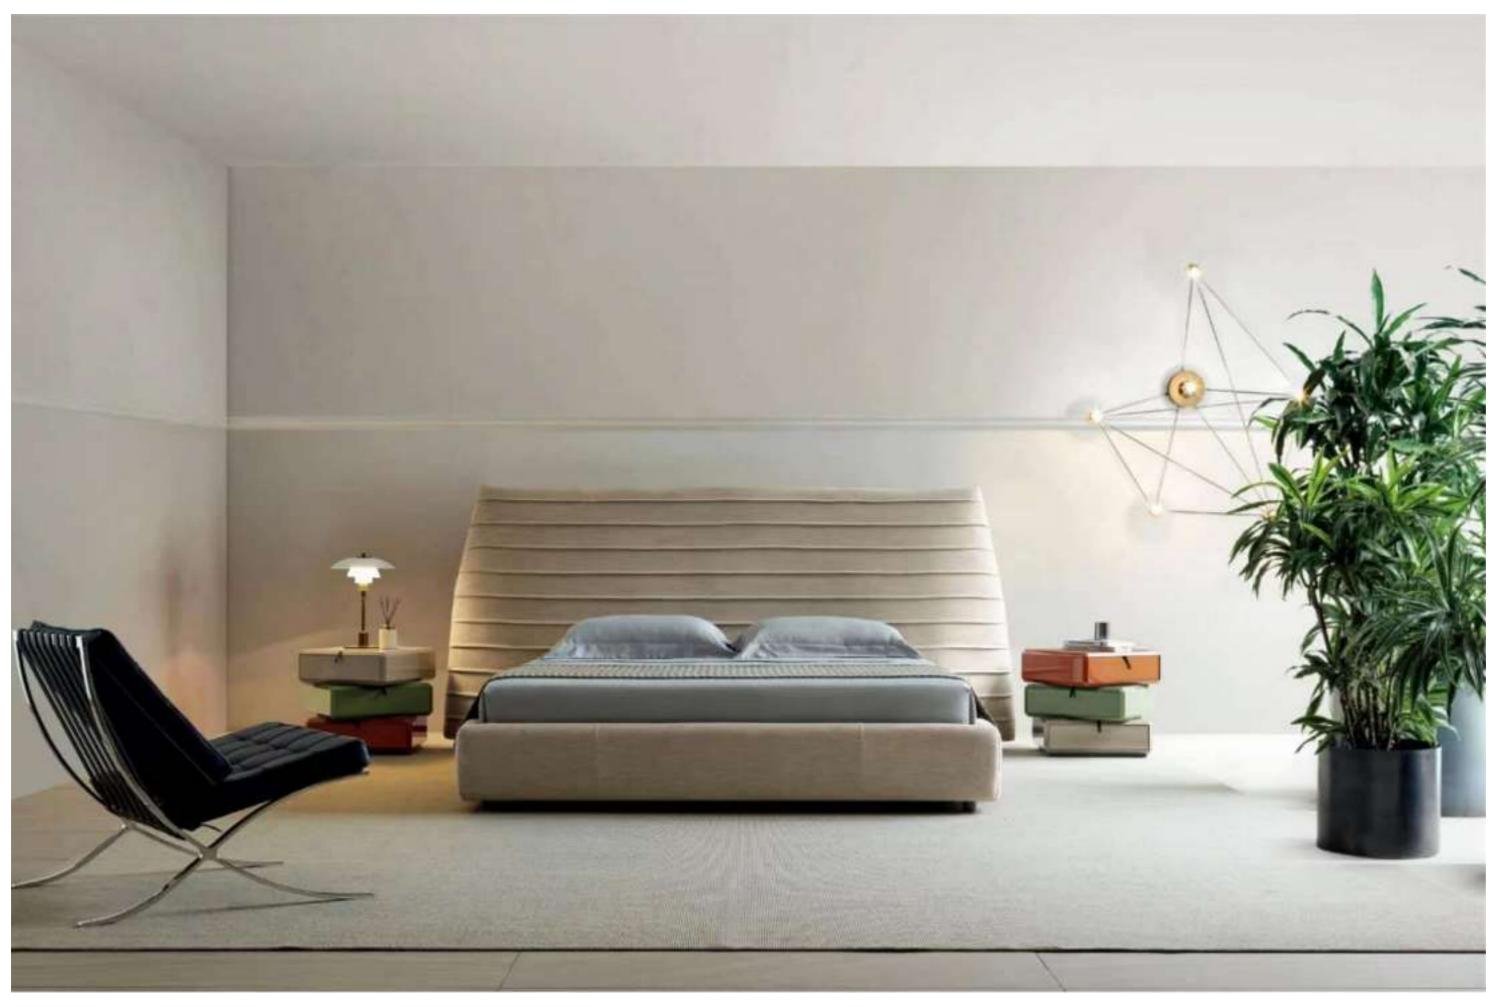

### RAINBOW BED

Accomplished at a stretch, the table and chair create a unique view in the room. The ingenious design is best praised by young people.

SG-58#

SIMPLE BUT NOT SIMPLE, JEWELRY LESS AND FINE, BOTH PRACTICAL AND AESTHETIC