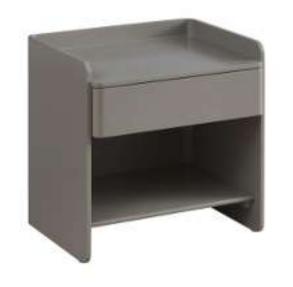

## Smart Night Stand

CTG-49#

Bluetooth, audio, sensor lights

CTG-52#

Bluetooth, audio, sensor lights

CTG-50#

Bluetooth, air purifier

CTG-53#

Bluetooth, air purifier

CTG-51#

Bluetooth, audio, sensor lights

CTG-54#

Bluetooth, audio, sensor lights