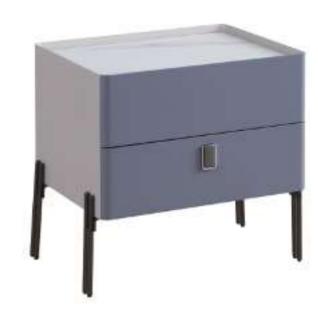

## Smart Night Stand

CTG-49#

Bluetooth, audio, sensor lights

CTG-52#

Bluetooth, audio, sensor lights

CTG-50#

Bluetooth, air purifier

CTG-53#