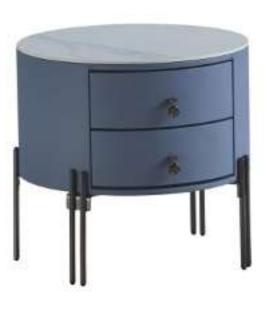

unctional fabric + natural latex + high rebound comfort Cotton + Environmental Protection Heart Cotton + independent bag mute spring + 3D breathable bottom fabric)

high-end medium soft comfort

#### MODEL:1681#

(High-end comfortable knitted fabric high rebound comfortable cotton natural latex ring protection heart cotton independent bag silent spring underside environmental protection brown 3D breathable bottom fabric)

One side of the soft side, one side of the hard section, both sides of the feeling of sleep







CTG-02#



CTG-03#



CTG-04#





CTG-06#



CTG-07#



CTG-08#



CTG-10# CTG-09#







CTG-11#

CTG-12#



CTG-13#



CTG-14#



CTG-15#



CTG-16#



CTG-17#



CTG-18#



CTG-19#



CTG-20#



CTG-21#



CTG-22#



CTG-23#



CTG-24#











CTG-27#

CTG-28#









CTG-29#

CTG-30#

CTG-31#

CTG-32#









CTG-33# CTG-34#

CTG-35# CTG-36#



CTG-37#



CTG-38#



CTG-39#



CTG-40#



CTG-41#



CTG-42#



CTG-43#



CTG-44#



CTG-45#



CTG-46#



CTG-47#



CTG-48#

## Smart Night Stand



CTG-49#

Bluetooth, audio, sensor lights



CTG-52#

Bluetooth, audio, sensor lights



CTG-50#

Bluetooth, air purifier



CTG-53#

Bluetooth, air purifier



CTG-51#

Bluetooth, audio, sensor lights



CTG-54#

Bluetooth, audio, sensor lights

# FOR KIDS



CH-01#



CH-02#



CH-03#



CH-04#

SIMPLE BUT NOT SIMPLE, JEWELRY LESS AND FINE, BOTH PRACTICAL AND AESTHETIC



CH-05#









What's app

What's app :+86 15801948354 Wechat: maimai2146

Email: gaoliangsj@163.com

Email: gaoliangsj@foxmail.com