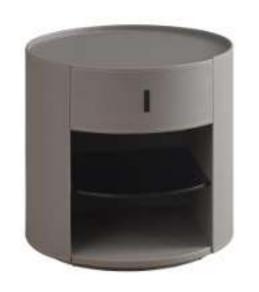

## Smart Night Stand

CTG-49#

Bluetooth, audio, sensor lights

CTG-52#

Bluetooth, audio, sensor lights

CTG-50#

Bluetooth, air purifier

CTG-53#

Bluetooth, air purifier

CTG-51#

Bluetooth, audio, sensor lights

CTG-54#

Bluetooth, audio, sensor lights