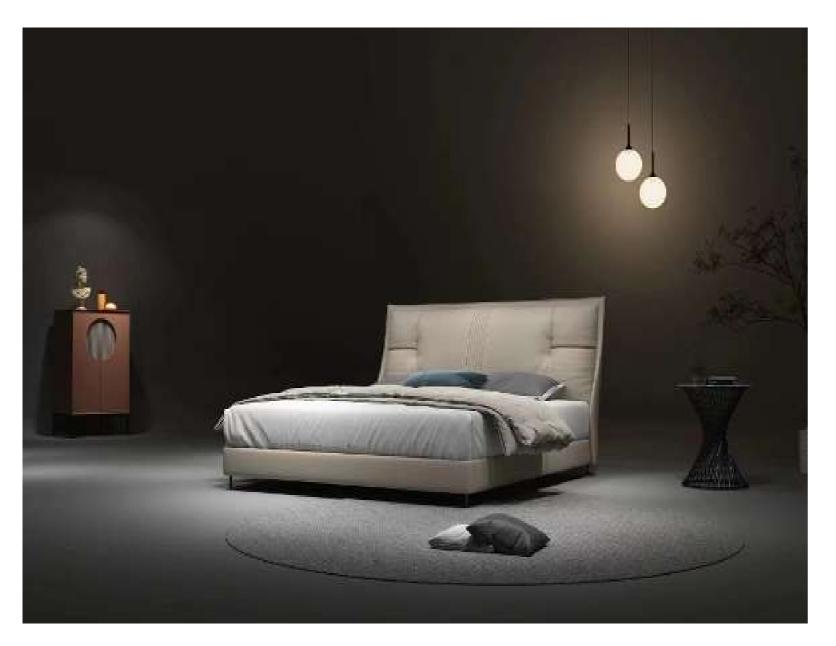

### RAINBOW BED

Accomplished at a stretch, the table and chair create a unique view in the room. The ingenious design is best praised by young people.

SG-58#

SIMPLE BUT NOT SIMPLE, JEWELRY LESS AND FINE, BOTH PRACTICAL AND AESTHETIC