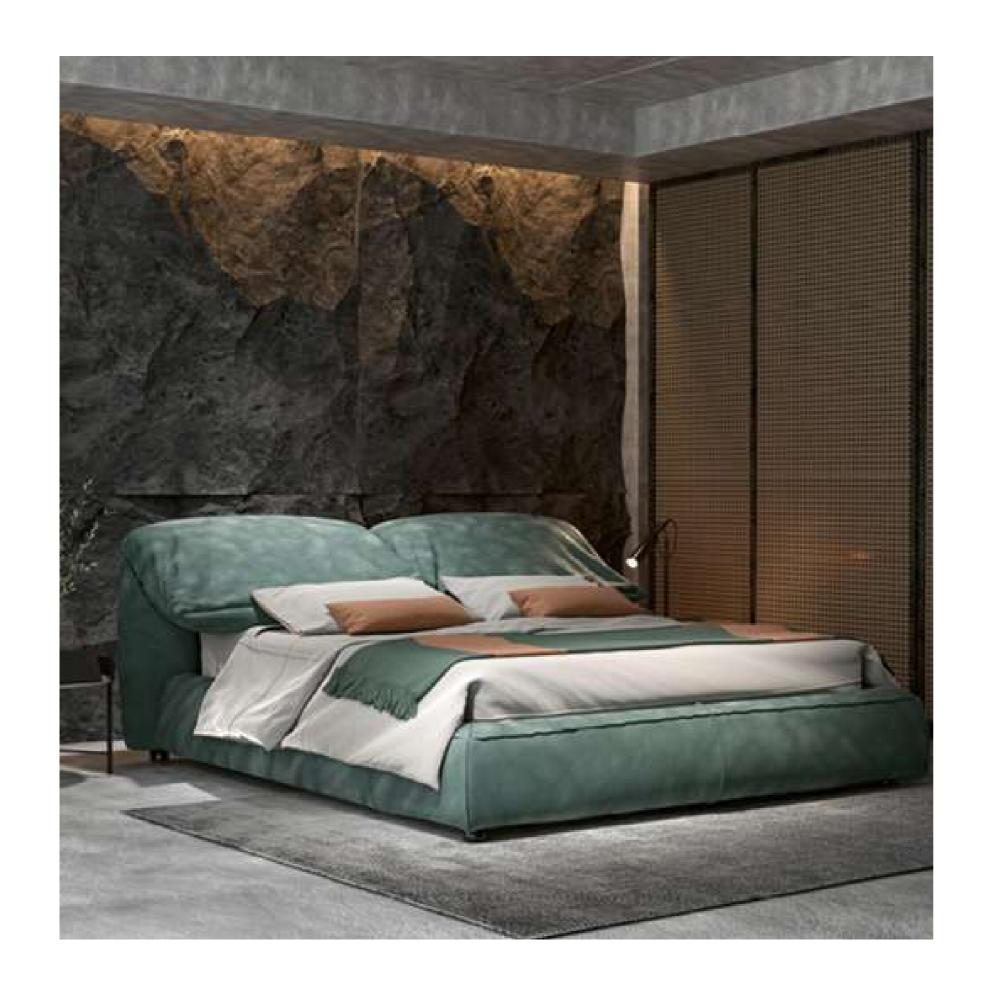

### RAINBOW BED

Accomplished at a stretch, the table and chair create a unique view in the room. The ingenious design is best praised by young people.

SG-58#

SIMPLE BUT NOT SIMPLE, JEWELRY LESS AND FINE, BOTH PRACTICAL AND AESTHETIC