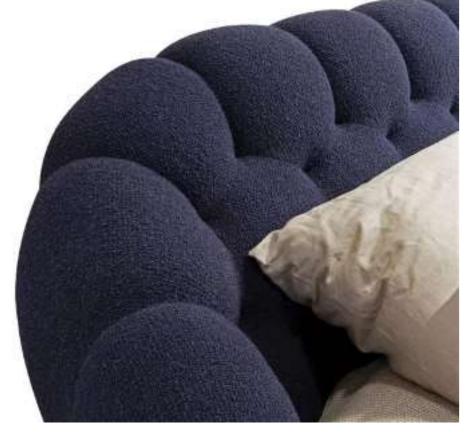

### RAINBOW BED

Accomplished at a stretch, the table and chair create a unique view in the room. The ingenious design is best praised by young people.

SG-58#

SIMPLE BUT NOT SIMPLE, JEWELRY LESS AND FINE, BOTH PRACTICAL AND AESTHETIC

WD-10#

Simple but not simple, jewelry less and fine, both practical and aesthetic.

The gesture of time isshown so colorfully, which is just like the color of dream andtreasured in the warm space.

SG-59#

Accomplished at a stretch, the table and chair create a unique view in the room. The ingenious design is best praised by young people.