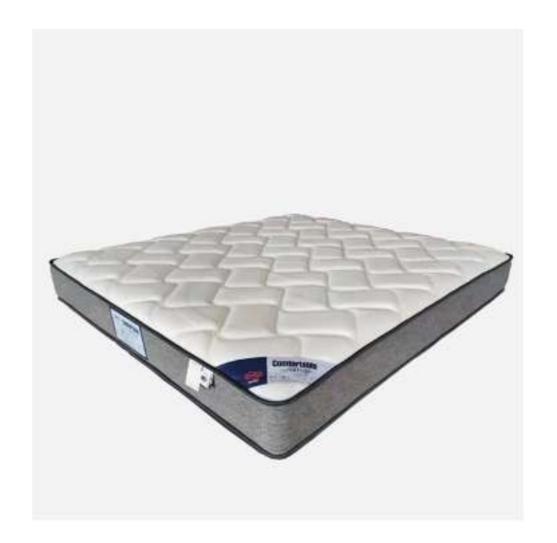

#### MODEL:1681#

(High-end comfortable knitted fabric high rebound comfortable cotton natural latex ring protection heart cotton independent bag silent spring underside environmental protection brown 3D breathable bottom fabric)