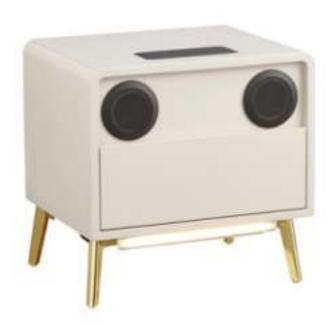

## Smart Night Stand

CTG-49#

Bluetooth, audio, sensor lights

CTG-52#

Bluetooth, audio, sensor lights

CTG-50#

Bluetooth, air purifier

CTG-53#

Bluetooth, air purifier

CTG-51#

Bluetooth, audio, sensor lights

CTG-54#

Bluetooth, audio, sensor lights