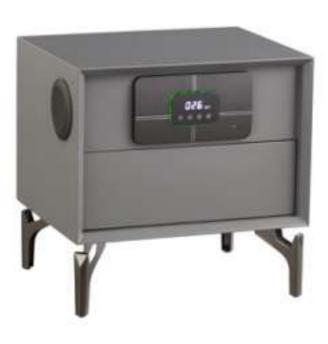

## Smart Night Stand

CTG-49#

Bluetooth, audio, sensor lights

CTG-52#

Bluetooth, audio, sensor lights

CTG-50#

Bluetooth, air purifier

CTG-53#

Bluetooth, air purifier

CTG-51#

Bluetooth, audio, sensor lights

CTG-54#

Bluetooth, audio, sensor lights