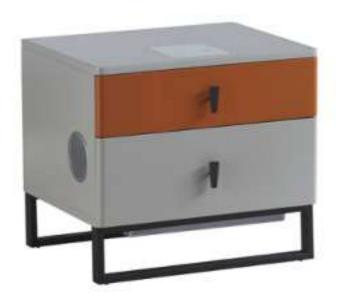

## Smart Night Stand

CTG-49#

Bluetooth, audio, sensor lights

CTG-52#

Bluetooth, audio, sensor lights

CTG-50#

Bluetooth, air purifier

CTG-53#

Bluetooth, air purifier

CTG-51#

Bluetooth, audio, sensor lights

CTG-54#

Bluetooth, audio, sensor lights