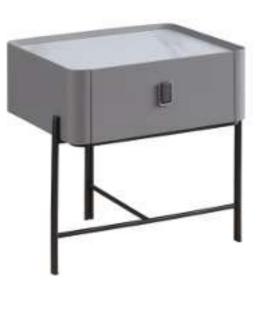

## Smart Night Stand

CTG-49#

Bluetooth, audio, sensor lights

CTG-52#

Bluetooth, audio, sensor lights

CTG-50#

Bluetooth, air purifier

CTG-53#