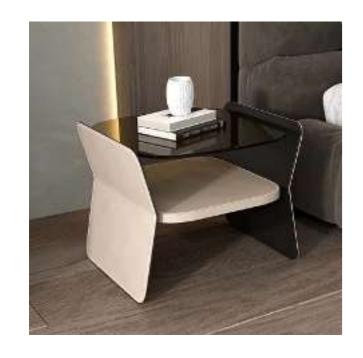

## CREATE AN IDEAL HOME

Accomplished at a stretch, the table and chair create a unique view in the room.

The ingenious design is best praised by young people.

SG-33#

SG-34#

SG-38# SG-39#

Accomplished at a stretch, the table and chair create a unique view in the room. The ingenious design is best praised by young people.