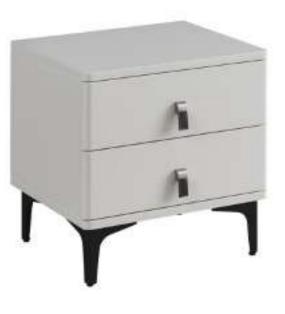

functional fabric + natural latex + high rebound comfort Cotton + Environmental Protection Heart Cotton + independent bag mute spring + 3D breathable bottom fabric)

high-end medium soft comfort

#### MODEL:1681#

(High-end comfortable knitted fabric high rebound comfortable cotton natural latex ring protection heart cotton independent bag silent spring underside environmental protection brown 3D breathable bottom fabric)

One side of the soft side, one side of the hard section, both sides of the feeling of sleep







CTG-02#



CTG-03#



CTG-04#





CTG-06#



CTG-07#



CTG-08#



CTG-10# CTG-09#







CTG-11#

CTG-12#



CTG-13#



CTG-14#



CTG-15#



CTG-16#



CTG-17#



CTG-18#



CTG-19#



CTG-20#



CTG-21#



CTG-22#



CTG-23#



CTG-24#











CTG-27#

CTG-28#









CTG-29#

CTG-30#

CTG-31#

CTG-32#









CTG-33# CTG-34#

CTG-35# CTG-36#



CTG-37#



CTG-38#



CTG-39#



CTG-40#



CTG-41#



CTG-42#



CTG-43#



CTG-44#



CTG-45#



CTG-46#



CTG-47#



CTG-48#

## Smart Night Stand



CTG-49#

Bluetooth, audio, sensor lights



CTG-52#

Bluetooth, audio, sensor lights



CTG-50#

Bluetooth, air purifier



CTG-53#

Bluetooth, air purifier



CTG-51#

Bluetooth, audio, sensor lights



CTG-54#

Bluetooth, audio, sensor lights

# FOR KIDS



CH-01#



CH-02#



CH-03#



CH-04#

SIMPLE BUT NOT SIMPLE, JEWELRY LESS AND FINE, BOTH PRACTICAL AND AESTHETIC



CH-05#









What's app

What's app :+86 15801948354 Wechat: maimai2146

Email: gaoliangsj@163.com

Email: gaoliangsj@foxmail.com