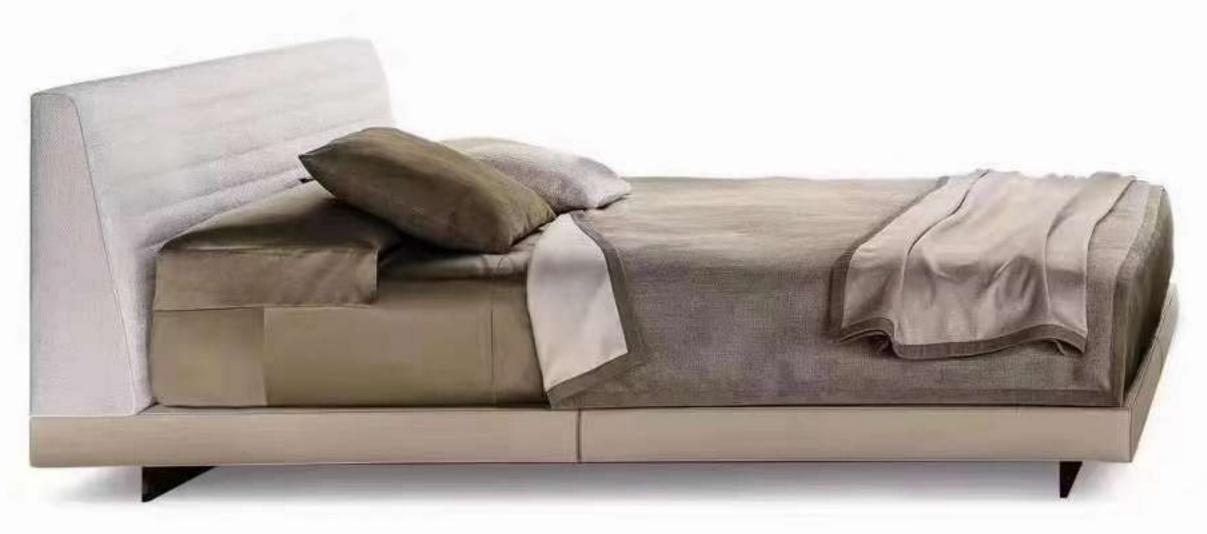

in the room.

The ingenious design is best praised by young people.



SG-33#



SG-34#





SG-38# SG-39#

Accomplished at a stretch, the table and chair create a unique view in the room. The ingenious design is best praised by young people.



SG-40#







SG-41#

SG-42#

# **CREATIVE**CACTUS

Accomplished at a stretch, the table and chair create a unique view in the room. The ingenious design is best praised by young people.



SG-43#



SG-35#

## CREATE AN IDEAL HOME

Accomplished at a stretch, the table and chair create a unique view in the room.

The ingenious design is best praised by young people.





SG-37#



SG-47#



# **CREATIVE**CACTUS

Accomplished at a stretch, the table and chair create a unique view in the room. The ingenious design is best praised by young people.





### Minimalism

SG-48#

Simple but not simple,

practical and aesthetic.



SG-49#

SIMPLE BUT NOT SIMPLE,
JEWELRY LESS AND FINE,
BOTH PRACTICAL AND
AESTHETIC

SG-50#



SG-44#

# CREATE AN IDEAL HOME

Accomplished at a stretch, the table and chair create a unique view in the room.

The ingenious design is best praised by young people.



SG-45#



SG-46#





SG-51#

SG-52#

Accomplished at a stretch, the table and chair create a unique view in the room.

The ingenious design is best praised by young people.

Accomplished at a stretch, the table and chair create a unique view in the room. The ingenious design is best praised by young people.

Perfect handwork, elegant and chic design and constantly improving quality, won the favor of all sides, praise everywhere.









SG-54#



Perf