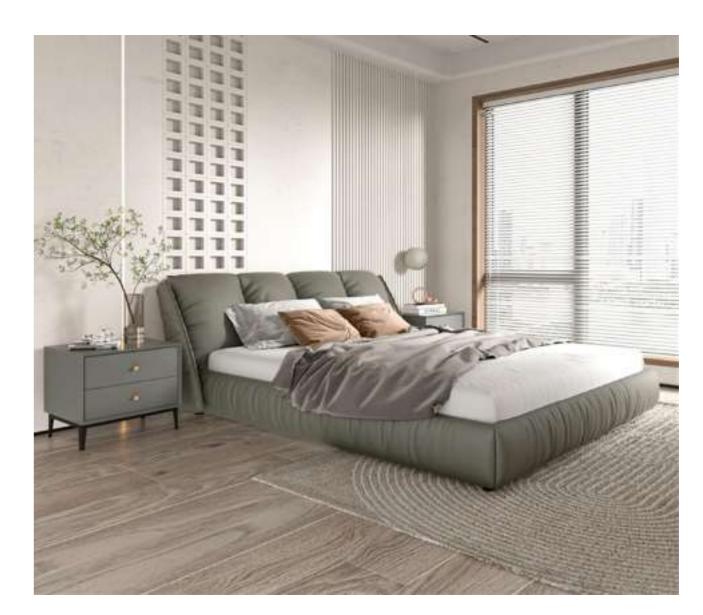

## CREATE AN IDEAL HOME

Accomplished at a stretch, the table and chair create a unique view in the room.

The ingenious design is best praised by young people.

SG-33#

SG-34#

SG-38# SG-39#

Accomplished at a stretch, the table and chair create a unique view in the room. The ingenious design is best praised by young people.