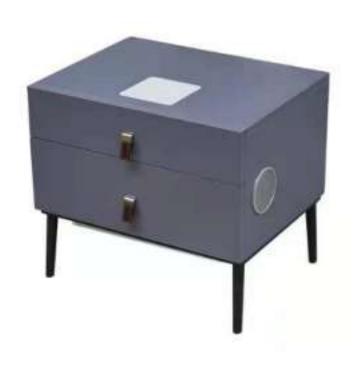

## Smart Night Stand

CTG-49#

Bluetooth, audio, sensor lights

CTG-52#

Bluetooth, audio, sensor lights

CTG-50#

Bluetooth, air purifier

CTG-53#

Bluetooth, air purifier

CTG-51#

Bluetooth, audio, sensor lights

CTG-54#

Bluetooth, audio, sensor lights