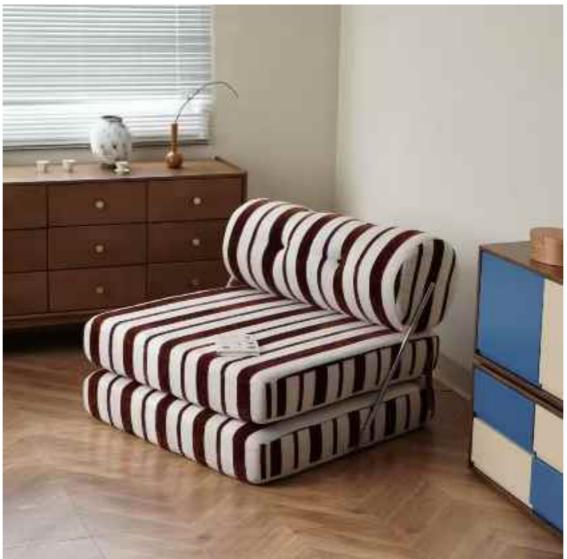

# DUCK TONGUE CHAIR

Simple but not simple, jewelry less and fine, both practical The gesture of time isshown asthetic. colorfully, which is just like the color of dream andtreasured in the warm space.

SIMPLE BUT NOT SIMPLE, JEWELRY LESS AND FINE, BOTH PRACTICAL AND AESTHETIC