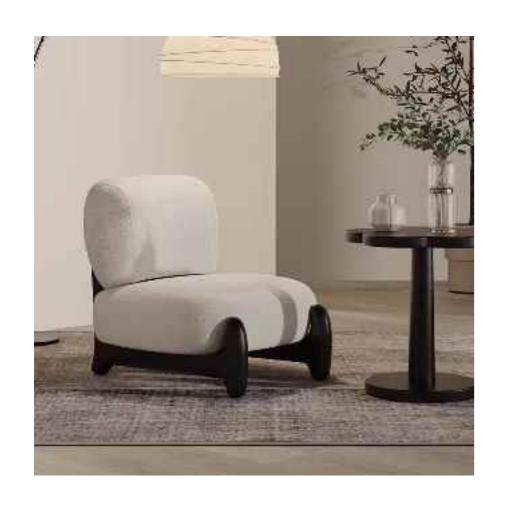

### **LOUNGE CHAIR**

Wabi-sabi originally originated in in the Song Dynasty of China, and made its way to Zen Buddhism. the Southern Song Dynasty, wabi-brought Zen Buddhism from tabi apan, where it deeply Lapanese culture. influenced

The philosophy of wabi-sabi was by Taoism and Zen Buddhism, state of mind was inspired by the gloomy, and minimalist Tang and Song poetry and ink atmosphere of paintings.

朴素、寂静、谦逊、自然.....

# SINGLE CHAIR SIMPLE BUT NOT SIMPLE, JEWELRY LESS AND FINE, BOTH PRACTICAL AND AESTHETIC