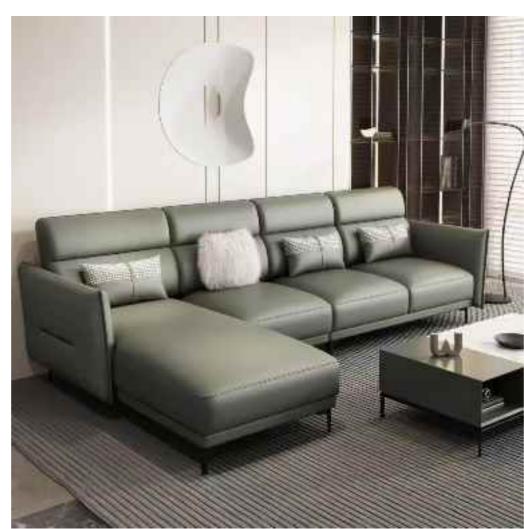

#### 花瓣沙发

SIZE: 370\*155\*96

SIZE: 325\*114\*70

SIZE: 2430W\*980D\*760H

310\*转角150\*72

SIZE: 360\*转角120\*75 SIZE: 300/320\*100\*88 SIZE: 325\*转角160\*78