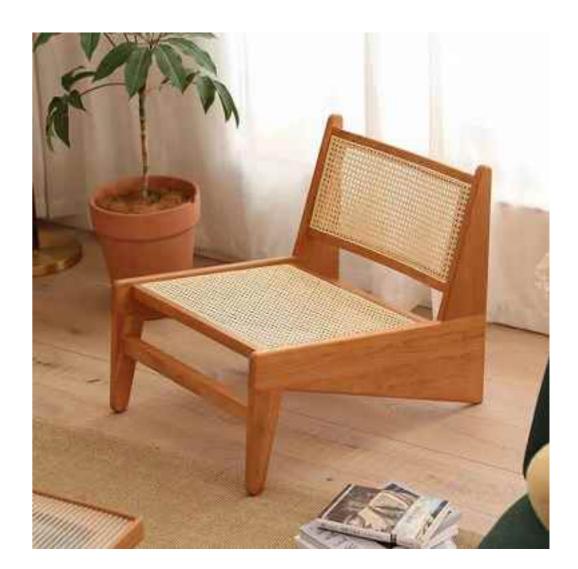

# SINGLE CHAIR SIMPLE BUT NOT SIMPLE, JEWELRY LESS AND FINE, BOTH PRACTICAL AND AESTHETIC