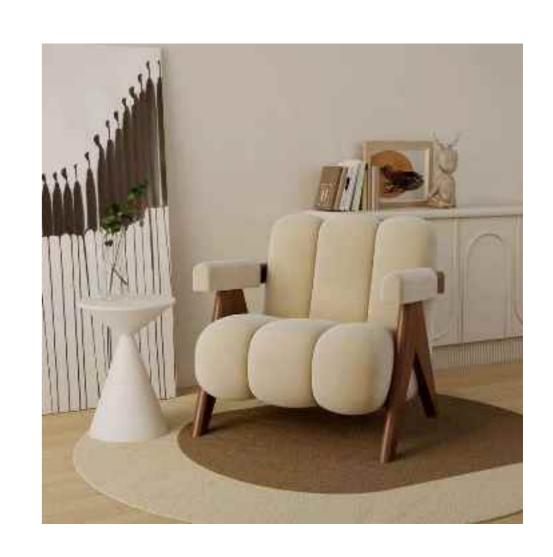

## SPANISH SINGLE CHAIR

SIMPLE BUT NOT SIMPLE, JEWELRY LESS AND FINE, BOTH PRACTICAL AND AESTHETIC

Accomplished at a stretch, the table and chair create a unique view in the room. The ingenious design is best

Perfect handwork pleant and constantly improving quality, won the favor of all sides, praise everywhere.

Accomplished at a stretch, the table and chair create a unique view in the room. The ingenious design is best perfect handwork, personal and chic design and constantly improving quality, won the favor of all sides, praise everywhere.