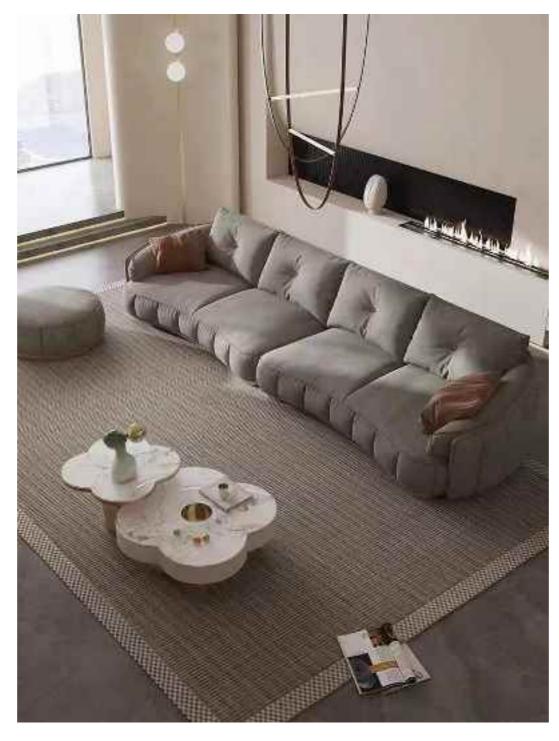

#### BOTH PRACTICAL AND AESTHETIC SIMPLE BUT NOT SIMPLE, LESS AND FINE, BOTH

SIZE:306\*132\*68

SIZE:331\*102/总宽170\*82

The gesture of time isshown so colorfully, which is just like the color of dream andtreasured in the warm space.

## **BOTH PRACTICAL**AND AESTHETIC

SIMPLE BUT NOT SIMPLE, LESS AND FINE, BOTH SENELEY PRACTICAL AND C

SIZE: 492\*225\*67

SIZE: 225\*96\*76

The gesture of time isshown so colorfully, which is just like the color of dream andtreasured in the warm space.