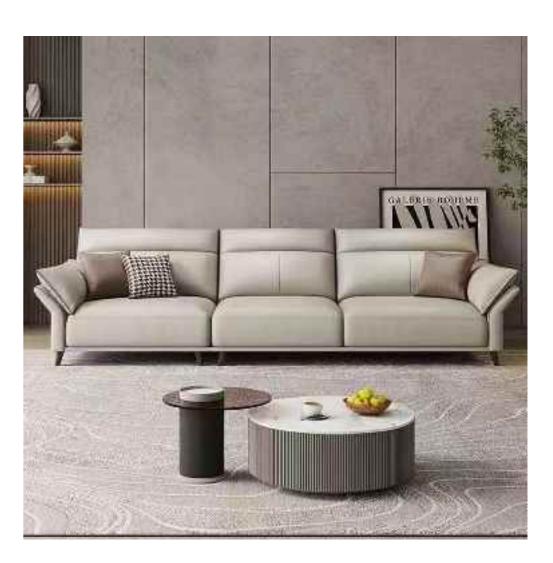

# SMALL APARTMENT TYPE

SIZE:
82\*101\*70
150\*101\*70
220\*101\*70
280\*101\*70

# **BOTH PRACTICAL**AND AESTHETIC

120\*100\*75 180\*100\*75 230\*100\*75 280\*100\*75

SIZE: 220\*109\*76

BIG
APARTMENT
TYPE

SIZE: 单人位99\*90\*78 双人位160\*90\*78 三人位210\*90\*78