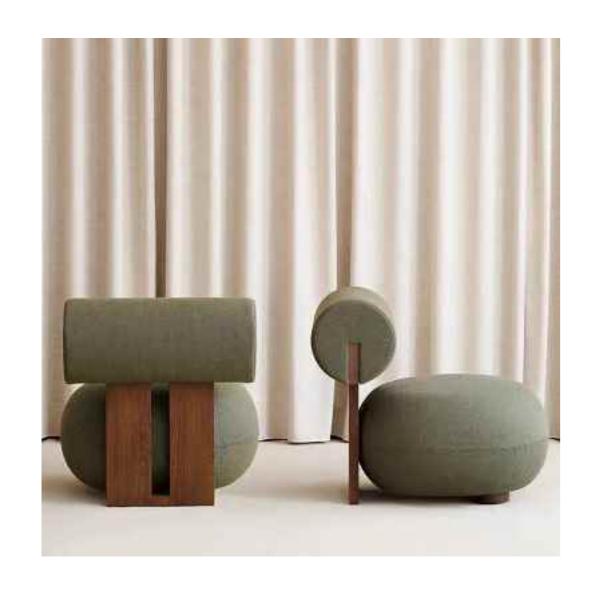

## CREATIVE CACTUS

Accomplished at a stretch, the table and chair create a unique view in the room. The ingenious design is best praised by young people.