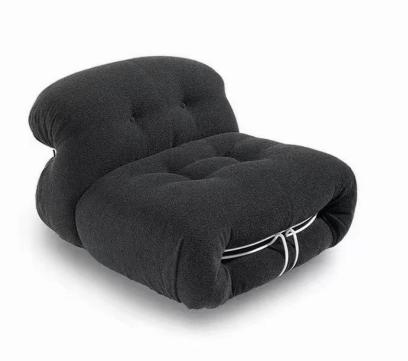

### **LOUNGE CHAIR**

Wabi-sabi originally originated in in the Song Dynasty of China, and made its way to Zen Buddhism. the Southern Song Dynasty, wabi-brought Zen Buddhism from tabi apan, where it deeply Lapanese culture. influenced

The philosophy of wabi-sabi was by Taoism and Zen Buddhism, state of mind was inspired by the gloomy, and minimalist Tang and Song poetry and ink atmosphere of paintings.

朴素、寂静、谦逊、自然.....