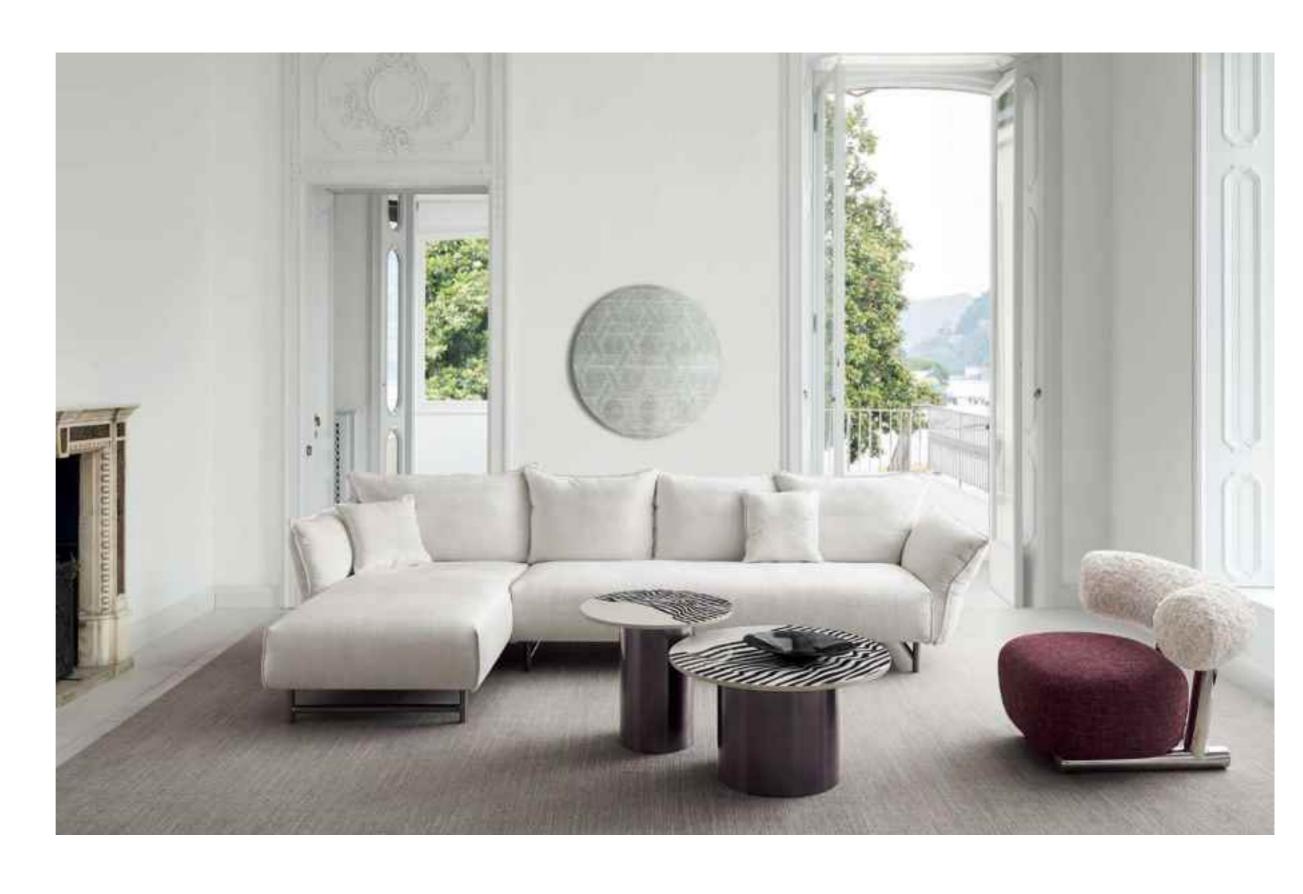

#### BOTH PRACTICAL AND AESTHETIC SIMPLE BUT NOT SIMPLE, LESS AND FINE, BOTH

SIZE:306\*132\*68

SIZE:331\*102/总宽170\*82

The gesture of time isshown so colorfully, which is just like the color of dream andtreasured in the warm space.

## **BOTH PRACTICAL**AND AESTHETIC

SIMPLE BUT NOT SIMPLE, LESS AND FINE, BOTH SENELEY PRACTICAL AND C

SIZE: 492\*225\*67

SIZE: 225\*96\*76

The gesture of time isshown so colorfully, which is just like the color of dream andtreasured in the warm space.