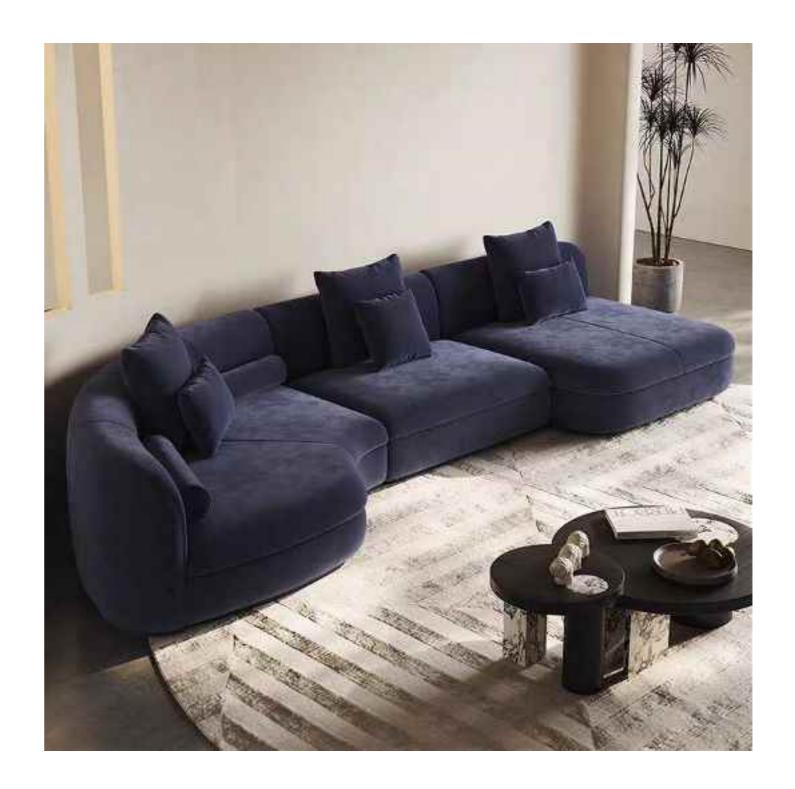

#### BOTH PRACTICAL AND AESTHETIC SIMPLE BUT NOT SIMPLE, LESS AND FINE, BOTH

SIZE:306\*132\*68

SIZE:331\*102/总宽170\*82

The gesture of time isshown so colorfully, which is just like the color of dream andtreasured in the warm space.

## **BOTH PRACTICAL**AND AESTHETIC

SIMPLE BUT NOT SIMPLE, LESS AND FINE, BOTH SENELEY PRACTICAL AND C

SIZE: 492\*225\*67

SIZE: 225\*96\*76

The gesture of time isshown so colorfully, which is just like the color of dream andtreasured in the warm space.