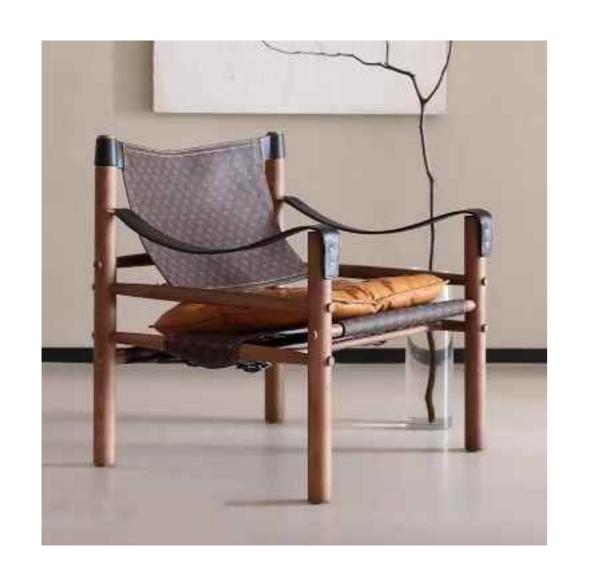

# SINGLE CHAIR

## SPANISH SINGLE CHAIR

SIMPLE BUT NOT SIMPLE, JEWELRY LESS AND FINE, BOTH PRACTICAL AND AESTHETIC

Accomplished at a stretch, the table and chair create a unique view in the room. The ingenious design is best