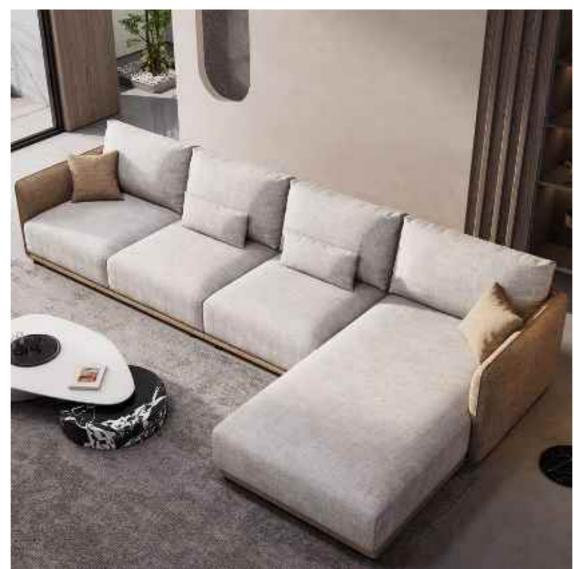

## **BOTH PRACTICAL**AND AESTHETIC

SIMPLE BUT NOT SIMPLE, LESS AND FINE, BOTH SENELEY PRACTICAL AND C

SIZE: 492\*225\*67

SIZE: 225\*96\*76

The gesture of time isshown so colorfully, which is just like the color of dream andtreasured in the warm space.