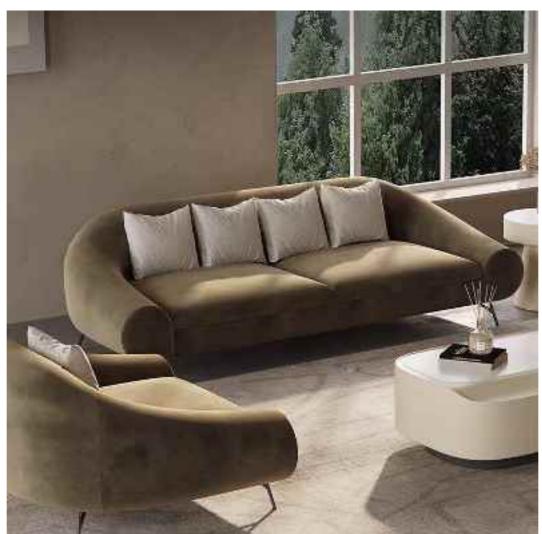

#### 花瓣沙发

SIZE: 370\*155\*96

SIZE: 325\*114\*70

SIZE: 2430W\*980D\*760H

310\*转角150\*72

SIZE: 360\*转角120\*75 SIZE: 300/320\*100\*88 SIZE: 325\*转角160\*78

## SIMPLE BUT NOT SIMPLE, JEWELRY LESS AND FINE, BOTH PRACTICAL AND AESTHETIC

SIMPLE BUT NOT SIMPLE, JEWELRY LESS AND FINE, BOTH PRACTICAL AND AESTHETIC