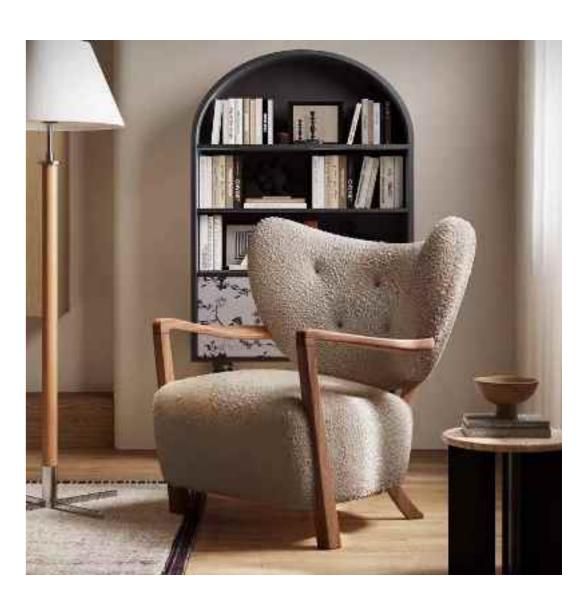

## SPANISH SINGLE CHAIR

SIMPLE BUT NOT SIMPLE, JEWELRY LESS AND FINE, BOTH PRACTICAL AND AESTHETIC

Accomplished at a stretch, the table and chair create a unique view in the room. The ingenious design is best

Perfect handwork pleant and constantly improving quality, won the favor of all sides, praise everywhere.

Accomplished at a stretch, the table and chair create a unique view in the room. The ingenious design is best perfect handwork, personal and chic design and constantly improving quality, won the favor of all sides, praise everywhere.