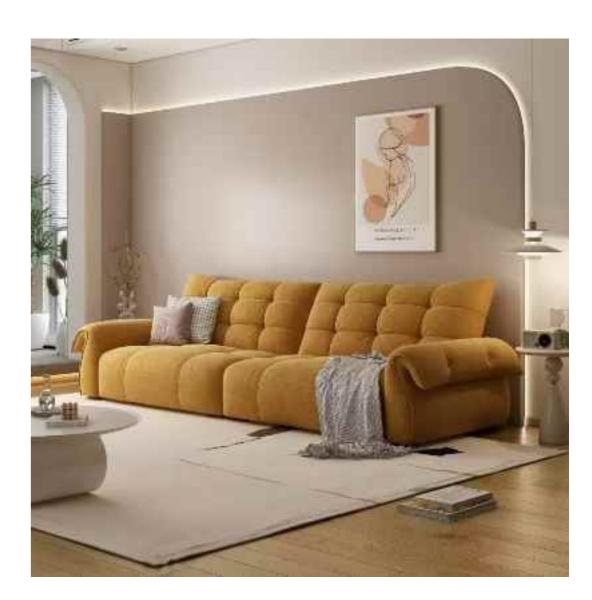

#### BOTH PRACTICAL AND AESTHETIC SIMPLE BUT NOT SIMPLE, LESS AND FINE, BOTH

SIZE:306\*132\*68

SIZE:331\*102/总宽170\*82

The gesture of time isshown so colorfully, which is just like the color of dream andtreasured in the warm space.

## **BOTH PRACTICAL**AND AESTHETIC

SIMPLE BUT NOT SIMPLE, LESS AND FINE, BOTH SENELEY PRACTICAL AND C

SIZE: 492\*225\*67

SIZE: 225\*96\*76

The gesture of time isshown so colorfully, which is just like the color of dream andtreasured in the warm space.