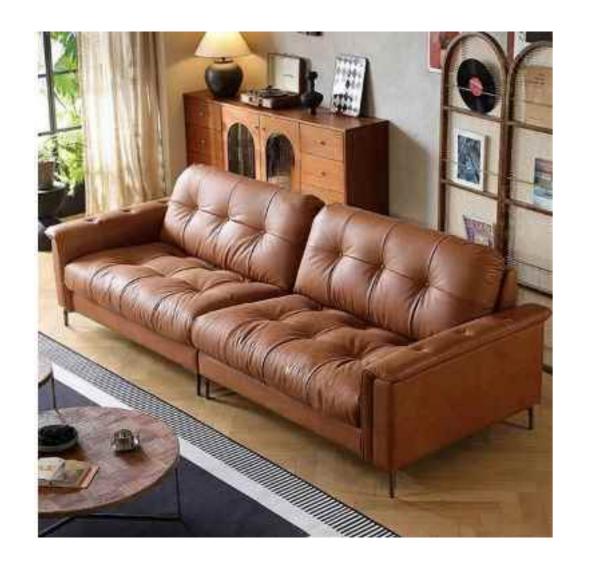

#### 花瓣沙发

SIZE: 370\*155\*96

SIZE: 325\*114\*70

SIZE: 2430W\*980D\*760H

310\*转角150\*72

SIZE: 360\*转角120\*75 SIZE: 300/320\*100\*88 SIZE: 325\*转角160\*78