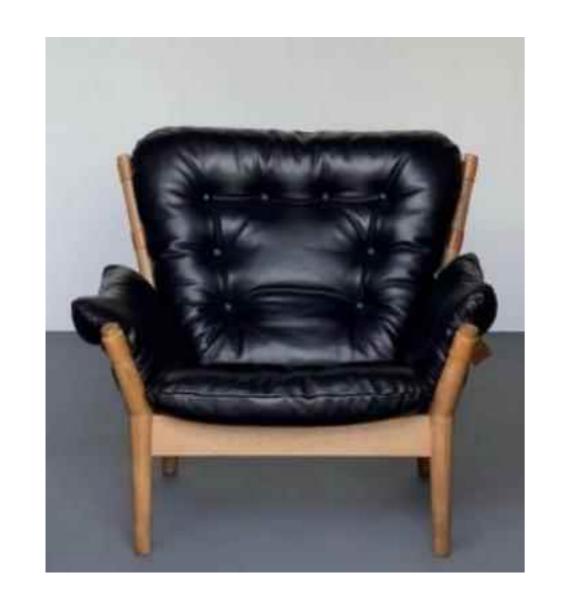

## BLACK SLOTH

黑色树懒 Simple but not jewelry less and fine, practical and both aesthetic.