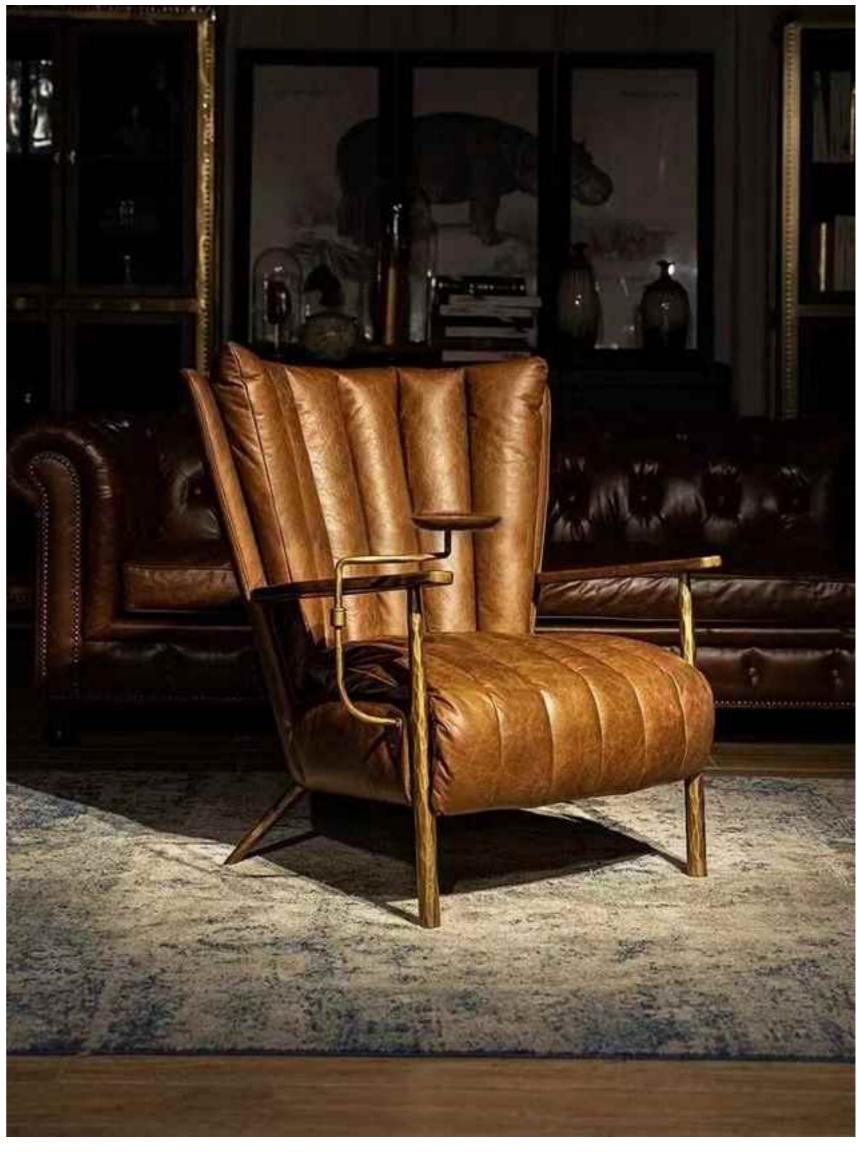

# SINGLE CHAIR SIMPLE BUT NOT SIMPLE, JEWELRY LESS AND FINE, BOTH PRACTICAL AND AESTHETIC

# SINGLE CHAIR

## SPANISH SINGLE CHAIR

SIMPLE BUT NOT SIMPLE, JEWELRY LESS AND FINE, BOTH PRACTICAL AND AESTHETIC

Accomplished at a stretch, the table and chair create a unique view in the room. The ingenious design is best

Perfect handwork pleant and constantly improving quality, won the favor of all sides, praise everywhere.

Accomplished at a stretch, the table and chair create a unique view in the room. The ingenious design is best perfect handwork, personal and chic design and constantly improving quality, won the favor of all sides, praise everywhere.