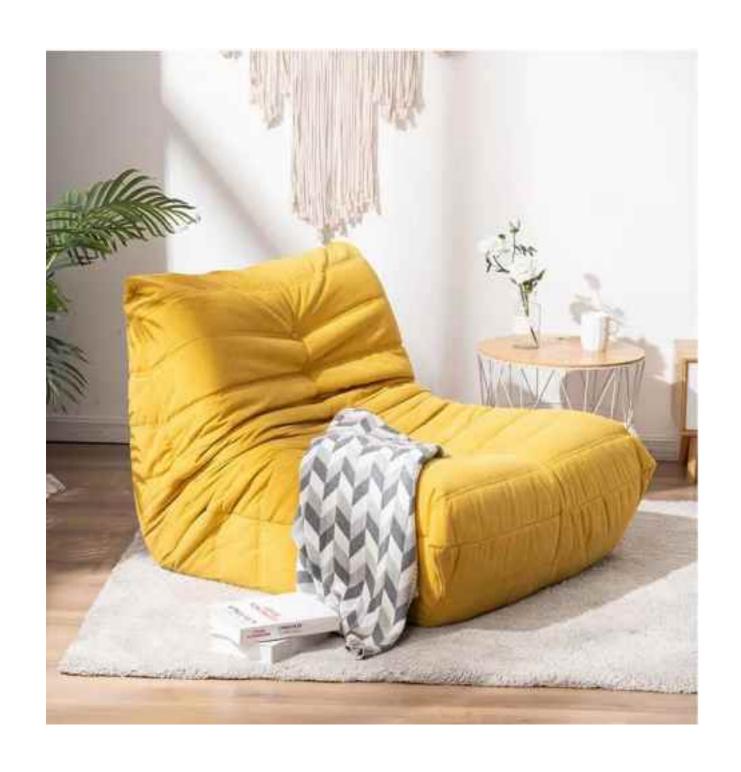

### **LOUNGE CHAIR**

Wabi-sabi originally originated in in the Song Dynasty of China, and made its way to Zen Buddhism. the Southern Song Dynasty, wabi-brought Zen Buddhism from tabi apan, where it deeply Lapanese culture. influenced

The philosophy of wabi-sabi was by Taoism and Zen Buddhism, state of mind was inspired by the gloomy, and minimalist Tang and Song poetry and ink atmosphere of paintings.

朴素、寂静、谦逊、自然.....