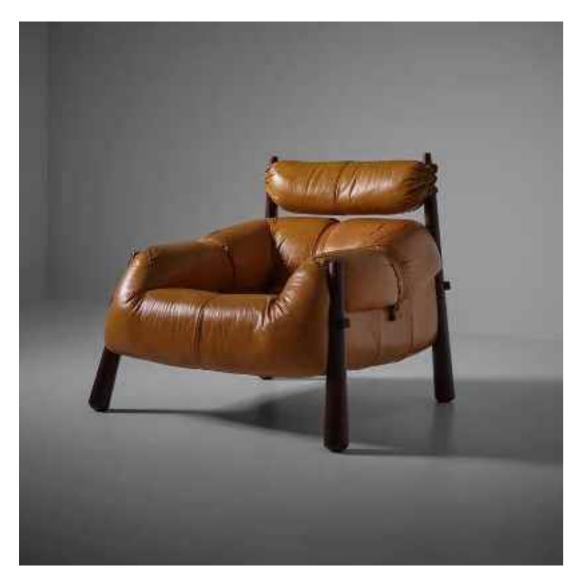

### **LOUNGE CHAIR**

Wabi-sabi originally originated in in the Song Dynasty of China, and made its way to Zen Buddhism. the Southern Song Dynasty, wabi-brought Zen Buddhism from tabi apan, where it deeply Lapanese culture. influenced

The philosophy of wabi-sabi was by Taoism and Zen Buddhism, state of mind was inspired by the gloomy, and minimalist Tang and Song poetry and ink atmosphere of paintings.

朴素、寂静、谦逊、自然.....