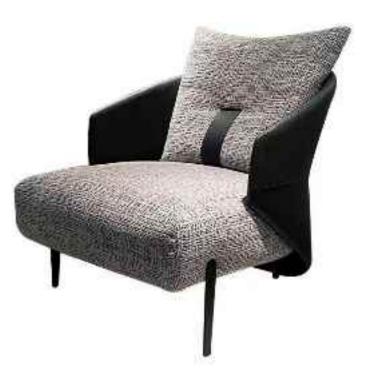

# SINGLE CHAIR

## SPANISH SINGLE CHAIR

SIMPLE BUT NOT SIMPLE, JEWELRY LESS AND FINE, BOTH PRACTICAL AND AESTHETIC

Accomplished at a stretch, the table and chair create a unique view in the room. The ingenious design is best

Perfect handwork pleant and constantly improving quality, won the favor of all sides, praise everywhere.

Accomplished at a stretch, the table and chair create a unique view in the room. The ingenious design is best perfect handwork, personal and chic design and constantly improving quality, won the favor of all sides, praise everywhere.