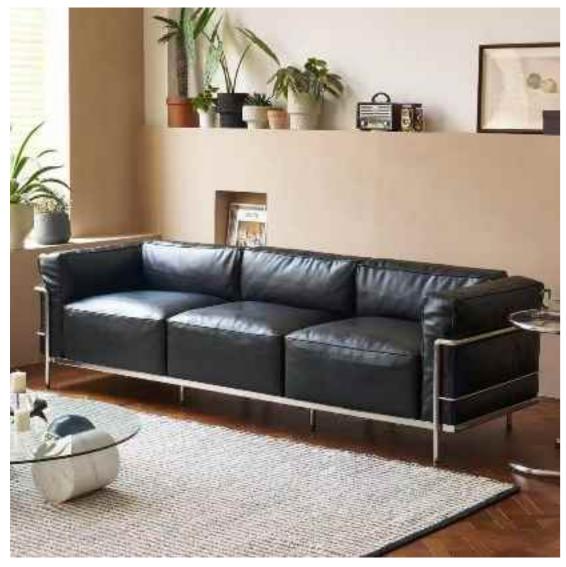

## **BOTH PRACTICAL**AND AESTHETIC

SIMPLE BUT NOT SIMPLE, LESS AND FINE, BOTH SENELEY PRACTICAL AND C

SIZE: 492\*225\*67

SIZE: 225\*96\*76

The gesture of time isshown so colorfully, which is just like the color of dream andtreasured in the warm space.