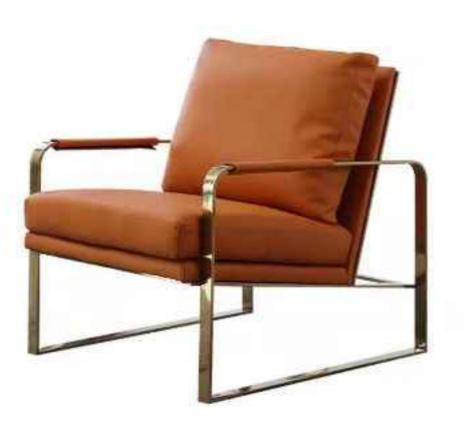

### BARCELONA CHAIR

Accomplished at a stretch, the table and chair create a unique view in the room. The ingenious design is best Besters handwork, plagant and chic design and

constantly improving quality, won the favor of all sides, praise everywhere.