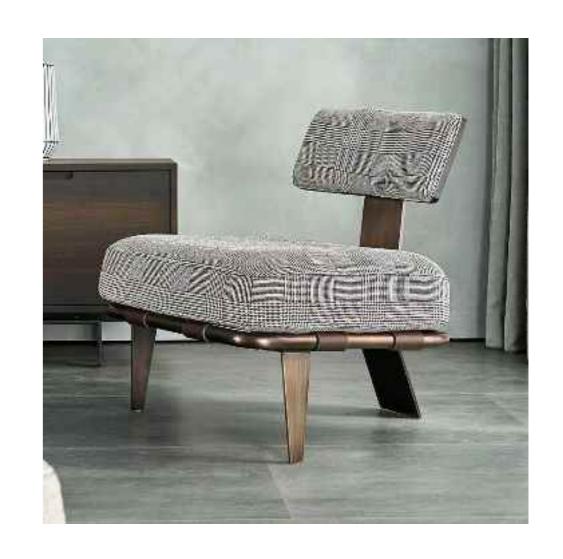

### **LOUNGE CHAIR**

Wabi-sabi originally originated in in the Song Dynasty of China, and made its way to Zen Buddhism. the Southern Song Dynasty, wabi-brought Zen Buddhism from tabi apan, where it deeply Lapanese culture. influenced

The philosophy of wabi-sabi was by Taoism and Zen Buddhism, state of mind was inspired by the gloomy, and minimalist Tang and Song poetry and ink atmosphere of paintings.

朴素、寂静、谦逊、自然.....

# SINGLE CHAIR SIMPLE BUT NOT SIMPLE, JEWELRY LESS AND FINE, BOTH PRACTICAL AND AESTHETIC