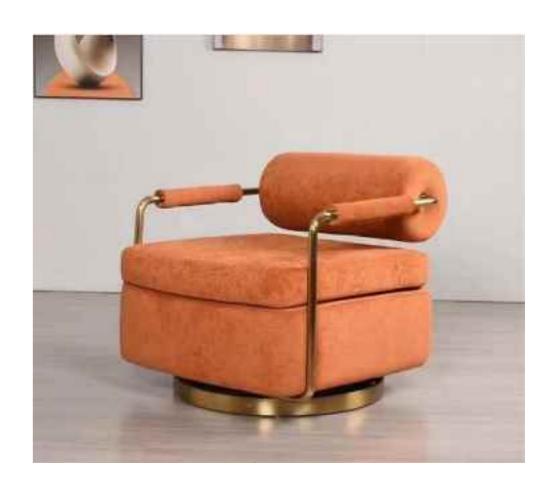

## RAINBOW CHAIR

Accomplished at a stretch, the table and chair create a unique view in the room. The ingenious design is best praised by young people.

Accomplished at a stretch, the table and chair create a

unique view in the room. The ingenious design is best

best
Perfect handwerk belegant and easign

constantly improving quality, won the favor of all

sides, praise everywhere.

Accomplished at a stretch, the table and chair create a unique view in the room. The ingenious design is best praised by young people.