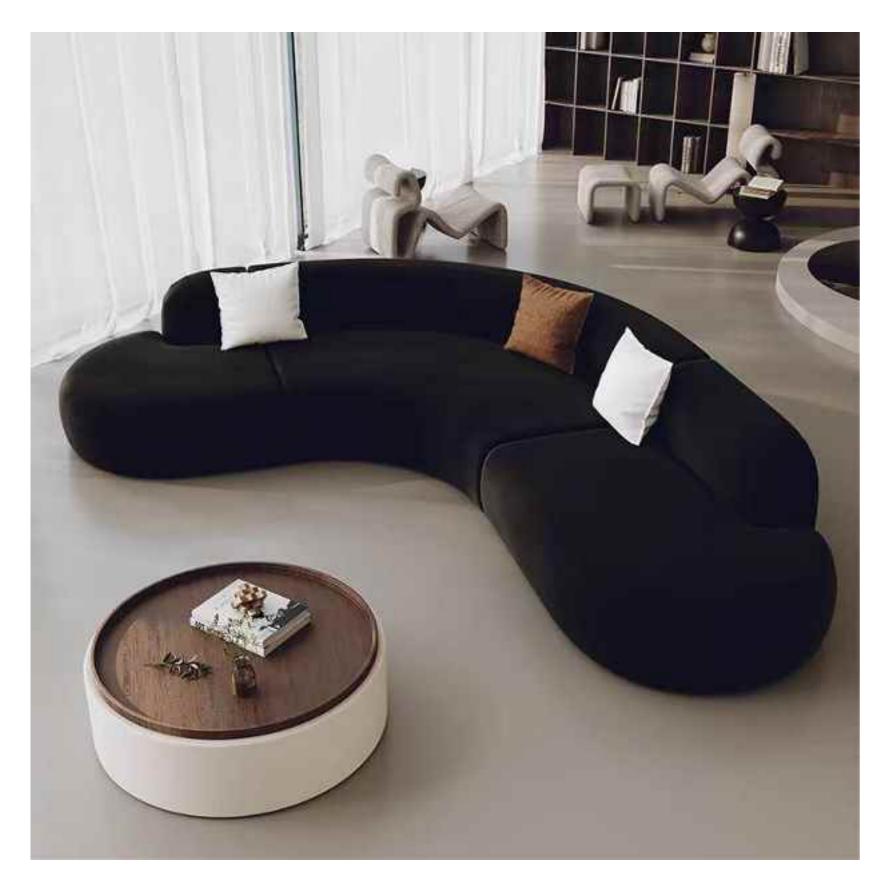

#### 花瓣沙发

SIZE: 370\*155\*96

SIZE: 325\*114\*70

SIZE: 2430W\*980D\*760H

310\*转角150\*72

SIZE: 360\*转角120\*75 SIZE: 300/320\*100\*88 SIZE: 325\*转角160\*78

## SIMPLE BUT NOT SIMPLE, JEWELRY LESS AND FINE, BOTH PRACTICAL AND AESTHETIC

SIMPLE BUT NOT SIMPLE, JEWELRY LESS AND FINE, BOTH PRACTICAL AND AESTHETIC