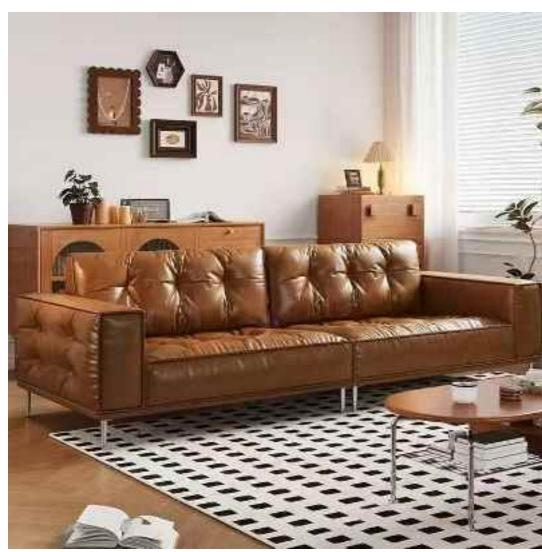

### 网红侘寂图册

NET RED WABI SABI

#素・飲養、養養、自然..... ALBUM

**SOFA** 

#### SOFA

Wabi-sabi originally originated in in the Song Dynasty of China, and mademits way to Zen Buddhism. the Southern Song Dynasty, wabi-brought Zen Buddhism from tabi apan, where it deeply Lapanese culture. influenced

The philosophy of wabi-sabi was by Taoism and Zen Buddhism, state of mind was inspired by the gloamy, and minimalist Tang and Song poetry and ink atmosphere of paintings.

朴素、寂静、谦逊、自然.....

HOT DOGS

热狗沙发 SIZE: 286\*134\*68.5