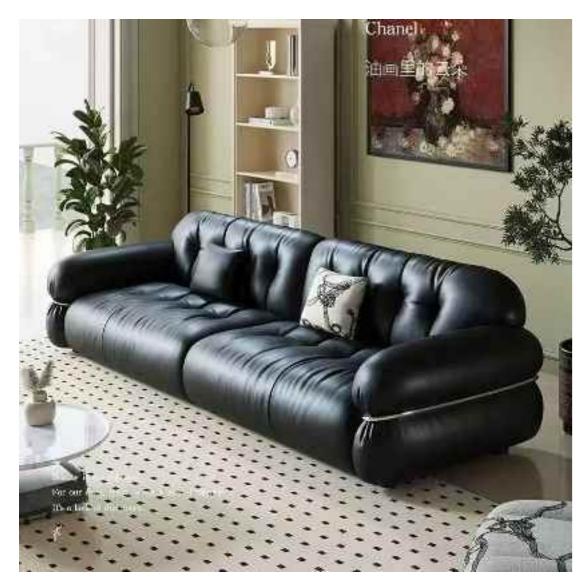

#### BOTH PRACTICAL AND AESTHETIC SIMPLE BUT NOT SIMPLE, LESS AND FINE, BOTH

SIZE:306\*132\*68

SIZE:331\*102/总宽170\*82

The gesture of time isshown so colorfully, which is just like the color of dream andtreasured in the warm space.

## **BOTH PRACTICAL**AND AESTHETIC

SIMPLE BUT NOT SIMPLE, LESS AND FINE, BOTH SENELEY PRACTICAL AND C

SIZE: 492\*225\*67

SIZE: 225\*96\*76

The gesture of time isshown so colorfully, which is just like the color of dream andtreasured in the warm space.