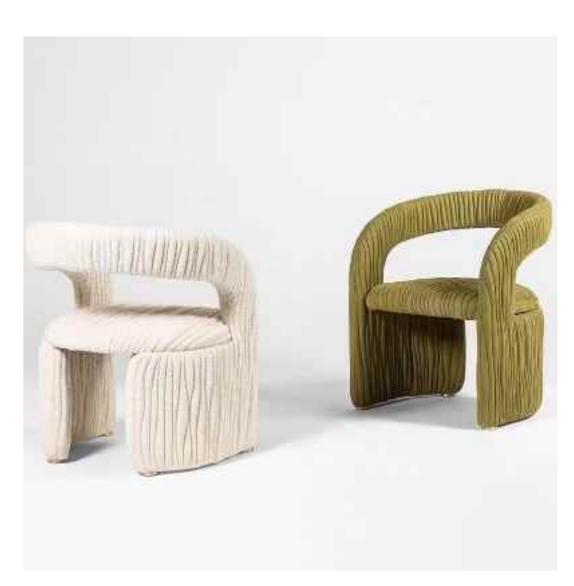

# DUCK TONGUE CHAIR

Simple but not simple, jewelry less and fine, both practical The gesture of time isshown asthetic. colorfully, which is just like the color of dream andtreasured in the warm space.

SIMPLE BUT NOT SIMPLE, JEWELRY LESS AND FINE, BOTH PRACTICAL AND AESTHETIC