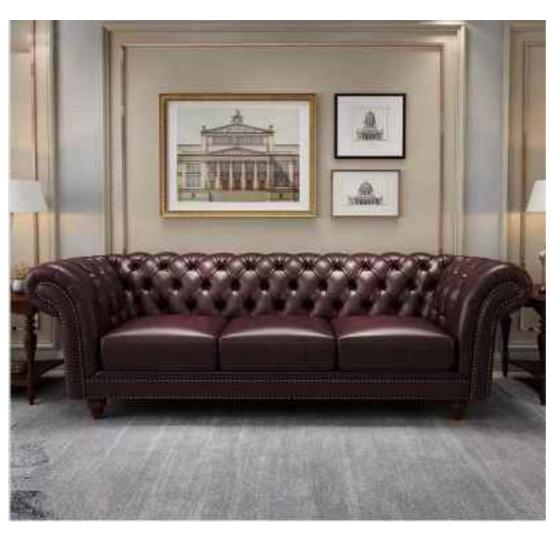

#### BOTH PRACTICAL AND AESTHETIC SIMPLE BUT NOT SIMPLE, LESS AND FINE, BOTH

SIZE:306\*132\*68

SIZE:331\*102/总宽170\*82

The gesture of time isshown so colorfully, which is just like the color of dream andtreasured in the warm space.