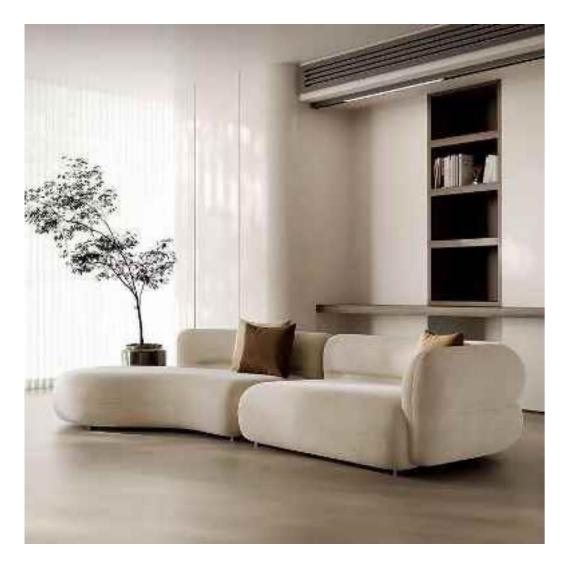

#### 花瓣沙发

SIZE: 370\*155\*96

SIZE: 325\*114\*70

SIZE: 2430W\*980D\*760H

310\*转角150\*72

SIZE: 360\*转角120\*75 SIZE: 300/320\*100\*88 SIZE: 325\*转角160\*78