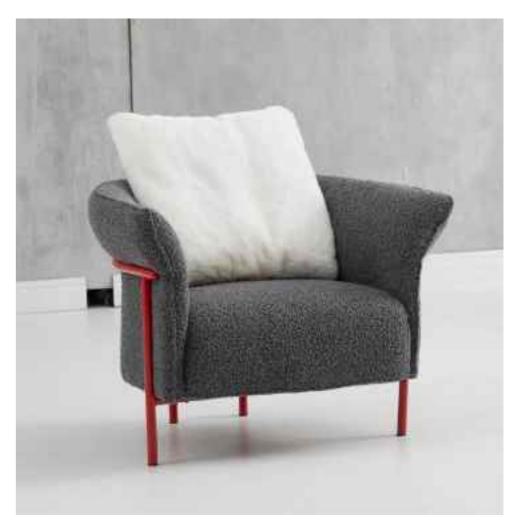

### BARCELONA CHAIR

Accomplished at a stretch, the table and chair create a unique view in the room. The ingenious design is best Besters handwork, plagant and chic design and

constantly improving quality, won the favor of all sides, praise everywhere.