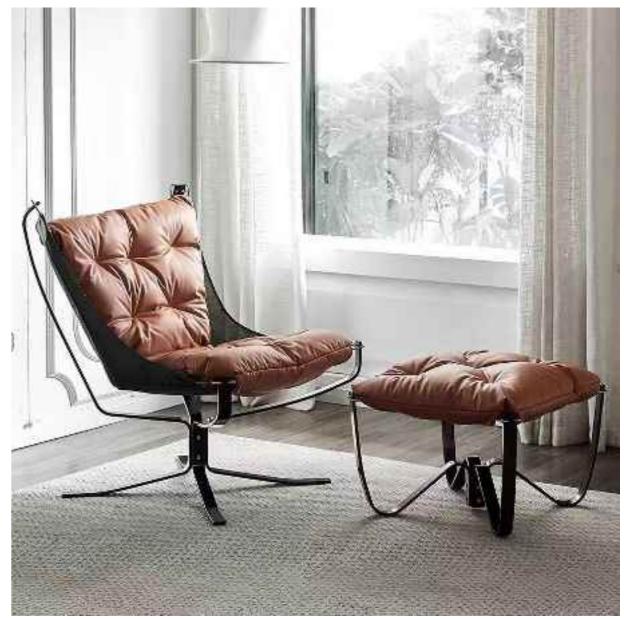

### **LOUNGE CHAIR**

Wabi-sabi originally originated in in the Song Dynasty of China, and made its way to Zen Buddhism. the Southern Song Dynasty, wabi-brought Zen Buddhism from tabi apan, where it deeply Lapanese culture. influenced

The philosophy of wabi-sabi was by Taoism and Zen Buddhism, state of mind was inspired by the gloomy, and minimalist Tang and Song poetry and ink atmosphere of paintings.

朴素、寂静、谦逊、自然.....