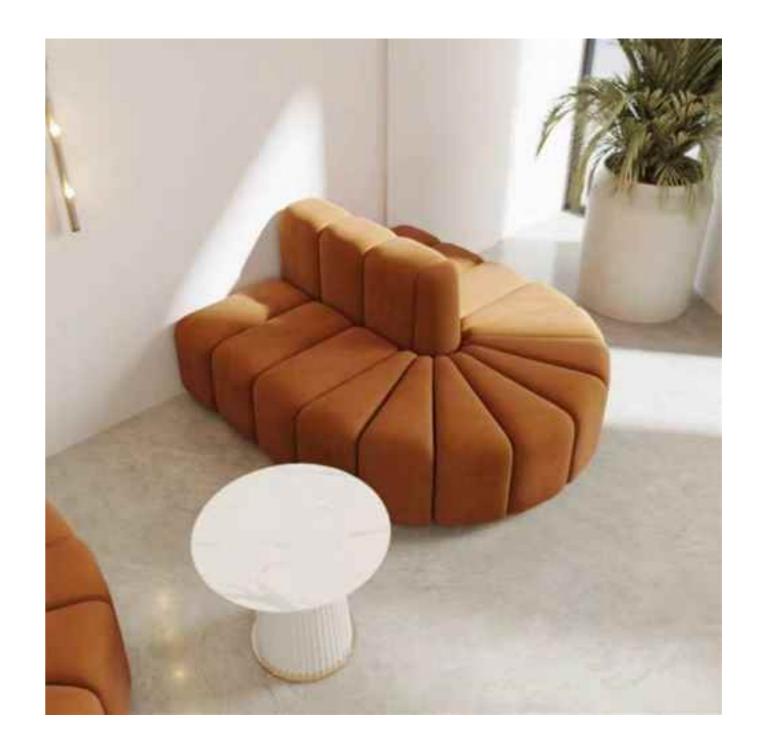

#### 花瓣沙发

SIZE: 370\*155\*96

SIZE: 325\*114\*70

SIZE: 2430W\*980D\*760H

310\*转角150\*72

SIZE: 360\*转角120\*75 SIZE: 300/320\*100\*88 SIZE: 325\*转角160\*78