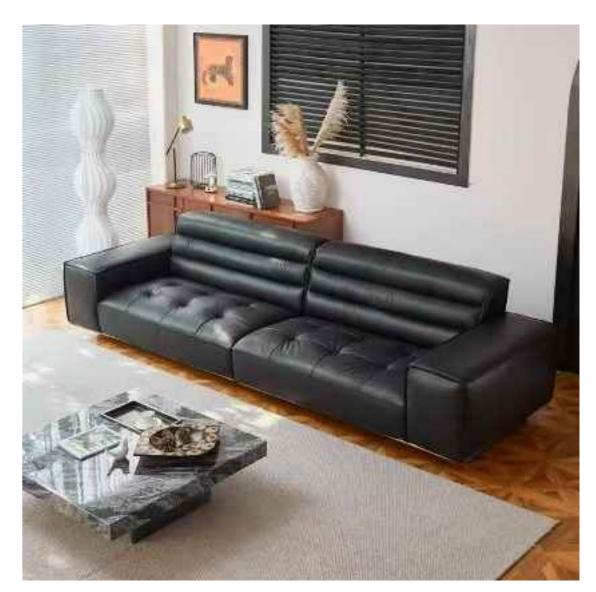

VINIER

维尼尔沙发 SIZE: 240\*85\*72

钢圈沙发

SIZE: 180\*94\*67

#### STEEL RING

yumi 沙发 SIZE: 2.4m