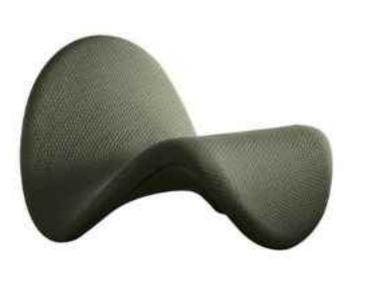

# DUCK TONGUE CHAIR

Simple but not simple, jewelry less and fine, both practical The gesture of time isshown asthetic. colorfully, which is just like the color of dream andtreasured in the warm space.

SIMPLE BUT NOT SIMPLE, JEWELRY LESS AND FINE, BOTH PRACTICAL AND AESTHETIC