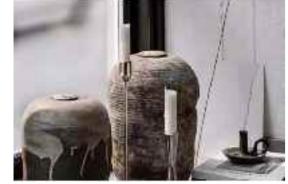

#### SOFA

Wabi-sabi originally originated in in the Song Dynasty of China, and mademits way to Zen Buddhism. the Southern Song Dynasty, wabi-brought Zen Buddhism from tabi apan, where it deeply Lapanese culture. influenced

The philosophy of wabi-sabi was by Taoism and Zen Buddhism, state of mind was inspired by the gloamy, and minimalist Tang and Song poetry and ink atmosphere of paintings.

朴素、寂静、谦逊、自然.....

HOT DOGS

热狗沙发 SIZE: 286\*134\*68.5