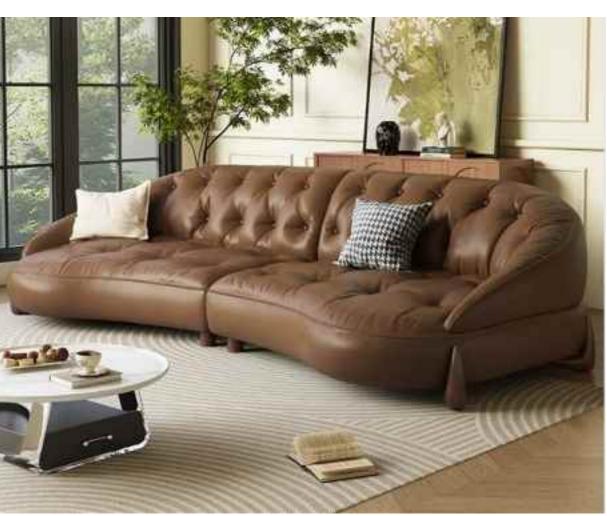

#### 花瓣沙发

SIZE: 370\*155\*96

SIZE: 325\*114\*70

SIZE: 2430W\*980D\*760H

310\*转角150\*72

SIZE: 360\*转角120\*75 SIZE: 300/320\*100\*88 SIZE: 325\*转角160\*78