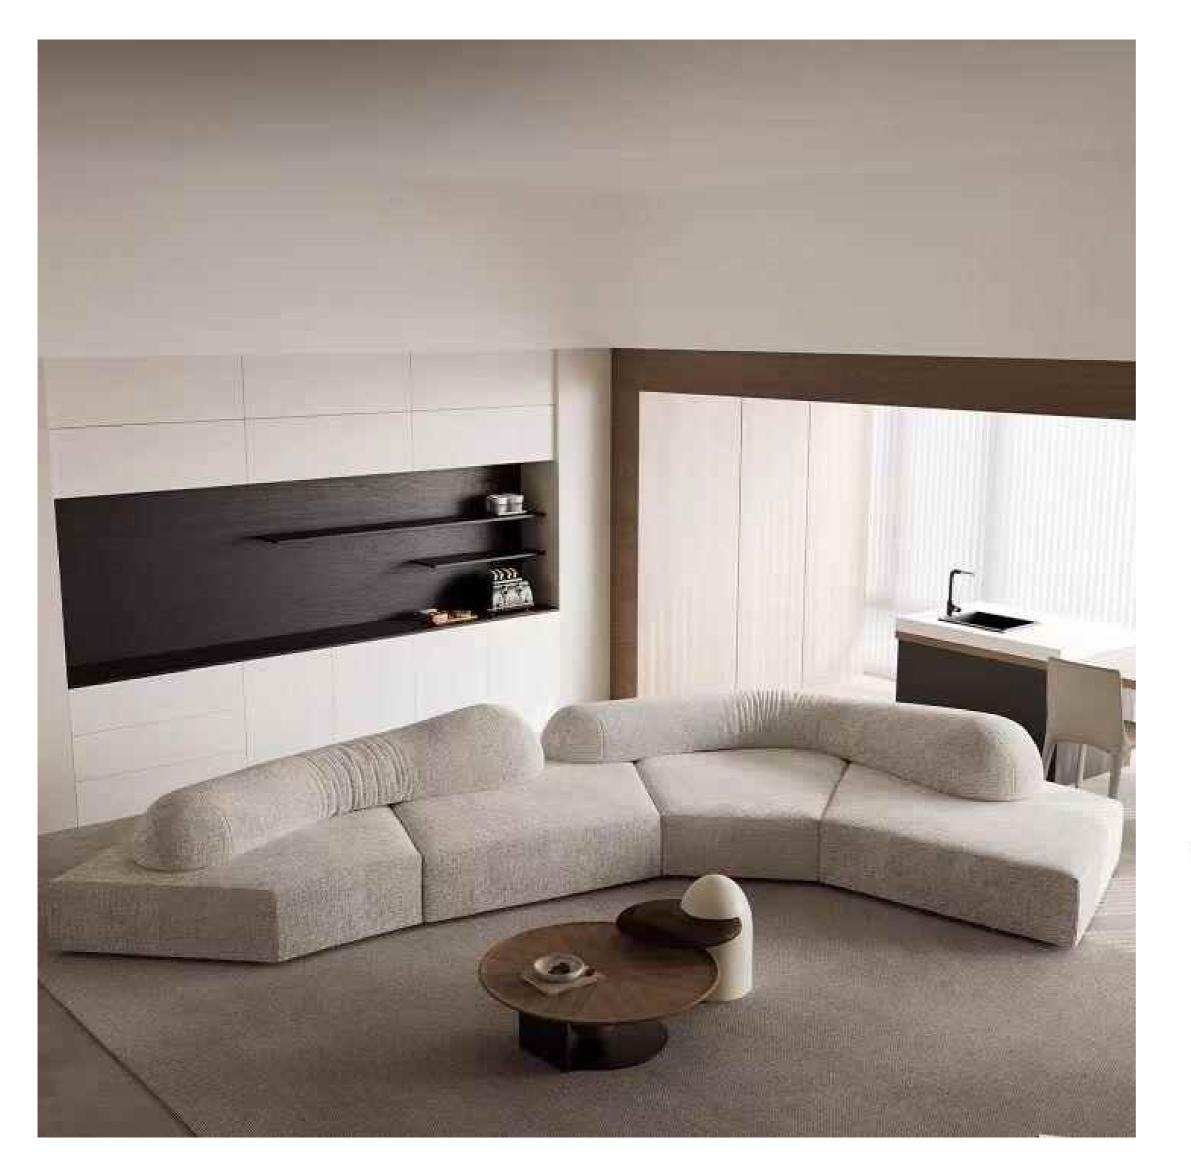

#### 花瓣沙发

SIZE: 370\*155\*96

SIZE: 325\*114\*70

SIZE: 2430W\*980D\*760H

310\*转角150\*72

SIZE: 360\*转角120\*75 SIZE: 300/320\*100\*88 SIZE: 325\*转角160\*78