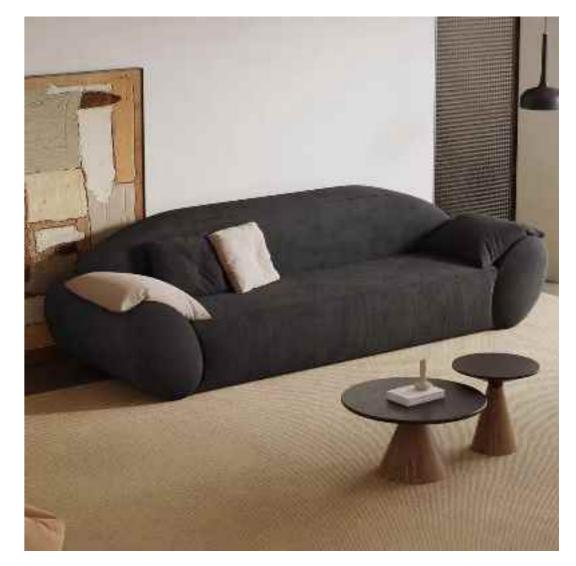

## **BOTH PRACTICAL**AND AESTHETIC

SIMPLE BUT NOT SIMPLE, LESS AND FINE, BOTH SENELEY PRACTICAL AND C

SIZE: 492\*225\*67

SIZE: 225\*96\*76

The gesture of time isshown so colorfully, which is just like the color of dream andtreasured in the warm space.