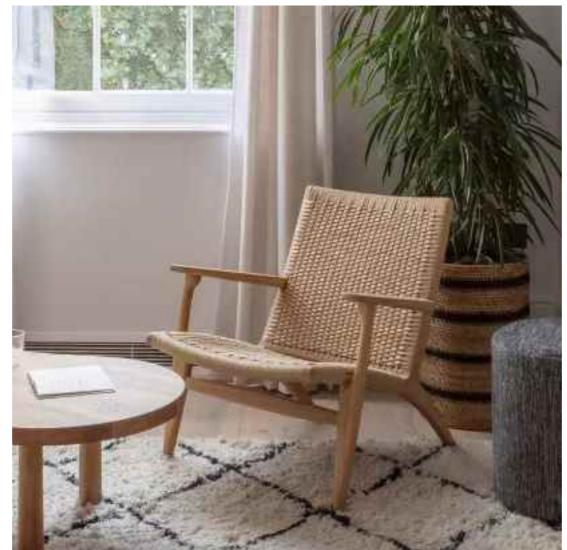

### **LOUNGE CHAIR**

Wabi-sabi originally originated in in the Song Dynasty of China, and made its way to Zen Buddhism. the Southern Song Dynasty, wabi-brought Zen Buddhism from tabi apan, where it deeply Lapanese culture. influenced

The philosophy of wabi-sabi was by Taoism and Zen Buddhism, state of mind was inspired by the gloomy, and minimalist Tang and Song poetry and ink atmosphere of paintings.

朴素、寂静、谦逊、自然.....