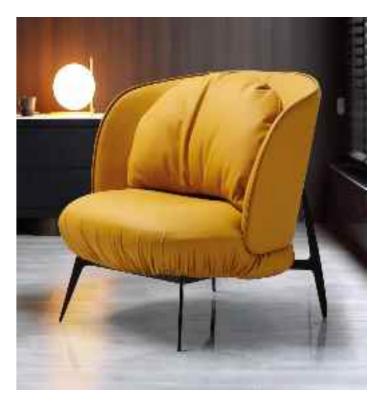

## RAINBOW CHAIR

Accomplished at a stretch, the table and chair create a unique view in the room. The ingenious design is best praised by young people.

Accomplished at a stretch, the table and chair create a

unique view in the room. The ingenious design is best

best
Perfect handwerk belegant and easign

constantly improving quality, won the favor of all

sides, praise everywhere.

Accomplished at a stretch, the table and chair create a unique view in the room. The ingenious design is best praised by young people.