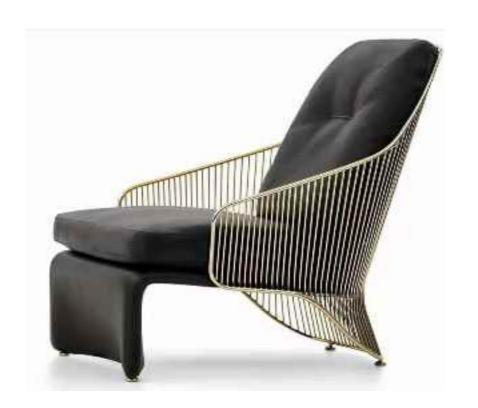

## SPANISH SINGLE CHAIR

SIMPLE BUT NOT SIMPLE, JEWELRY LESS AND FINE, BOTH PRACTICAL AND AESTHETIC

Accomplished at a stretch, the table and chair create a unique view in the room. The ingenious design is best

Perfect handwork pleant and constantly improving quality, won the favor of all sides, praise everywhere.

Accomplished at a stretch, the table and chair create a unique view in the room. The ingenious design is best perfect handwork, personal and chic design and constantly improving quality, won the favor of all sides, praise everywhere.