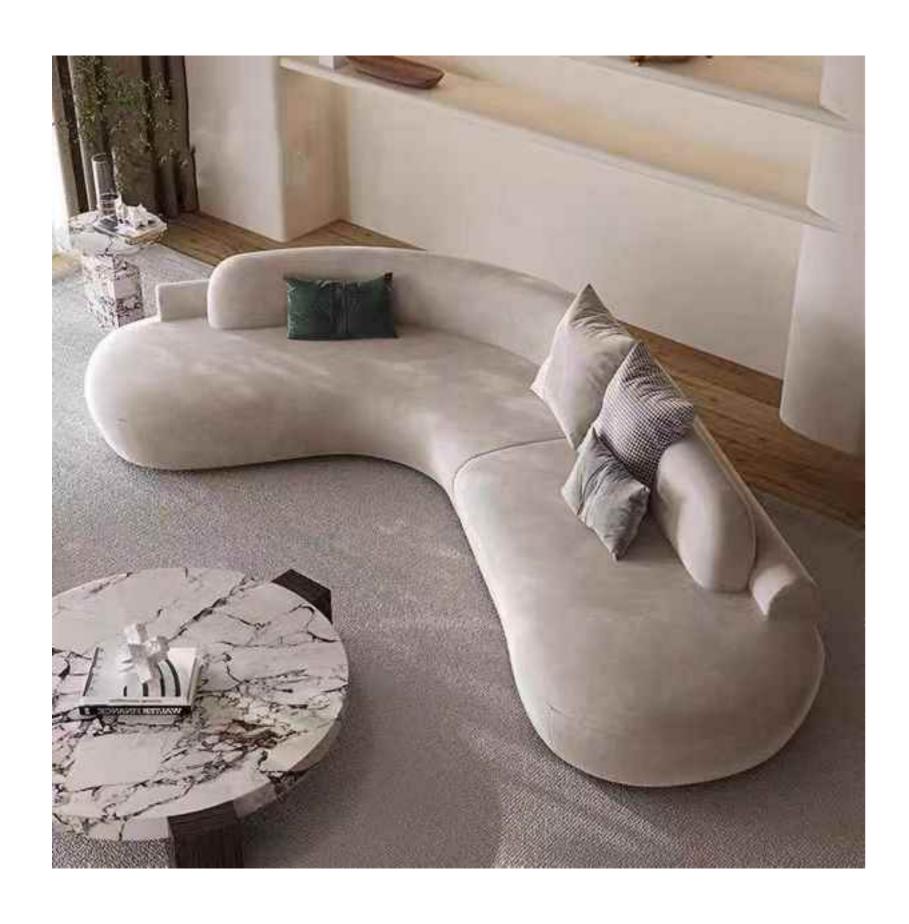

#### BOTH PRACTICAL AND AESTHETIC SIMPLE BUT NOT SIMPLE, LESS AND FINE, BOTH

SIZE:306\*132\*68

SIZE:331\*102/总宽170\*82

The gesture of time isshown so colorfully, which is just like the color of dream andtreasured in the warm space.

## **BOTH PRACTICAL**AND AESTHETIC

SIMPLE BUT NOT SIMPLE, LESS AND FINE, BOTH SENELEY PRACTICAL AND C

SIZE: 492\*225\*67

SIZE: 225\*96\*76

The gesture of time isshown so colorfully, which is just like the color of dream andtreasured in the warm space.