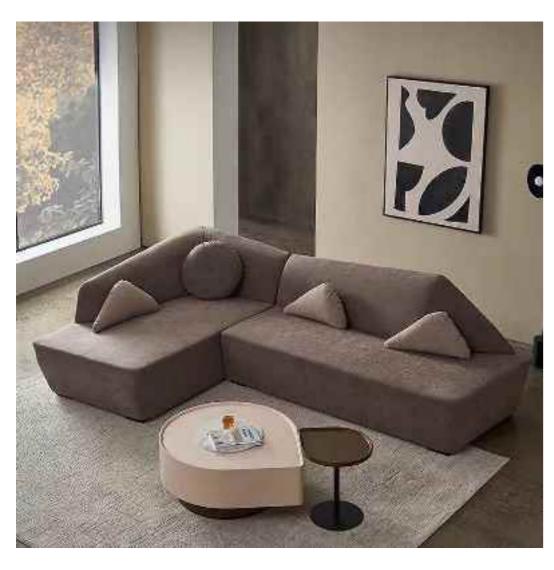

#### 花瓣沙发

SIZE: 370\*155\*96

SIZE: 325\*114\*70

SIZE: 2430W\*980D\*760H

310\*转角150\*72

SIZE: 360\*转角120\*75 SIZE: 300/320\*100\*88 SIZE: 325\*转角160\*78