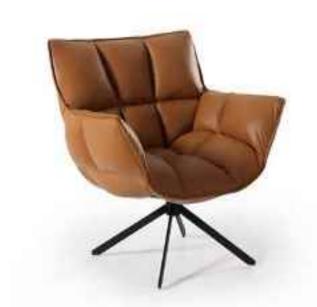

# DUCK TONGUE CHAIR

Simple but not simple, jewelry less and fine, both practical The gesture of time isshown asthetic. colorfully, which is just like the color of dream andtreasured in the warm space.

SIMPLE BUT NOT SIMPLE, JEWELRY LESS AND FINE, BOTH PRACTICAL AND AESTHETIC