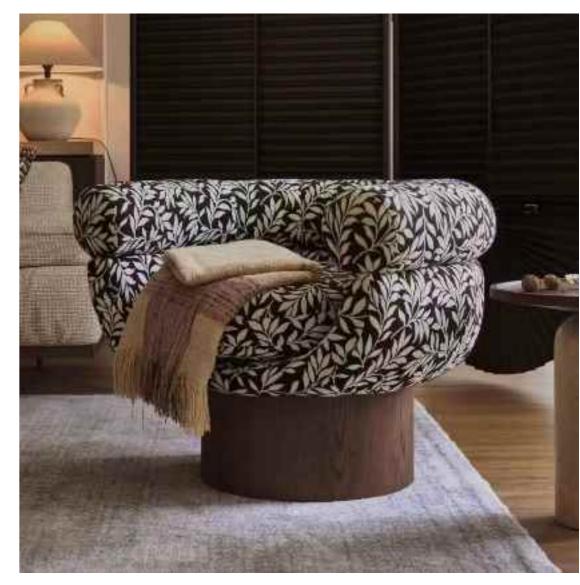

# DUCK TONGUE CHAIR

Simple but not simple, jewelry less and fine, both practical The gesture of time isshown asthetic. colorfully, which is just like the color of dream andtreasured in the warm space.

SIMPLE BUT NOT SIMPLE, JEWELRY LESS AND FINE, BOTH PRACTICAL AND AESTHETIC