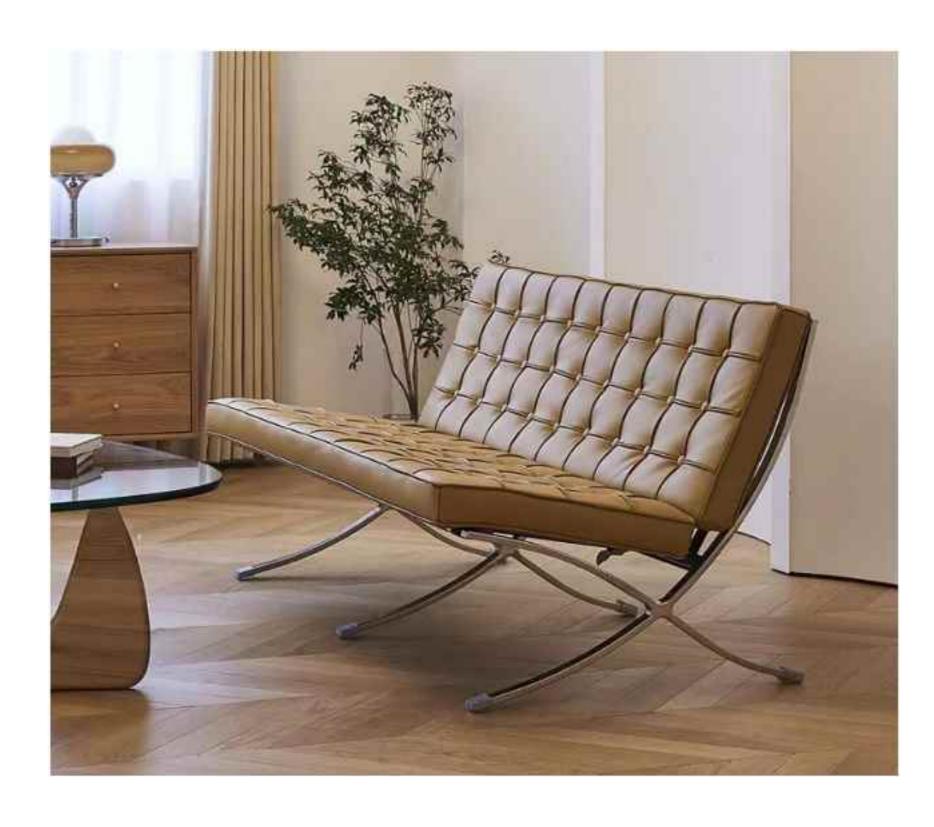

### **LOUNGE CHAIR**

Wabi-sabi originally originated in in the Song Dynasty of China, and made its way to Zen Buddhism. the Southern Song Dynasty, wabi-brought Zen Buddhism from tabi apan, where it deeply Lapanese culture. influenced

The philosophy of wabi-sabi was by Taoism and Zen Buddhism, state of mind was inspired by the gloomy, and minimalist Tang and Song poetry and ink atmosphere of paintings.

朴素、寂静、谦逊、自然.....