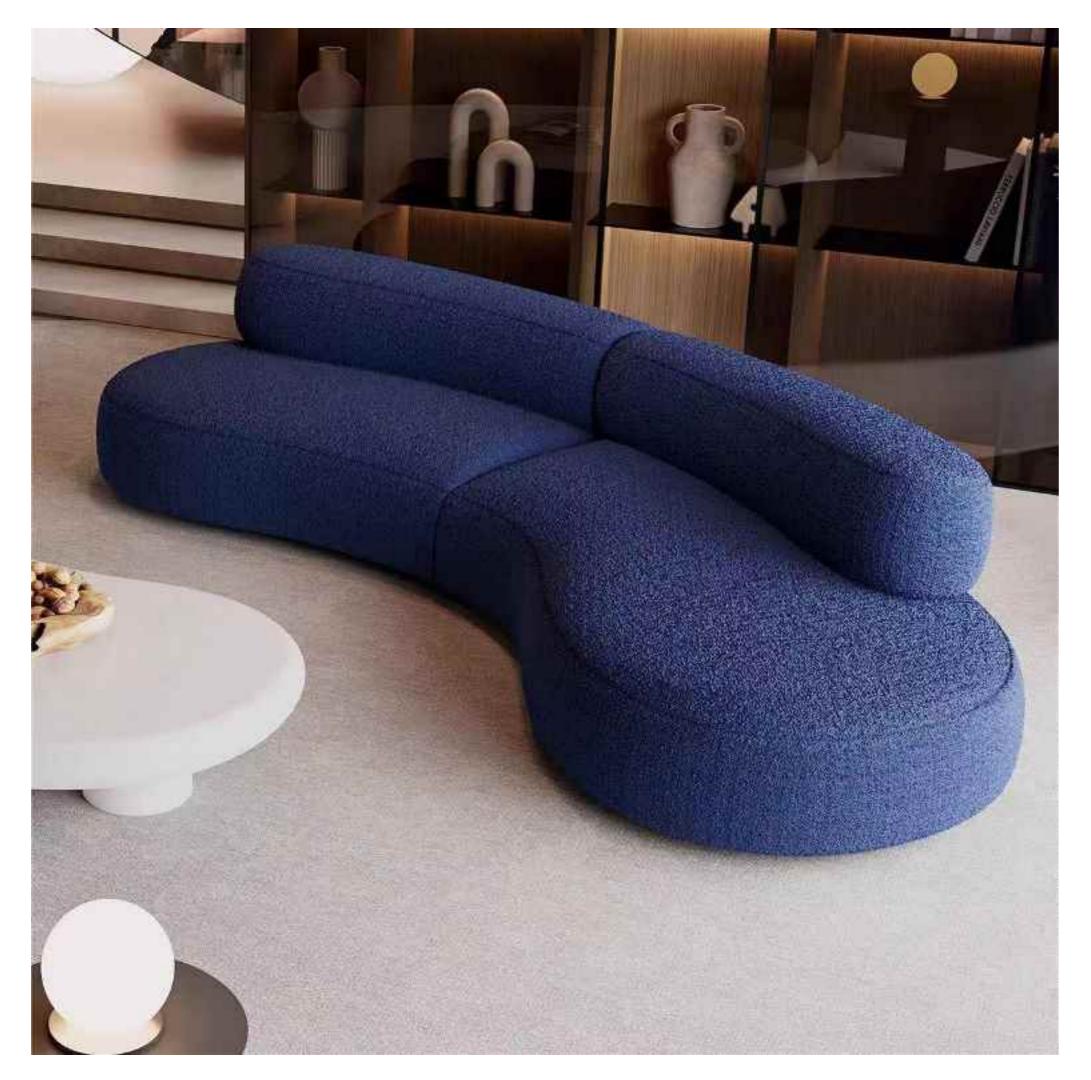

### 网红侘寂图册

NET RED WABI SABI

#素・飲養、養養、自然..... ALBUM

**SOFA** 

#### SOFA

Wabi-sabi originally originated in in the Song Dynasty of China, and mademits way to Zen Buddhism. the Southern Song Dynasty, wabi-brought Zen Buddhism from tabi apan, where it deeply Lapanese culture. influenced

The philosophy of wabi-sabi was by Taoism and Zen Buddhism, state of mind was inspired by the gloamy, and minimalist Tang and Song poetry and ink atmosphere of paintings.

朴素、寂静、谦逊、自然.....

HOT DOGS

热狗沙发 SIZE: 286\*134\*68.5