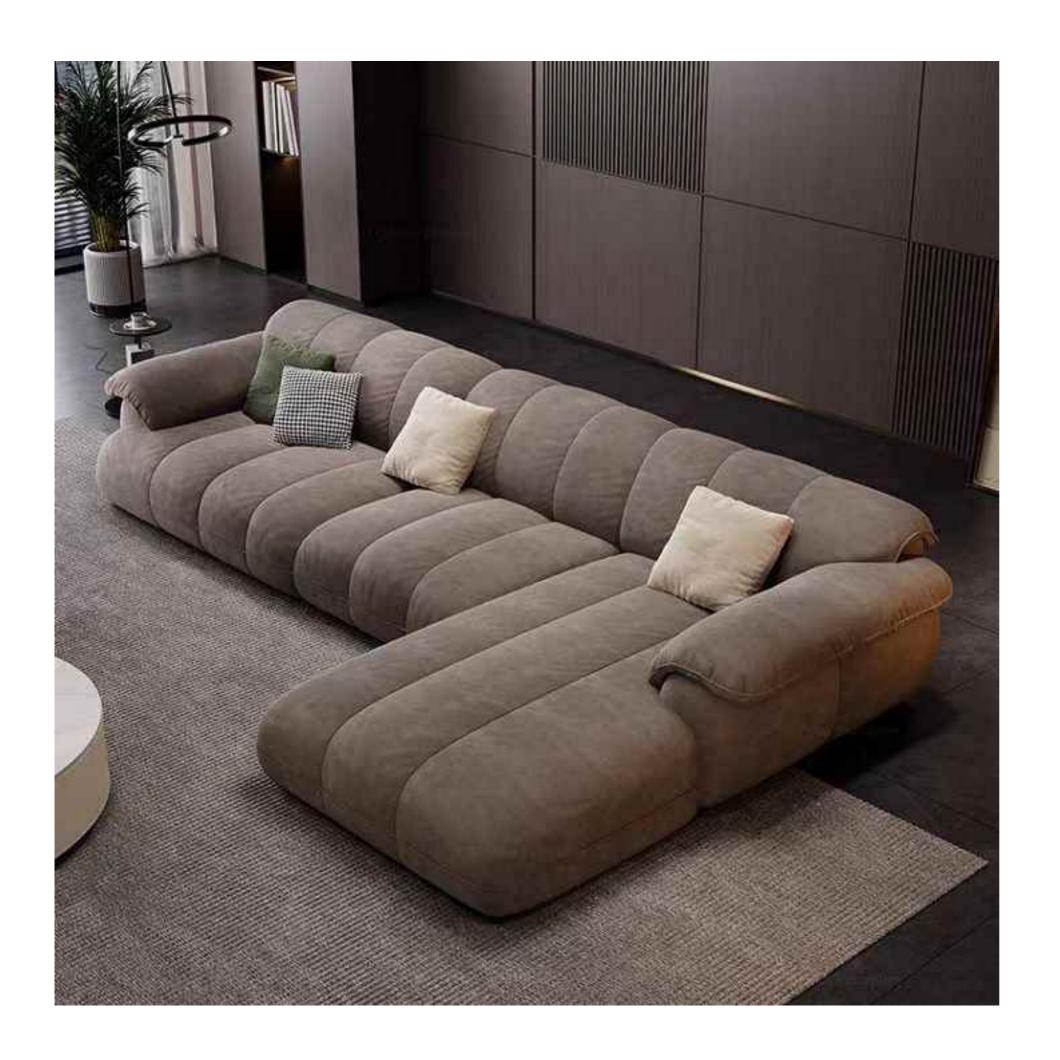

The philosophy of wabi-sabi was by Taoism and Zen Buddhism, state of mind was inspired by the gloamy, and minimalist Tang and Song poetry and ink atmosphere of paintings.

朴素、寂静、谦逊、自然.....

HOT DOGS

热狗沙发 SIZE: 286\*134\*68.5

VINIER

维尼尔沙发 SIZE: 240\*85\*72

钢圈沙发

SIZE: 180\*94\*67