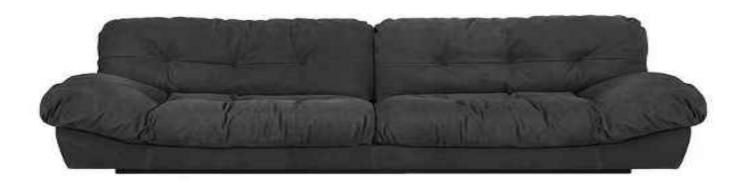

The philosophy of wabi-sabi was by Taoism and Zen Buddhism, state of mind was inspired by the gloamy, and minimalist Tang and Song poetry and ink atmosphere of paintings.

朴素、寂静、谦逊、自然.....

HOT DOGS

热狗沙发 SIZE: 286\*134\*68.5