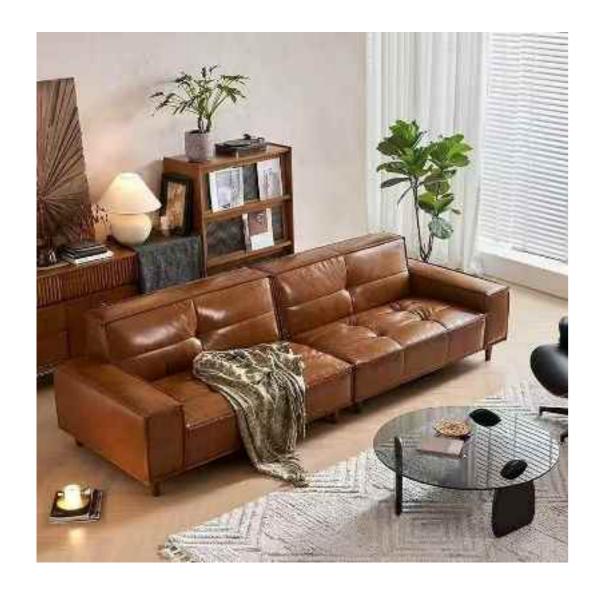

VINIER

维尼尔沙发 SIZE: 240\*85\*72

钢圈沙发

SIZE: 180\*94\*67

#### STEEL RING

yumi 沙发 SIZE: 2.4m