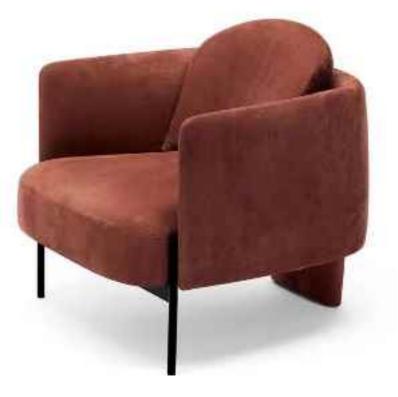

## SPANISH SINGLE CHAIR

SIMPLE BUT NOT SIMPLE, JEWELRY LESS AND FINE, BOTH PRACTICAL AND AESTHETIC

Accomplished at a stretch, the table and chair create a unique view in the room. The ingenious design is best

Perfect handwork pleant and constantly improving quality, won the favor of all sides, praise everywhere.

Accomplished at a stretch, the table and chair create a unique view in the room. The ingenious design is best perfect handwork, personal and chic design and constantly improving quality, won the favor of all sides, praise everywhere.