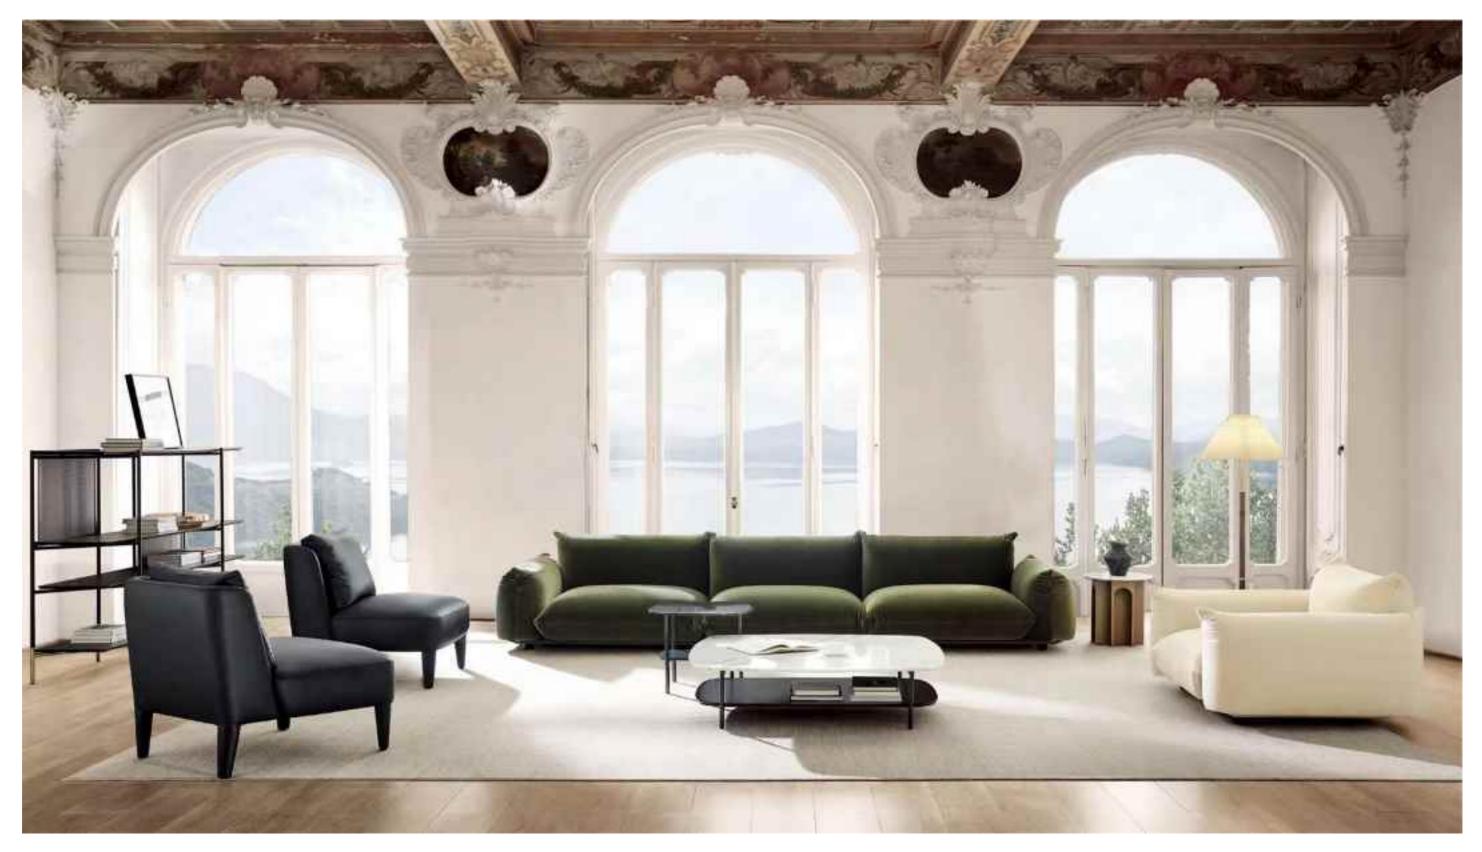

## **BOTH PRACTICAL**AND AESTHETIC

SIMPLE BUT NOT SIMPLE, LESS AND FINE, BOTH SENELEY PRACTICAL AND C

SIZE: 492\*225\*67

SIZE: 225\*96\*76

The gesture of time isshown so colorfully, which is just like the color of dream andtreasured in the warm space.

#### 花瓣沙发

SIZE: 370\*155\*96

SIZE: 325\*114\*70

SIZE: 2430W\*980D\*760H

310\*转角150\*72

SIZE: 360\*转角120\*75 SIZE: 300/320\*100\*88 SIZE: 325\*转角160\*78