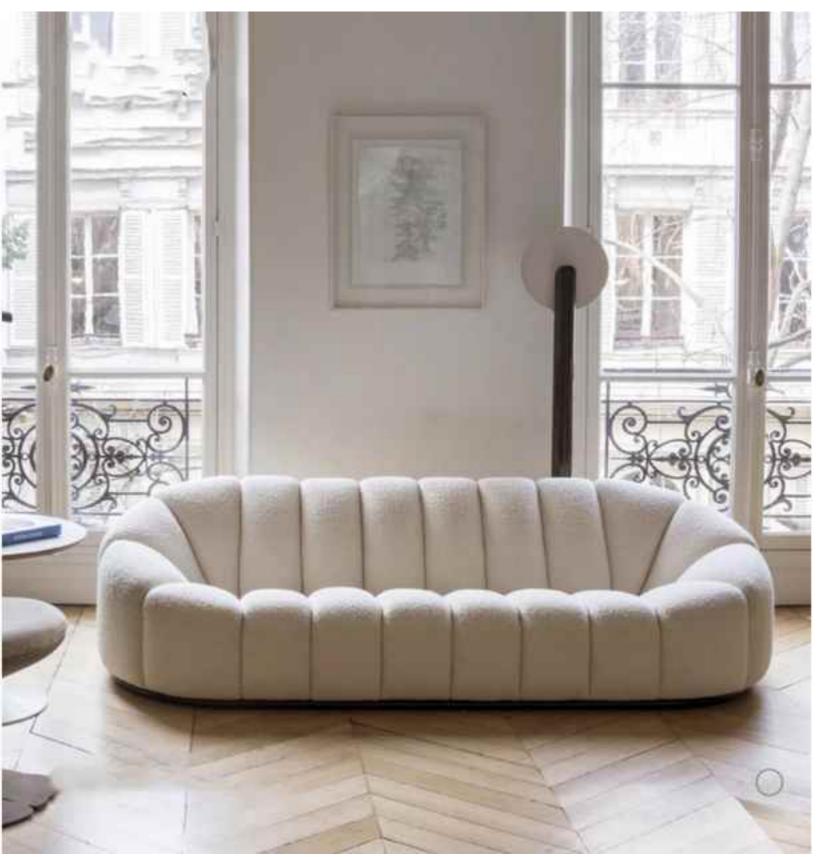

The philosophy of wabi-sabi was by Taoism and Zen Buddhism, state of mind was inspired by the gloamy, and minimalist Tang and Song poetry and ink atmosphere of paintings.

朴素、寂静、谦逊、自然.....

HOT DOGS

热狗沙发 SIZE: 286\*134\*68.5

VINIER

维尼尔沙发 SIZE: 240\*85\*72

钢圈沙发

SIZE: 180\*94\*67