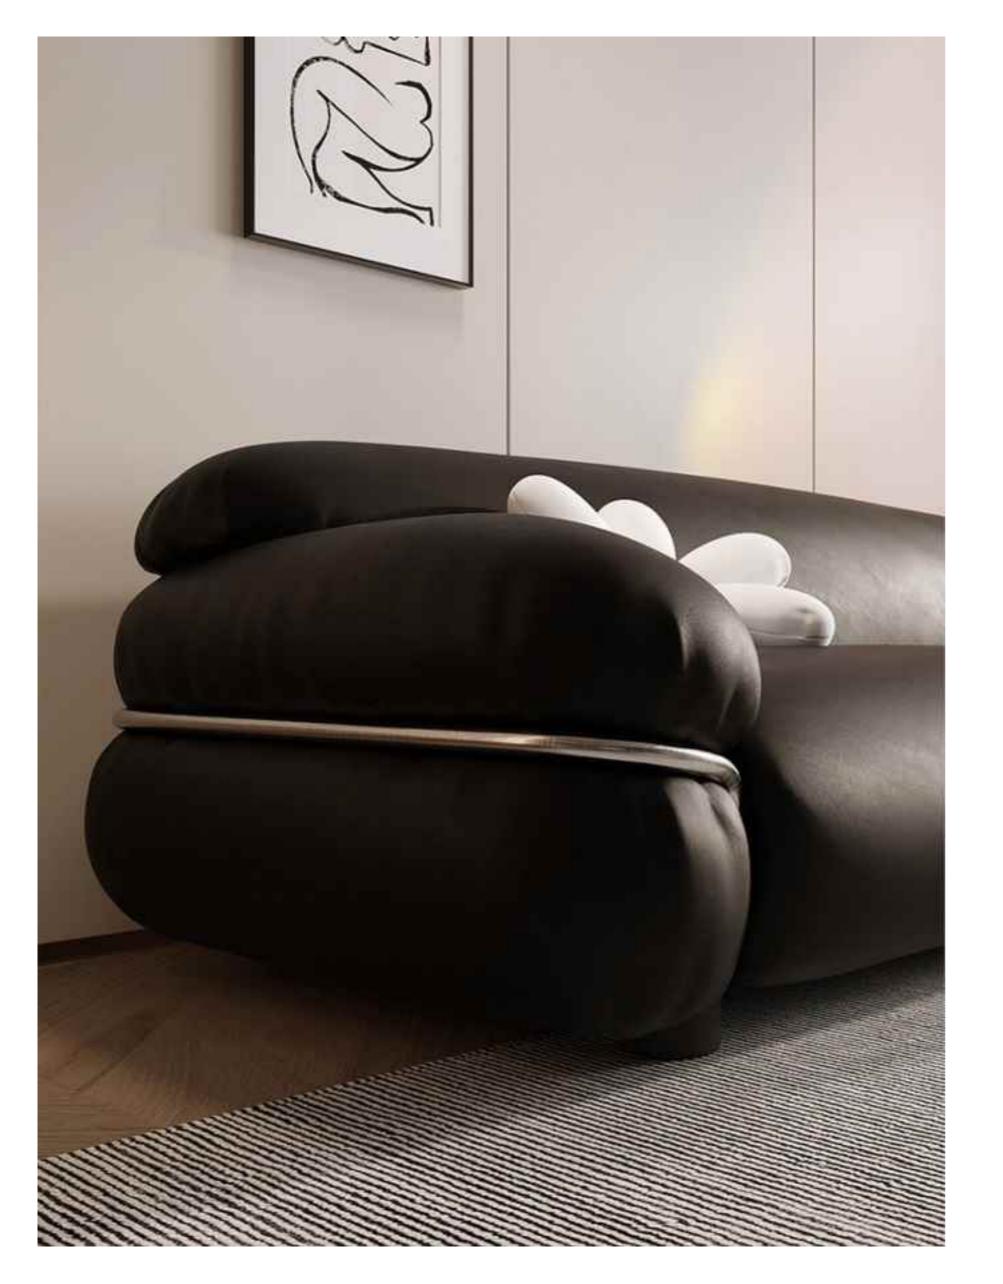

#### BOTH PRACTICAL AND AESTHETIC SIMPLE BUT NOT SIMPLE, LESS AND FINE, BOTH

SIZE:306\*132\*68

SIZE:331\*102/总宽170\*82

The gesture of time isshown so colorfully, which is just like the color of dream andtreasured in the warm space.

## **BOTH PRACTICAL**AND AESTHETIC

SIMPLE BUT NOT SIMPLE, LESS AND FINE, BOTH SENELEY PRACTICAL AND C

SIZE: 492\*225\*67

SIZE: 225\*96\*76

The gesture of time isshown so colorfully, which is just like the color of dream andtreasured in the warm space.