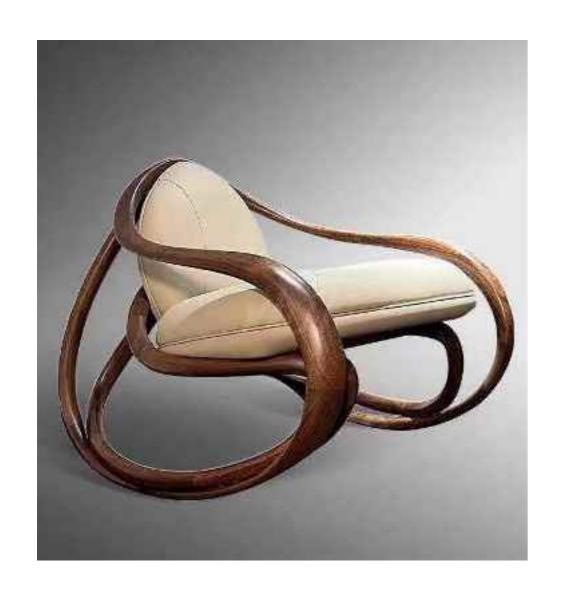

# DUCK TONGUE CHAIR

Simple but not simple, jewelry less and fine, both practical The gesture of time isshown asthetic. colorfully, which is just like the color of dream andtreasured in the warm space.

SIMPLE BUT NOT SIMPLE, JEWELRY LESS AND FINE, BOTH PRACTICAL AND AESTHETIC