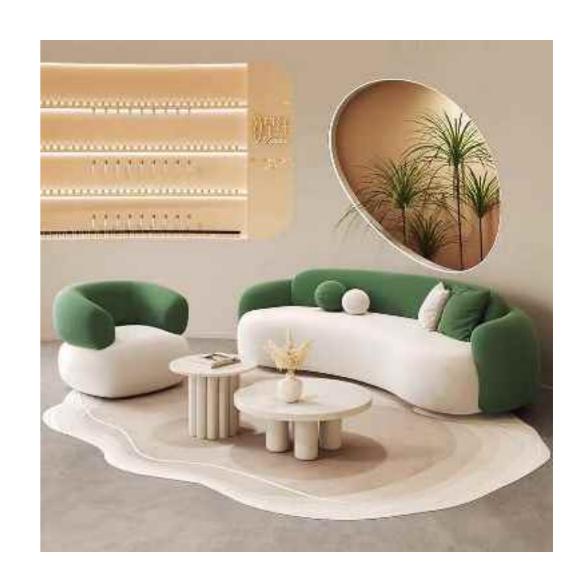

### 网红侘寂图册

NET RED WABI SABI

#素・飲養、養養、自然..... ALBUM

**SOFA** 

#### SOFA

Wabi-sabi originally originated in in the Song Dynasty of China, and mademits way to Zen Buddhism. the Southern Song Dynasty, wabi-brought Zen Buddhism from tabi apan, where it deeply Lapanese culture. influenced

The philosophy of wabi-sabi was by Taoism and Zen Buddhism, state of mind was inspired by the gloamy, and minimalist Tang and Song poetry and ink atmosphere of paintings.

朴素、寂静、谦逊、自然.....

HOT DOGS

热狗沙发 SIZE: 286\*134\*68.5