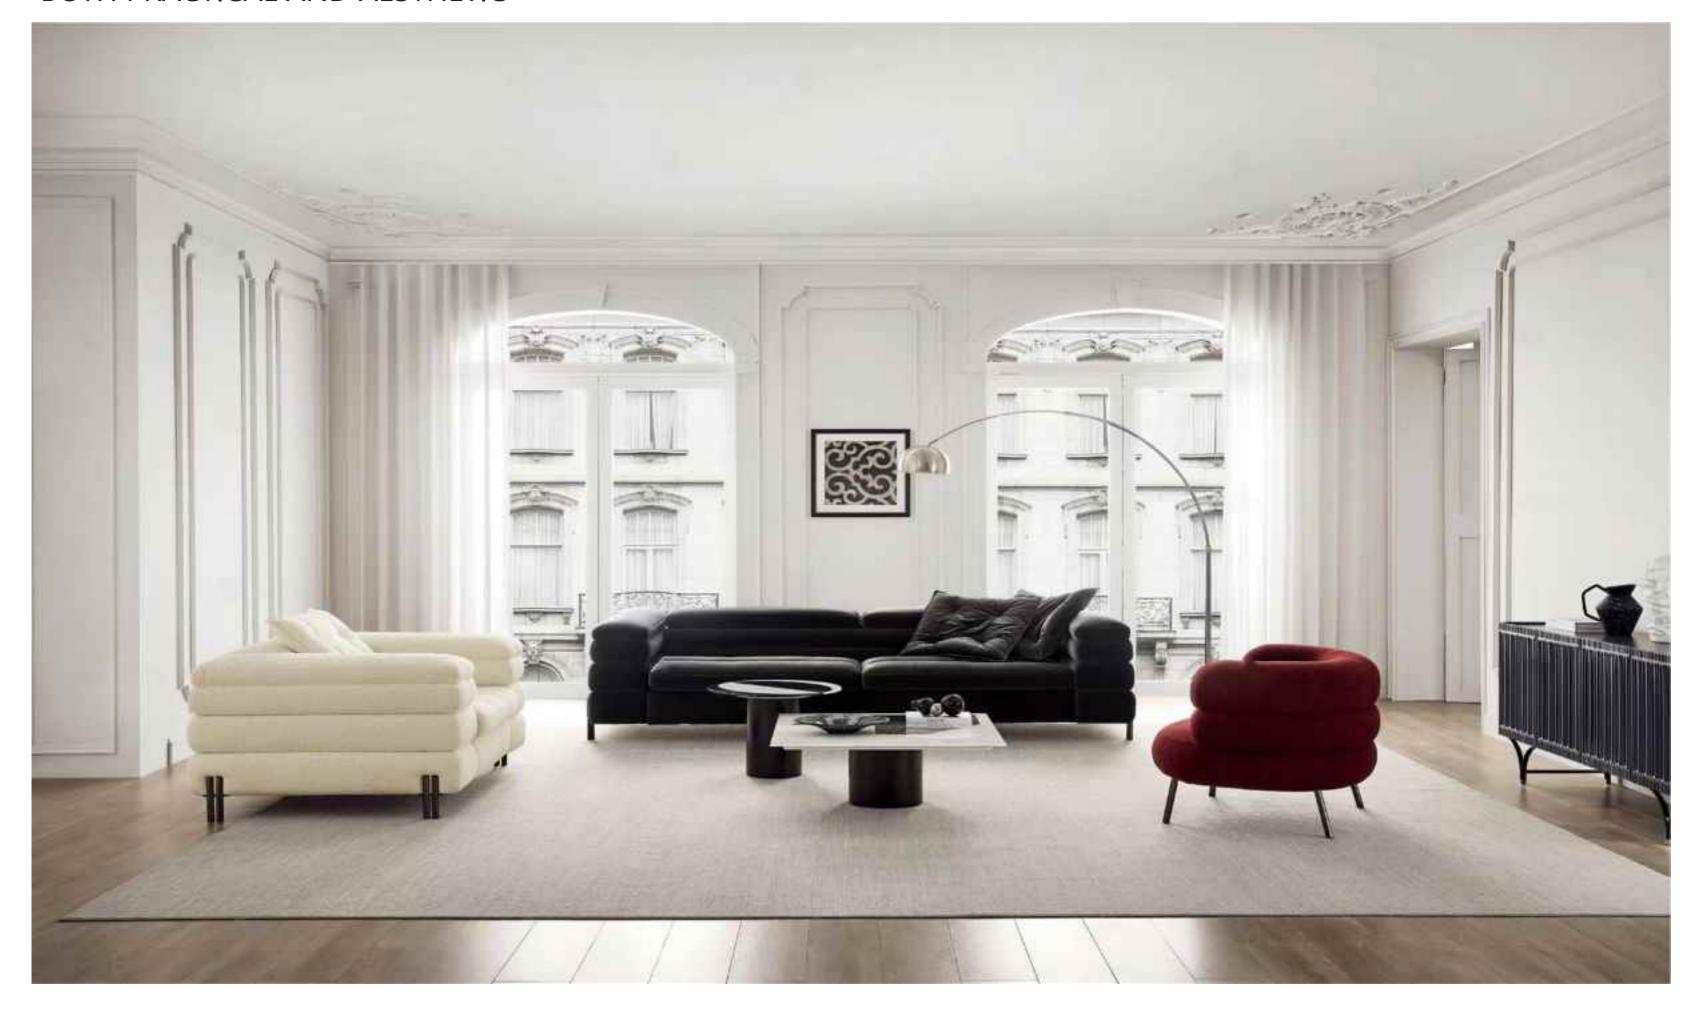

# **BOTH PRACTICAL**AND AESTHETIC

120\*100\*75 180\*100\*75 230\*100\*75 280\*100\*75

SIZE: 220\*109\*76

BIG
APARTMENT
TYPE

SIZE: 单人位99\*90\*78 双人位160\*90\*78 三人位210\*90\*78

#### BOTH PRACTICAL AND AESTHETIC SIMPLE BUT NOT SIMPLE, LESS AND FINE, BOTH

SIZE:306\*132\*68

SIZE:331\*102/总宽170\*82

The gesture of time isshown so colorfully, which is just like the color of dream andtreasured in the warm space.