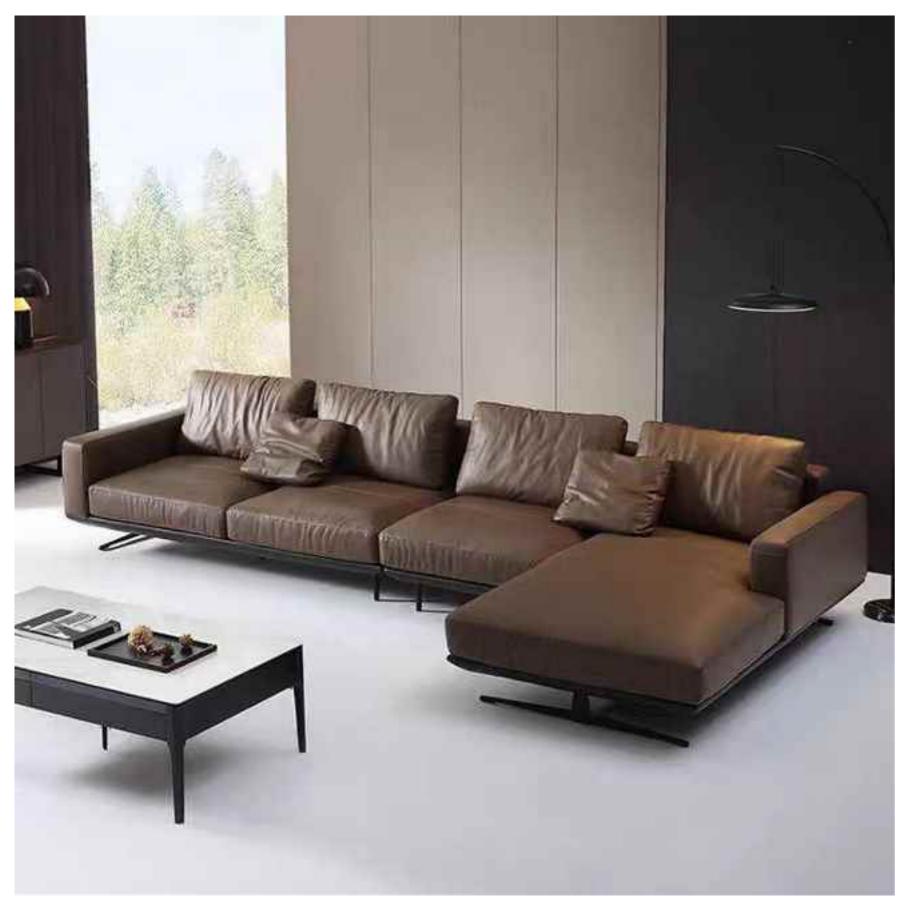

#### 花瓣沙发

SIZE: 370\*155\*96

SIZE: 325\*114\*70

SIZE: 2430W\*980D\*760H

310\*转角150\*72

SIZE: 360\*转角120\*75 SIZE: 300/320\*100\*88 SIZE: 325\*转角160\*78