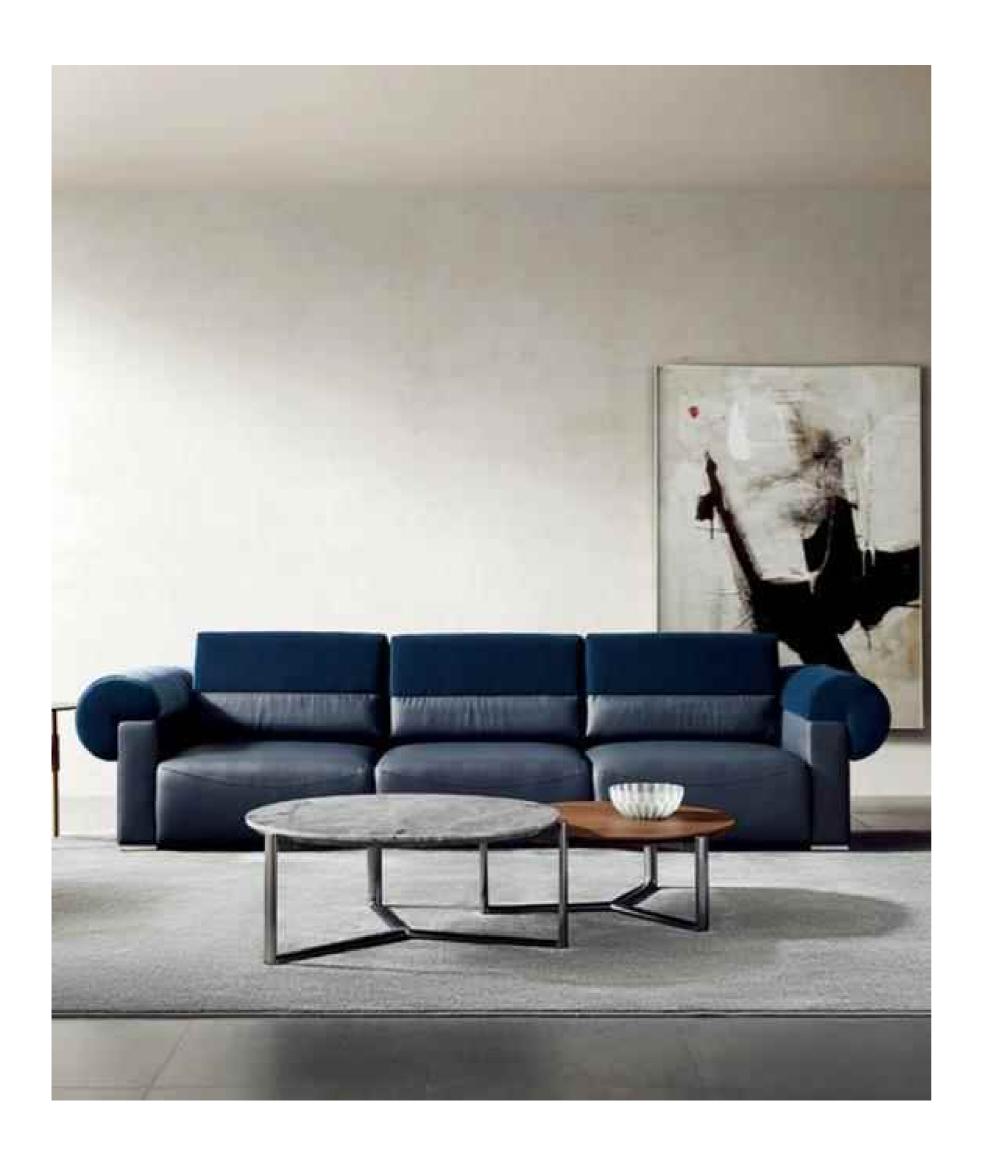

The philosophy of wabi-sabi was by Taoism and Zen Buddhism, state of mind was inspired by the gloamy, and minimalist Tang and Song poetry and ink atmosphere of paintings.

朴素、寂静、谦逊、自然.....

HOT DOGS

热狗沙发 SIZE: 286\*134\*68.5