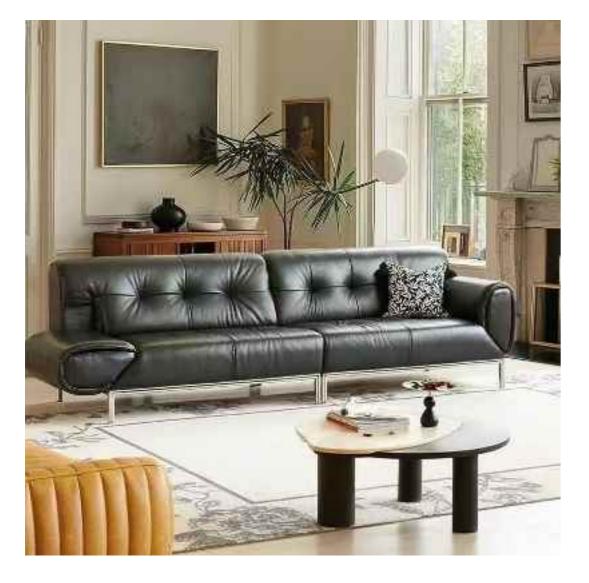

#### BOTH PRACTICAL AND AESTHETIC SIMPLE BUT NOT SIMPLE, LESS AND FINE, BOTH

SIZE:306\*132\*68

SIZE:331\*102/总宽170\*82

The gesture of time isshown so colorfully, which is just like the color of dream andtreasured in the warm space.

## **BOTH PRACTICAL**AND AESTHETIC

SIMPLE BUT NOT SIMPLE, LESS AND FINE, BOTH SENELEY PRACTICAL AND C

SIZE: 492\*225\*67

SIZE: 225\*96\*76

The gesture of time isshown so colorfully, which is just like the color of dream andtreasured in the warm space.