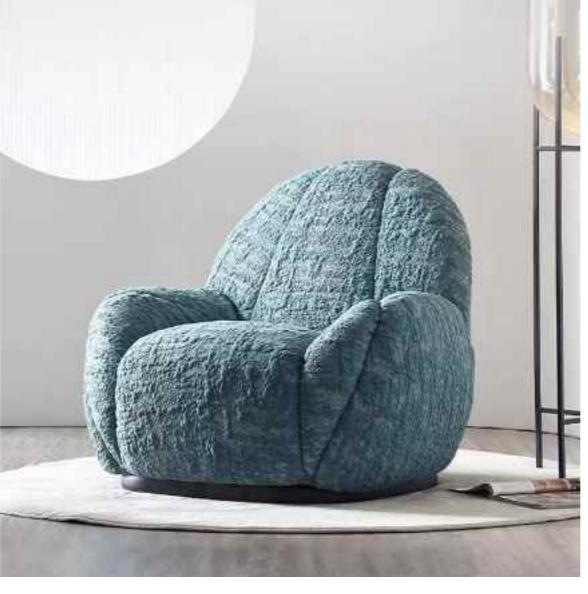

### **LOUNGE CHAIR**

Wabi-sabi originally originated in in the Song Dynasty of China, and made its way to Zen Buddhism. the Southern Song Dynasty, wabi-brought Zen Buddhism from tabi apan, where it deeply Lapanese culture. influenced

The philosophy of wabi-sabi was by Taoism and Zen Buddhism, state of mind was inspired by the gloomy, and minimalist Tang and Song poetry and ink atmosphere of paintings.

朴素、寂静、谦逊、自然.....