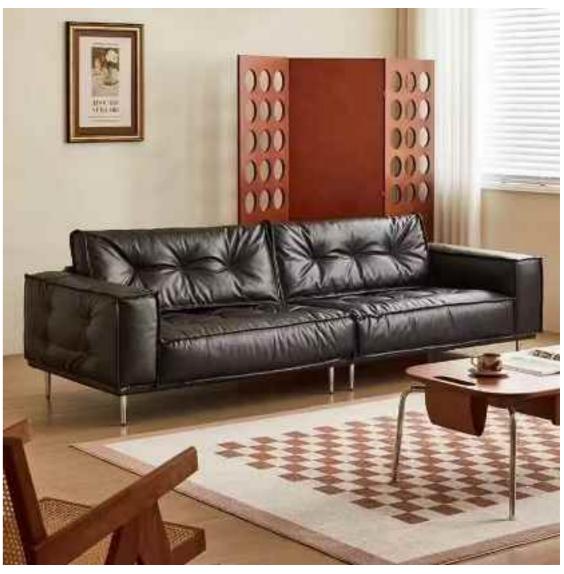

The philosophy of wabi-sabi was by Taoism and Zen Buddhism, state of mind was inspired by the gloamy, and minimalist Tang and Song poetry and ink atmosphere of paintings.

朴素、寂静、谦逊、自然.....

HOT DOGS

热狗沙发 SIZE: 286\*134\*68.5