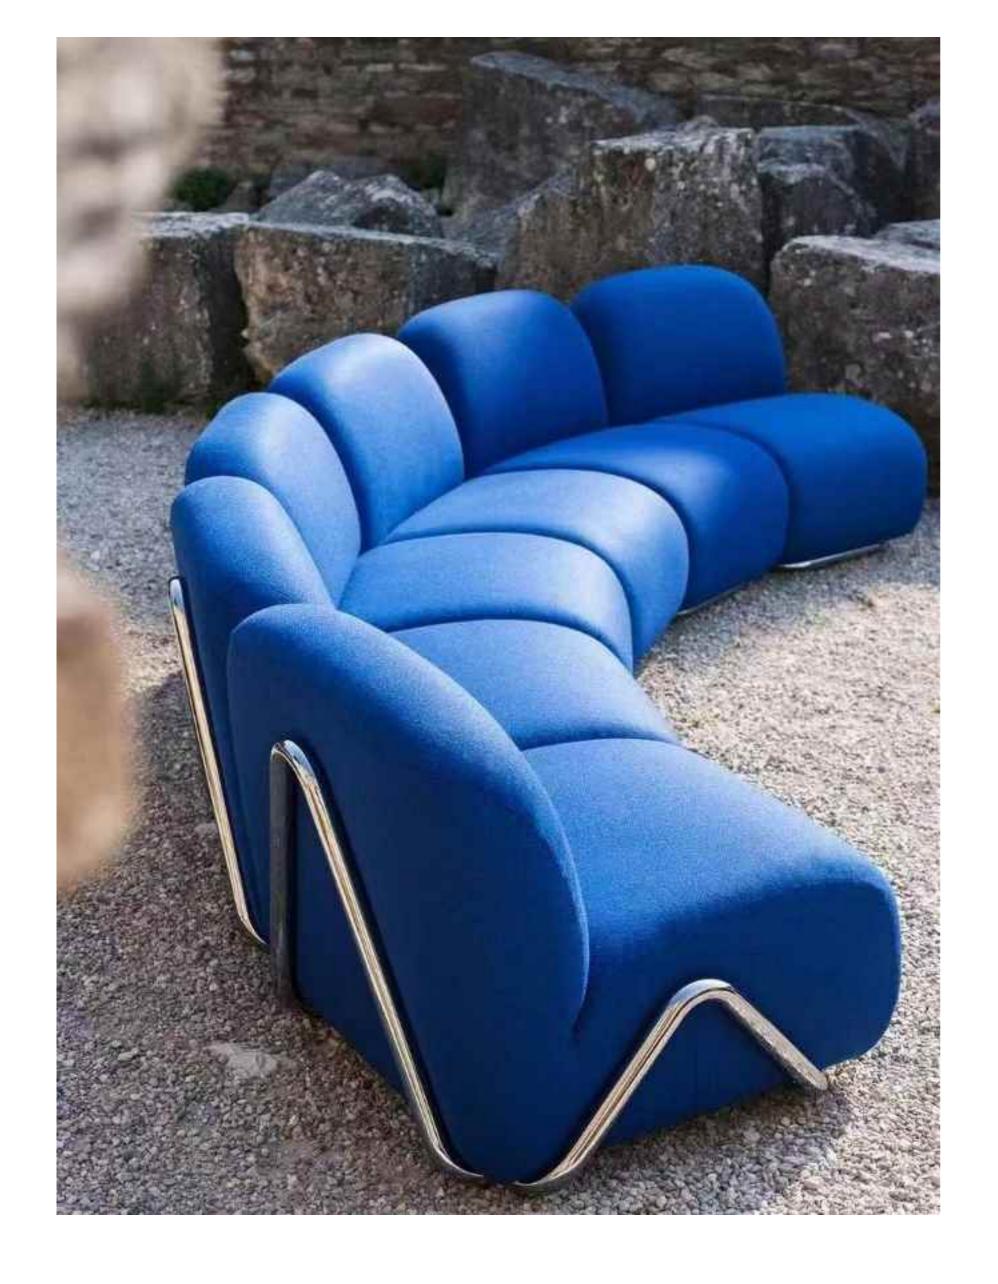

#### 花瓣沙发

SIZE: 370\*155\*96

SIZE: 325\*114\*70

SIZE: 2430W\*980D\*760H

310\*转角150\*72

SIZE: 360\*转角120\*75 SIZE: 300/320\*100\*88 SIZE: 325\*转角160\*78