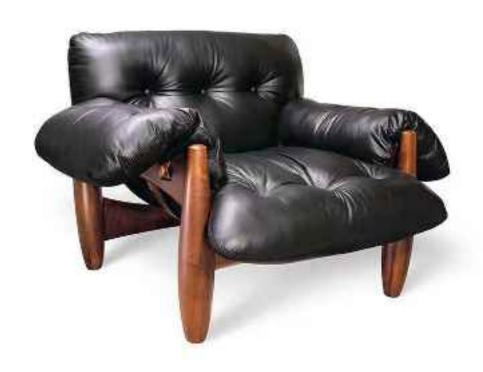

## SPANISH SINGLE CHAIR

SIMPLE BUT NOT SIMPLE, JEWELRY LESS AND FINE, BOTH PRACTICAL AND AESTHETIC

Accomplished at a stretch, the table and chair create a unique view in the room. The ingenious design is best

Perfect handwork pleant and constantly improving quality, won the favor of all sides, praise everywhere.

Accomplished at a stretch, the table and chair create a unique view in the room. The ingenious design is best perfect handwork, personal and chic design and constantly improving quality, won the favor of all sides, praise everywhere.