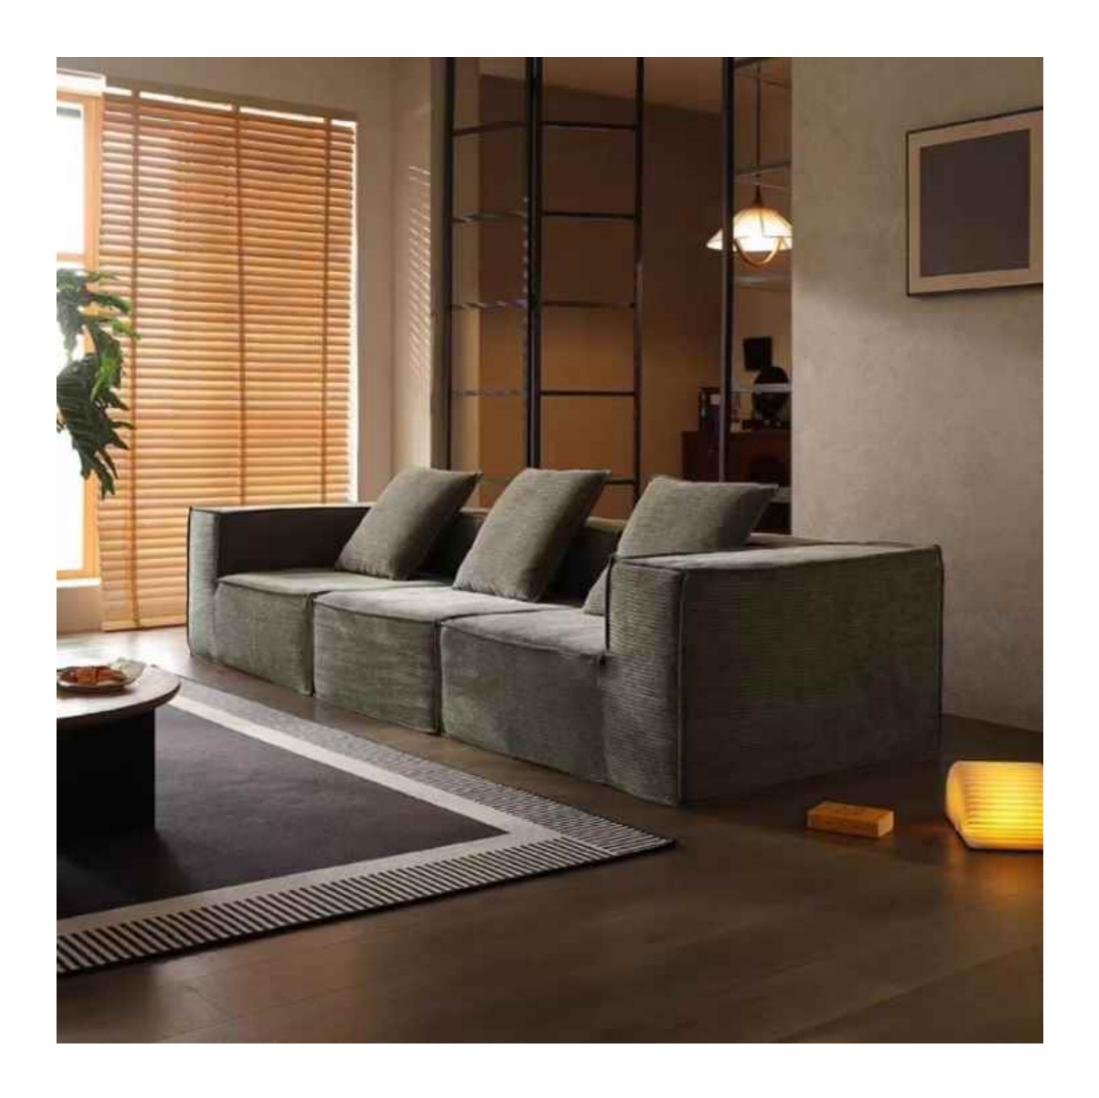

The philosophy of wabi-sabi was by Taoism and Zen Buddhism, state of mind was inspired by the gloamy, and minimalist Tang and Song poetry and ink atmosphere of paintings.

朴素、寂静、谦逊、自然.....

HOT DOGS

热狗沙发 SIZE: 286\*134\*68.5

#### BOTH PRACTICAL AND AESTHETIC SIMPLE BUT NOT SIMPLE, LESS AND FINE, BOTH

SIZE:306\*132\*68

SIZE:331\*102/总宽170\*82

The gesture of time isshown so colorfully, which is just like the color of dream andtreasured in the warm space.