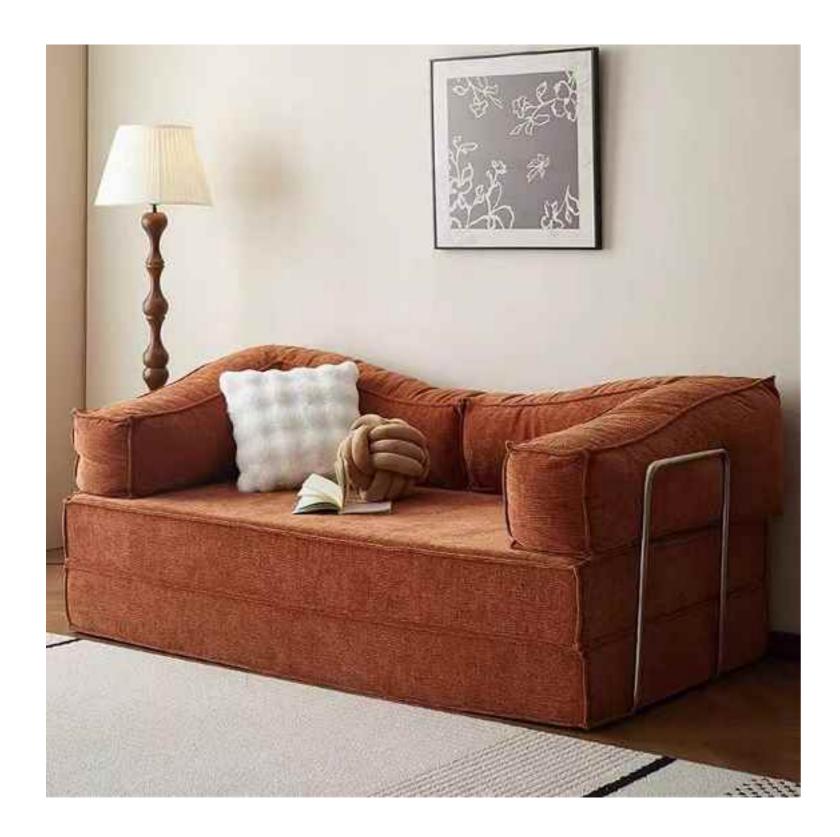

#### 花瓣沙发

SIZE: 370\*155\*96

SIZE: 325\*114\*70

SIZE: 2430W\*980D\*760H

310\*转角150\*72

SIZE: 360\*转角120\*75 SIZE: 300/320\*100\*88 SIZE: 325\*转角160\*78