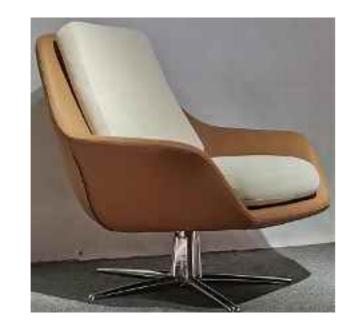

### BARCELONA CHAIR

Accomplished at a stretch, the table and chair create a unique view in the room. The ingenious design is best Besters handwork, plagant and chic design and

constantly improving quality, won the favor of all sides, praise everywhere.