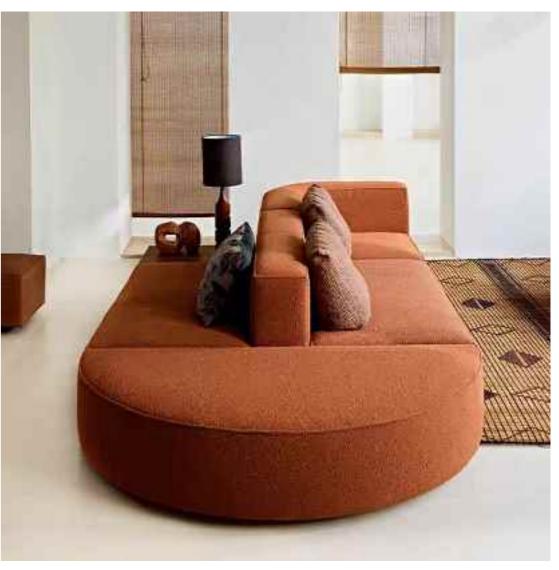

#### 花瓣沙发

SIZE: 370\*155\*96

SIZE: 325\*114\*70

SIZE: 2430W\*980D\*760H

310\*转角150\*72

SIZE: 360\*转角120\*75 SIZE: 300/320\*100\*88 SIZE: 325\*转角160\*78