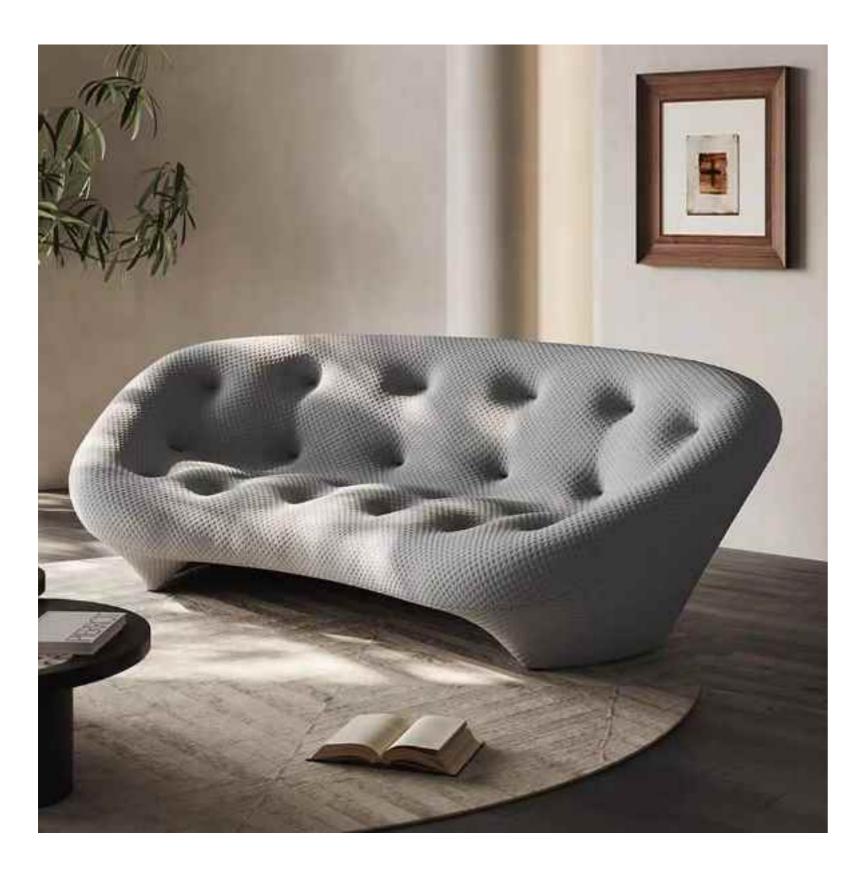

#### 花瓣沙发

SIZE: 370\*155\*96

SIZE: 325\*114\*70

SIZE: 2430W\*980D\*760H

310\*转角150\*72

SIZE: 360\*转角120\*75 SIZE: 300/320\*100\*88 SIZE: 325\*转角160\*78