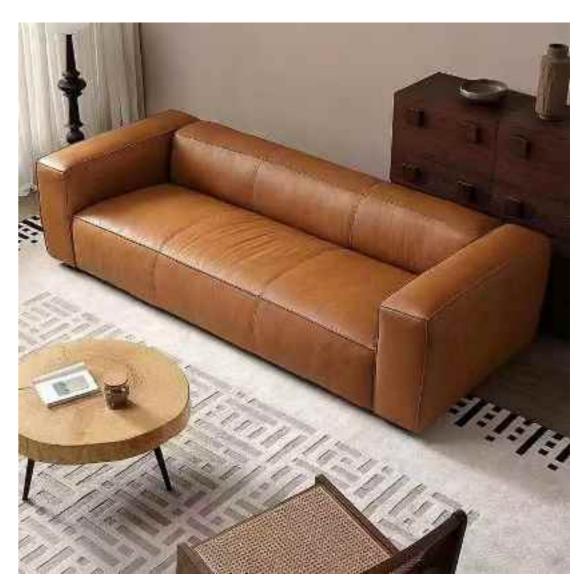

# SMALL APARTMENT TYPE

SIZE:
82\*101\*70
150\*101\*70
220\*101\*70
280\*101\*70

# **BOTH PRACTICAL**AND AESTHETIC

120\*100\*75 180\*100\*75 230\*100\*75 280\*100\*75

SIZE: 220\*109\*76

BIG
APARTMENT
TYPE

SIZE: 单人位99\*90\*78 双人位160\*90\*78 三人位210\*90\*78