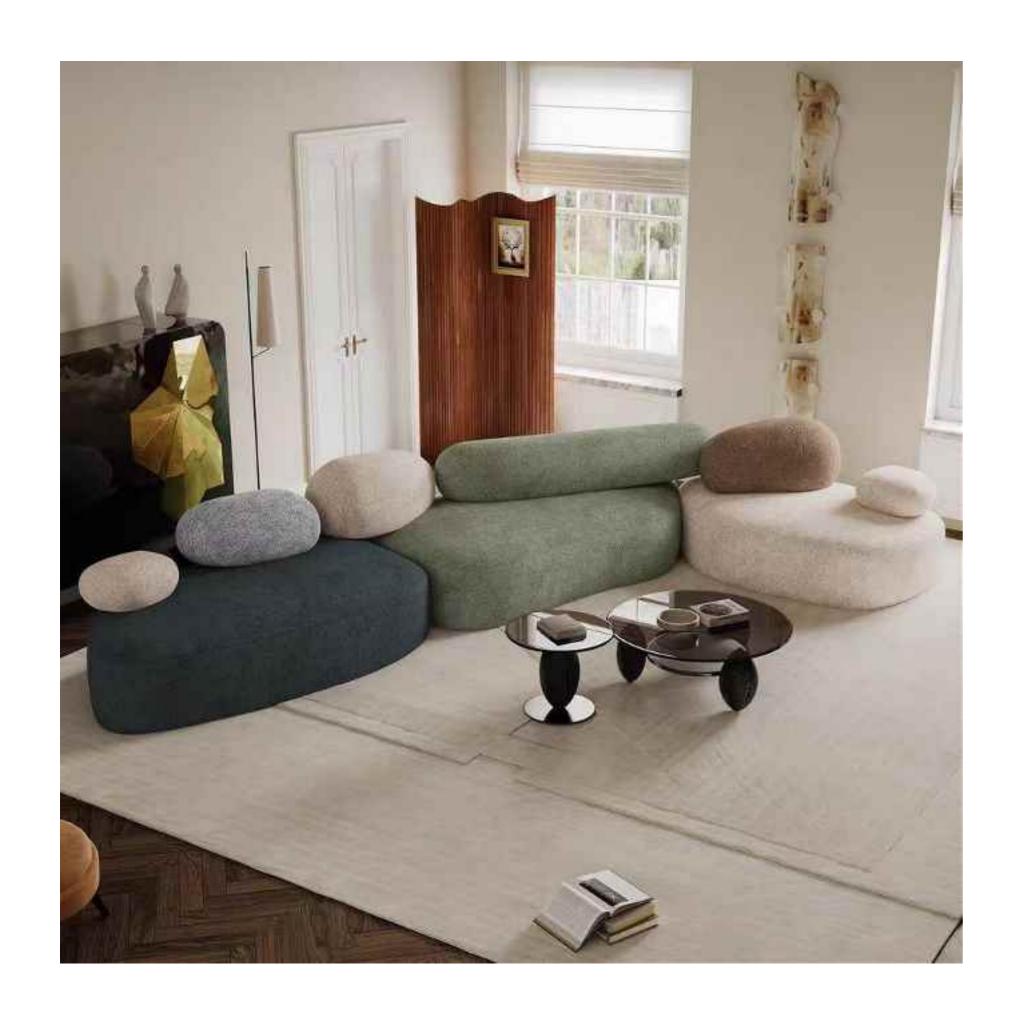

### 网红侘寂图册

NET RED WABI SABI

#素・飲養、養養、自然..... ALBUM

**SOFA** 

#### SOFA

Wabi-sabi originally originated in in the Song Dynasty of China, and mademits way to Zen Buddhism. the Southern Song Dynasty, wabi-brought Zen Buddhism from tabi apan, where it deeply Lapanese culture. influenced

The philosophy of wabi-sabi was by Taoism and Zen Buddhism, state of mind was inspired by the gloamy, and minimalist Tang and Song poetry and ink atmosphere of paintings.

朴素、寂静、谦逊、自然.....

HOT DOGS

热狗沙发 SIZE: 286\*134\*68.5