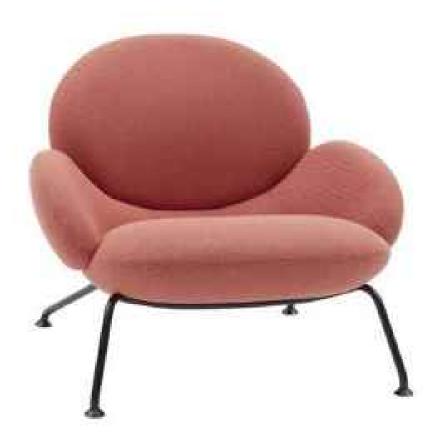

## CREATE AN IDEAL

Accomplished at a stretch, the table and

chair create a unique view in the

room.
The ingenious design is best praised by

young people.

## RAINBOW CHAIR

Accomplished at a stretch, the table and chair create a unique view in the room. The ingenious design is best praised by young people.

Accomplished at a stretch, the table and chair create a