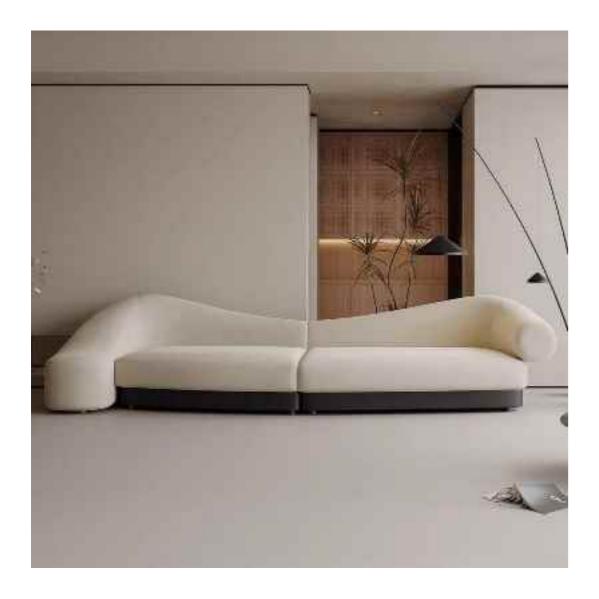

#### BOTH PRACTICAL AND AESTHETIC SIMPLE BUT NOT SIMPLE, LESS AND FINE, BOTH

SIZE:306\*132\*68

SIZE:331\*102/总宽170\*82

The gesture of time isshown so colorfully, which is just like the color of dream andtreasured in the warm space.

## **BOTH PRACTICAL**AND AESTHETIC

SIMPLE BUT NOT SIMPLE, LESS AND FINE, BOTH SENELEY PRACTICAL AND C

SIZE: 492\*225\*67

SIZE: 225\*96\*76

The gesture of time isshown so colorfully, which is just like the color of dream andtreasured in the warm space.