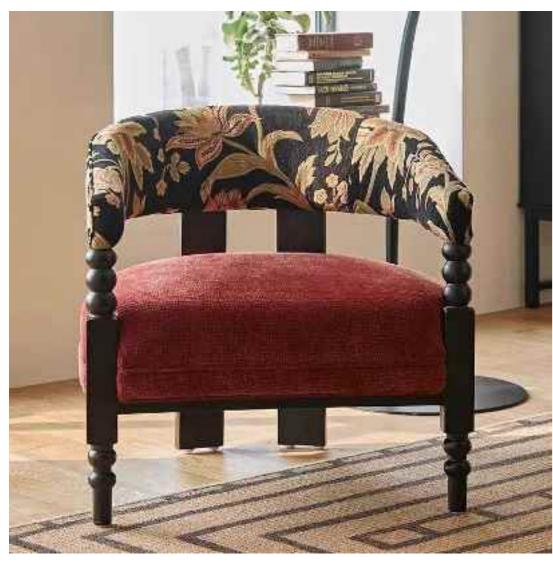

### BARCELONA CHAIR

Accomplished at a stretch, the table and chair create a unique view in the room. The ingenious design is best Besters handwork, plagant and chic design and

constantly improving quality, won the favor of all sides, praise everywhere.

Accomplished at a stretch, the table and chair create a unique view in the room. The ingenious design is best praised by young people.

The gesture of time isshown so colorfully, which is just like the color of dream andtreasured in the warm space.