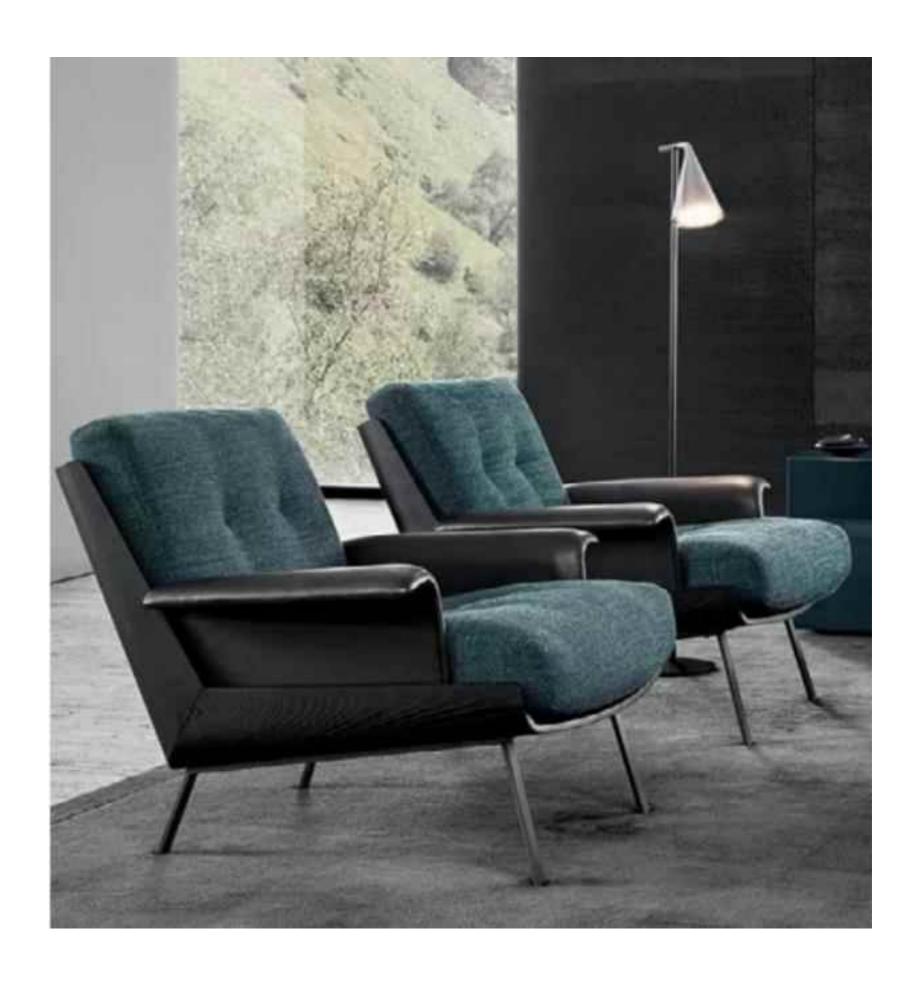

### CREATE AN IDEAL

Accomplished at a stretch, the table and

chair create a unique view in the

room.
The ingenious design is best praised by

young people.

Accomplished at a stretch, the table and chair create a unique view in the room. The ingenious design is best perfect handwork, pleasent and chic design and constantly improving quality, won the favor of all sides, praise everywhere.

SIMPLE BUT NOT SIMPLE, JEWELRY LESS AND FINE, BOTH PRACTICAL AND AESTHETIC