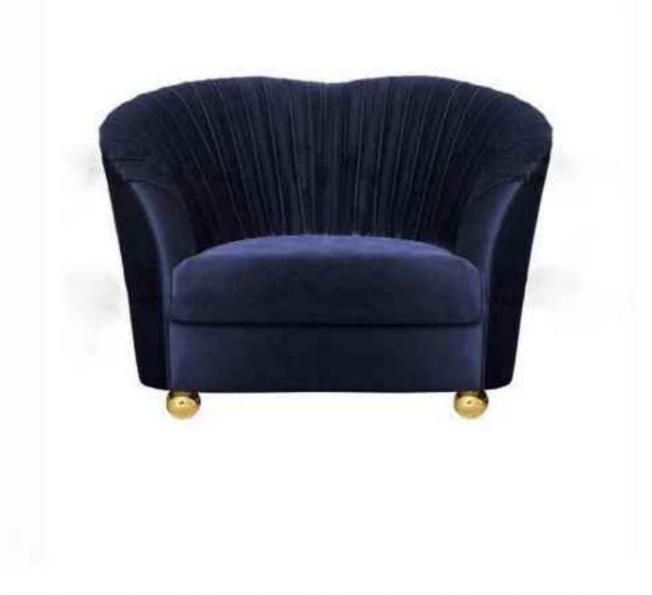

### **LOUNGE CHAIR**

Wabi-sabi originally originated in in the Song Dynasty of China, and made its way to Zen Buddhism. the Southern Song Dynasty, wabi-brought Zen Buddhism from tabi apan, where it deeply Lapanese culture. influenced

The philosophy of wabi-sabi was by Taoism and Zen Buddhism, state of mind was inspired by the gloomy, and minimalist Tang and Song poetry and ink atmosphere of paintings.

朴素、寂静、谦逊、自然.....

# SINGLE CHAIR SIMPLE BUT NOT SIMPLE, JEWELRY LESS AND FINE, BOTH PRACTICAL AND AESTHETIC