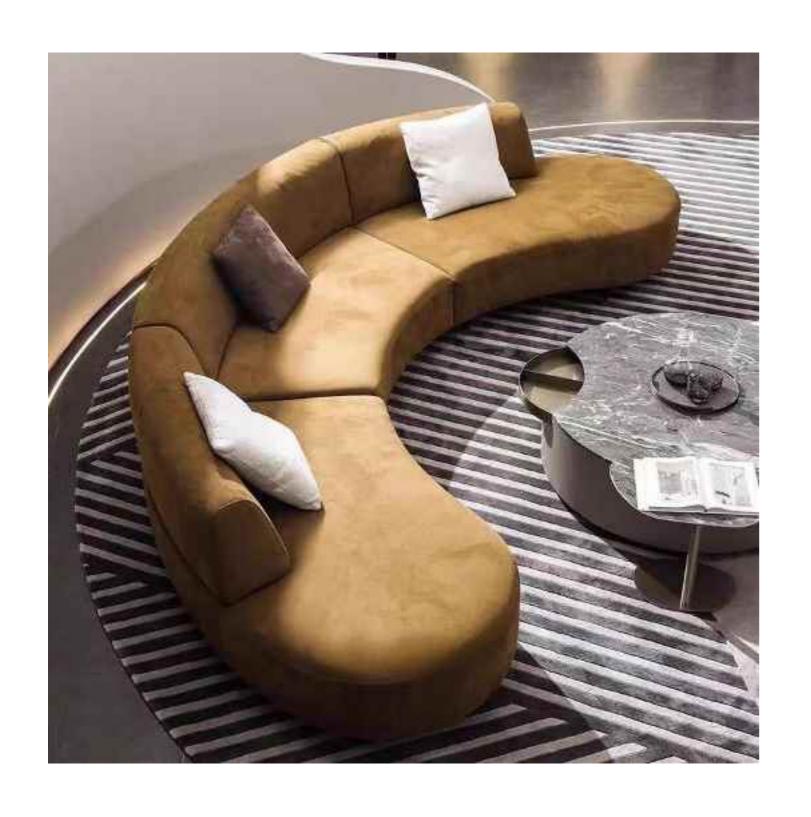

#### 花瓣沙发

SIZE: 370\*155\*96

SIZE: 325\*114\*70

SIZE: 2430W\*980D\*760H

310\*转角150\*72

SIZE: 360\*转角120\*75 SIZE: 300/320\*100\*88 SIZE: 325\*转角160\*78