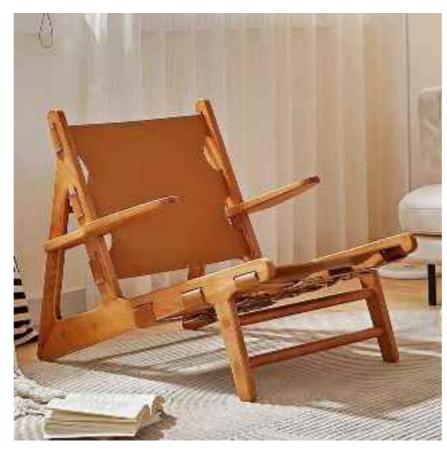

# DUCK TONGUE CHAIR

Simple but not simple, jewelry less and fine, both practical The gesture of time isshown asthetic. colorfully, which is just like the color of dream andtreasured in the warm space.

SIMPLE BUT NOT SIMPLE, JEWELRY LESS AND FINE, BOTH PRACTICAL AND AESTHETIC