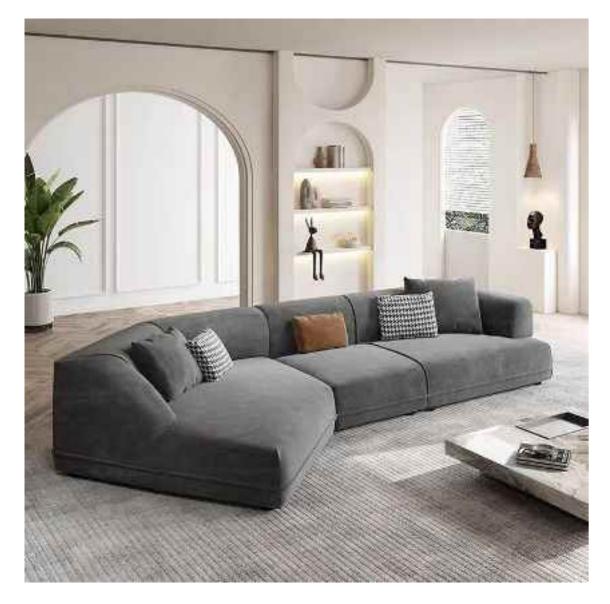

#### BOTH PRACTICAL AND AESTHETIC SIMPLE BUT NOT SIMPLE, LESS AND FINE, BOTH

SIZE:306\*132\*68

SIZE:331\*102/总宽170\*82

The gesture of time isshown so colorfully, which is just like the color of dream andtreasured in the warm space.

## **BOTH PRACTICAL**AND AESTHETIC

SIMPLE BUT NOT SIMPLE, LESS AND FINE, BOTH SENELEY PRACTICAL AND C

SIZE: 492\*225\*67

SIZE: 225\*96\*76

The gesture of time isshown so colorfully, which is just like the color of dream andtreasured in the warm space.