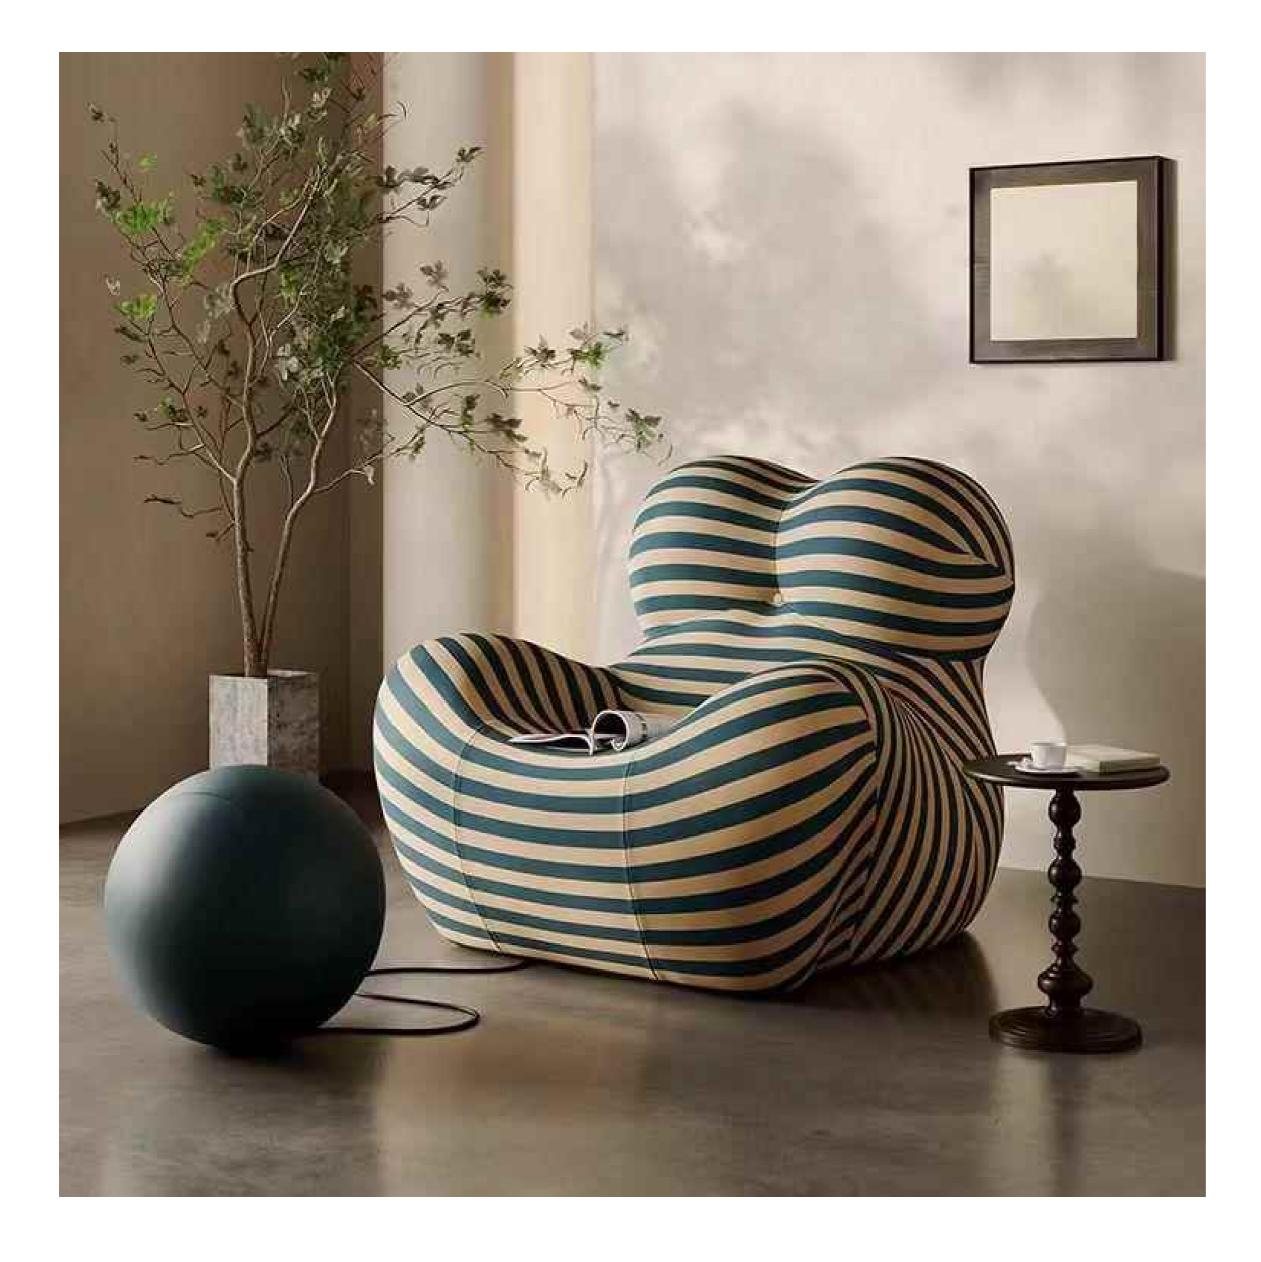

## CREATIVE CACTUS

Accomplished at a stretch, the table and chair create a unique view in the room. The ingenious design is best praised by young people.