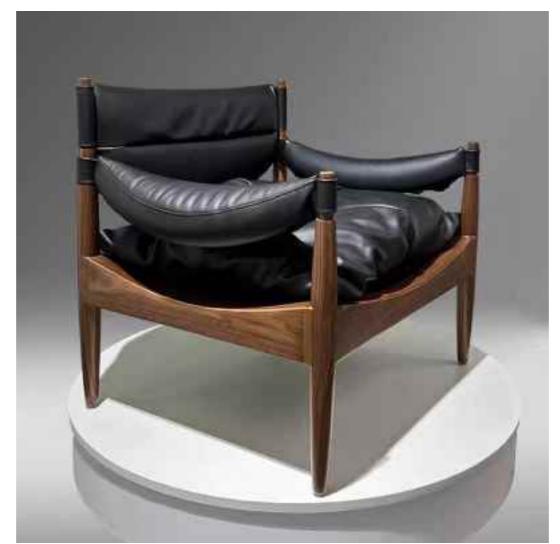

## SPANISH SINGLE CHAIR

SIMPLE BUT NOT SIMPLE, JEWELRY LESS AND FINE, BOTH PRACTICAL AND AESTHETIC

Accomplished at a stretch, the table and chair create a unique view in the room. The ingenious design is best

Perfect handwork pleant and constantly improving quality, won the favor of all sides, praise everywhere.

Accomplished at a stretch, the table and chair create a unique view in the room. The ingenious design is best perfect handwork, personal and chic design and constantly improving quality, won the favor of all sides, praise everywhere.