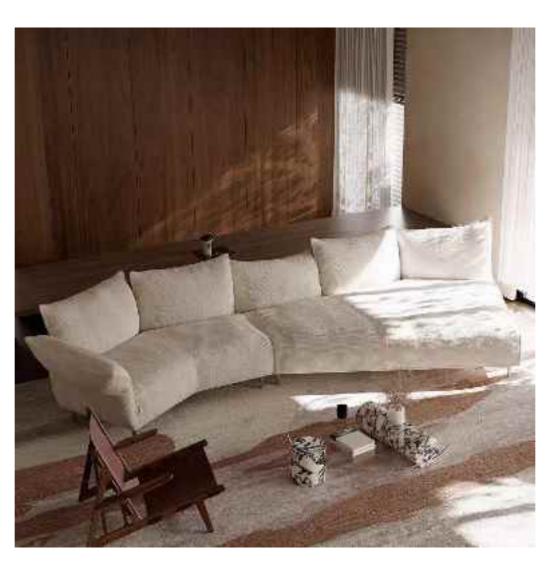

#### BOTH PRACTICAL AND AESTHETIC SIMPLE BUT NOT SIMPLE, LESS AND FINE, BOTH

SIZE:306\*132\*68

SIZE:331\*102/总宽170\*82

The gesture of time isshown so colorfully, which is just like the color of dream andtreasured in the warm space.

## **BOTH PRACTICAL**AND AESTHETIC

SIMPLE BUT NOT SIMPLE, LESS AND FINE, BOTH SENELEY PRACTICAL AND C

SIZE: 492\*225\*67

SIZE: 225\*96\*76

The gesture of time isshown so colorfully, which is just like the color of dream andtreasured in the warm space.