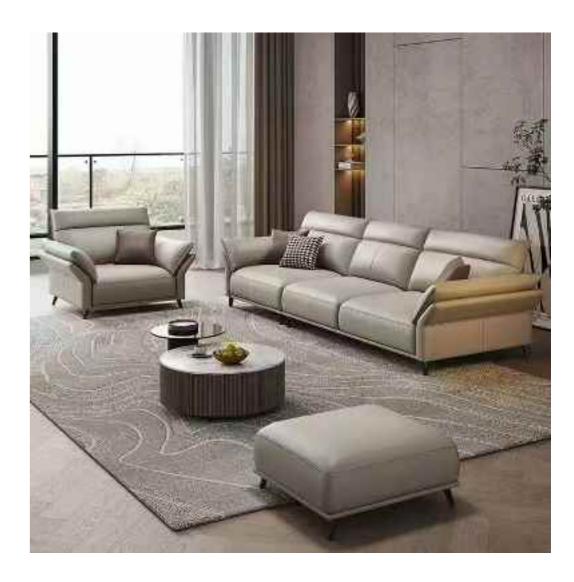

#### BOTH PRACTICAL AND AESTHETIC SIMPLE BUT NOT SIMPLE, LESS AND FINE, BOTH

SIZE:306\*132\*68

SIZE:331\*102/总宽170\*82

The gesture of time isshown so colorfully, which is just like the color of dream andtreasured in the warm space.