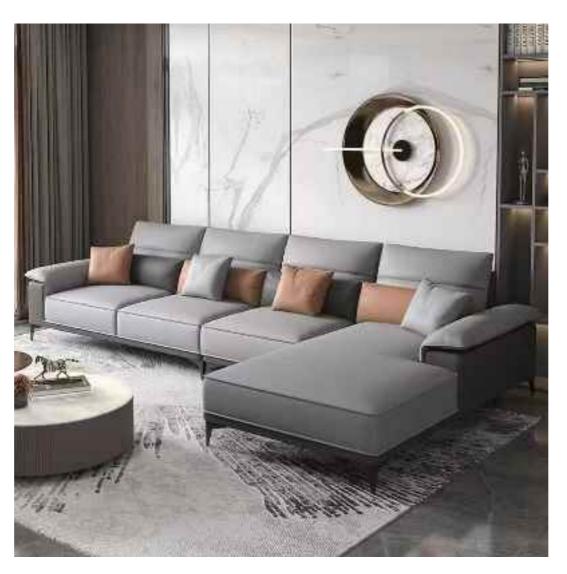

## **BOTH PRACTICAL**AND AESTHETIC

SIMPLE BUT NOT SIMPLE, LESS AND FINE, BOTH SENELEY PRACTICAL AND C

SIZE: 492\*225\*67

SIZE: 225\*96\*76

The gesture of time isshown so colorfully, which is just like the color of dream andtreasured in the warm space.