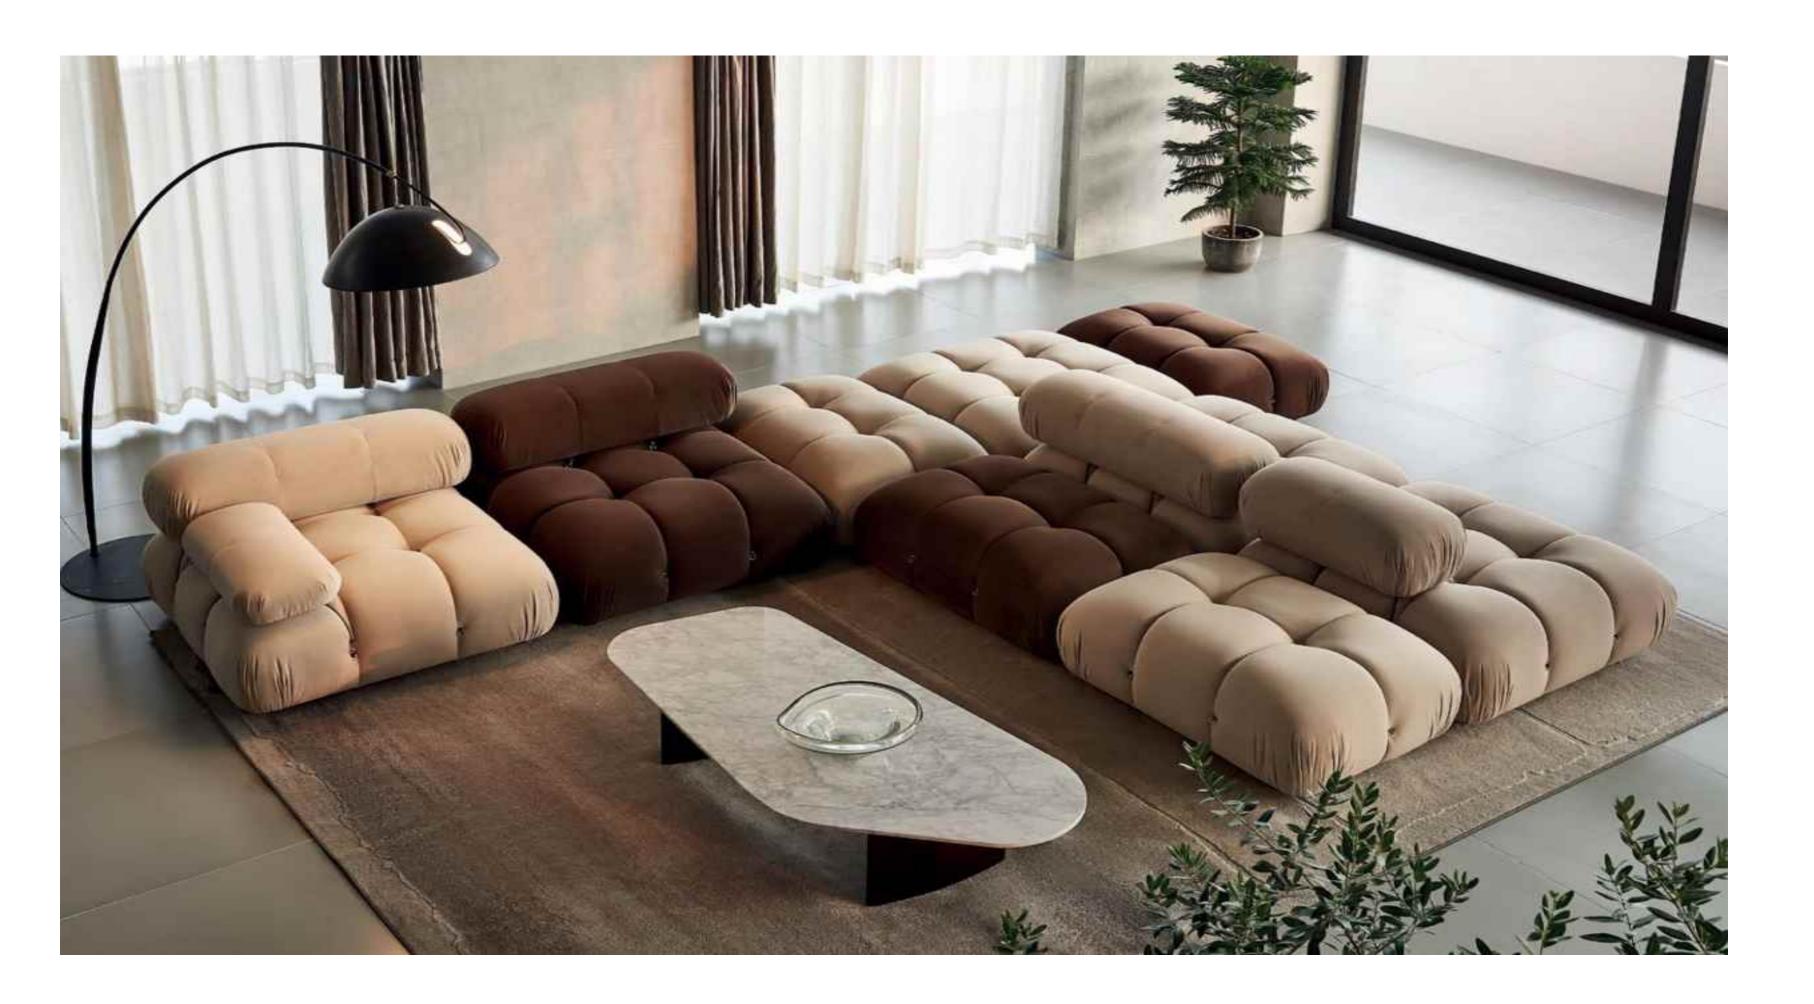

#### 花瓣沙发

SIZE: 370\*155\*96

SIZE: 325\*114\*70

SIZE: 2430W\*980D\*760H

310\*转角150\*72

SIZE: 360\*转角120\*75 SIZE: 300/320\*100\*88 SIZE: 325\*转角160\*78