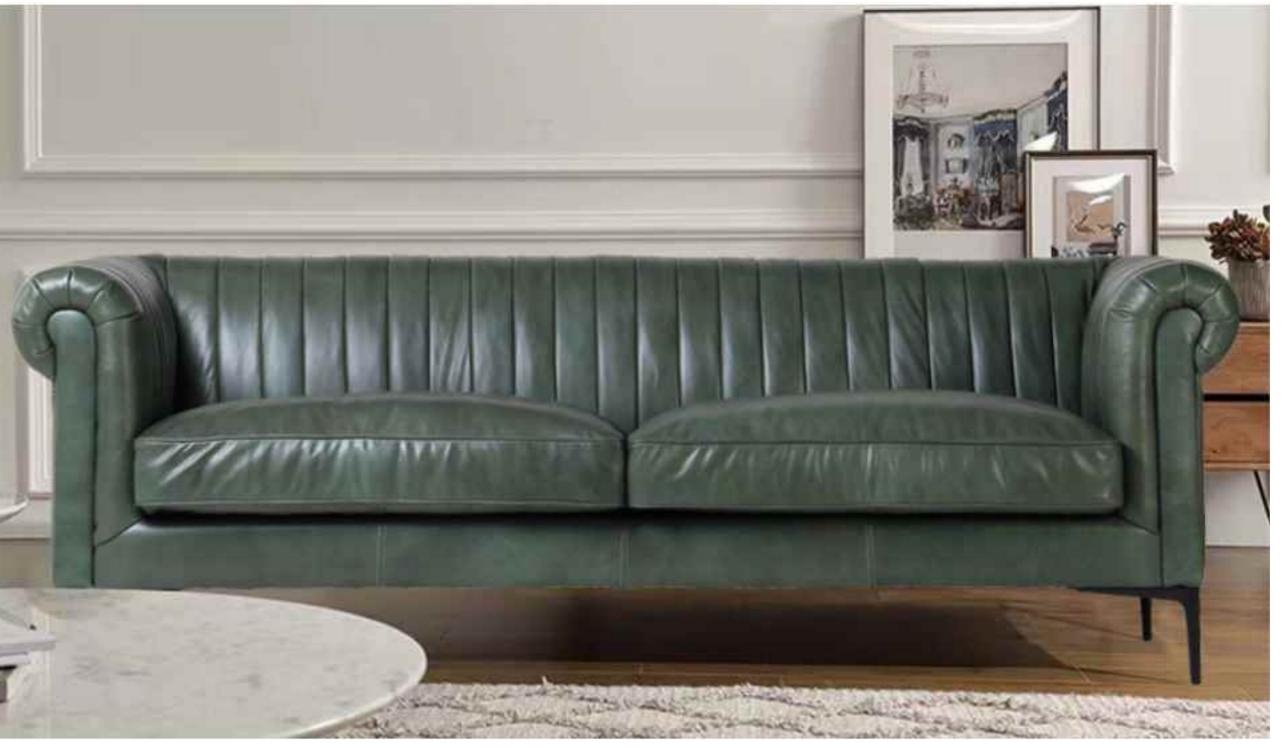

The philosophy of wabi-sabi was by Taoism and Zen Buddhism, state of mind was inspired by the gloamy, and minimalist Tang and Song poetry and ink atmosphere of paintings.

朴素、寂静、谦逊、自然.....

HOT DOGS

热狗沙发 SIZE: 286\*134\*68.5