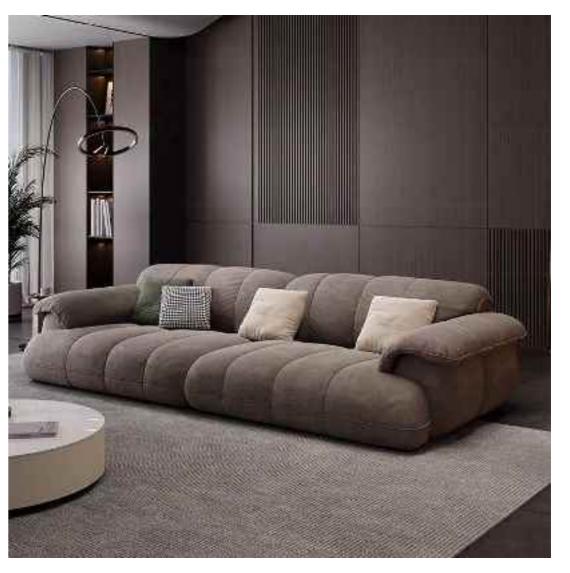

The philosophy of wabi-sabi was by Taoism and Zen Buddhism, state of mind was inspired by the gloamy, and minimalist Tang and Song poetry and ink atmosphere of paintings.

朴素、寂静、谦逊、自然.....

HOT DOGS

热狗沙发 SIZE: 286\*134\*68.5

VINIER

维尼尔沙发 SIZE: 240\*85\*72

钢圈沙发

SIZE: 180\*94\*67