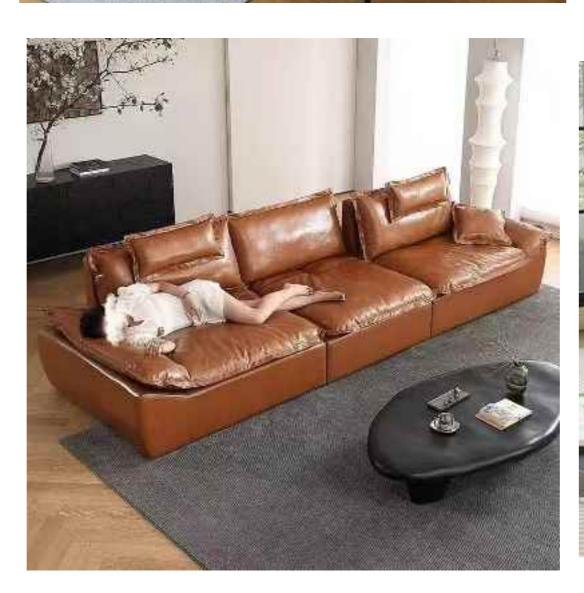

The philosophy of wabi-sabi was by Taoism and Zen Buddhism, state of mind was inspired by the gloamy, and minimalist Tang and Song poetry and ink atmosphere of paintings.

朴素、寂静、谦逊、自然.....

HOT DOGS

热狗沙发 SIZE: 286\*134\*68.5

#### BOTH PRACTICAL AND AESTHETIC SIMPLE BUT NOT SIMPLE, LESS AND FINE, BOTH

SIZE:306\*132\*68

SIZE:331\*102/总宽170\*82

The gesture of time isshown so colorfully, which is just like the color of dream andtreasured in the warm space.