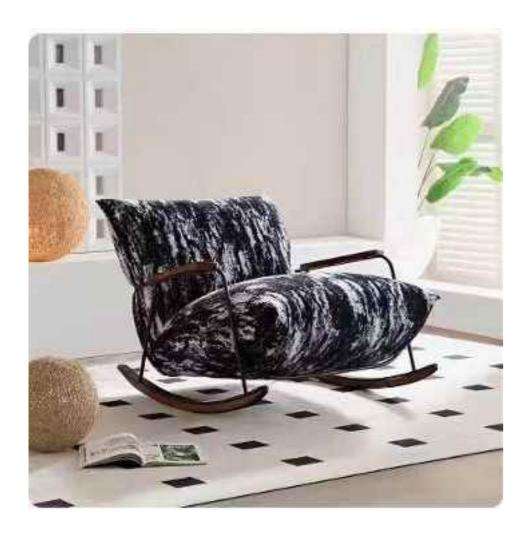

## RAINBOW CHAIR

Accomplished at a stretch, the table and chair create a unique view in the room. The ingenious design is best praised by young people.

Accomplished at a stretch, the table and chair create a

unique view in the room. The ingenious design is best

best
Perfect handwerk belegant and easign

constantly improving quality, won the favor of all

sides, praise everywhere.

Accomplished at a stretch, the table and chair create a unique view in the room. The ingenious design is best praised by young people.