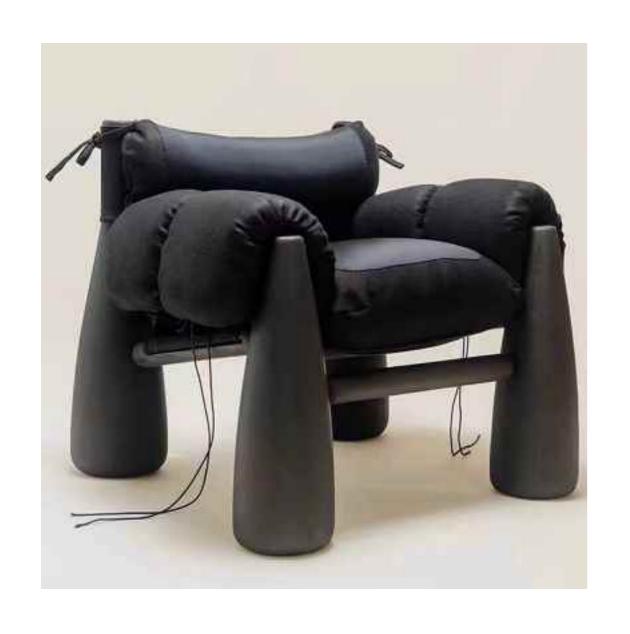

## BLACK SLOTH

黑色树懒 Simple but not jewelry less and fine, practical and both aesthetic.