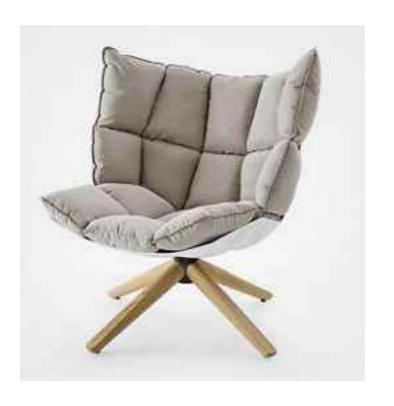

# DUCK TONGUE CHAIR

Simple but not simple, jewelry less and fine, both practical The gesture of time isshown asthetic. colorfully, which is just like the color of dream andtreasured in the warm space.

SIMPLE BUT NOT SIMPLE, JEWELRY LESS AND FINE, BOTH PRACTICAL AND AESTHETIC