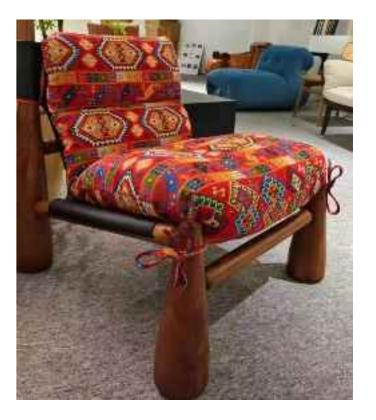

## SPANISH SINGLE CHAIR

SIMPLE BUT NOT SIMPLE, JEWELRY LESS AND FINE, BOTH PRACTICAL AND AESTHETIC

Accomplished at a stretch, the table and chair create a unique view in the room. The ingenious design is best

Perfect handwork pleant and constantly improving quality, won the favor of all sides, praise everywhere.

Accomplished at a stretch, the table and chair create a unique view in the room. The ingenious design is best perfect handwork, personal and chic design and constantly improving quality, won the favor of all sides, praise everywhere.