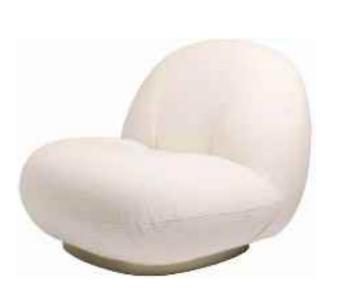

### **LOUNGE CHAIR**

Wabi-sabi originally originated in in the Song Dynasty of China, and made its way to Zen Buddhism. the Southern Song Dynasty, wabi-brought Zen Buddhism from tabi apan, where it deeply Lapanese culture. influenced

The philosophy of wabi-sabi was by Taoism and Zen Buddhism, state of mind was inspired by the gloomy, and minimalist Tang and Song poetry and ink atmosphere of paintings.

朴素、寂静、谦逊、自然.....