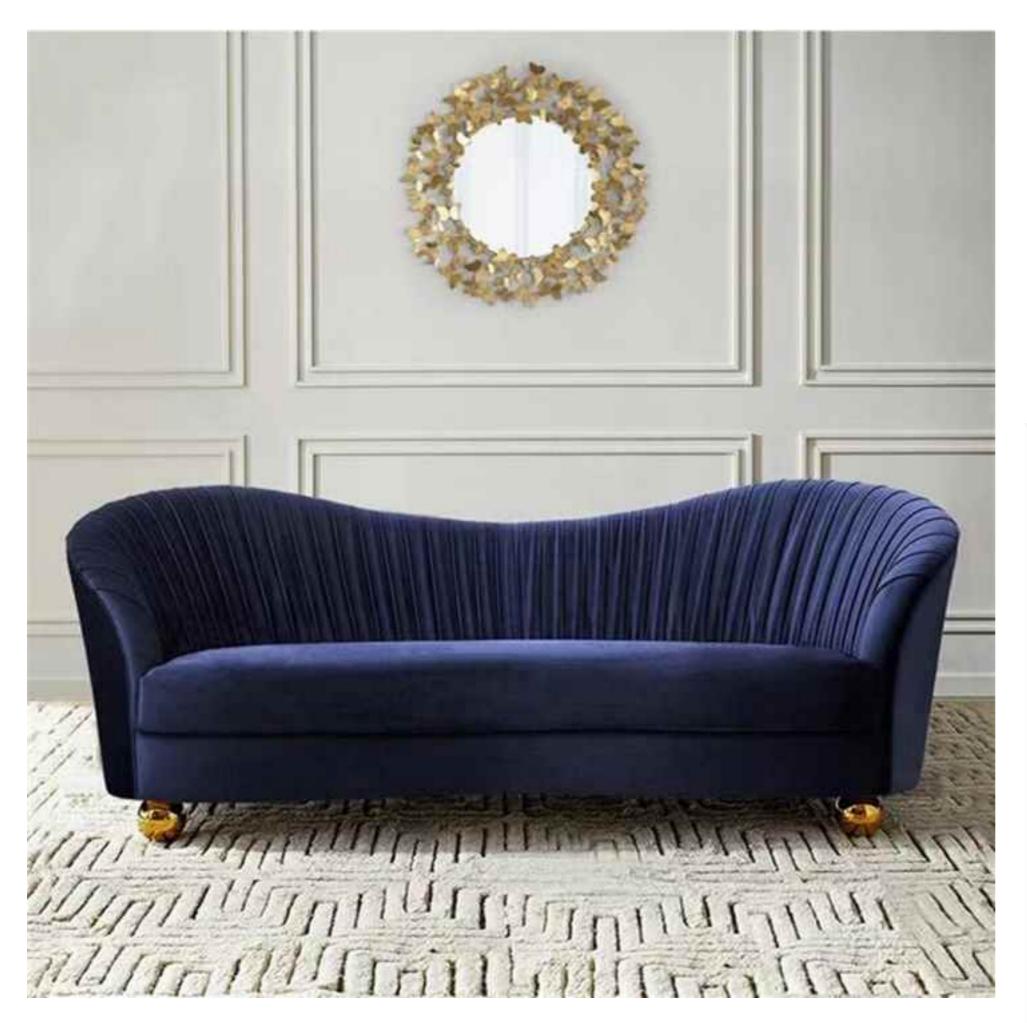

#### 花瓣沙发

SIZE: 370\*155\*96

SIZE: 325\*114\*70

SIZE: 2430W\*980D\*760H

310\*转角150\*72

SIZE: 360\*转角120\*75 SIZE: 300/320\*100\*88 SIZE: 325\*转角160\*78