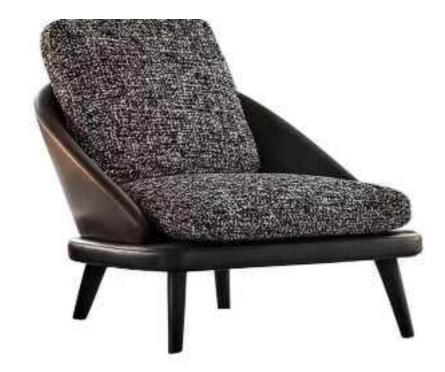

# DUCK TONGUE CHAIR

Simple but not simple, jewelry less and fine, both practical The gesture of time isshown asthetic. colorfully, which is just like the color of dream andtreasured in the warm space.

SIMPLE BUT NOT SIMPLE, JEWELRY LESS AND FINE, BOTH PRACTICAL AND AESTHETIC