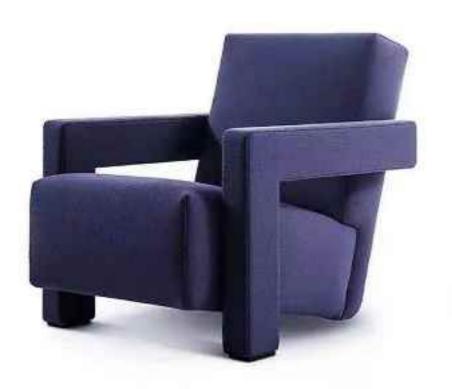

# SINGLE CHAIR

## SPANISH SINGLE CHAIR

SIMPLE BUT NOT SIMPLE, JEWELRY LESS AND FINE, BOTH PRACTICAL AND AESTHETIC

Accomplished at a stretch, the table and chair create a unique view in the room. The ingenious design is best

SIMPLE BUT NOT SIMPLE, JEWELRY LESS AND FINE, BOTH PRACTICAL AND AESTHETIC