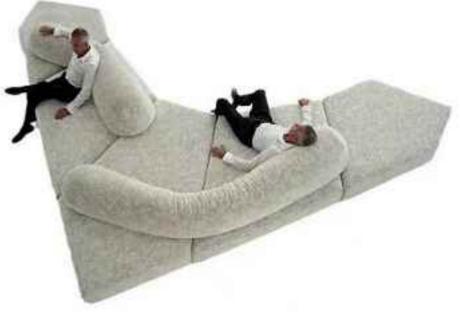

#### 花瓣沙发

SIZE: 370\*155\*96

SIZE: 325\*114\*70

SIZE: 2430W\*980D\*760H

310\*转角150\*72

SIZE: 360\*转角120\*75 SIZE: 300/320\*100\*88 SIZE: 325\*转角160\*78