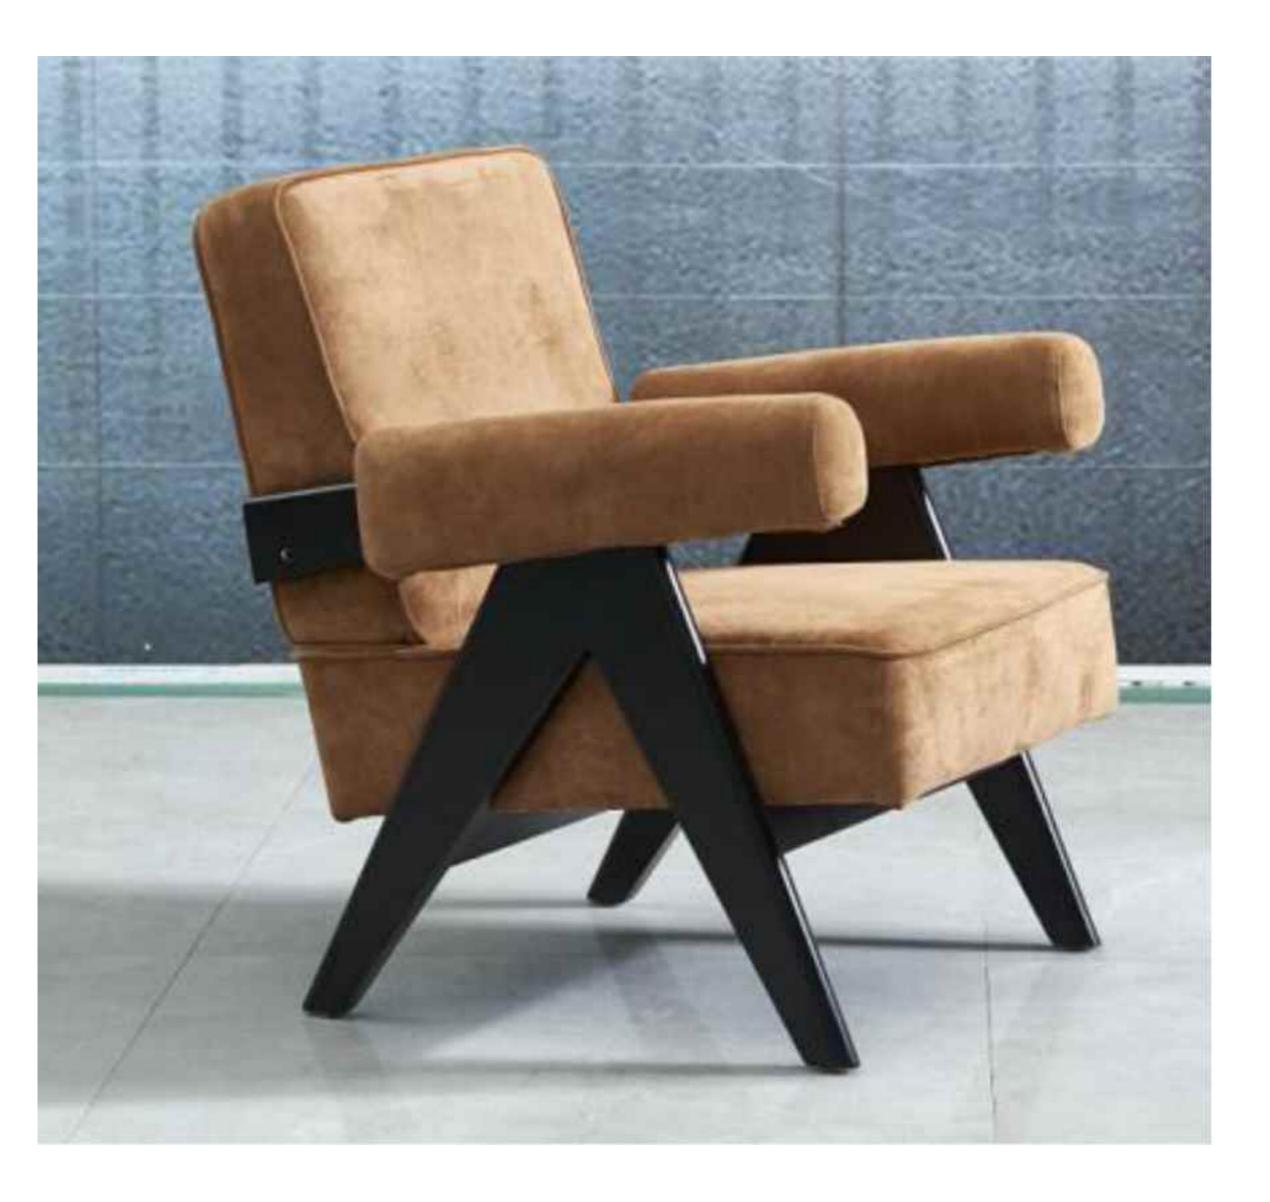

## SPANISH SINGLE CHAIR

SIMPLE BUT NOT SIMPLE, JEWELRY LESS AND FINE, BOTH PRACTICAL AND AESTHETIC

Accomplished at a stretch, the table and chair create a unique view in the room. The ingenious design is best

Perfect handwork pleant and constantly improving quality, won the favor of all sides, praise everywhere.

Accomplished at a stretch, the table and chair create a unique view in the room. The ingenious design is best perfect handwork, personal and chic design and constantly improving quality, won the favor of all sides, praise everywhere.