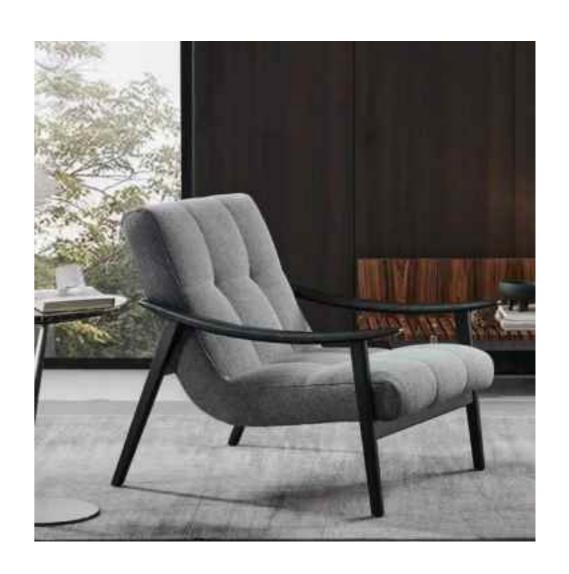

### **LOUNGE CHAIR**

Wabi-sabi originally originated in in the Song Dynasty of China, and made its way to Zen Buddhism. the Southern Song Dynasty, wabi-brought Zen Buddhism from tabi apan, where it deeply Lapanese culture. influenced

The philosophy of wabi-sabi was by Taoism and Zen Buddhism, state of mind was inspired by the gloomy, and minimalist Tang and Song poetry and ink atmosphere of paintings.

朴素、寂静、谦逊、自然.....

# SINGLE CHAIR SIMPLE BUT NOT SIMPLE, JEWELRY LESS AND FINE, BOTH PRACTICAL AND AESTHETIC