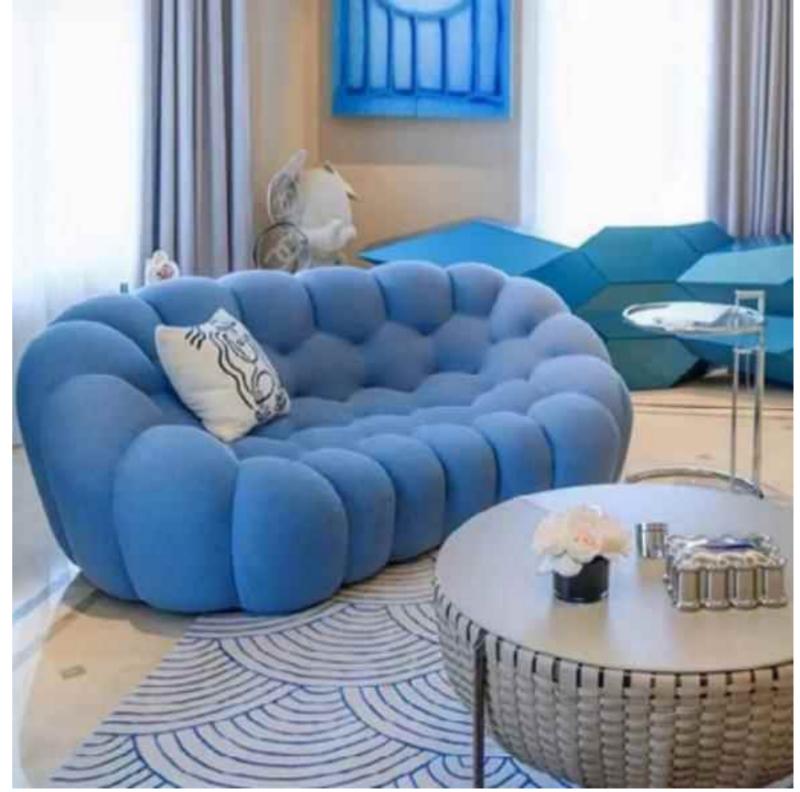

#### 花瓣沙发

SIZE: 370\*155\*96

SIZE: 325\*114\*70

SIZE: 2430W\*980D\*760H

310\*转角150\*72

SIZE: 360\*转角120\*75 SIZE: 300/320\*100\*88 SIZE: 325\*转角160\*78