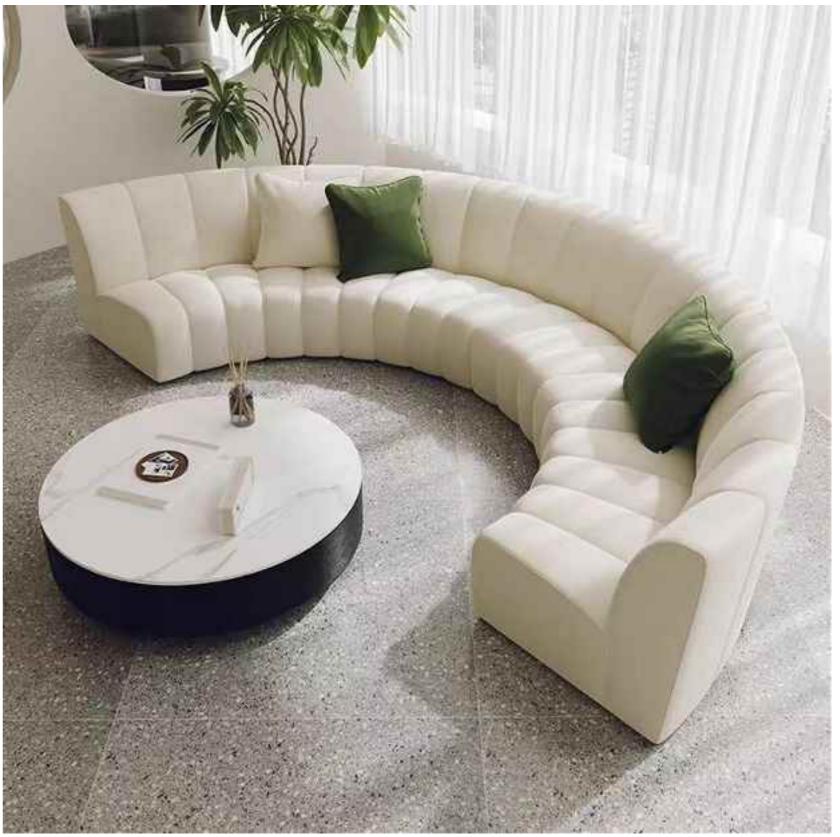

#### BOTH PRACTICAL AND AESTHETIC SIMPLE BUT NOT SIMPLE, LESS AND FINE, BOTH

SIZE:306\*132\*68

SIZE:331\*102/总宽170\*82

The gesture of time isshown so colorfully, which is just like the color of dream andtreasured in the warm space.

## **BOTH PRACTICAL**AND AESTHETIC

SIMPLE BUT NOT SIMPLE, LESS AND FINE, BOTH SENELEY PRACTICAL AND C

SIZE: 492\*225\*67

SIZE: 225\*96\*76

The gesture of time isshown so colorfully, which is just like the color of dream andtreasured in the warm space.