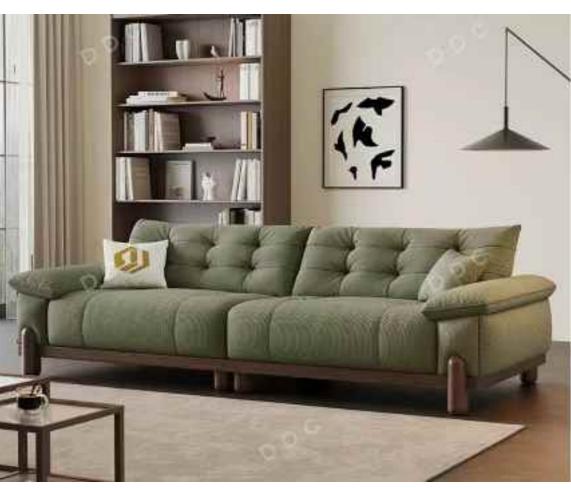

## **BOTH PRACTICAL**AND AESTHETIC

SIMPLE BUT NOT SIMPLE, LESS AND FINE, BOTH SENELEY PRACTICAL AND C

SIZE: 492\*225\*67

SIZE: 225\*96\*76

The gesture of time isshown so colorfully, which is just like the color of dream andtreasured in the warm space.