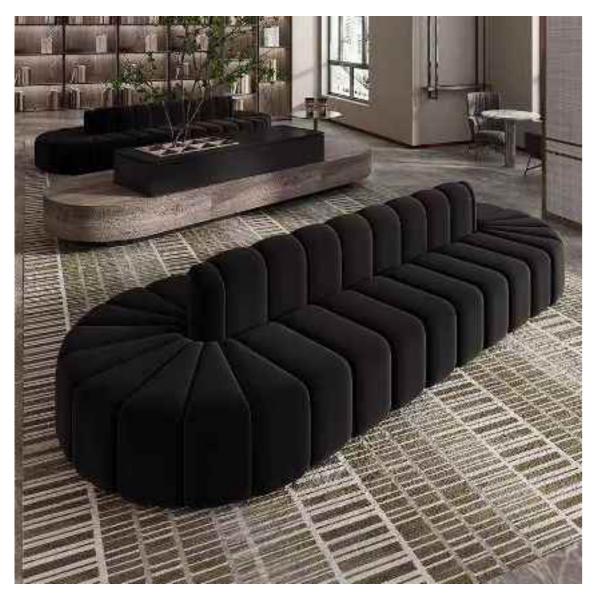

#### 花瓣沙发

SIZE: 370\*155\*96

SIZE: 325\*114\*70

SIZE: 2430W\*980D\*760H

310\*转角150\*72

SIZE: 360\*转角120\*75 SIZE: 300/320\*100\*88 SIZE: 325\*转角160\*78