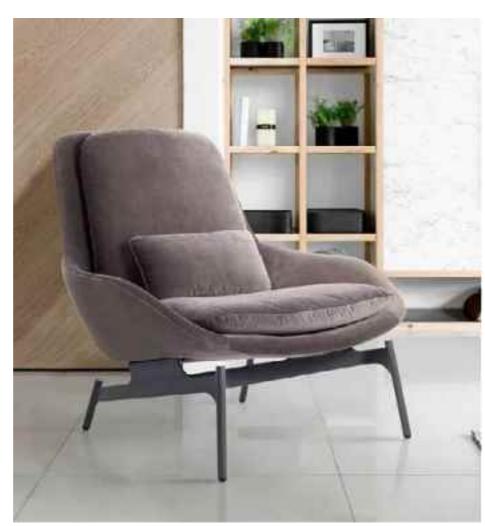

### **LOUNGE CHAIR**

Wabi-sabi originally originated in in the Song Dynasty of China, and made its way to Zen Buddhism. the Southern Song Dynasty, wabi-brought Zen Buddhism from tabi apan, where it deeply Lapanese culture. influenced

The philosophy of wabi-sabi was by Taoism and Zen Buddhism, state of mind was inspired by the gloomy, and minimalist Tang and Song poetry and ink atmosphere of paintings.

朴素、寂静、谦逊、自然.....

# SINGLE CHAIR SIMPLE BUT NOT SIMPLE, JEWELRY LESS AND FINE, BOTH PRACTICAL AND AESTHETIC