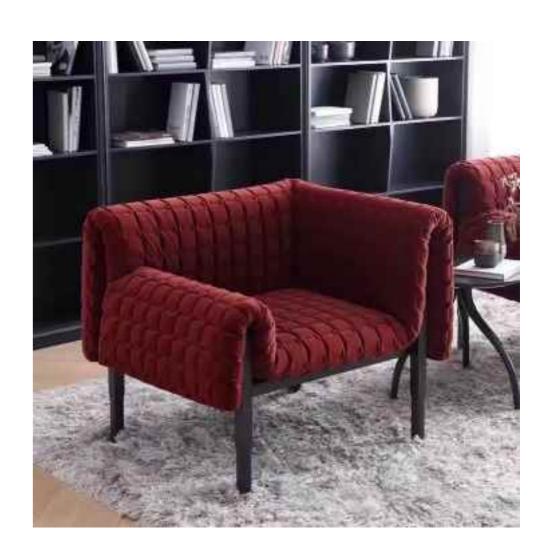

## SPANISH SINGLE CHAIR

SIMPLE BUT NOT SIMPLE, JEWELRY LESS AND FINE, BOTH PRACTICAL AND AESTHETIC

Accomplished at a stretch, the table and chair create a unique view in the room. The ingenious design is best

Perfect handwork pleant and constantly improving quality, won the favor of all sides, praise everywhere.

Accomplished at a stretch, the table and chair create a unique view in the room. The ingenious design is best perfect handwork, personal and chic design and constantly improving quality, won the favor of all sides, praise everywhere.