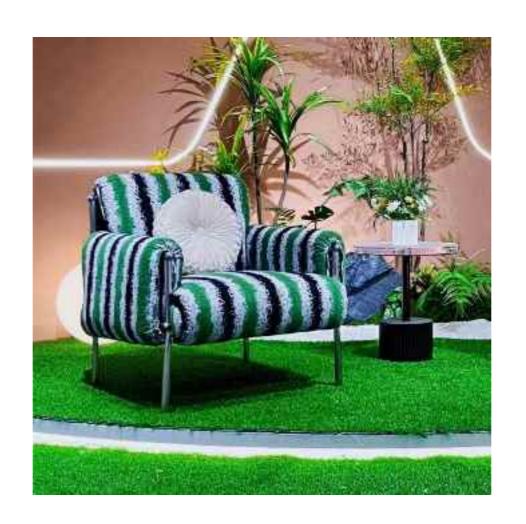

### BARCELONA CHAIR

Accomplished at a stretch, the table and chair create a unique view in the room. The ingenious design is best Besters handwork, plagant and chic design and

constantly improving quality, won the favor of all sides, praise everywhere.

Accomplished at a stretch, the table and chair create a unique view in the room. The ingenious design is best praised by young people.

The gesture of time isshown so colorfully, which is just like the color of dream andtreasured in the warm space.