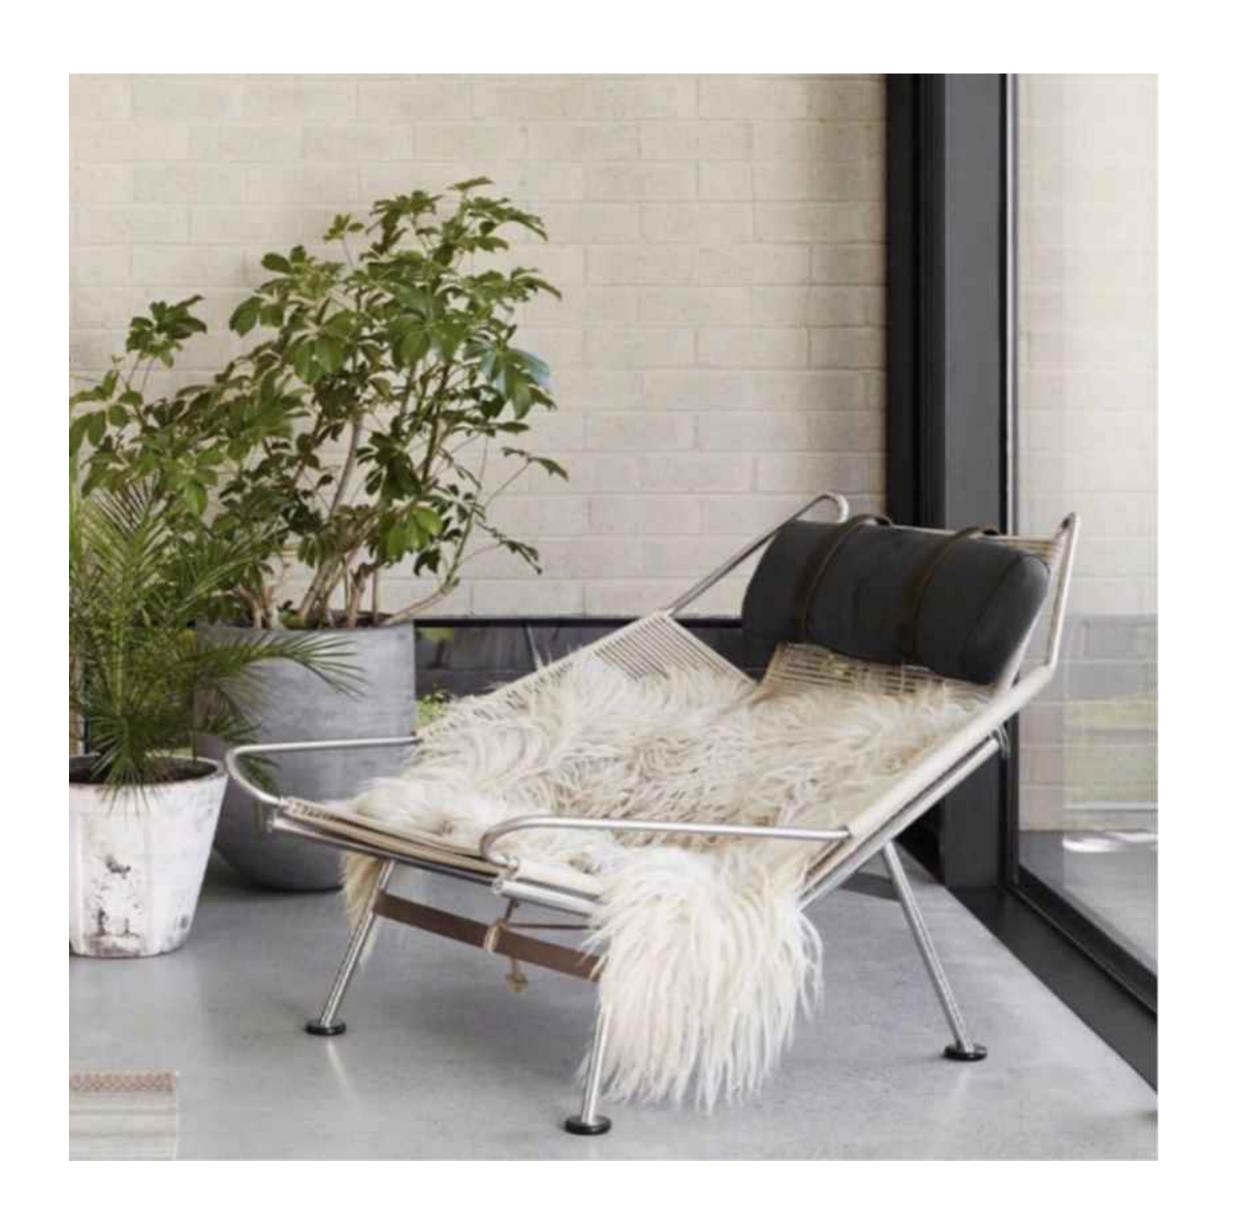

### **LOUNGE CHAIR**

Wabi-sabi originally originated in in the Song Dynasty of China, and made its way to Zen Buddhism. the Southern Song Dynasty, wabi-brought Zen Buddhism from tabi apan, where it deeply Lapanese culture. influenced

The philosophy of wabi-sabi was by Taoism and Zen Buddhism, state of mind was inspired by the gloomy, and minimalist Tang and Song poetry and ink atmosphere of paintings.

朴素、寂静、谦逊、自然.....