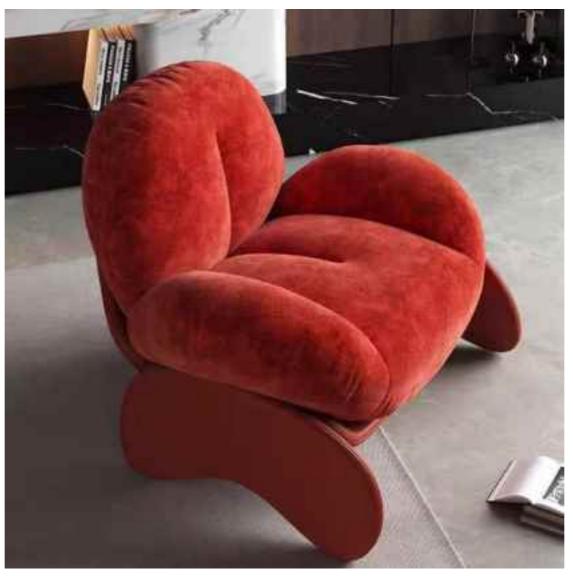

# DUCK TONGUE CHAIR

Simple but not simple, jewelry less and fine, both practical The gesture of time isshown asthetic. colorfully, which is just like the color of dream andtreasured in the warm space.

SIMPLE BUT NOT SIMPLE, JEWELRY LESS AND FINE, BOTH PRACTICAL AND AESTHETIC