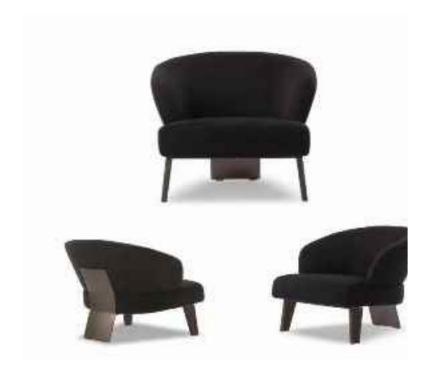

## SPANISH SINGLE CHAIR

SIMPLE BUT NOT SIMPLE, JEWELRY LESS AND FINE, BOTH PRACTICAL AND AESTHETIC

Accomplished at a stretch, the table and chair create a unique view in the room. The ingenious design is best

Perfect handwork pleant and constantly improving quality, won the favor of all sides, praise everywhere.

Accomplished at a stretch, the table and chair create a unique view in the room. The ingenious design is best perfect handwork, personal and chic design and constantly improving quality, won the favor of all sides, praise everywhere.