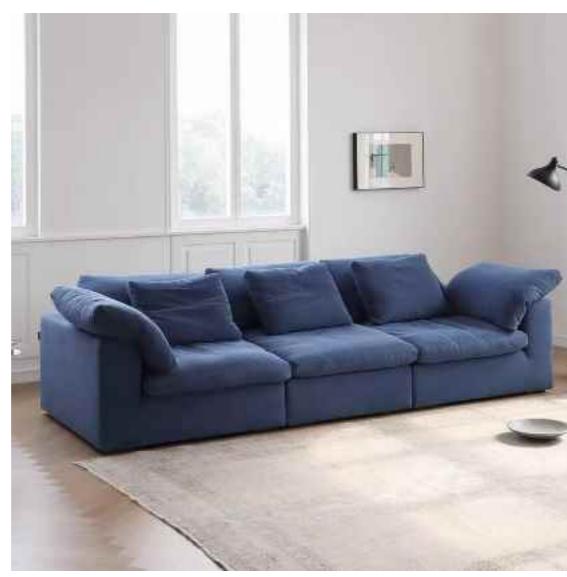

#### BOTH PRACTICAL AND AESTHETIC SIMPLE BUT NOT SIMPLE, LESS AND FINE, BOTH

SIZE:306\*132\*68

SIZE:331\*102/总宽170\*82

The gesture of time isshown so colorfully, which is just like the color of dream andtreasured in the warm space.

## **BOTH PRACTICAL**AND AESTHETIC

SIMPLE BUT NOT SIMPLE, LESS AND FINE, BOTH SENELEY PRACTICAL AND C

SIZE: 492\*225\*67

SIZE: 225\*96\*76

The gesture of time isshown so colorfully, which is just like the color of dream andtreasured in the warm space.