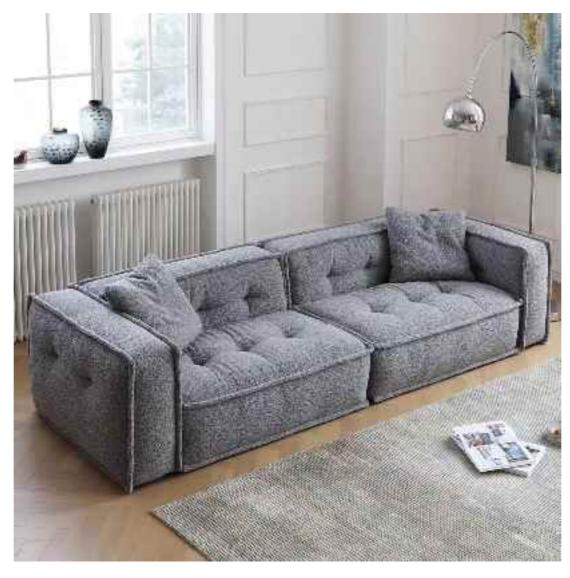

#### 花瓣沙发

SIZE: 370\*155\*96

SIZE: 325\*114\*70

SIZE: 2430W\*980D\*760H

310\*转角150\*72

SIZE: 360\*转角120\*75 SIZE: 300/320\*100\*88 SIZE: 325\*转角160\*78