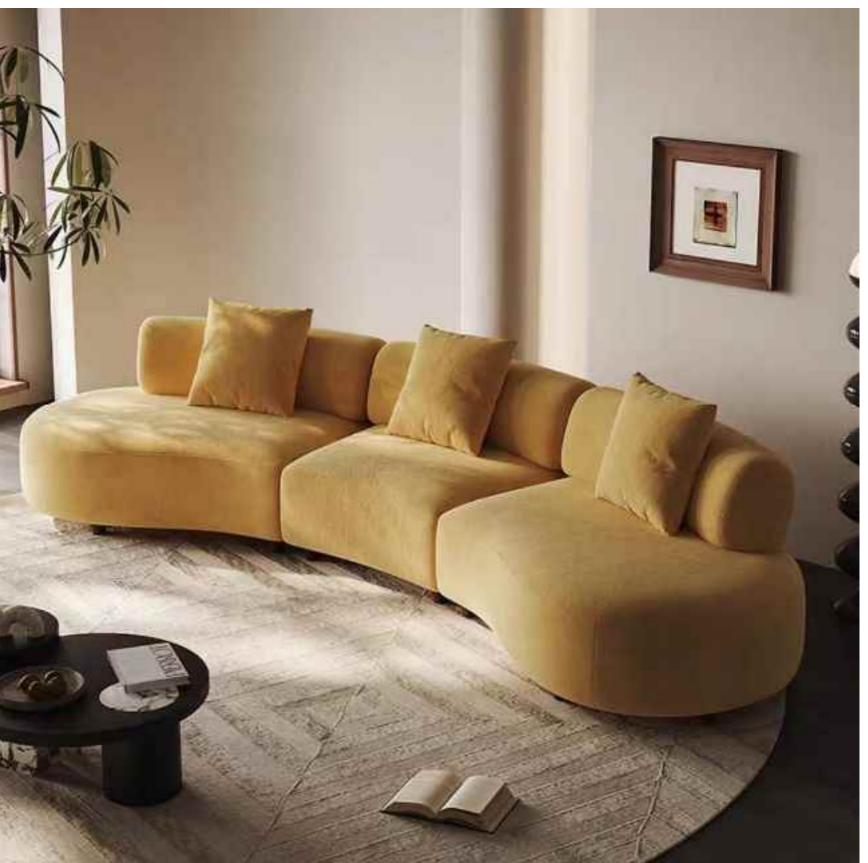

# **BOTH PRACTICAL**AND AESTHETIC

120\*100\*75 180\*100\*75 230\*100\*75 280\*100\*75

SIZE: 220\*109\*76

BIG
APARTMENT
TYPE

SIZE: 单人位99\*90\*78 双人位160\*90\*78 三人位210\*90\*78