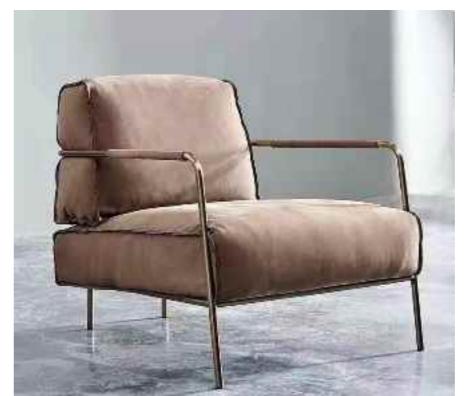

### **LOUNGE CHAIR**

Wabi-sabi originally originated in in the Song Dynasty of China, and made its way to Zen Buddhism. the Southern Song Dynasty, wabi-brought Zen Buddhism from tabi apan, where it deeply Lapanese culture. influenced

The philosophy of wabi-sabi was by Taoism and Zen Buddhism, state of mind was inspired by the gloomy, and minimalist Tang and Song poetry and ink atmosphere of paintings.

朴素、寂静、谦逊、自然.....

# SINGLE CHAIR SIMPLE BUT NOT SIMPLE, JEWELRY LESS AND FINE, BOTH PRACTICAL AND AESTHETIC