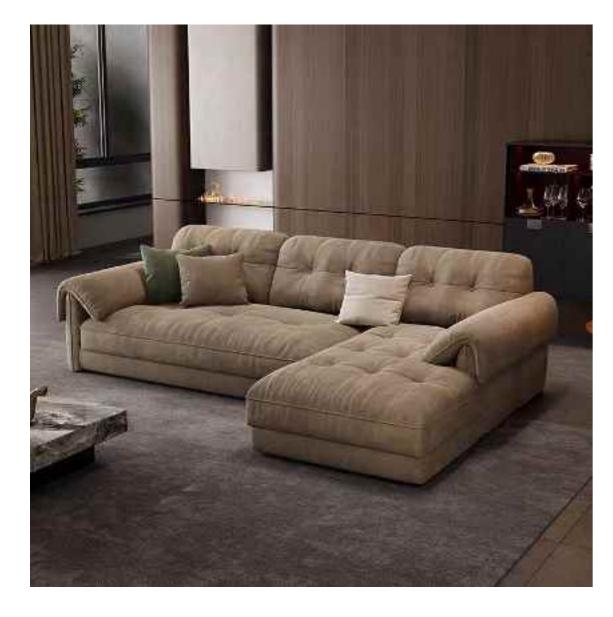

#### BOTH PRACTICAL AND AESTHETIC SIMPLE BUT NOT SIMPLE, LESS AND FINE, BOTH

SIZE:306\*132\*68

SIZE:331\*102/总宽170\*82

The gesture of time isshown so colorfully, which is just like the color of dream andtreasured in the warm space.