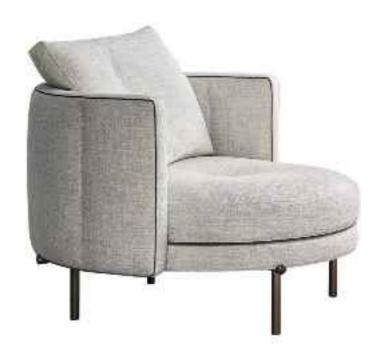

### BARCELONA CHAIR

Accomplished at a stretch, the table and chair create a unique view in the room. The ingenious design is best Besters handwork, plagant and chic design and

constantly improving quality, won the favor of all sides, praise everywhere.