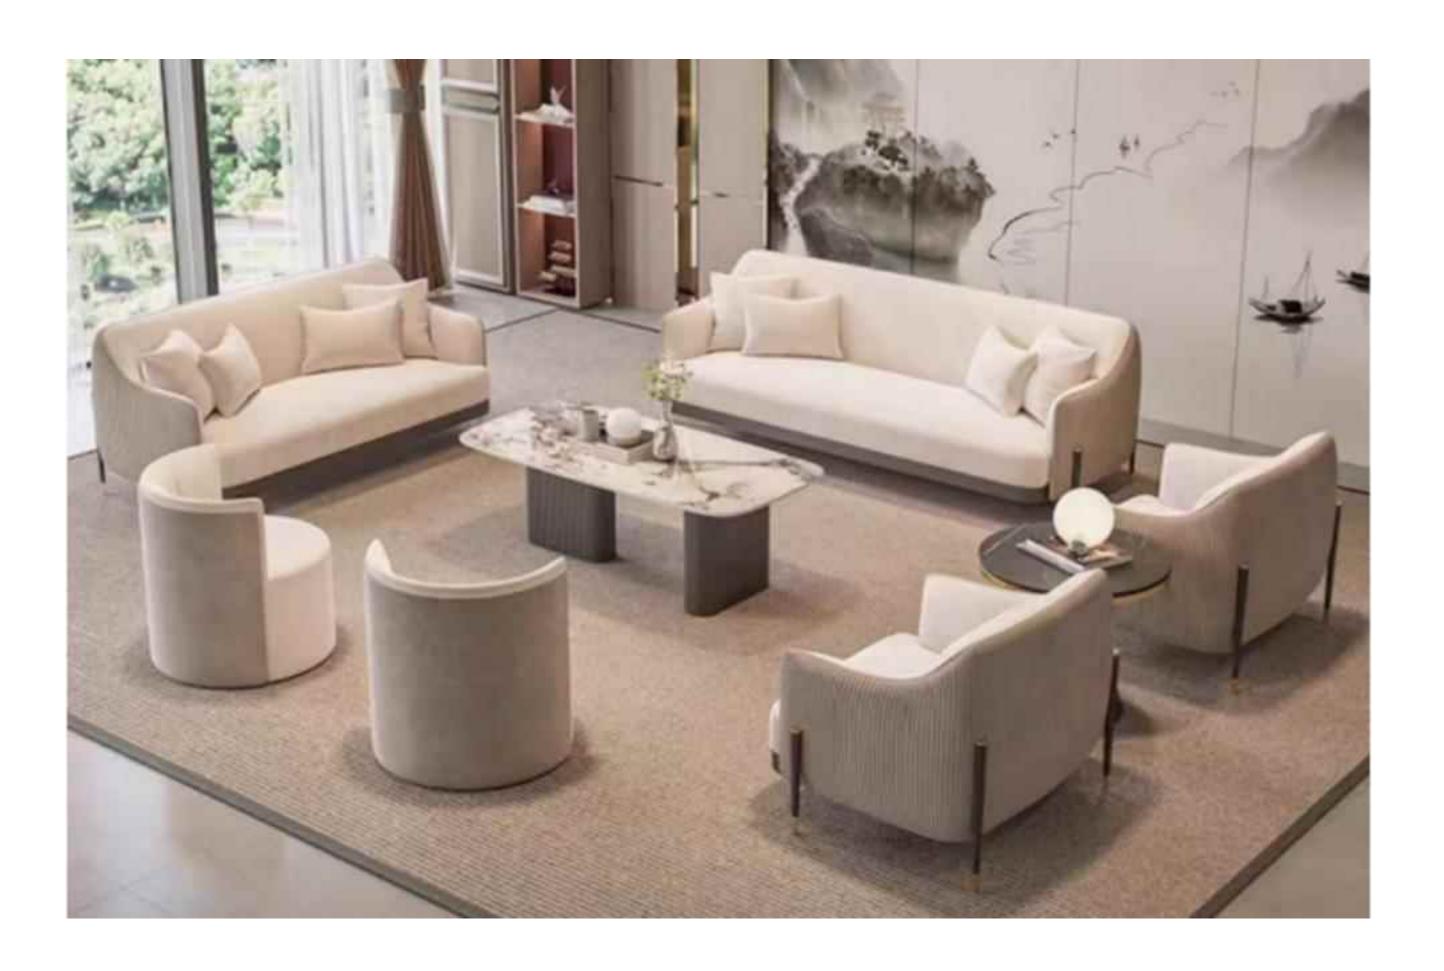

#### 花瓣沙发

SIZE: 370\*155\*96

SIZE: 325\*114\*70

SIZE: 2430W\*980D\*760H

310\*转角150\*72

SIZE: 360\*转角120\*75 SIZE: 300/320\*100\*88 SIZE: 325\*转角160\*78