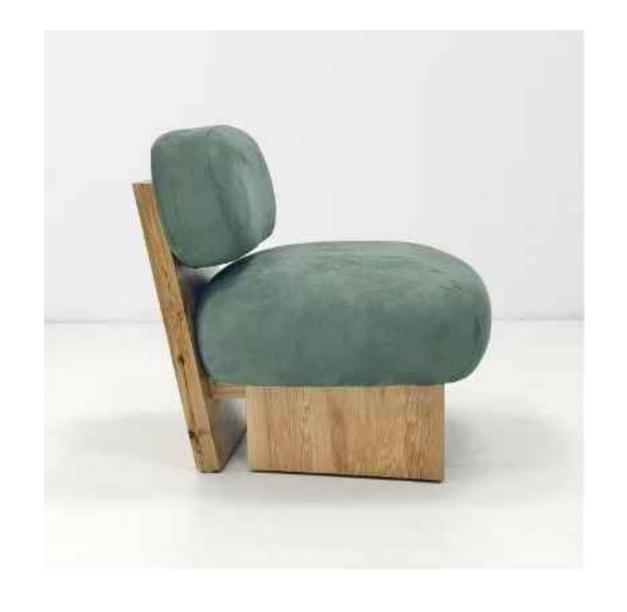

### **LOUNGE CHAIR**

Wabi-sabi originally originated in in the Song Dynasty of China, and made its way to Zen Buddhism. the Southern Song Dynasty, wabi-brought Zen Buddhism from tabi apan, where it deeply Lapanese culture. influenced

The philosophy of wabi-sabi was by Taoism and Zen Buddhism, state of mind was inspired by the gloomy, and minimalist Tang and Song poetry and ink atmosphere of paintings.

朴素、寂静、谦逊、自然.....