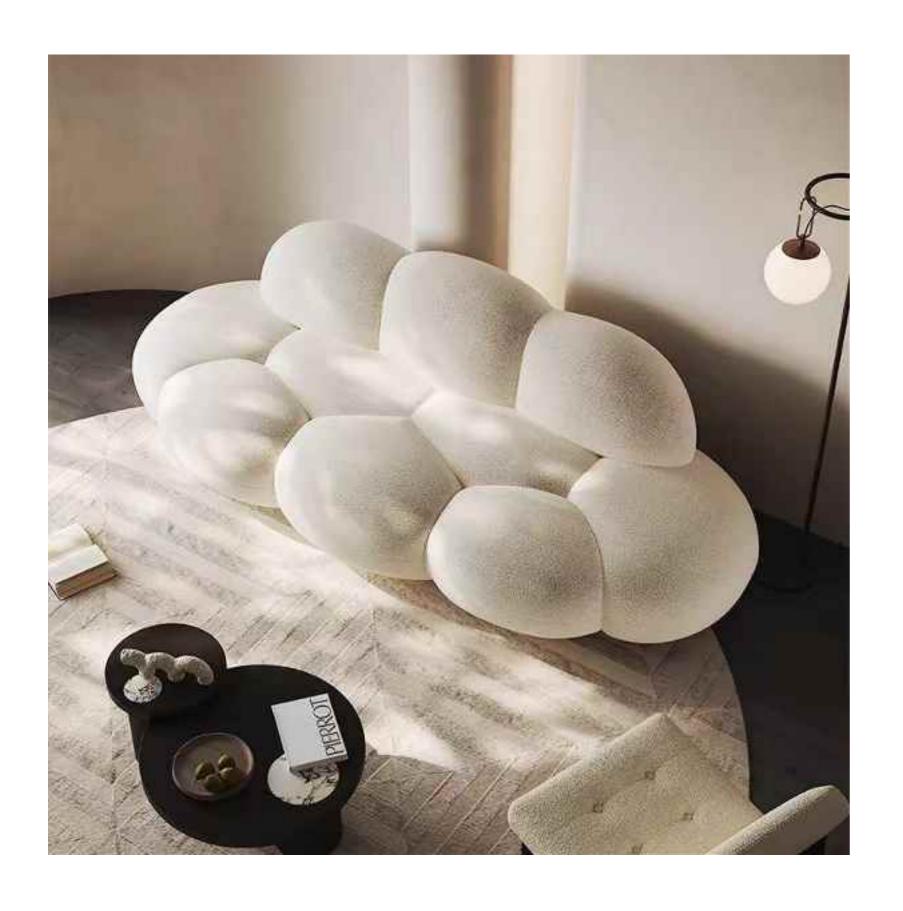

## **BOTH PRACTICAL**AND AESTHETIC

SIMPLE BUT NOT SIMPLE, LESS AND FINE, BOTH SENELEY PRACTICAL AND C

SIZE: 492\*225\*67

SIZE: 225\*96\*76

The gesture of time isshown so colorfully, which is just like the color of dream andtreasured in the warm space.