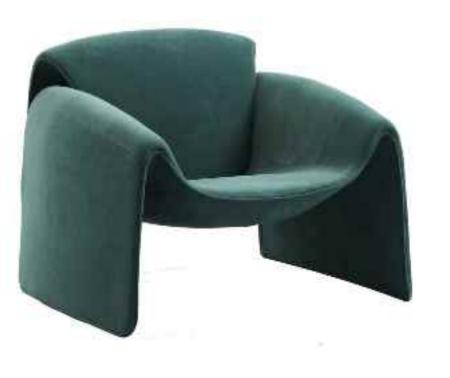

### CREATE AN IDEAL

Accomplished at a stretch, the table and

chair create a unique view in the room.
The ingenious design is best praised by

young people.

## CREATE AN IDEAL

Accomplished at a stretch, the table and

chair create a unique view in the

room.
The ingenious design is best praised by

young people.

### CREATE AN IDEAL

Accomplished at a stretch, the table and

chair create a unique view in the

room.
The ingenious design is best praised by

young people.

Accomplished at a stretch, the table and chair create a unique view in the room. The ingenious design is best perfect handwork, pleasent and chic design and constantly improving quality, won the favor of all sides, praise everywhere.