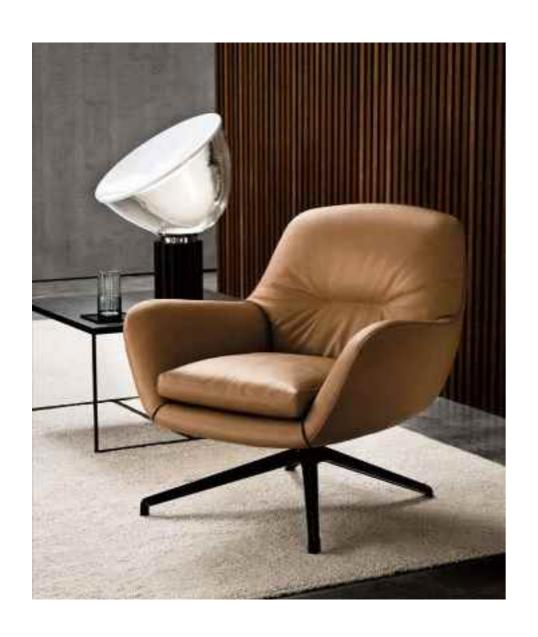

# SINGLE CHAIR

## SPANISH SINGLE CHAIR

SIMPLE BUT NOT SIMPLE, JEWELRY LESS AND FINE, BOTH PRACTICAL AND AESTHETIC

Accomplished at a stretch, the table and chair create a unique view in the room. The ingenious design is best

Perfect handwork pleant and constantly improving quality, won the favor of all sides, praise everywhere.

Accomplished at a stretch, the table and chair create a unique view in the room. The ingenious design is best perfect handwork, personal and chic design and constantly improving quality, won the favor of all sides, praise everywhere.