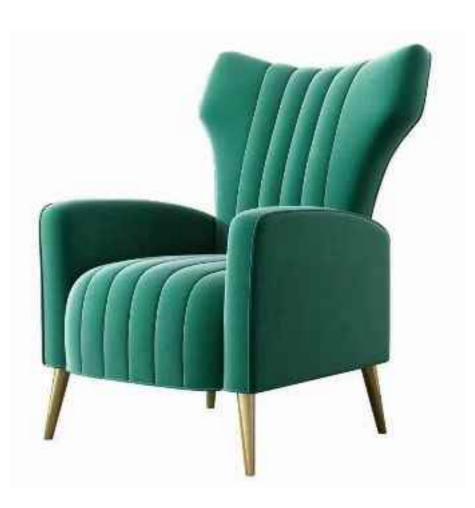

# SINGLE CHAIR SIMPLE BUT NOT SIMPLE, JEWELRY LESS AND FINE, BOTH PRACTICAL AND AESTHETIC

### CREATE AN IDEAL

Accomplished at a stretch, the table and

chair create a unique view in the room.
The ingenious design is best praised by

young people.