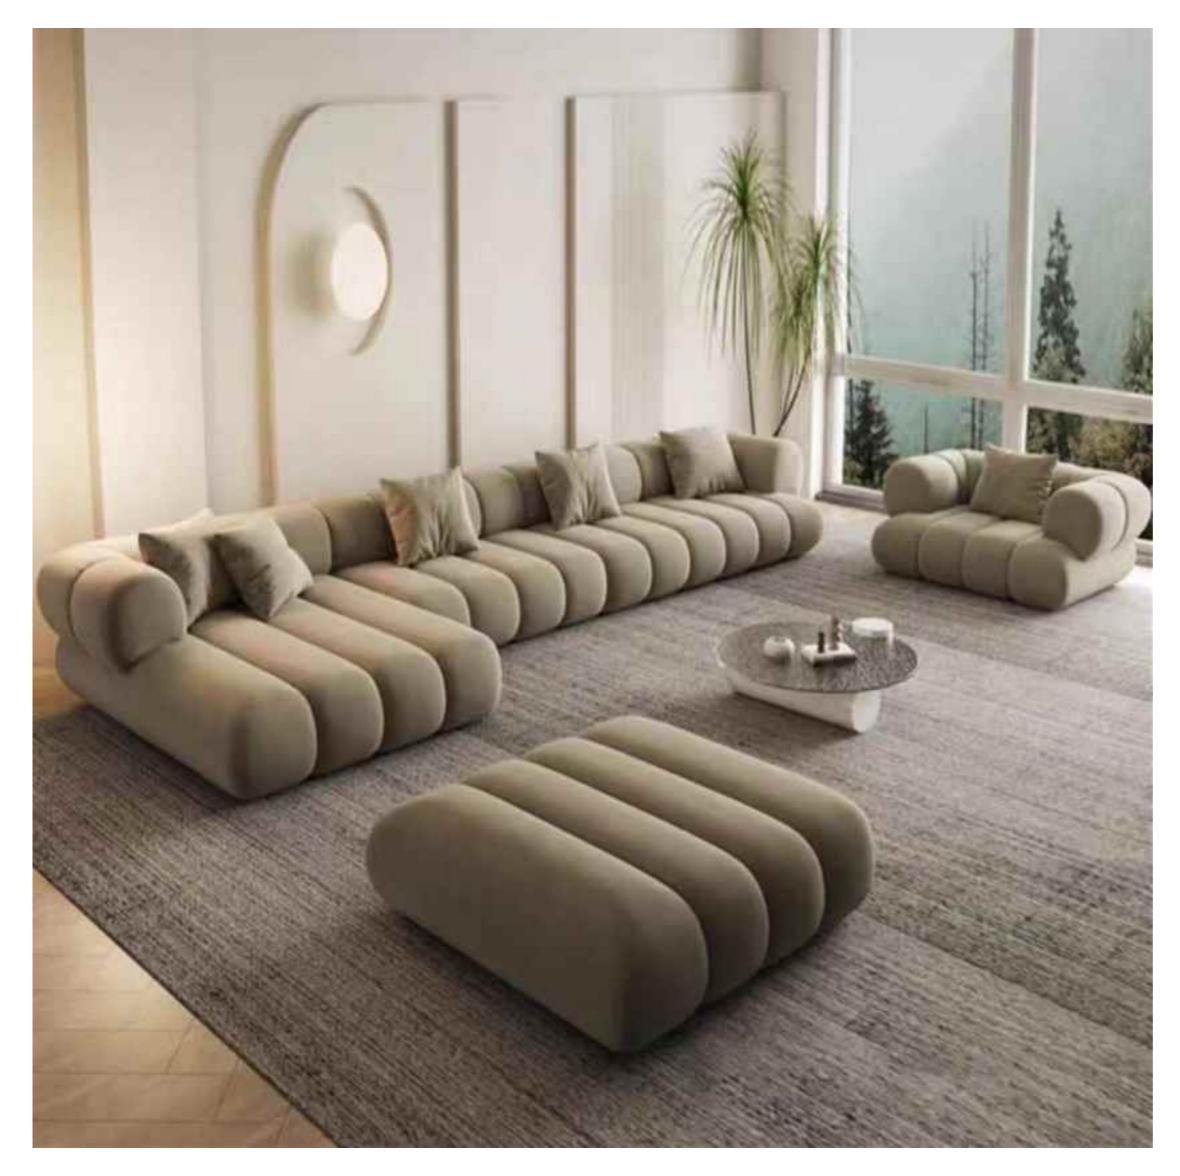

#### 花瓣沙发

SIZE: 370\*155\*96

SIZE: 325\*114\*70

SIZE: 2430W\*980D\*760H

310\*转角150\*72

SIZE: 360\*转角120\*75 SIZE: 300/320\*100\*88 SIZE: 325\*转角160\*78