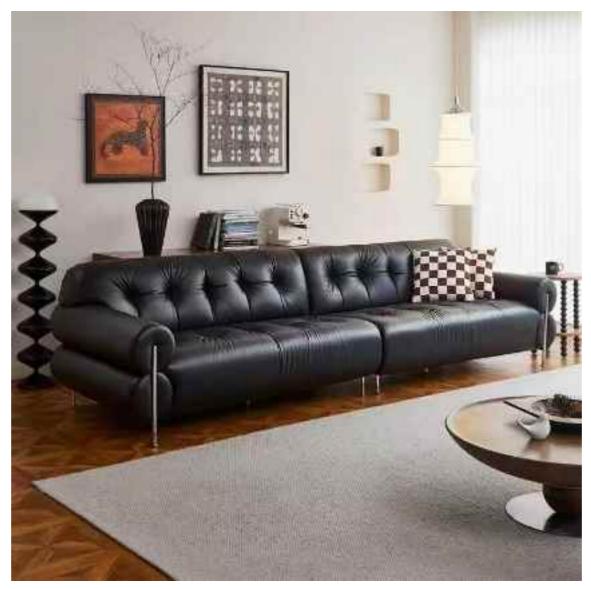

#### 花瓣沙发

SIZE: 370\*155\*96

SIZE: 325\*114\*70

SIZE: 2430W\*980D\*760H

310\*转角150\*72

SIZE: 360\*转角120\*75 SIZE: 300/320\*100\*88 SIZE: 325\*转角160\*78

## SIMPLE BUT NOT SIMPLE, JEWELRY LESS AND FINE, BOTH PRACTICAL AND AESTHETIC

SIMPLE BUT NOT SIMPLE, JEWELRY LESS AND FINE, BOTH PRACTICAL AND AESTHETIC