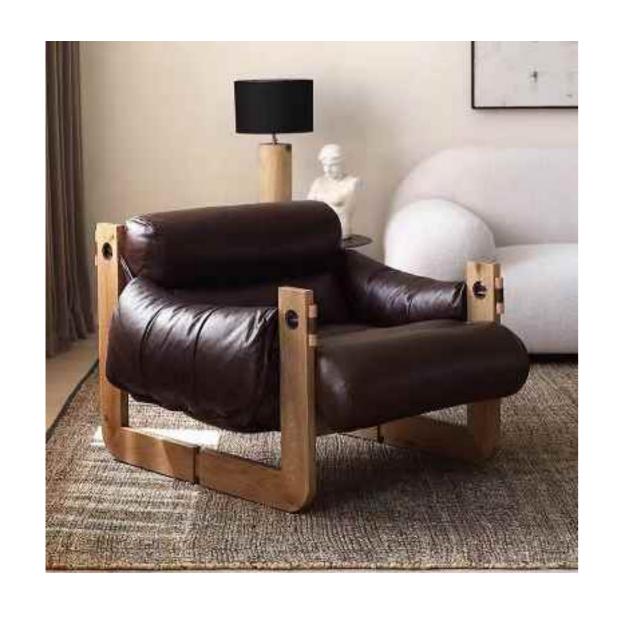

### BARCELONA CHAIR

Accomplished at a stretch, the table and chair create a unique view in the room. The ingenious design is best Besters handwork, plagant and chic design and

constantly improving quality, won the favor of all sides, praise everywhere.