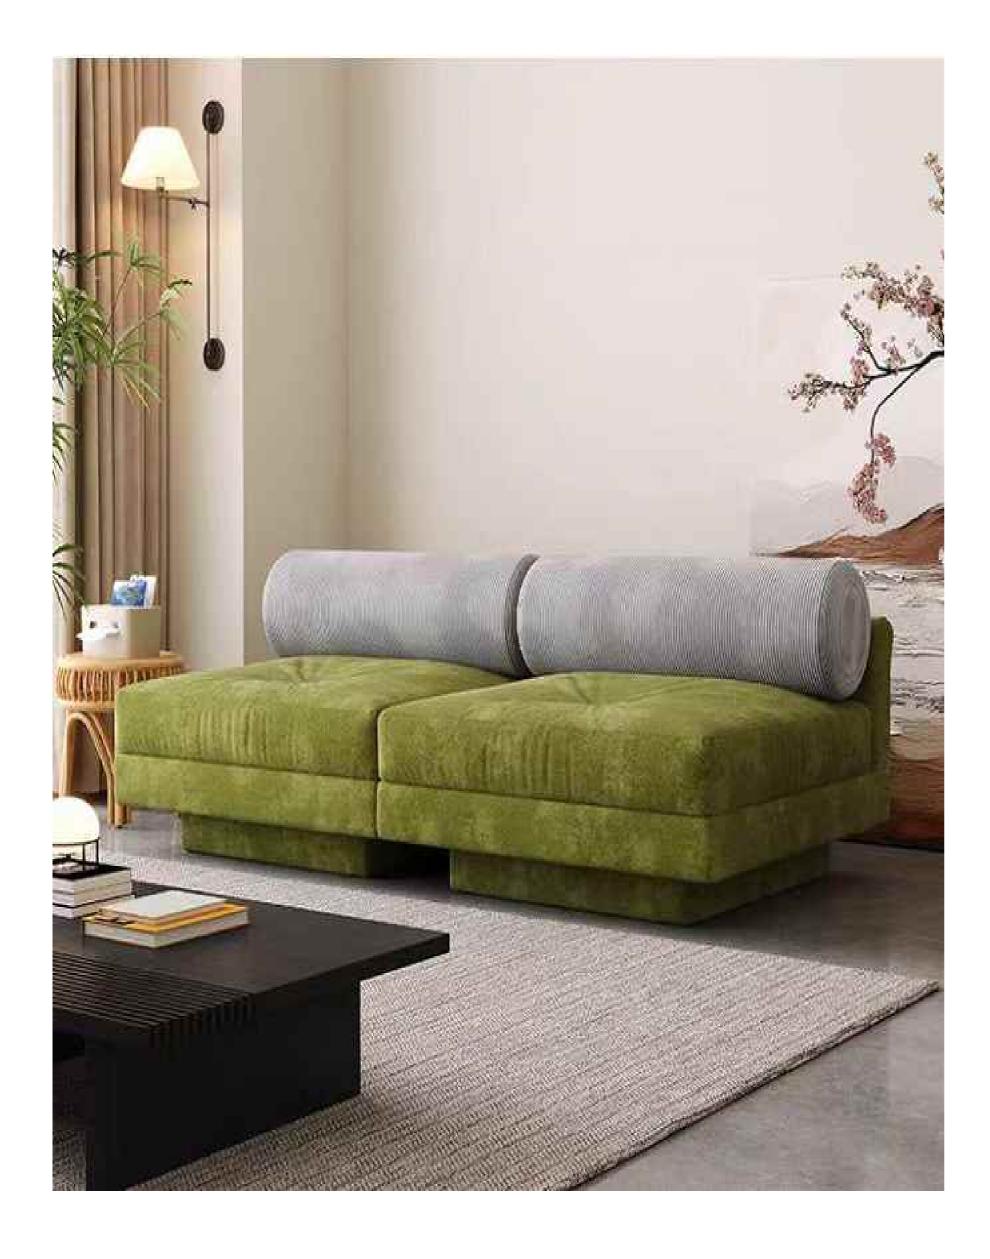

# SMALL APARTMENT TYPE

SIZE:
82\*101\*70
150\*101\*70
220\*101\*70
280\*101\*70

# **BOTH PRACTICAL**AND AESTHETIC

120\*100\*75 180\*100\*75 230\*100\*75 280\*100\*75

SIZE: 220\*109\*76

BIG
APARTMENT
TYPE

SIZE: 单人位99\*90\*78 双人位160\*90\*78 三人位210\*90\*78