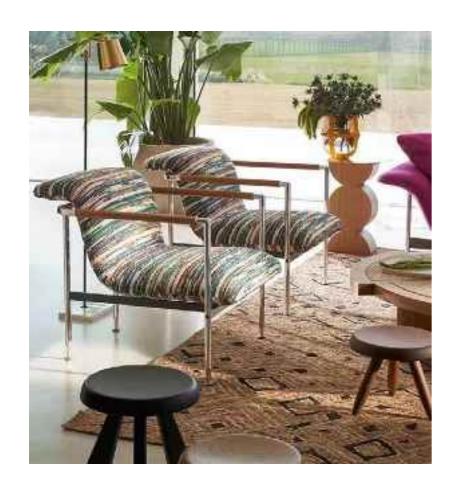

### **LOUNGE CHAIR**

Wabi-sabi originally originated in in the Song Dynasty of China, and made its way to Zen Buddhism. the Southern Song Dynasty, wabi-brought Zen Buddhism from tabi apan, where it deeply Lapanese culture. influenced

The philosophy of wabi-sabi was by Taoism and Zen Buddhism, state of mind was inspired by the gloomy, and minimalist Tang and Song poetry and ink atmosphere of paintings.

朴素、寂静、谦逊、自然.....