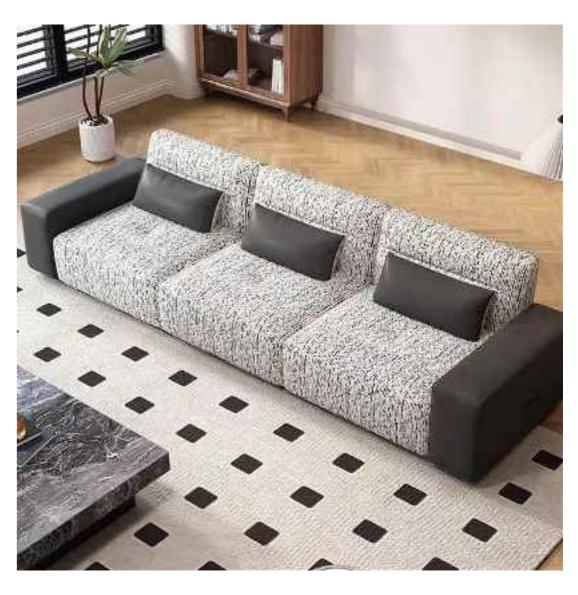

# **BOTH PRACTICAL**AND AESTHETIC

120\*100\*75 180\*100\*75 230\*100\*75 280\*100\*75

SIZE: 220\*109\*76

BIG
APARTMENT
TYPE

SIZE: 单人位99\*90\*78 双人位160\*90\*78 三人位210\*90\*78