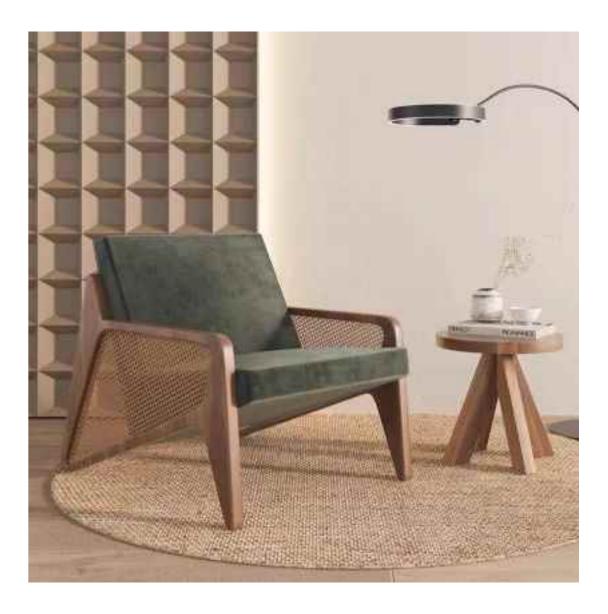

### **LOUNGE CHAIR**

Wabi-sabi originally originated in in the Song Dynasty of China, and made its way to Zen Buddhism. the Southern Song Dynasty, wabi-brought Zen Buddhism from tabi apan, where it deeply Lapanese culture. influenced

The philosophy of wabi-sabi was by Taoism and Zen Buddhism, state of mind was inspired by the gloomy, and minimalist Tang and Song poetry and ink atmosphere of paintings.

朴素、寂静、谦逊、自然.....