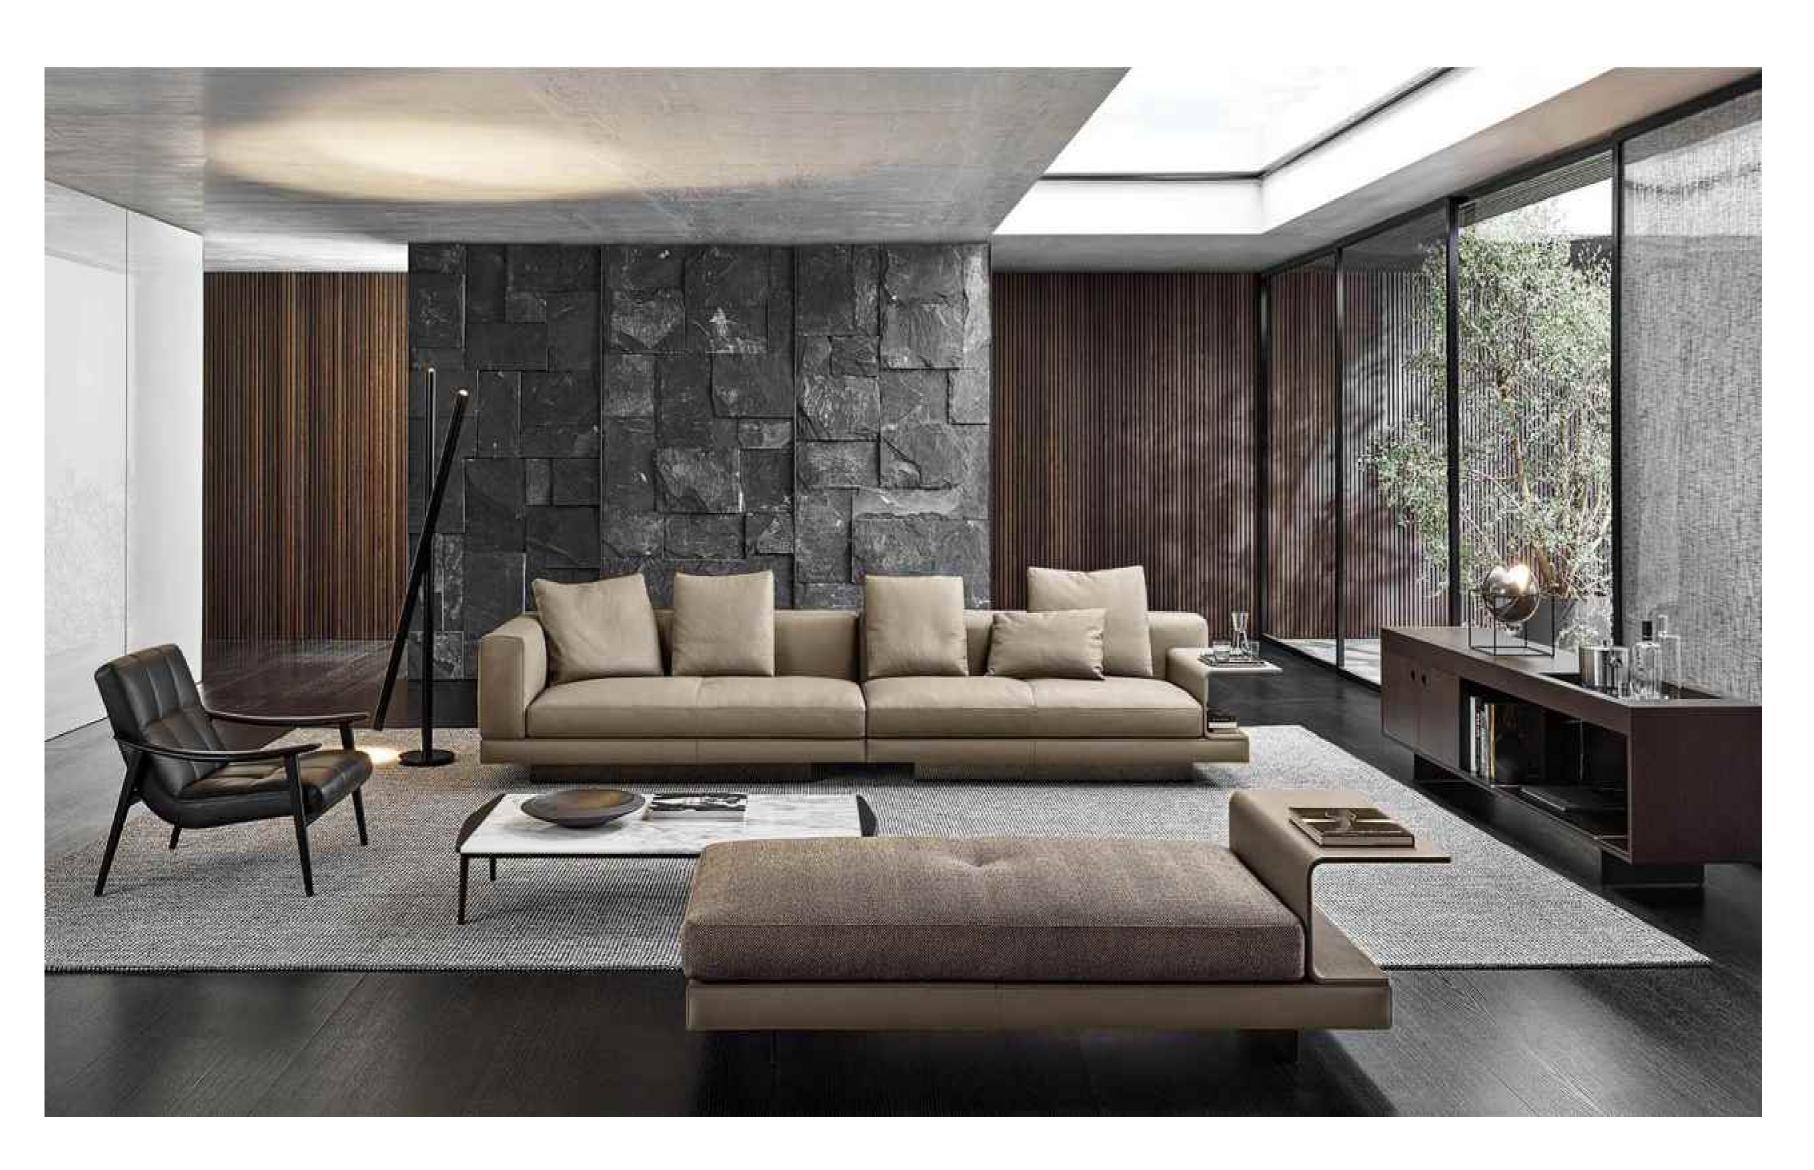

#### BOTH PRACTICAL AND AESTHETIC SIMPLE BUT NOT SIMPLE, LESS AND FINE, BOTH

SIZE:306\*132\*68

SIZE:331\*102/总宽170\*82

The gesture of time isshown so colorfully, which is just like the color of dream andtreasured in the warm space.

## **BOTH PRACTICAL**AND AESTHETIC

SIMPLE BUT NOT SIMPLE, LESS AND FINE, BOTH SENELEY PRACTICAL AND C

SIZE: 492\*225\*67

SIZE: 225\*96\*76

The gesture of time isshown so colorfully, which is just like the color of dream andtreasured in the warm space.