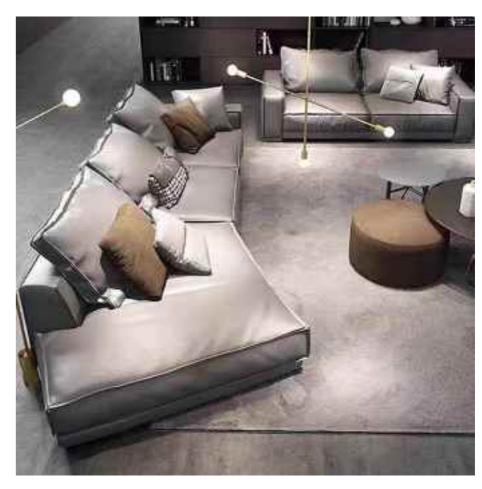

#### 花瓣沙发

SIZE: 370\*155\*96

SIZE: 325\*114\*70

SIZE: 2430W\*980D\*760H

310\*转角150\*72

SIZE: 360\*转角120\*75 SIZE: 300/320\*100\*88 SIZE: 325\*转角160\*78