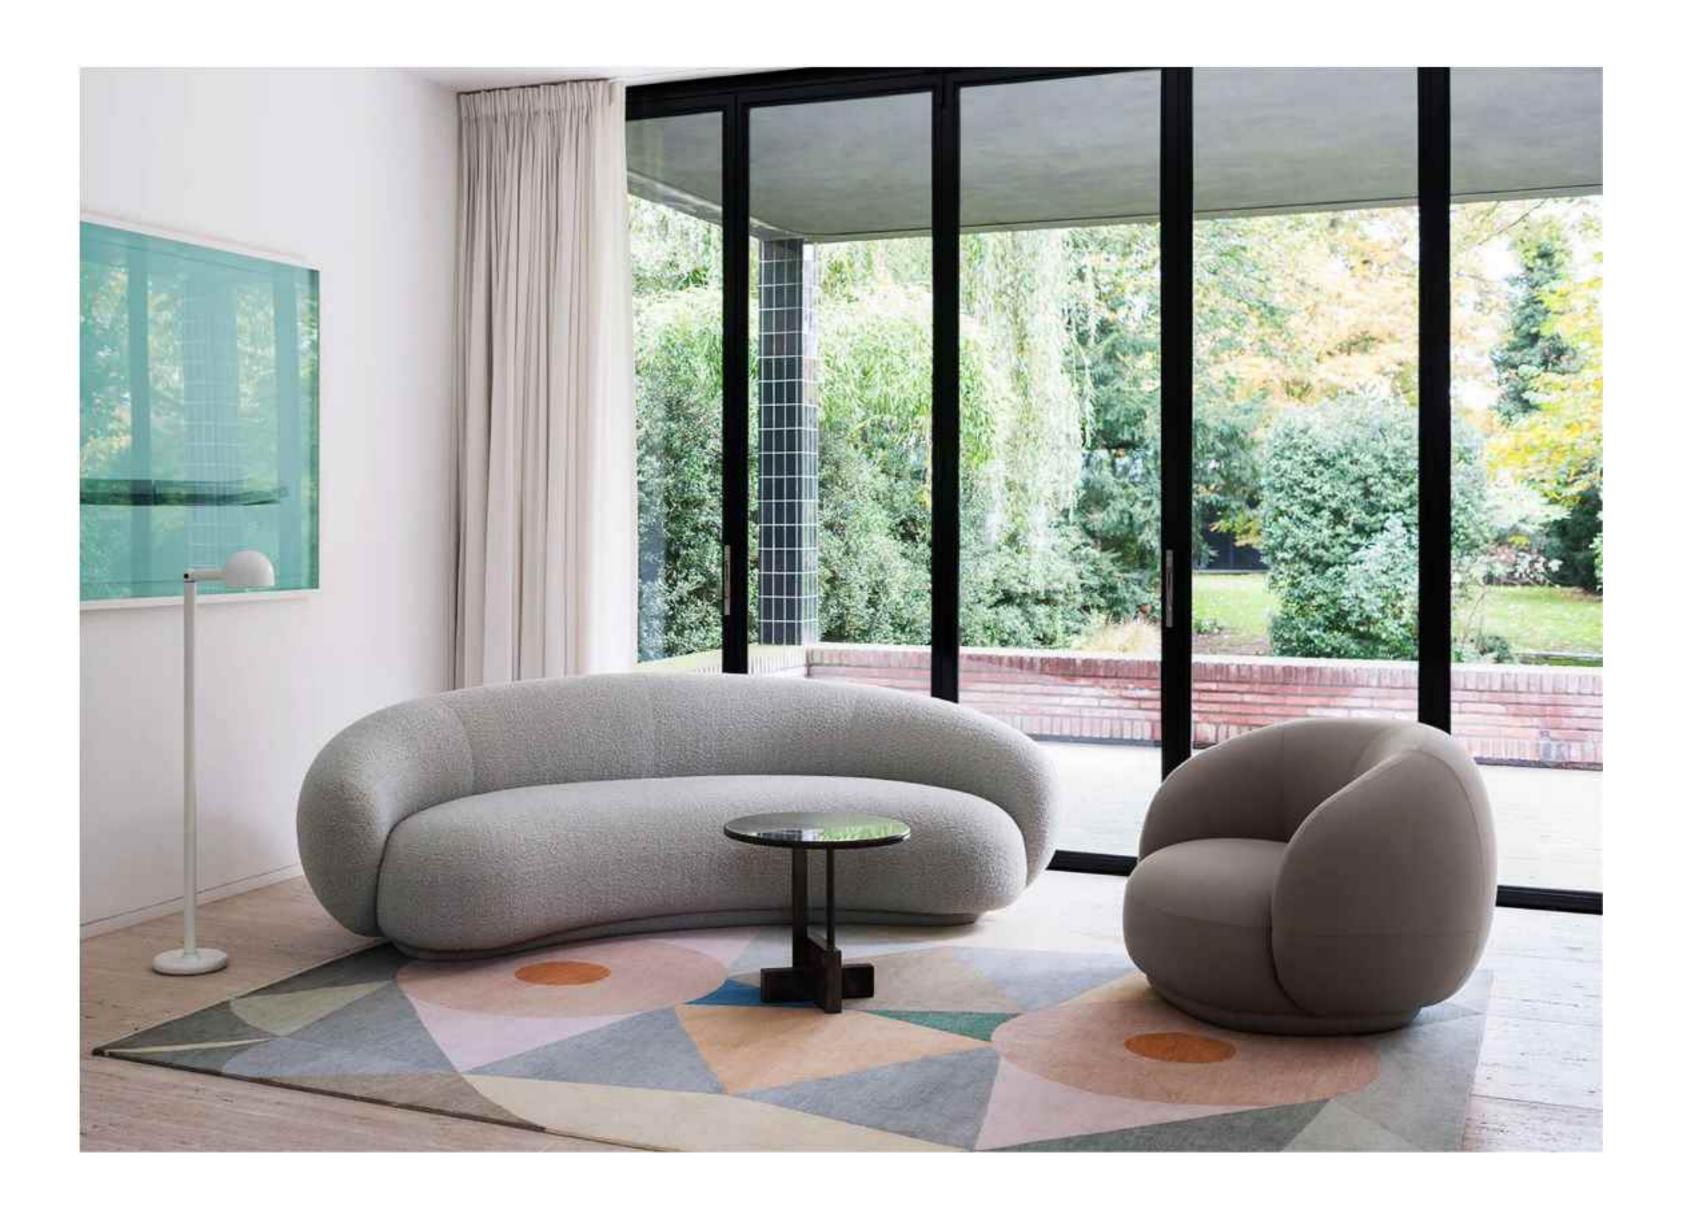

# **BOTH PRACTICAL**AND AESTHETIC

120\*100\*75 180\*100\*75 230\*100\*75 280\*100\*75

SIZE: 220\*109\*76

BIG
APARTMENT
TYPE

SIZE: 单人位99\*90\*78 双人位160\*90\*78 三人位210\*90\*78

#### BOTH PRACTICAL AND AESTHETIC SIMPLE BUT NOT SIMPLE, LESS AND FINE, BOTH

SIZE:306\*132\*68

SIZE:331\*102/总宽170\*82

The gesture of time isshown so colorfully, which is just like the color of dream andtreasured in the warm space.