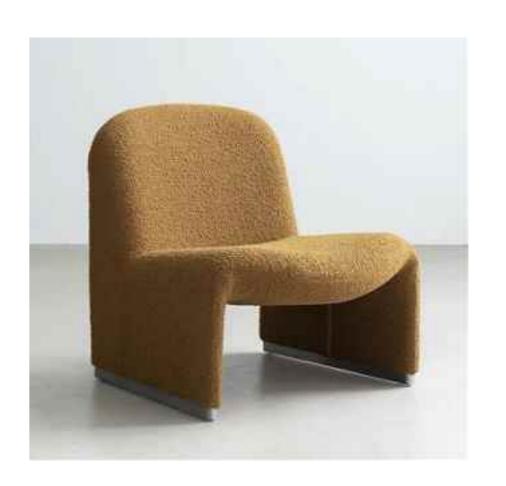

### **LOUNGE CHAIR**

Wabi-sabi originally originated in in the Song Dynasty of China, and made its way to Zen Buddhism. the Southern Song Dynasty, wabi-brought Zen Buddhism from tabi apan, where it deeply Lapanese culture. influenced

The philosophy of wabi-sabi was by Taoism and Zen Buddhism, state of mind was inspired by the gloomy, and minimalist Tang and Song poetry and ink atmosphere of paintings.

朴素、寂静、谦逊、自然.....