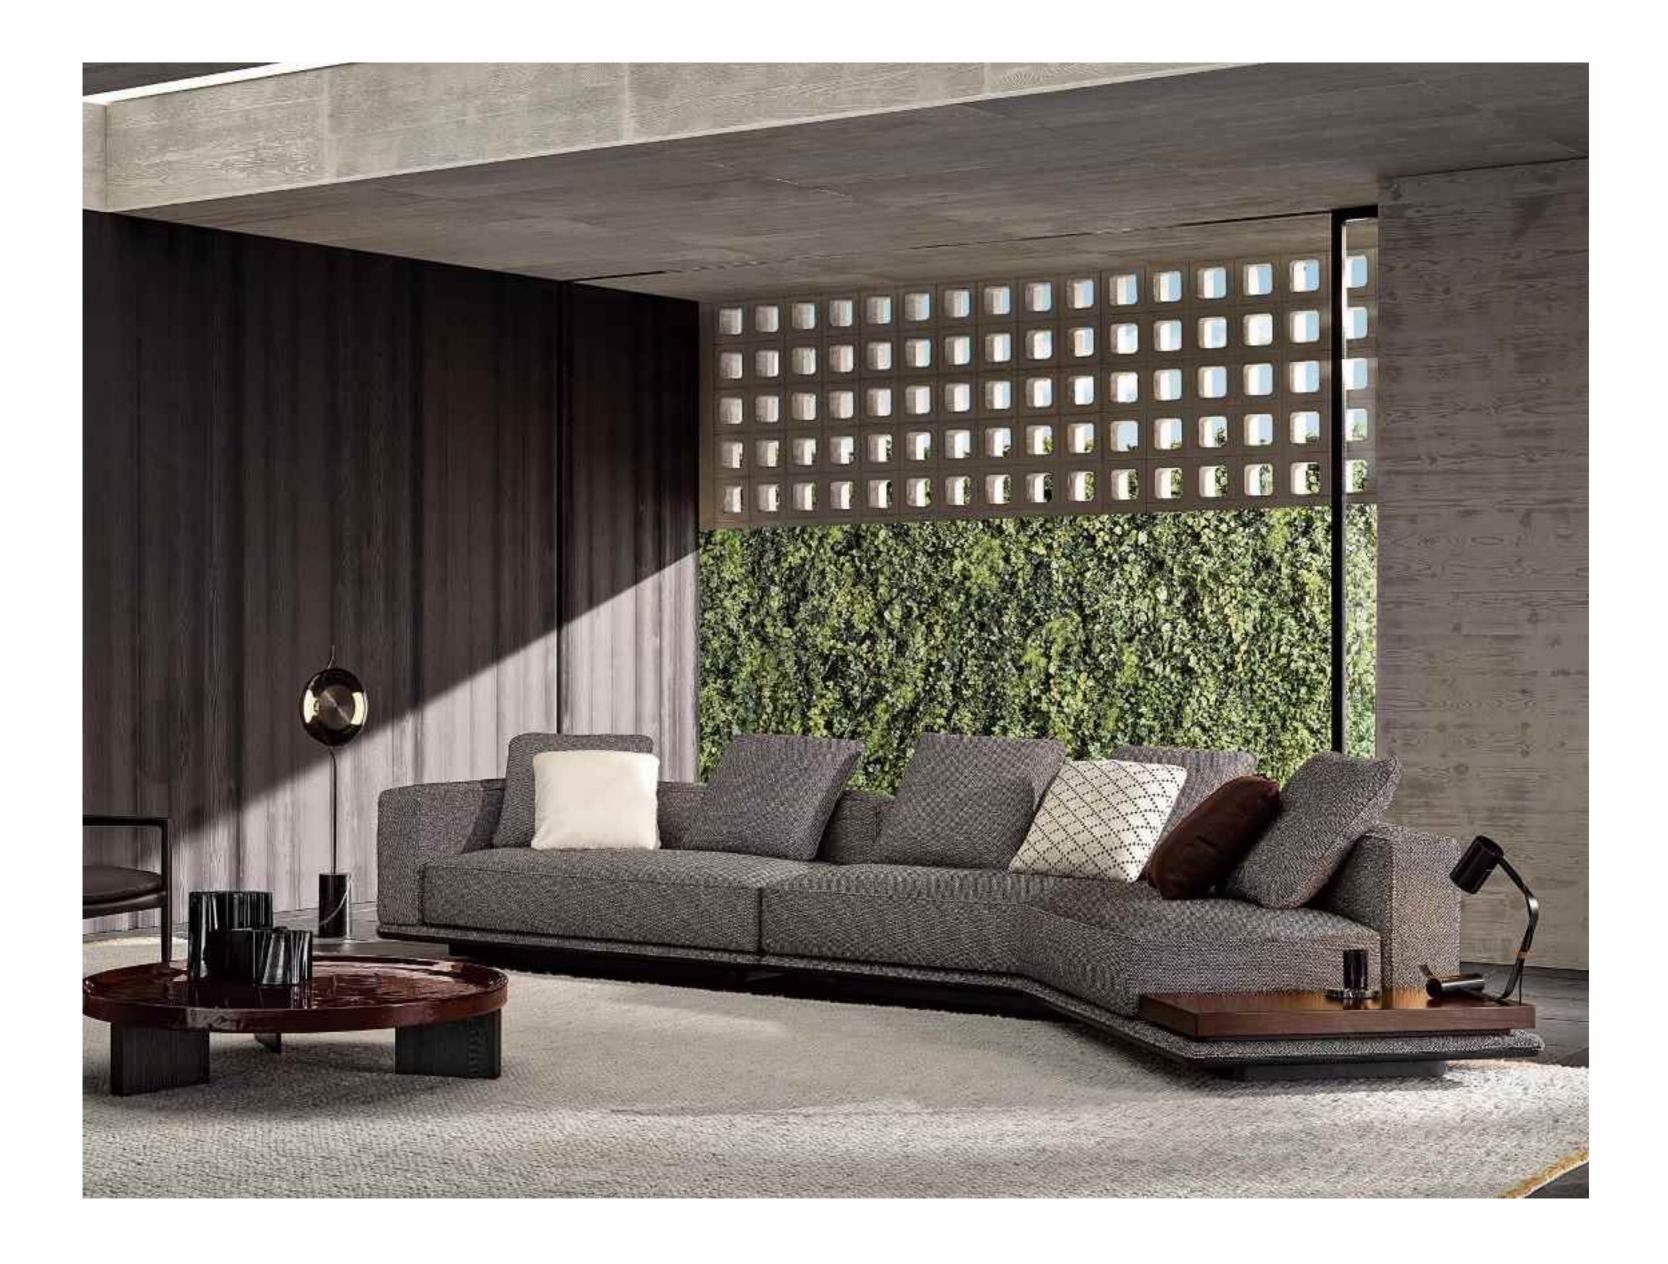

# **BOTH PRACTICAL**AND AESTHETIC

120\*100\*75 180\*100\*75 230\*100\*75 280\*100\*75

SIZE: 220\*109\*76

BIG
APARTMENT
TYPE

SIZE: 单人位99\*90\*78 双人位160\*90\*78 三人位210\*90\*78

#### BOTH PRACTICAL AND AESTHETIC SIMPLE BUT NOT SIMPLE, LESS AND FINE, BOTH

SIZE:306\*132\*68

SIZE:331\*102/总宽170\*82

The gesture of time isshown so colorfully, which is just like the color of dream andtreasured in the warm space.