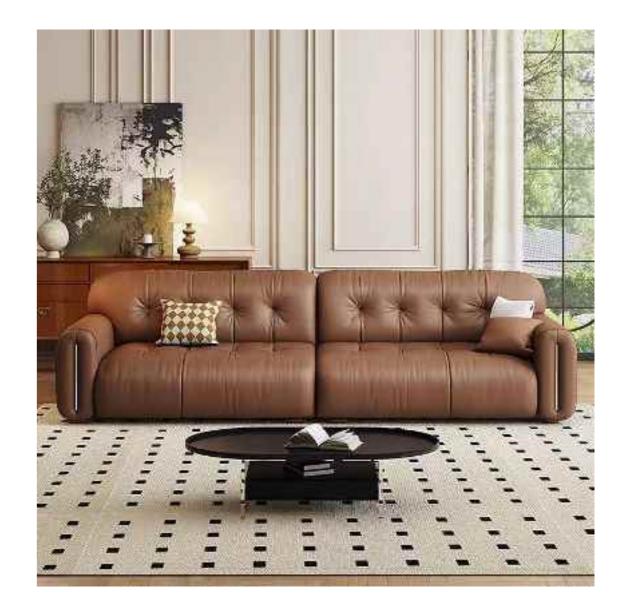

#### SOFA

Wabi-sabi originally originated in in the Song Dynasty of China, and mademits way to Zen Buddhism. the Southern Song Dynasty, wabi-brought Zen Buddhism from tabi apan, where it deeply Lapanese culture. influenced

The philosophy of wabi-sabi was by Taoism and Zen Buddhism, state of mind was inspired by the gloamy, and minimalist Tang and Song poetry and ink atmosphere of paintings.

朴素、寂静、谦逊、自然.....

HOT DOGS

热狗沙发 SIZE: 286\*134\*68.5