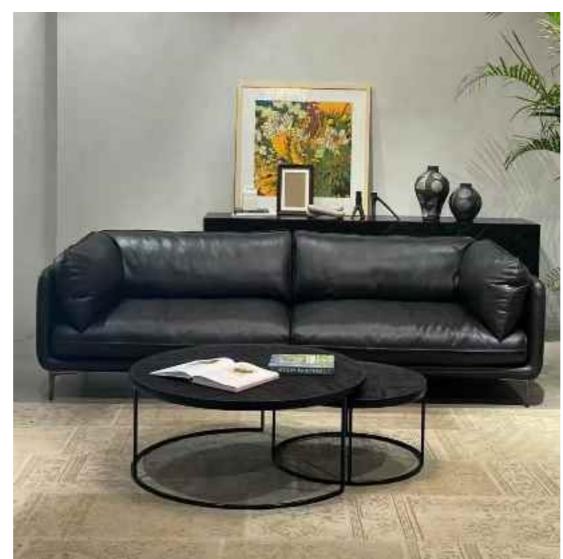

#### 花瓣沙发

SIZE: 370\*155\*96

SIZE: 325\*114\*70

SIZE: 2430W\*980D\*760H

310\*转角150\*72

SIZE: 360\*转角120\*75 SIZE: 300/320\*100\*88 SIZE: 325\*转角160\*78