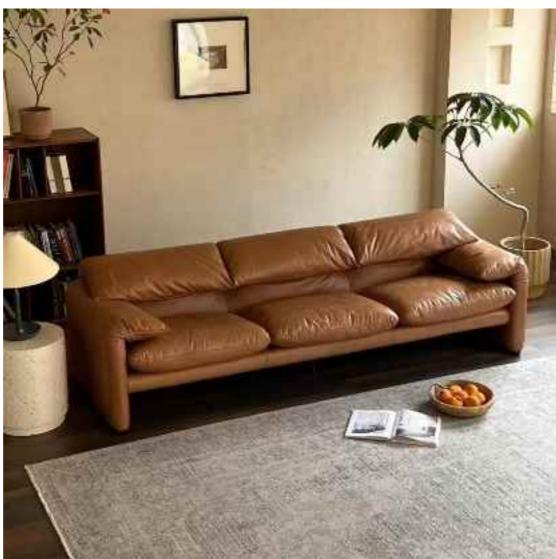

VINIER

维尼尔沙发 SIZE: 240\*85\*72

钢圈沙发

SIZE: 180\*94\*67

#### STEEL RING

yumi 沙发 SIZE: 2.4m