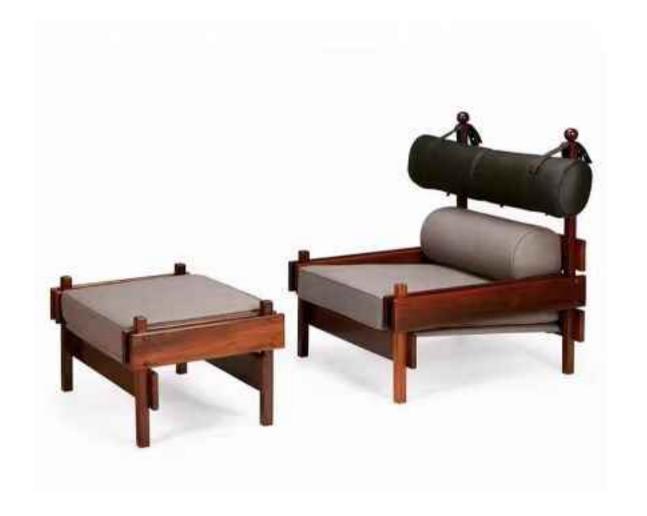

# SINGLE CHAIR SIMPLE BUT NOT SIMPLE, JEWELRY LESS AND FINE, BOTH PRACTICAL AND AESTHETIC