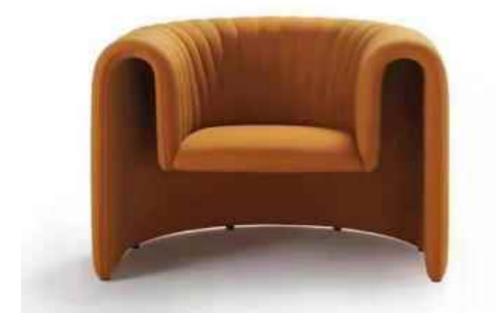

# DUCK TONGUE CHAIR

Simple but not simple, jewelry less and fine, both practical The gesture of time isshown asthetic. colorfully, which is just like the color of dream andtreasured in the warm space.

SIMPLE BUT NOT SIMPLE, JEWELRY LESS AND FINE, BOTH PRACTICAL AND AESTHETIC