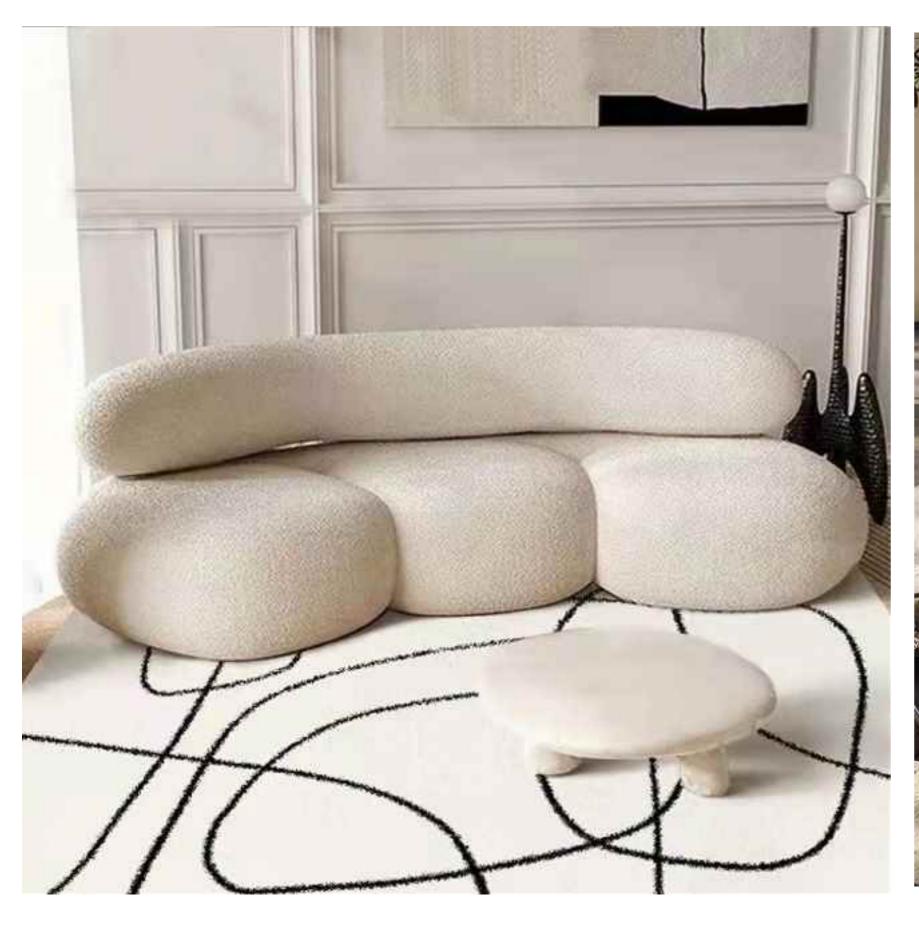

#### 花瓣沙发

SIZE: 370\*155\*96

SIZE: 325\*114\*70

SIZE: 2430W\*980D\*760H

310\*转角150\*72

SIZE: 360\*转角120\*75 SIZE: 300/320\*100\*88 SIZE: 325\*转角160\*78