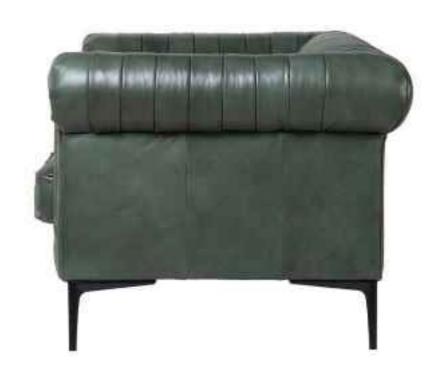

The philosophy of wabi-sabi was by Taoism and Zen Buddhism, state of mind was inspired by the gloamy, and minimalist Tang and Song poetry and ink atmosphere of paintings.

朴素、寂静、谦逊、自然.....

HOT DOGS

热狗沙发 SIZE: 286\*134\*68.5