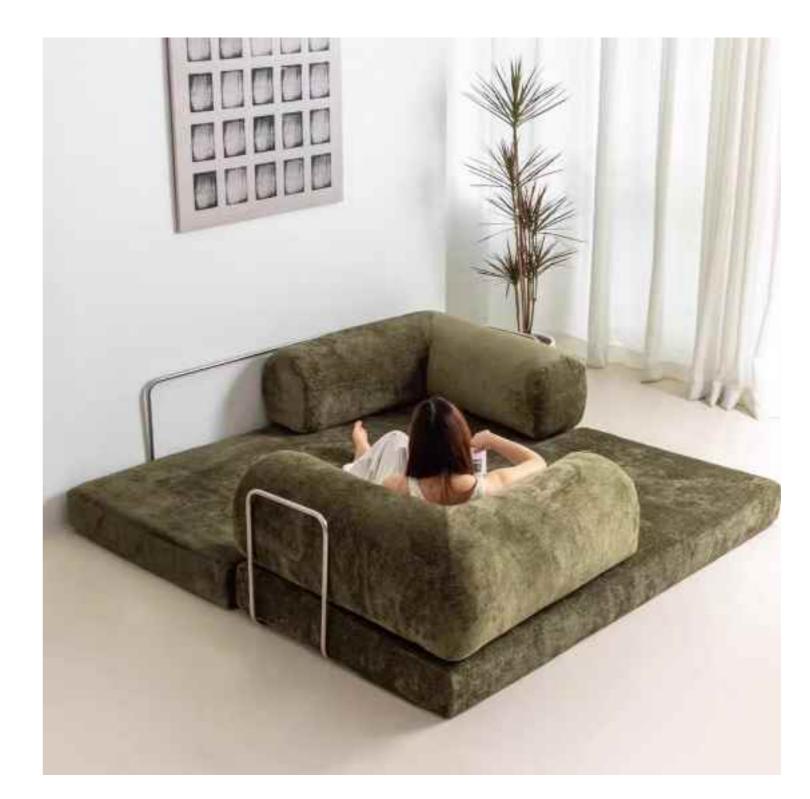

VINIER

维尼尔沙发 SIZE: 240\*85\*72

钢圈沙发

SIZE: 180\*94\*67

#### STEEL RING

yumi 沙发 SIZE: 2.4m