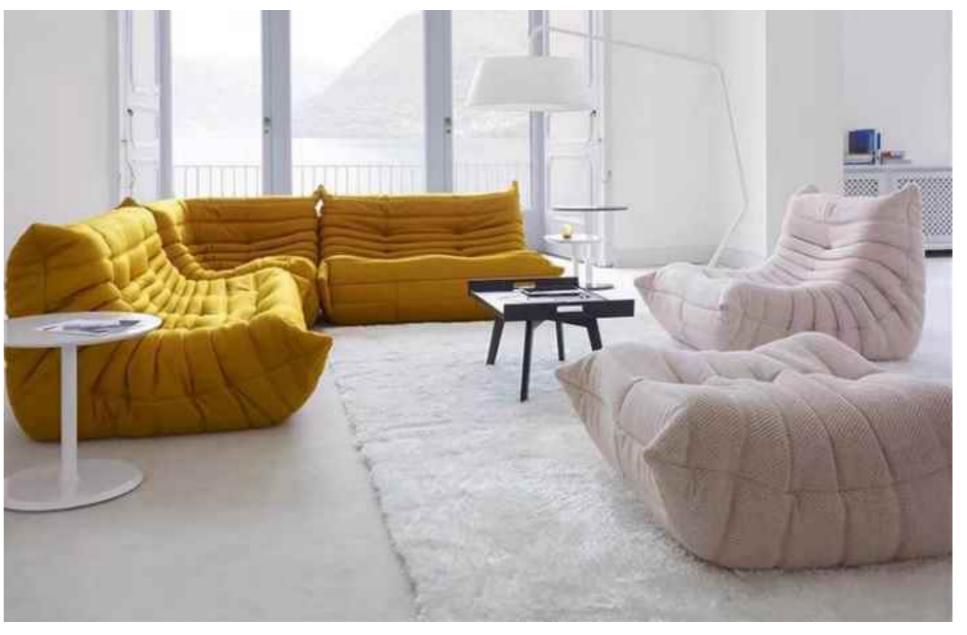

#### SOFA

Wabi-sabi originally originated in in the Song Dynasty of China, and mademits way to Zen Buddhism. the Southern Song Dynasty, wabi-brought Zen Buddhism from tabi apan, where it deeply Lapanese culture. influenced

The philosophy of wabi-sabi was by Taoism and Zen Buddhism, state of mind was inspired by the gloamy, and minimalist Tang and Song poetry and ink atmosphere of paintings.

朴素、寂静、谦逊、自然.....

HOT DOGS

热狗沙发 SIZE: 286\*134\*68.5