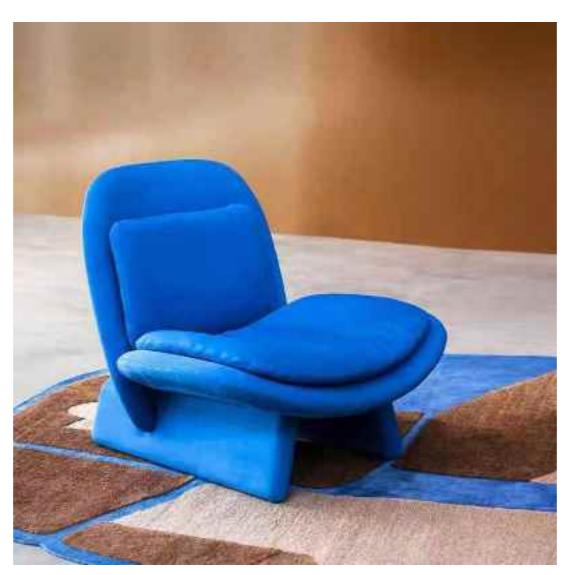

## RAINBOW CHAIR

Accomplished at a stretch, the table and chair create a unique view in the room. The ingenious design is best praised by young people.

Accomplished at a stretch, the table and chair create a

unique view in the room. The ingenious design is best

best
Perfect handwerk belegant and easign

constantly improving quality, won the favor of all

sides, praise everywhere.

Accomplished at a stretch, the table and chair create a unique view in the room. The ingenious design is best praised by young people.