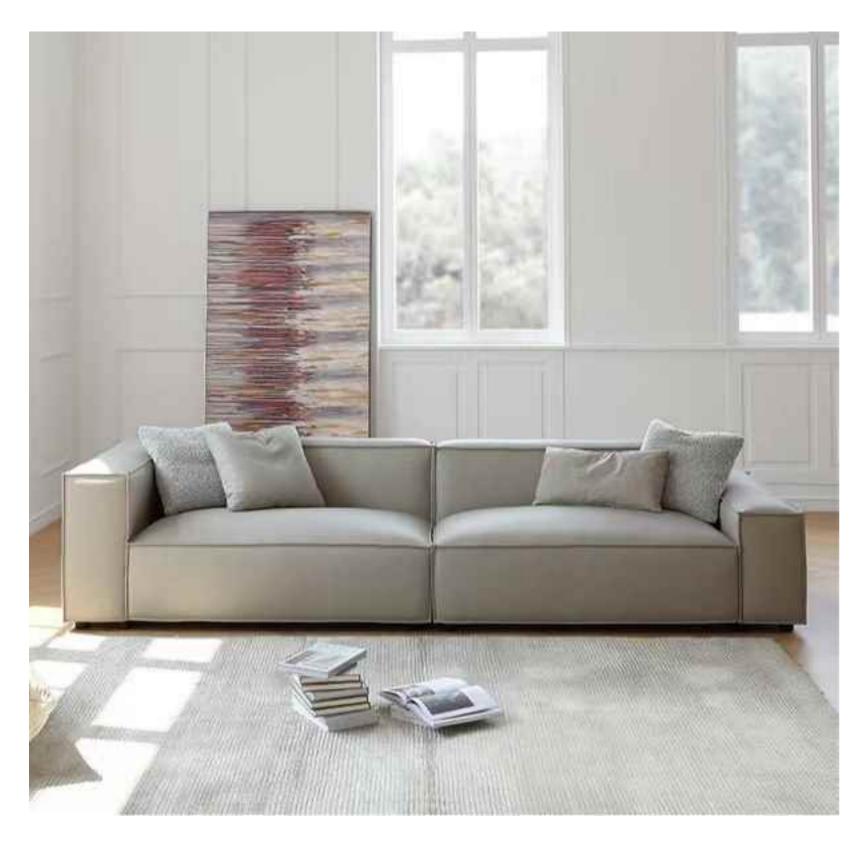

#### BOTH PRACTICAL AND AESTHETIC SIMPLE BUT NOT SIMPLE, LESS AND FINE, BOTH

SIZE:306\*132\*68

SIZE:331\*102/总宽170\*82

The gesture of time isshown so colorfully, which is just like the color of dream andtreasured in the warm space.

## **BOTH PRACTICAL**AND AESTHETIC

SIMPLE BUT NOT SIMPLE, LESS AND FINE, BOTH SENELEY PRACTICAL AND C

SIZE: 492\*225\*67

SIZE: 225\*96\*76

The gesture of time isshown so colorfully, which is just like the color of dream andtreasured in the warm space.