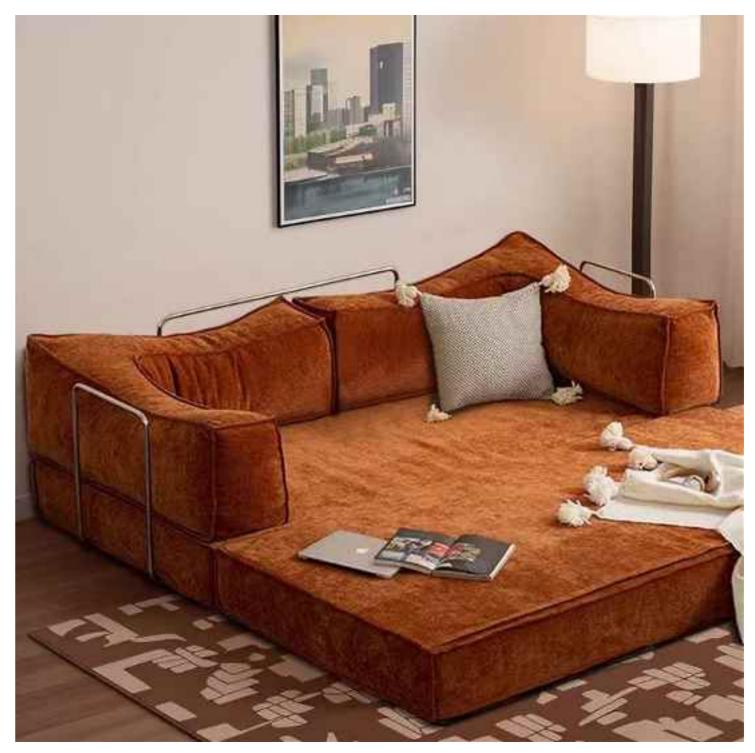

### 网红侘寂图册

NET RED WABI SABI

#素・飲養、養養、自然..... ALBUM

**SOFA** 

#### SOFA

Wabi-sabi originally originated in in the Song Dynasty of China, and mademits way to Zen Buddhism. the Southern Song Dynasty, wabi-brought Zen Buddhism from tabi apan, where it deeply Lapanese culture. influenced

The philosophy of wabi-sabi was by Taoism and Zen Buddhism, state of mind was inspired by the gloamy, and minimalist Tang and Song poetry and ink atmosphere of paintings.

朴素、寂静、谦逊、自然.....

HOT DOGS

热狗沙发 SIZE: 286\*134\*68.5