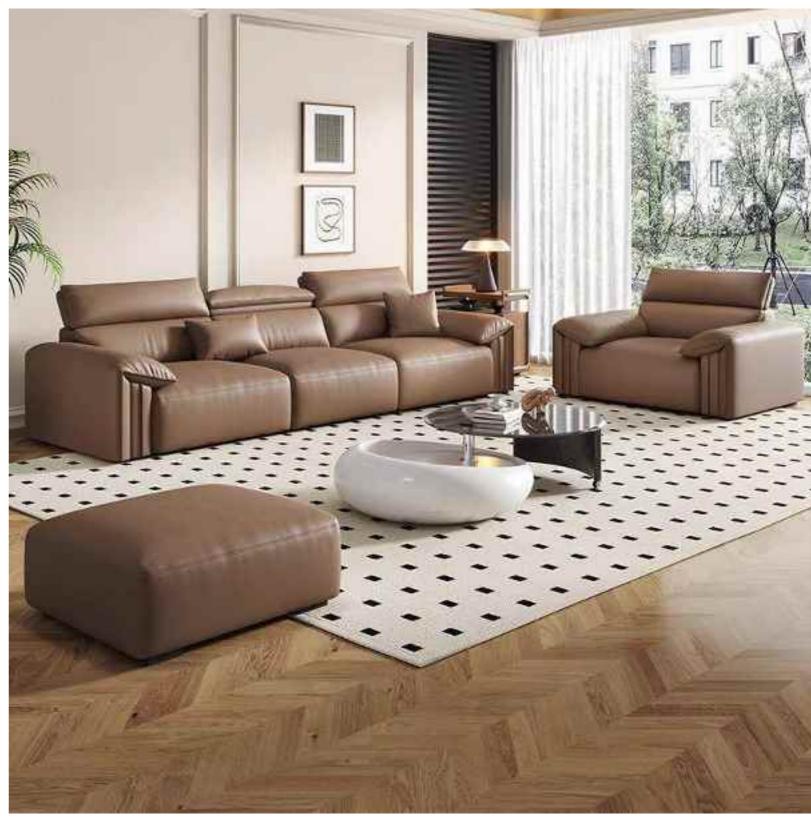

The philosophy of wabi-sabi was by Taoism and Zen Buddhism, state of mind was inspired by the gloamy, and minimalist Tang and Song poetry and ink atmosphere of paintings.

朴素、寂静、谦逊、自然.....

HOT DOGS

热狗沙发 SIZE: 286\*134\*68.5

# **BOTH PRACTICAL**AND AESTHETIC

120\*100\*75 180\*100\*75 230\*100\*75 280\*100\*75

SIZE: 220\*109\*76

BIG
APARTMENT
TYPE

SIZE: 单人位99\*90\*78 双人位160\*90\*78 三人位210\*90\*78