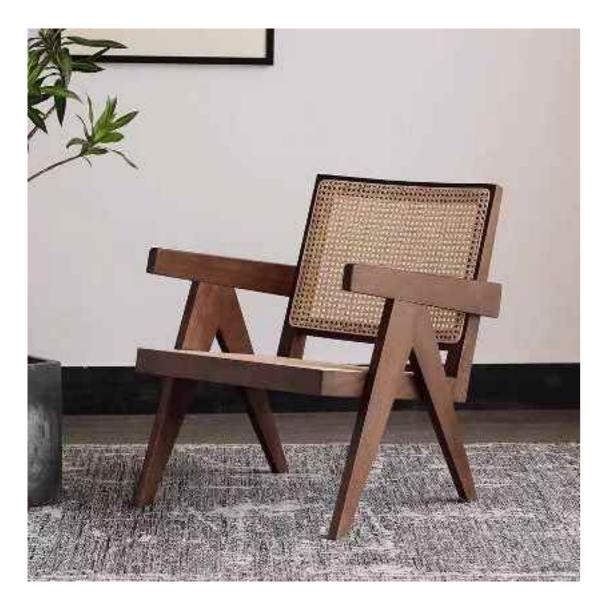

## SPANISH SINGLE CHAIR

SIMPLE BUT NOT SIMPLE, JEWELRY LESS AND FINE, BOTH PRACTICAL AND AESTHETIC

Accomplished at a stretch, the table and chair create a unique view in the room. The ingenious design is best

Perfect handwork pleant and constantly improving quality, won the favor of all sides, praise everywhere.

Accomplished at a stretch, the table and chair create a unique view in the room. The ingenious design is best perfect handwork, personal and chic design and constantly improving quality, won the favor of all sides, praise everywhere.