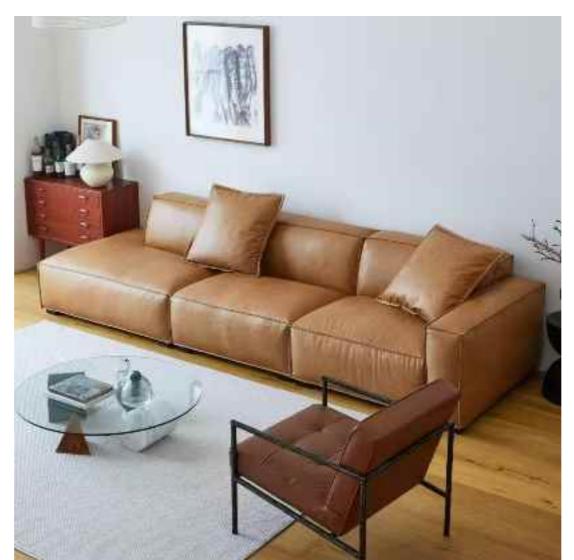

# **BOTH PRACTICAL**AND AESTHETIC

120\*100\*75 180\*100\*75 230\*100\*75 280\*100\*75

SIZE: 220\*109\*76

BIG
APARTMENT
TYPE

SIZE: 单人位99\*90\*78 双人位160\*90\*78 三人位210\*90\*78