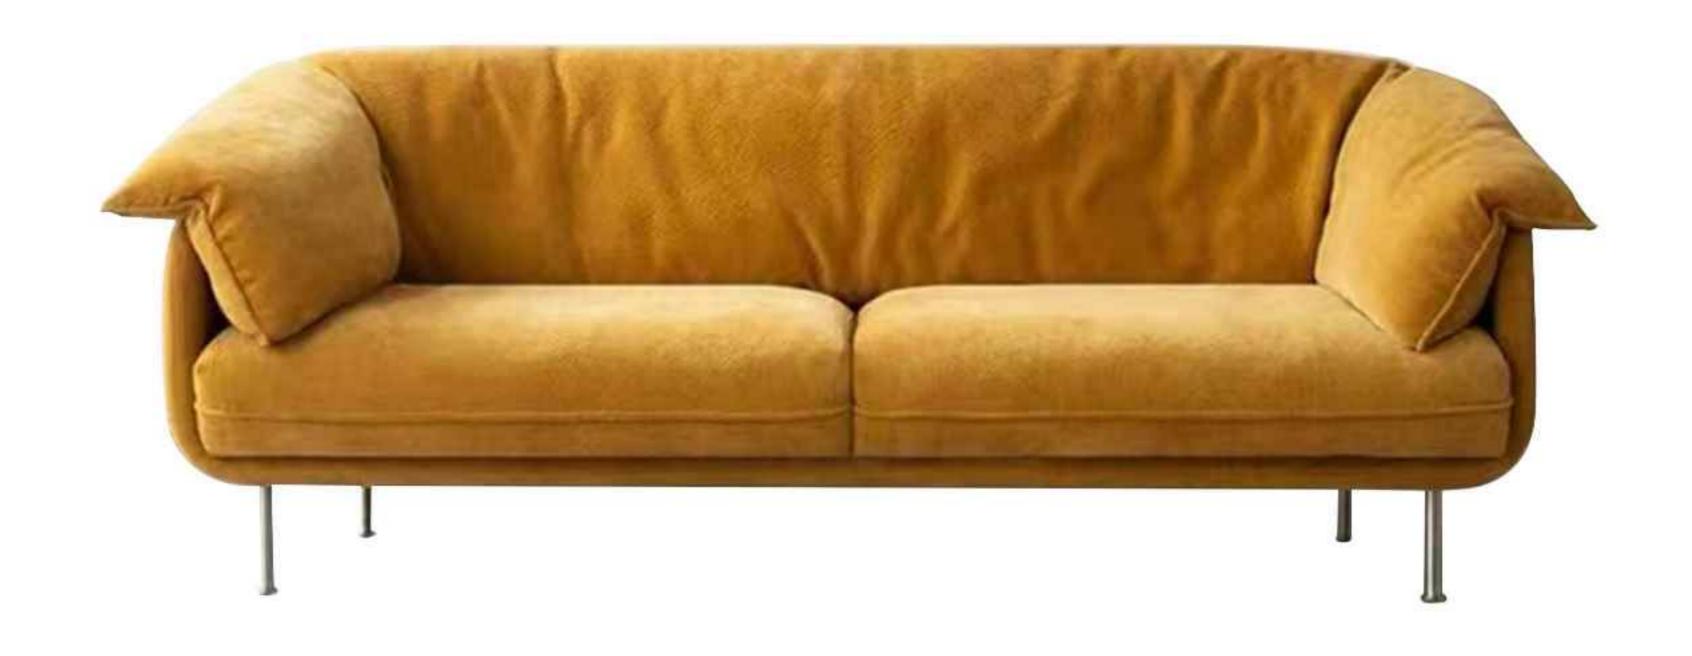

## **BOTH PRACTICAL**AND AESTHETIC

SIMPLE BUT NOT SIMPLE, LESS AND FINE, BOTH SENELEY PRACTICAL AND C

SIZE: 492\*225\*67

SIZE: 225\*96\*76

The gesture of time isshown so colorfully, which is just like the color of dream andtreasured in the warm space.