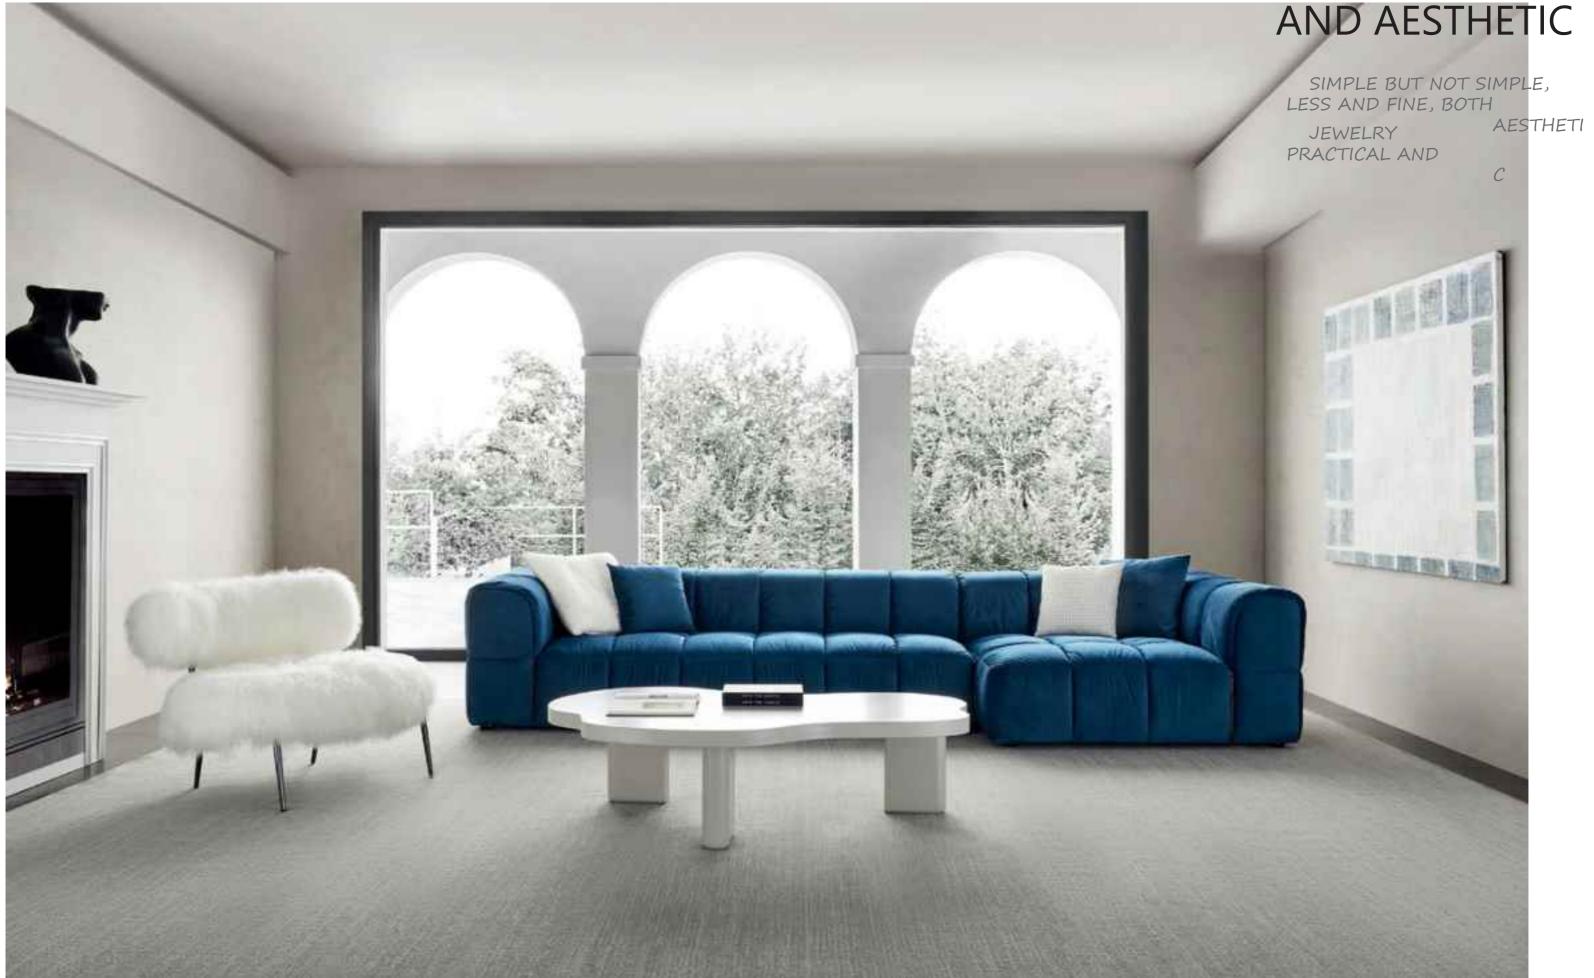

#### BOTH PRACTICAL AND AESTHETIC SIMPLE BUT NOT SIMPLE, LESS AND FINE, BOTH

SIZE:306\*132\*68

SIZE:331\*102/总宽170\*82

The gesture of time isshown so colorfully, which is just like the color of dream andtreasured in the warm space.

## **BOTH PRACTICAL**AND AESTHETIC

SIMPLE BUT NOT SIMPLE, LESS AND FINE, BOTH SENELEY PRACTICAL AND C

SIZE: 492\*225\*67

SIZE: 225\*96\*76

The gesture of time isshown so colorfully, which is just like the color of dream andtreasured in the warm space.