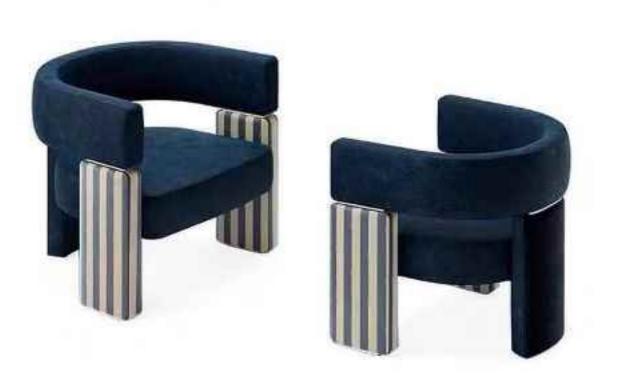

## SPANISH SINGLE CHAIR

SIMPLE BUT NOT SIMPLE, JEWELRY LESS AND FINE, BOTH PRACTICAL AND AESTHETIC

Accomplished at a stretch, the table and chair create a unique view in the room. The ingenious design is best

Perfect handwork pleant and constantly improving quality, won the favor of all sides, praise everywhere.

Accomplished at a stretch, the table and chair create a unique view in the room. The ingenious design is best perfect handwork, personal and chic design and constantly improving quality, won the favor of all sides, praise everywhere.