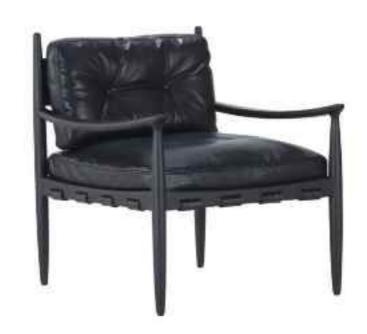

## BLACK SLOTH

黑色树懒 Simple but not jewelry less and fine, practical and both aesthetic.