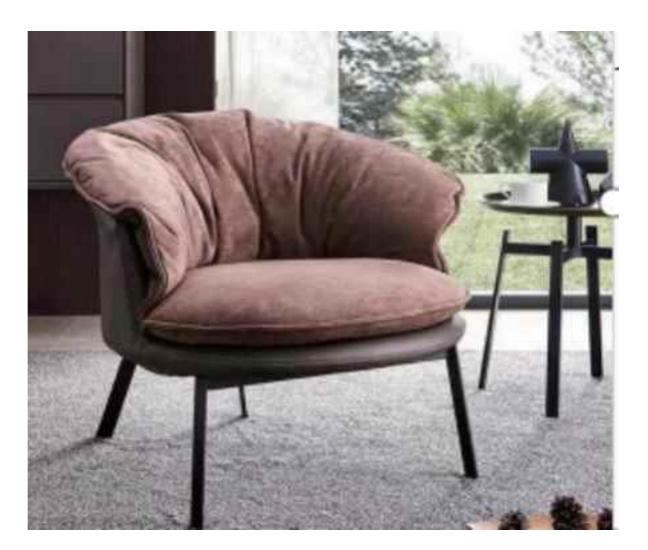

#### 花瓣沙发

SIZE: 370\*155\*96

SIZE: 325\*114\*70

SIZE: 2430W\*980D\*760H

310\*转角150\*72

SIZE: 360\*转角120\*75 SIZE: 300/320\*100\*88 SIZE: 325\*转角160\*78