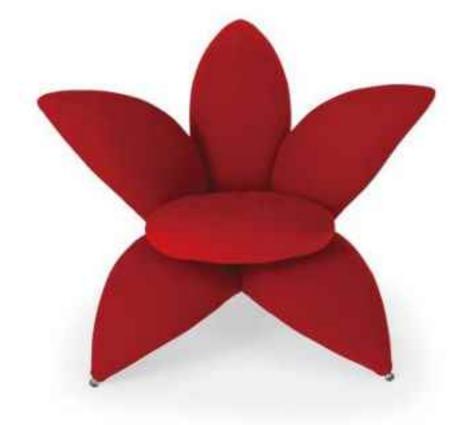

#### 花瓣沙发

SIZE: 370\*155\*96

SIZE: 325\*114\*70

SIZE: 2430W\*980D\*760H

310\*转角150\*72

SIZE: 360\*转角120\*75 SIZE: 300/320\*100\*88 SIZE: 325\*转角160\*78