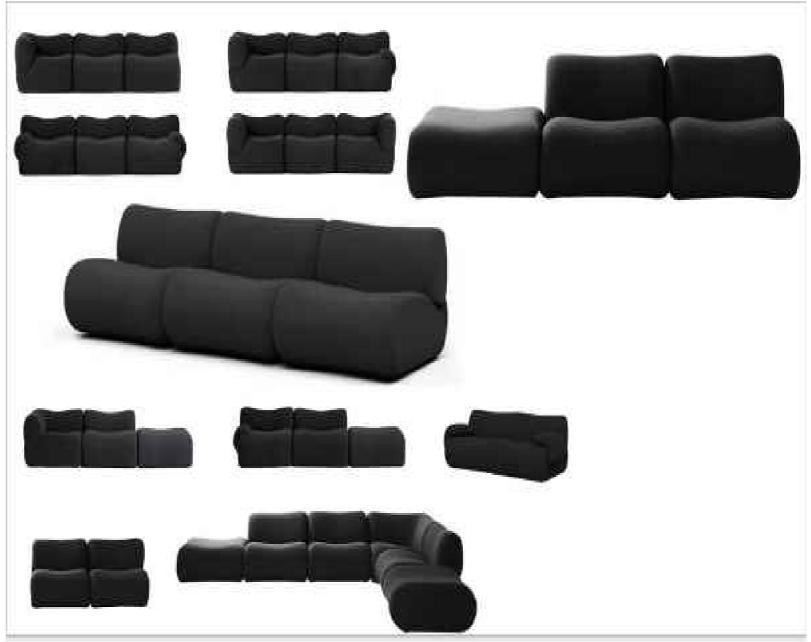

# SMALL APARTMENT TYPE

SIZE:
82\*101\*70
150\*101\*70
220\*101\*70
280\*101\*70

# **BOTH PRACTICAL**AND AESTHETIC

120\*100\*75 180\*100\*75 230\*100\*75 280\*100\*75

SIZE: 220\*109\*76

BIG
APARTMENT
TYPE

SIZE: 单人位99\*90\*78 双人位160\*90\*78 三人位210\*90\*78