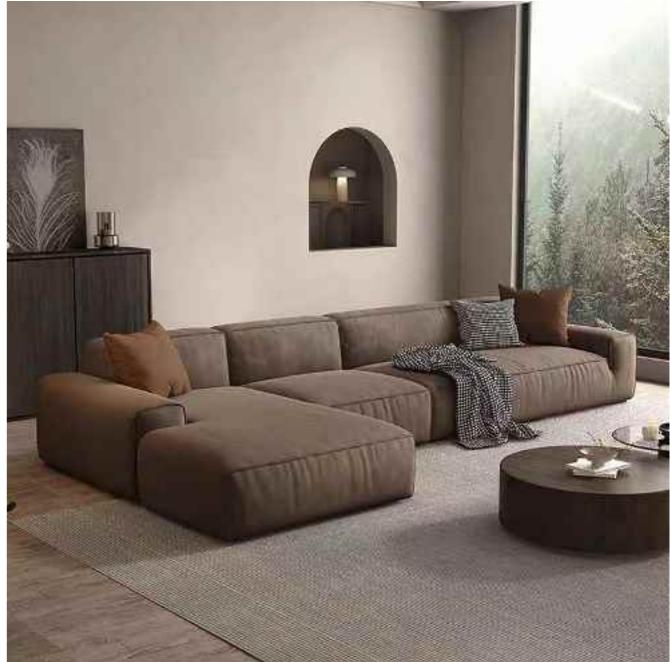

# **BOTH PRACTICAL**AND AESTHETIC

120\*100\*75 180\*100\*75 230\*100\*75 280\*100\*75

SIZE: 220\*109\*76

BIG
APARTMENT
TYPE

SIZE: 单人位99\*90\*78 双人位160\*90\*78 三人位210\*90\*78

#### BOTH PRACTICAL AND AESTHETIC SIMPLE BUT NOT SIMPLE, LESS AND FINE, BOTH

SIZE:306\*132\*68

SIZE:331\*102/总宽170\*82

The gesture of time isshown so colorfully, which is just like the color of dream andtreasured in the warm space.