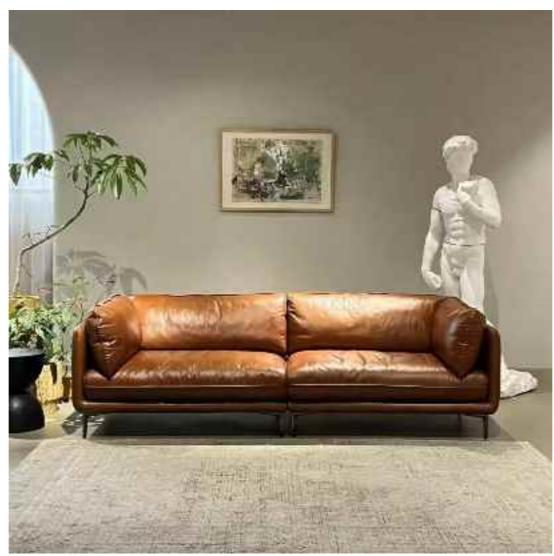

# SMALL APARTMENT TYPE

SIZE:
82\*101\*70
150\*101\*70
220\*101\*70
280\*101\*70

# **BOTH PRACTICAL**AND AESTHETIC

120\*100\*75 180\*100\*75 230\*100\*75 280\*100\*75

SIZE: 220\*109\*76

BIG
APARTMENT
TYPE

SIZE: 单人位99\*90\*78 双人位160\*90\*78 三人位210\*90\*78