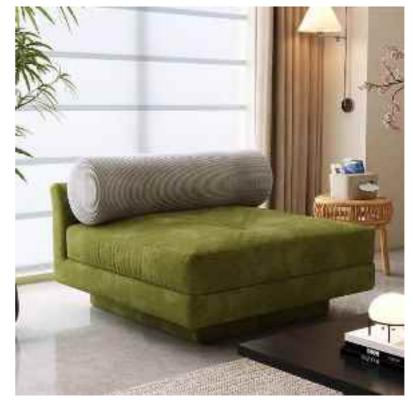

### **LOUNGE CHAIR**

Wabi-sabi originally originated in in the Song Dynasty of China, and made its way to Zen Buddhism. the Southern Song Dynasty, wabi-brought Zen Buddhism from tabi apan, where it deeply Lapanese culture. influenced

The philosophy of wabi-sabi was by Taoism and Zen Buddhism, state of mind was inspired by the gloomy, and minimalist Tang and Song poetry and ink atmosphere of paintings.

朴素、寂静、谦逊、自然.....