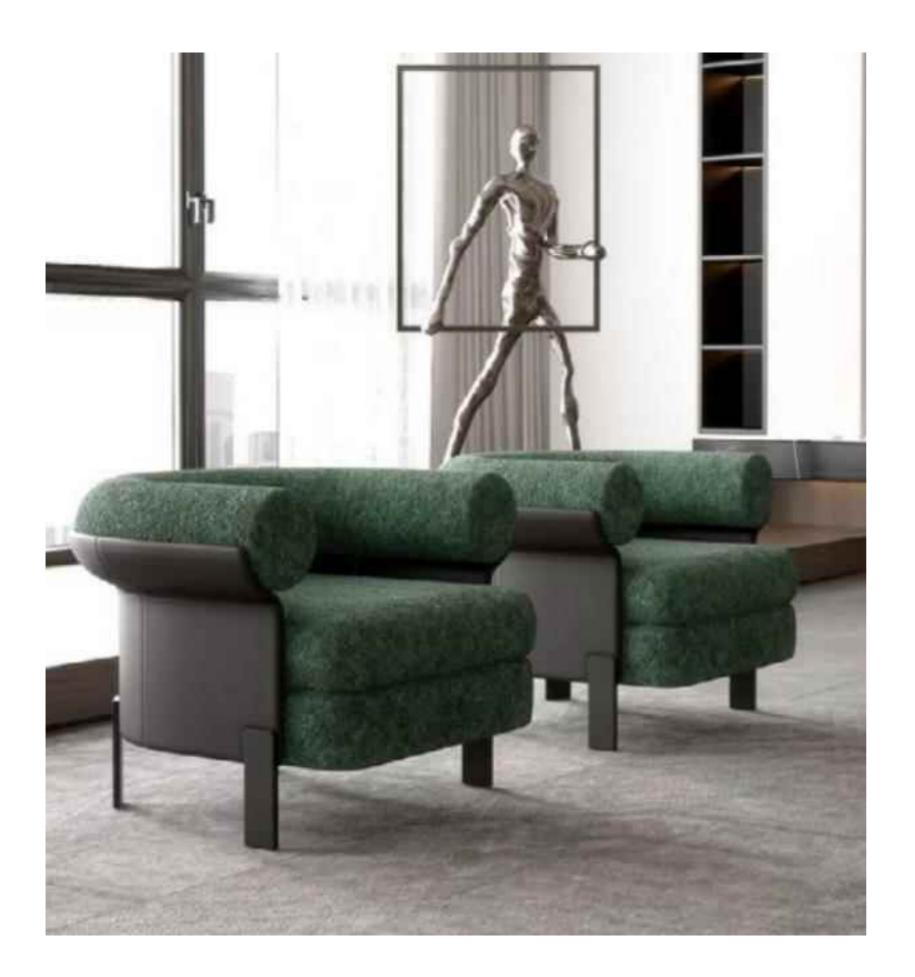

### **LOUNGE CHAIR**

Wabi-sabi originally originated in in the Song Dynasty of China, and made its way to Zen Buddhism. the Southern Song Dynasty, wabi-brought Zen Buddhism from tabi apan, where it deeply Lapanese culture. influenced

The philosophy of wabi-sabi was by Taoism and Zen Buddhism, state of mind was inspired by the gloomy, and minimalist Tang and Song poetry and ink atmosphere of paintings.

朴素、寂静、谦逊、自然.....

# SINGLE CHAIR SIMPLE BUT NOT SIMPLE, JEWELRY LESS AND FINE, BOTH PRACTICAL AND AESTHETIC