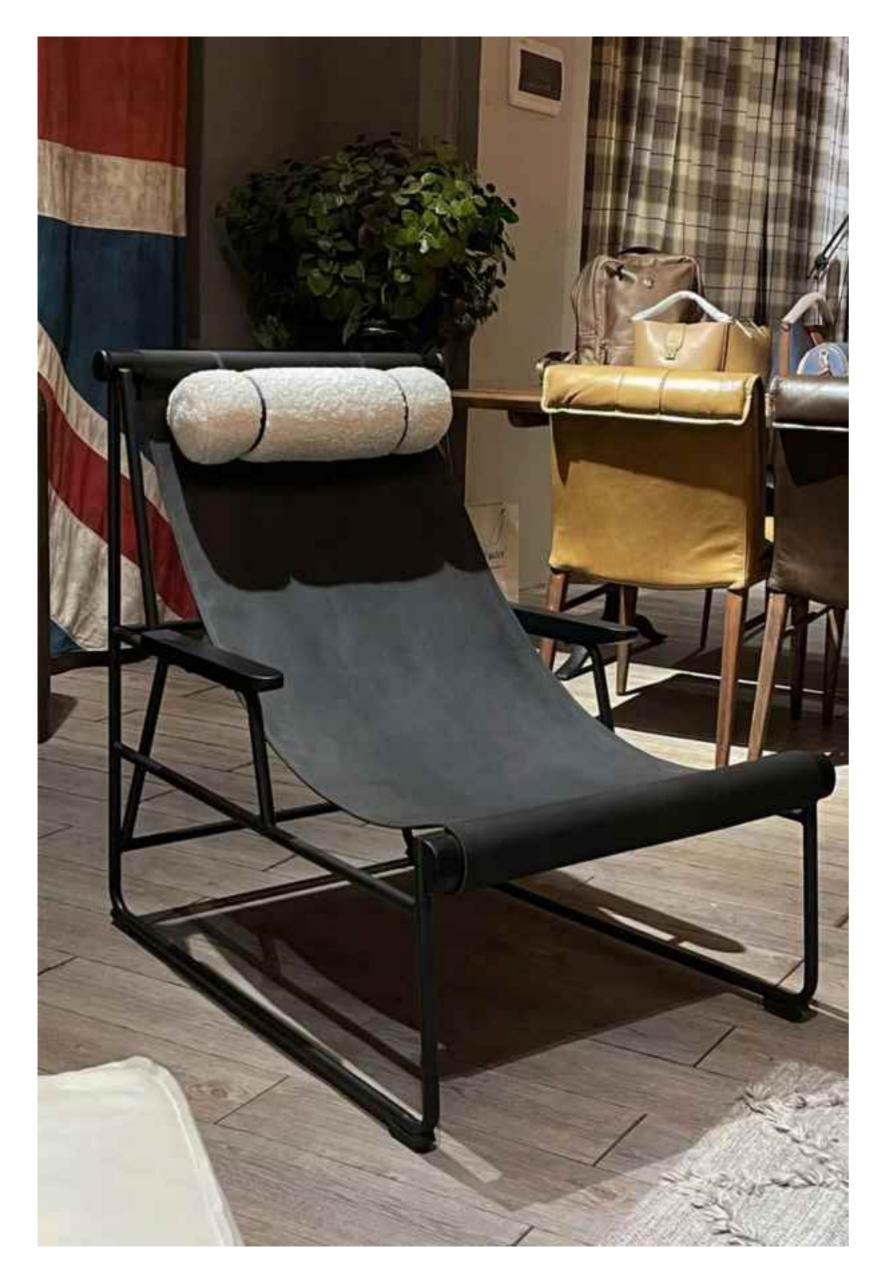

### **LOUNGE CHAIR**

Wabi-sabi originally originated in in the Song Dynasty of China, and made its way to Zen Buddhism. the Southern Song Dynasty, wabi-brought Zen Buddhism from tabi apan, where it deeply Lapanese culture. influenced

The philosophy of wabi-sabi was by Taoism and Zen Buddhism, state of mind was inspired by the gloomy, and minimalist Tang and Song poetry and ink atmosphere of paintings.

朴素、寂静、谦逊、自然.....