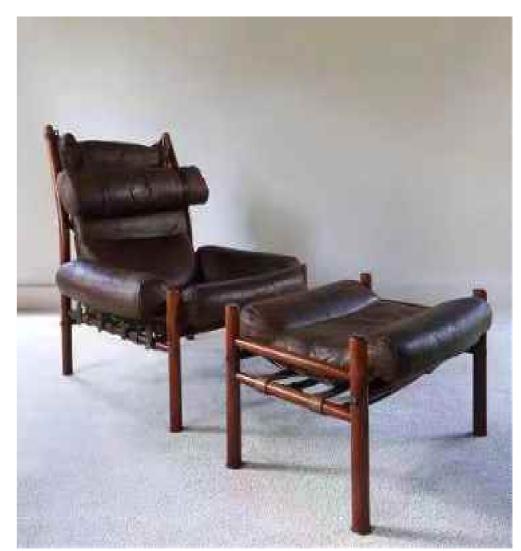

### **LOUNGE CHAIR**

Wabi-sabi originally originated in in the Song Dynasty of China, and made its way to Zen Buddhism. the Southern Song Dynasty, wabi-brought Zen Buddhism from tabi apan, where it deeply Lapanese culture. influenced

The philosophy of wabi-sabi was by Taoism and Zen Buddhism, state of mind was inspired by the gloomy, and minimalist Tang and Song poetry and ink atmosphere of paintings.

朴素、寂静、谦逊、自然.....