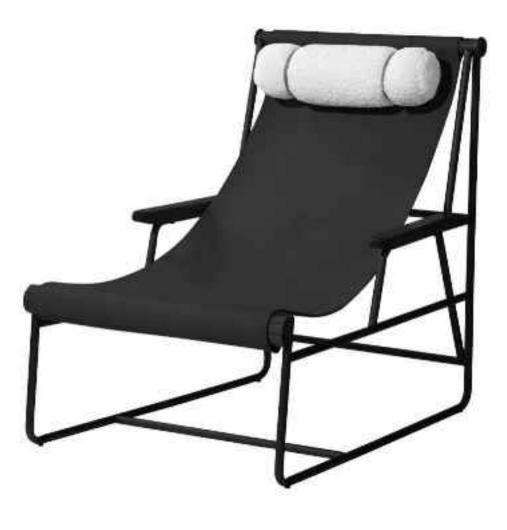

### **LOUNGE CHAIR**

Wabi-sabi originally originated in in the Song Dynasty of China, and made its way to Zen Buddhism. the Southern Song Dynasty, wabi-brought Zen Buddhism from tabi apan, where it deeply Lapanese culture. influenced

The philosophy of wabi-sabi was by Taoism and Zen Buddhism, state of mind was inspired by the gloomy, and minimalist Tang and Song poetry and ink atmosphere of paintings.

朴素、寂静、谦逊、自然.....