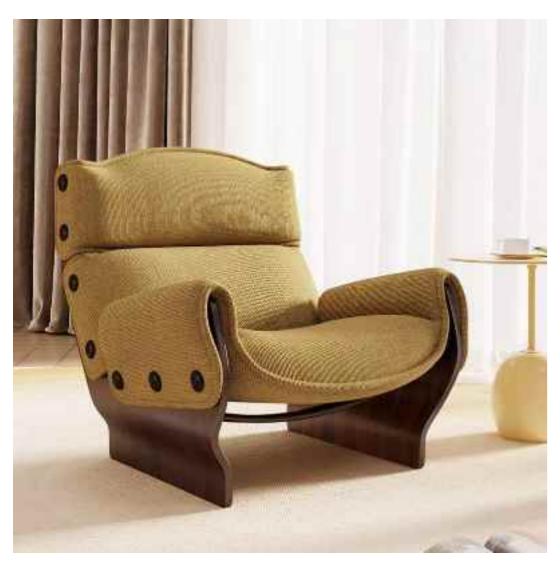

## BLACK SLOTH

黑色树懒 Simple but not jewelry less and fine, practical and both aesthetic.