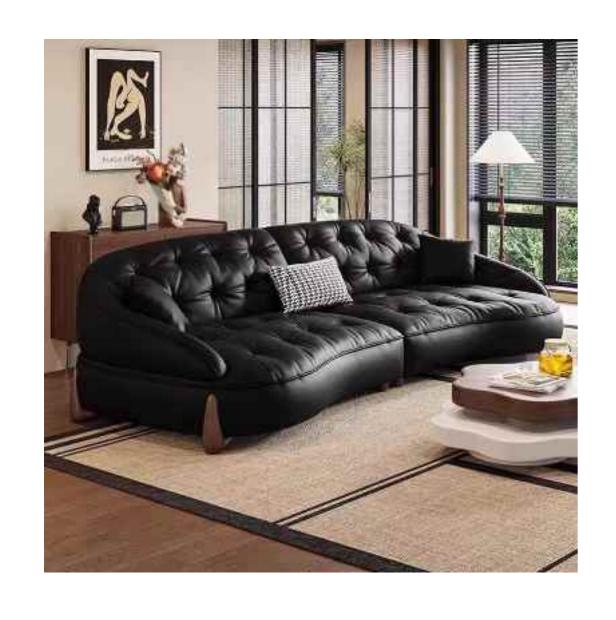

#### 花瓣沙发

SIZE: 370\*155\*96

SIZE: 325\*114\*70

SIZE: 2430W\*980D\*760H

310\*转角150\*72

SIZE: 360\*转角120\*75 SIZE: 300/320\*100\*88 SIZE: 325\*转角160\*78