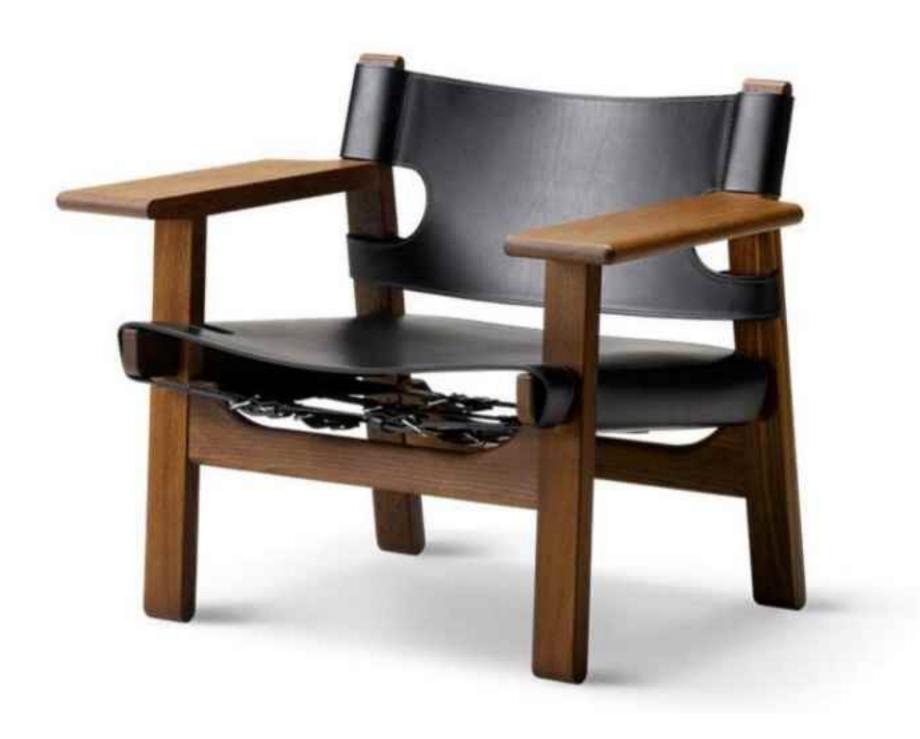

### BARCELONA CHAIR

Accomplished at a stretch, the table and chair create a unique view in the room. The ingenious design is best Besters handwork, plagant and chic design and

constantly improving quality, won the favor of all sides, praise everywhere.

Accomplished at a stretch, the table and chair create a unique view in the room. The ingenious design is best praised by young people.

The gesture of time isshown so colorfully, which is just like the color of dream andtreasured in the warm space.