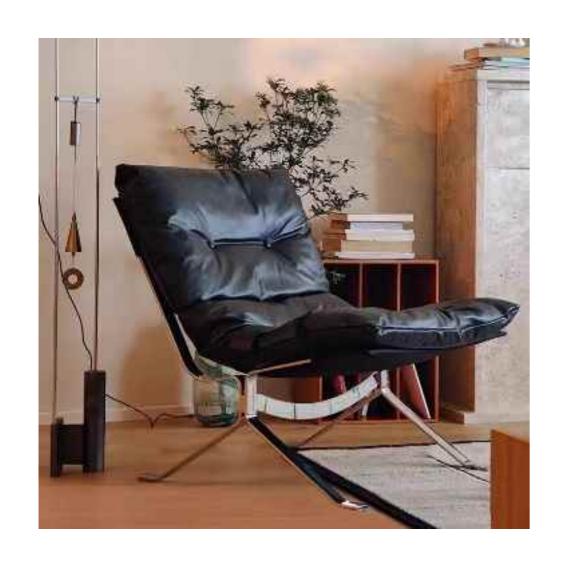

### BARCELONA CHAIR

Accomplished at a stretch, the table and chair create a unique view in the room. The ingenious design is best Besters handwork, plagant and chic design and

constantly improving quality, won the favor of all sides, praise everywhere.

Accomplished at a stretch, the table and chair create a unique view in the room. The ingenious design is best praised by young people.

The gesture of time isshown so colorfully, which is just like the color of dream andtreasured in the warm space.