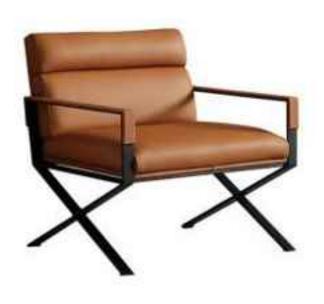

### BARCELONA CHAIR

Accomplished at a stretch, the table and chair create a unique view in the room. The ingenious design is best Besters handwork, plagant and chic design and

constantly improving quality, won the favor of all sides, praise everywhere.