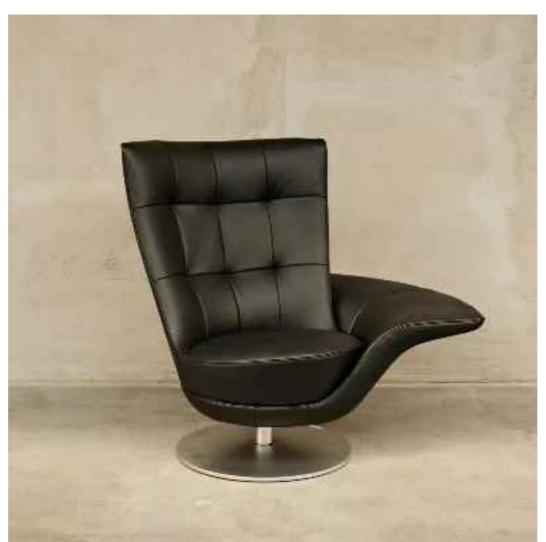

## SPANISH SINGLE CHAIR

SIMPLE BUT NOT SIMPLE, JEWELRY LESS AND FINE, BOTH PRACTICAL AND AESTHETIC

Accomplished at a stretch, the table and chair create a unique view in the room. The ingenious design is best

Perfect handwork pleant and constantly improving quality, won the favor of all sides, praise everywhere.

Accomplished at a stretch, the table and chair create a unique view in the room. The ingenious design is best perfect handwork, personal and chic design and constantly improving quality, won the favor of all sides, praise everywhere.