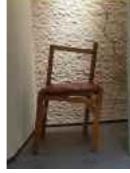

### **LOUNGE CHAIR**

Wabi-sabi originally originated in in the Song Dynasty of China, and made its way to Zen Buddhism. the Southern Song Dynasty, wabi-brought Zen Buddhism from tabi apan, where it deeply Lapanese culture. influenced

The philosophy of wabi-sabi was by Taoism and Zen Buddhism, state of mind was inspired by the gloomy, and minimalist Tang and Song poetry and ink atmosphere of paintings.

朴素、寂静、谦逊、自然.....