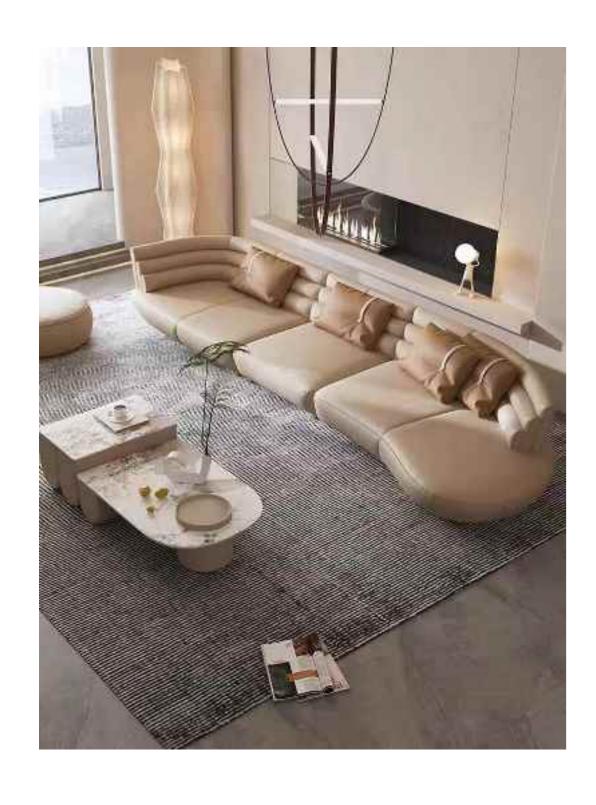

#### BOTH PRACTICAL AND AESTHETIC SIMPLE BUT NOT SIMPLE, LESS AND FINE, BOTH

SIZE:306\*132\*68

SIZE:331\*102/总宽170\*82

The gesture of time isshown so colorfully, which is just like the color of dream andtreasured in the warm space.

## **BOTH PRACTICAL**AND AESTHETIC

SIMPLE BUT NOT SIMPLE, LESS AND FINE, BOTH SENELEY PRACTICAL AND C

SIZE: 492\*225\*67

SIZE: 225\*96\*76

The gesture of time isshown so colorfully, which is just like the color of dream andtreasured in the warm space.