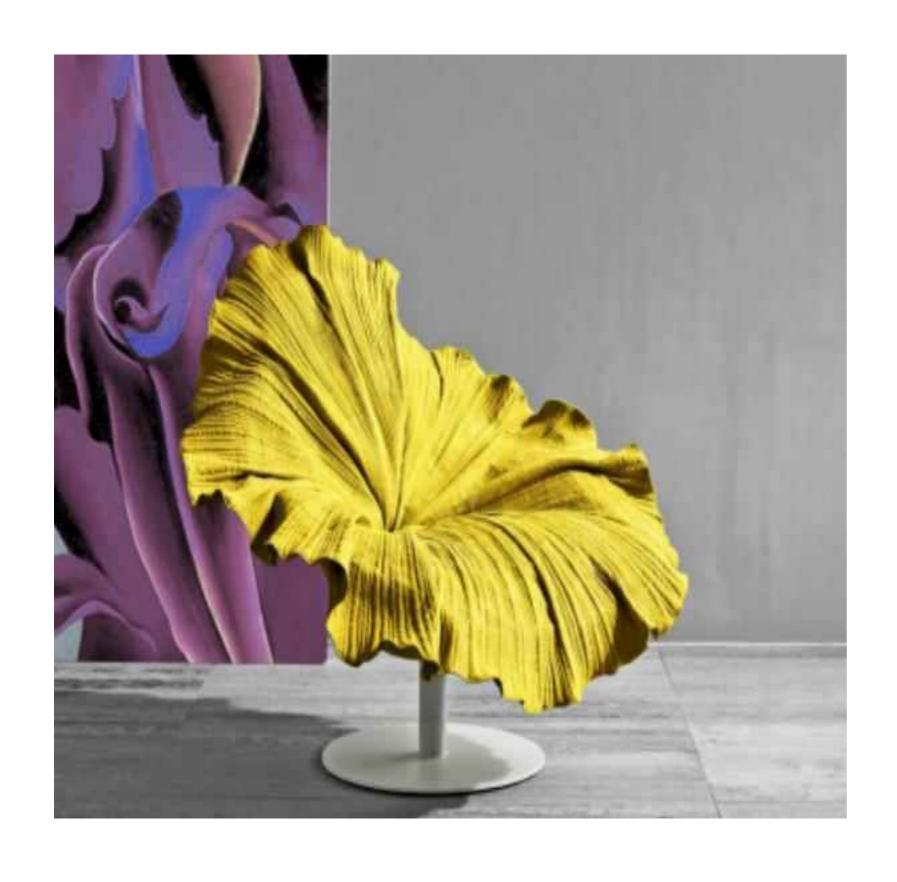

#### 花瓣沙发

SIZE: 370\*155\*96

SIZE: 325\*114\*70

SIZE: 2430W\*980D\*760H

310\*转角150\*72

SIZE: 360\*转角120\*75 SIZE: 300/320\*100\*88 SIZE: 325\*转角160\*78