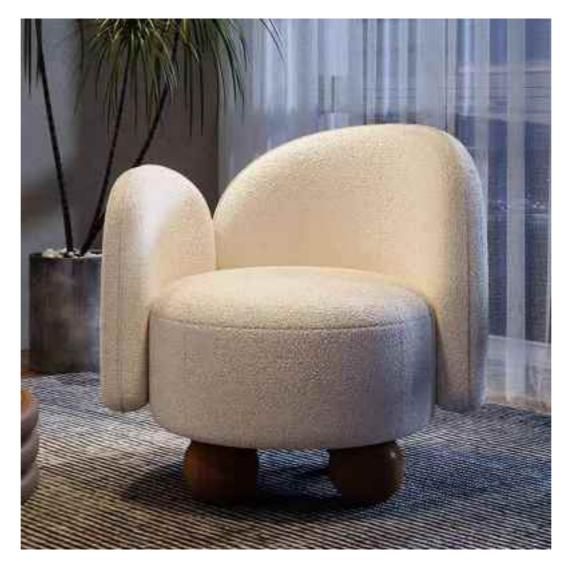

## SPANISH SINGLE CHAIR

SIMPLE BUT NOT SIMPLE, JEWELRY LESS AND FINE, BOTH PRACTICAL AND AESTHETIC

Accomplished at a stretch, the table and chair create a unique view in the room. The ingenious design is best

Perfect handwork pleant and constantly improving quality, won the favor of all sides, praise everywhere.

Accomplished at a stretch, the table and chair create a unique view in the room. The ingenious design is best perfect handwork, personal and chic design and constantly improving quality, won the favor of all sides, praise everywhere.