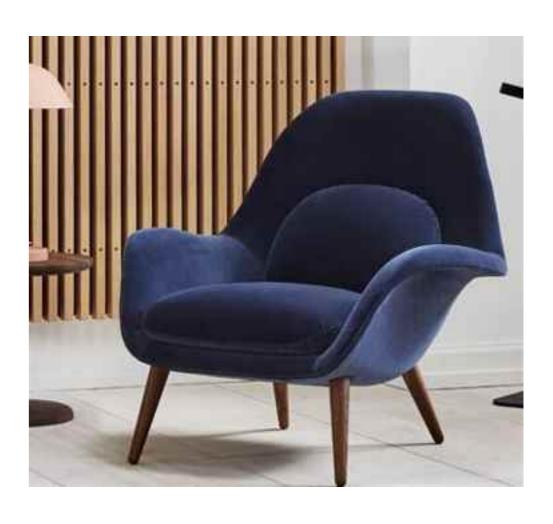

### **LOUNGE CHAIR**

Wabi-sabi originally originated in in the Song Dynasty of China, and made its way to Zen Buddhism. the Southern Song Dynasty, wabi-brought Zen Buddhism from tabi apan, where it deeply Lapanese culture. influenced

The philosophy of wabi-sabi was by Taoism and Zen Buddhism, state of mind was inspired by the gloomy, and minimalist Tang and Song poetry and ink atmosphere of paintings.

朴素、寂静、谦逊、自然.....

# SINGLE CHAIR SIMPLE BUT NOT SIMPLE, JEWELRY LESS AND FINE, BOTH PRACTICAL AND AESTHETIC