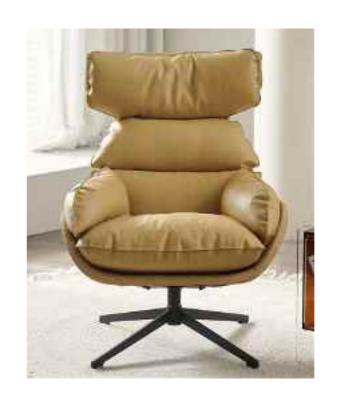

## RAINBOW CHAIR

Accomplished at a stretch, the table and chair create a unique view in the room. The ingenious design is best praised by young people.

Accomplished at a stretch, the table and chair create a

unique view in the room. The ingenious design is best

best
Perfect handwerk belegant and easign

constantly improving quality, won the favor of all

sides, praise everywhere.

Accomplished at a stretch, the table and chair create a unique view in the room. The ingenious design is best praised by young people.

Accomplished at a stretch, the table and chair create a unique view in the room. The ingenious design is best

Perfect handwork, pleased problegdesign and people.

constantly improving quality, won the favor of all

sides, praise everywhere.