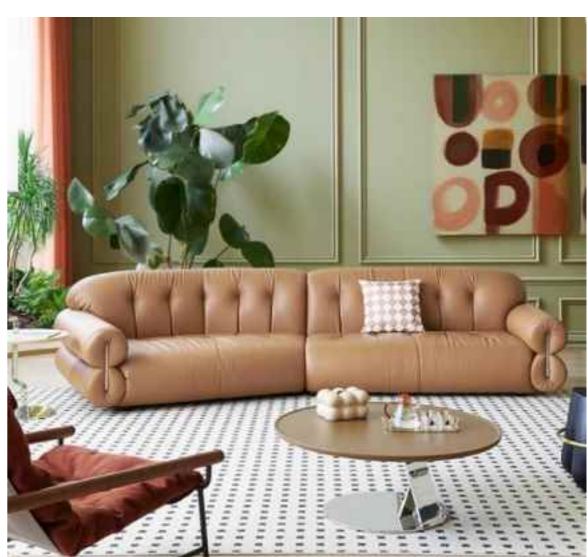

#### 花瓣沙发

SIZE: 370\*155\*96

SIZE: 325\*114\*70

SIZE: 2430W\*980D\*760H

310\*转角150\*72

SIZE: 360\*转角120\*75 SIZE: 300/320\*100\*88 SIZE: 325\*转角160\*78