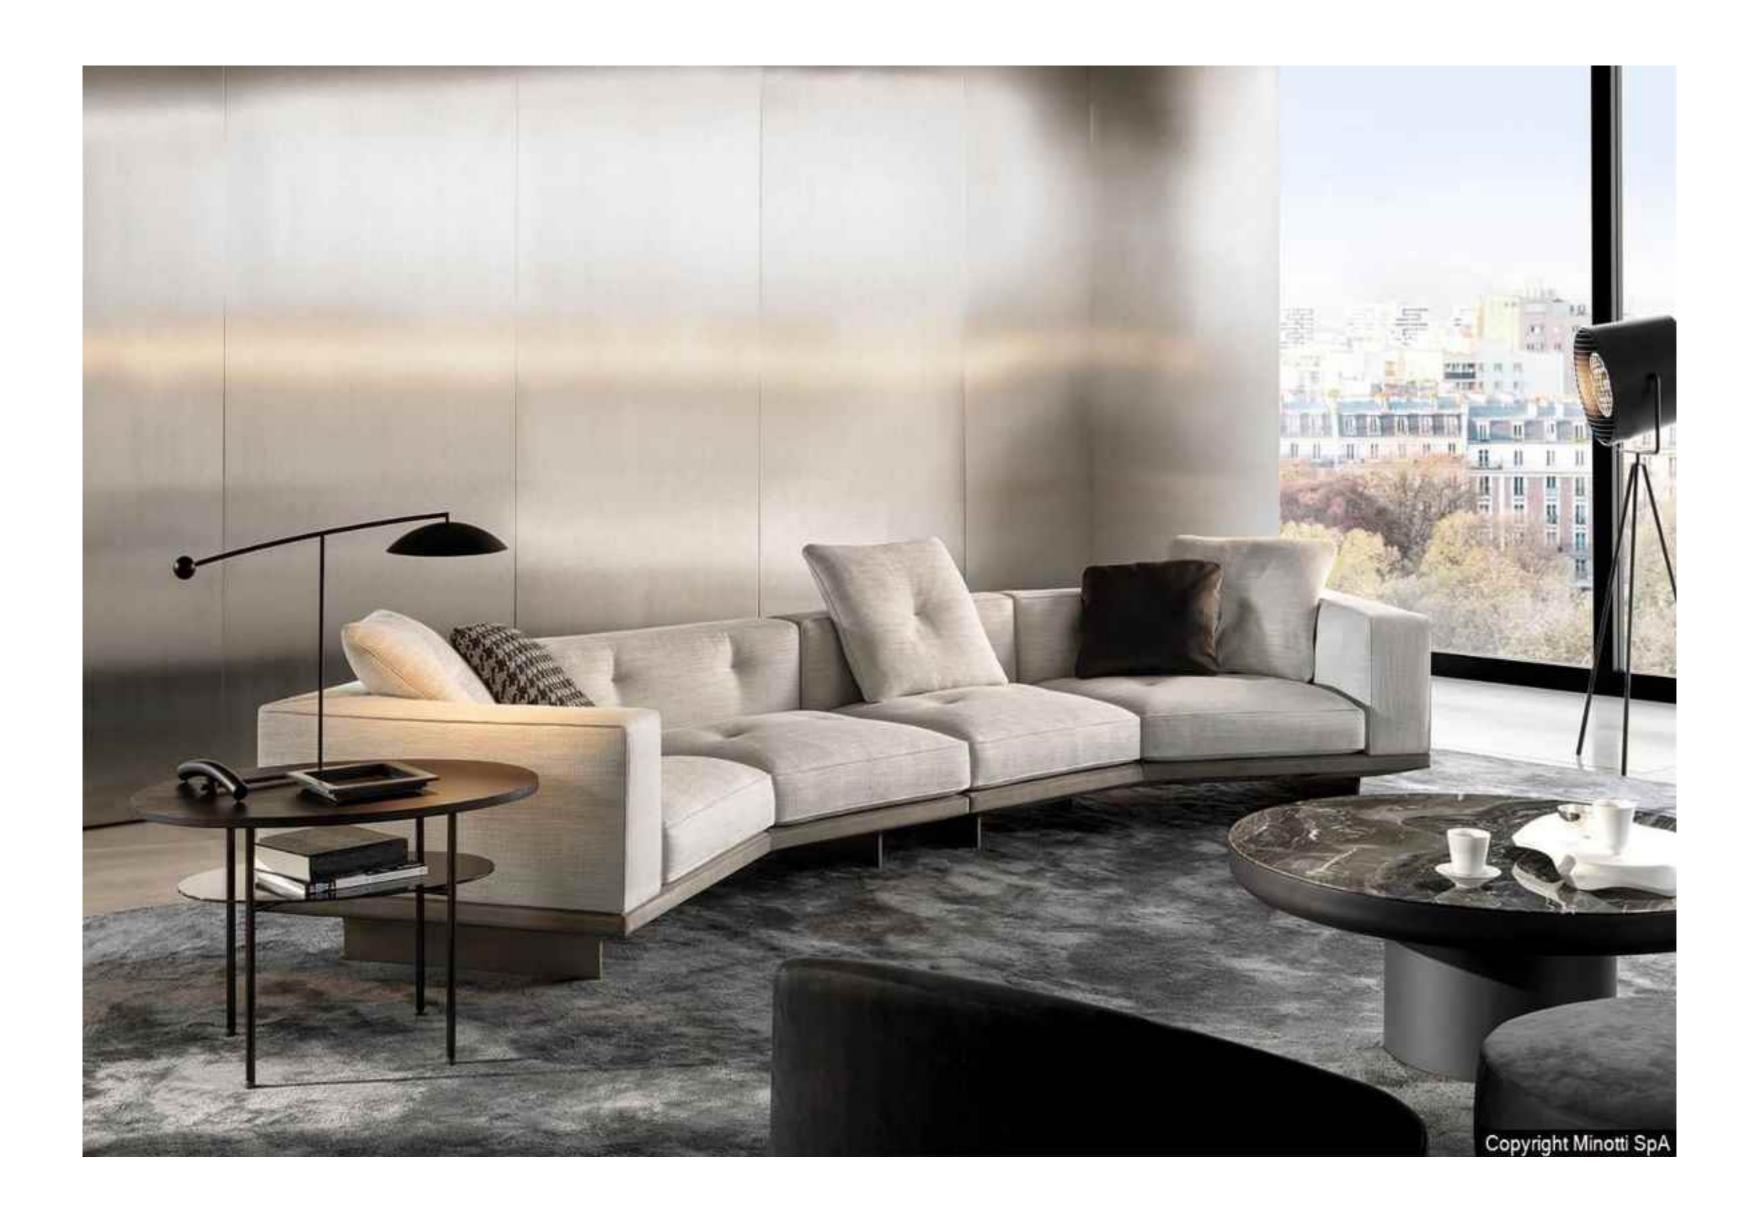

#### 花瓣沙发

SIZE: 370\*155\*96

SIZE: 325\*114\*70

SIZE: 2430W\*980D\*760H

310\*转角150\*72

SIZE: 360\*转角120\*75 SIZE: 300/320\*100\*88 SIZE: 325\*转角160\*78