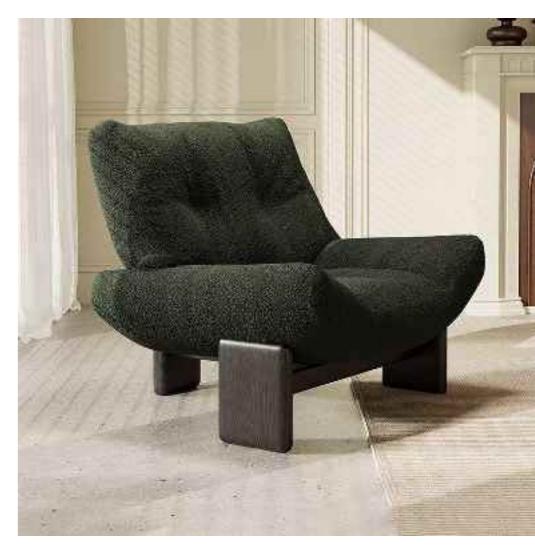

# DUCK TONGUE CHAIR

Simple but not simple, jewelry less and fine, both practical The gesture of time isshown asthetic. colorfully, which is just like the color of dream andtreasured in the warm space.

SIMPLE BUT NOT SIMPLE, JEWELRY LESS AND FINE, BOTH PRACTICAL AND AESTHETIC