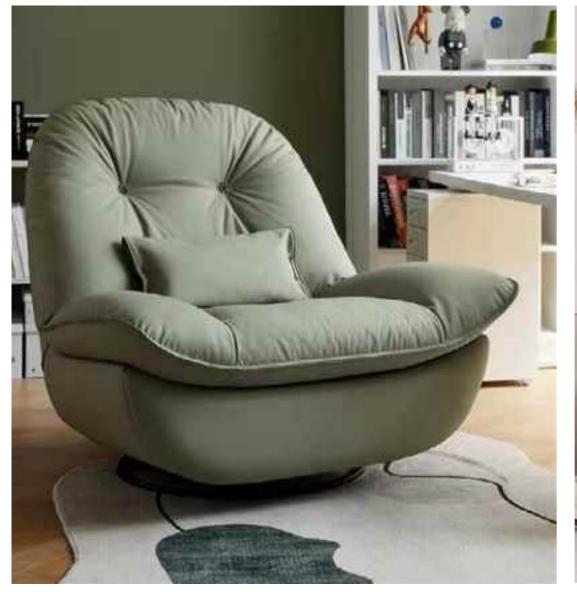

## RAINBOW CHAIR

Accomplished at a stretch, the table and chair create a unique view in the room. The ingenious design is best praised by young people.

Accomplished at a stretch, the table and chair create a

unique view in the room. The ingenious design is best

best
Perfect handwerk belegant and easign

constantly improving quality, won the favor of all

sides, praise everywhere.

Accomplished at a stretch, the table and chair create a unique view in the room. The ingenious design is best praised by young people.