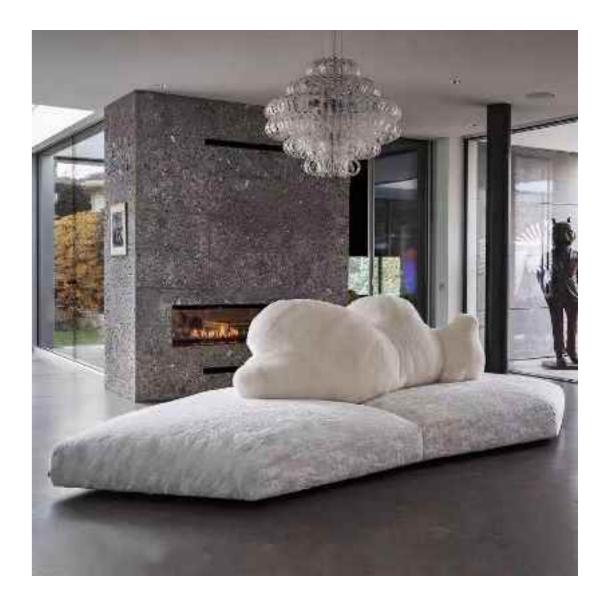

The philosophy of wabi-sabi was by Taoism and Zen Buddhism, state of mind was inspired by the gloamy, and minimalist Tang and Song poetry and ink atmosphere of paintings.

朴素、寂静、谦逊、自然.....

HOT DOGS

热狗沙发 SIZE: 286\*134\*68.5