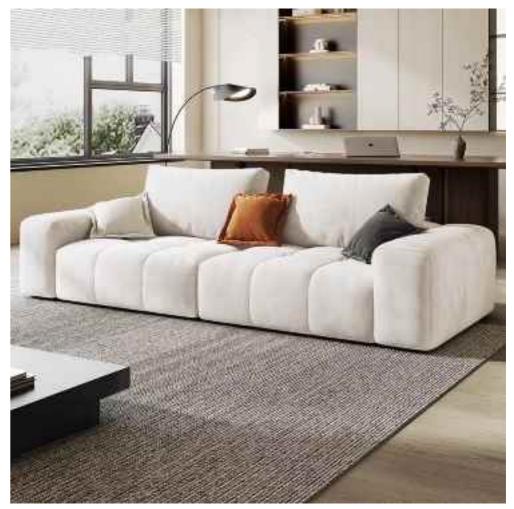

# **BOTH PRACTICAL**AND AESTHETIC

120\*100\*75 180\*100\*75 230\*100\*75 280\*100\*75

SIZE: 220\*109\*76

BIG
APARTMENT
TYPE

SIZE: 单人位99\*90\*78 双人位160\*90\*78 三人位210\*90\*78

#### BOTH PRACTICAL AND AESTHETIC SIMPLE BUT NOT SIMPLE, LESS AND FINE, BOTH

SIZE:306\*132\*68

SIZE:331\*102/总宽170\*82

The gesture of time isshown so colorfully, which is just like the color of dream andtreasured in the warm space.