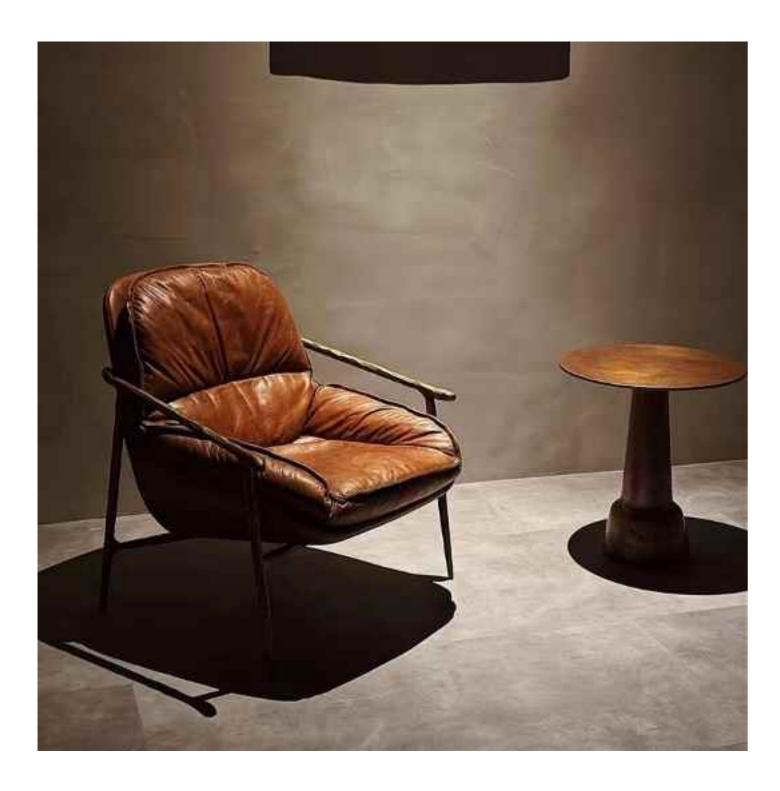

### **LOUNGE CHAIR**

Wabi-sabi originally originated in in the Song Dynasty of China, and made its way to Zen Buddhism. the Southern Song Dynasty, wabi-brought Zen Buddhism from tabi apan, where it deeply Lapanese culture. influenced

The philosophy of wabi-sabi was by Taoism and Zen Buddhism, state of mind was inspired by the gloomy, and minimalist Tang and Song poetry and ink atmosphere of paintings.

朴素、寂静、谦逊、自然.....

# SINGLE CHAIR SIMPLE BUT NOT SIMPLE, JEWELRY LESS AND FINE, BOTH PRACTICAL AND AESTHETIC