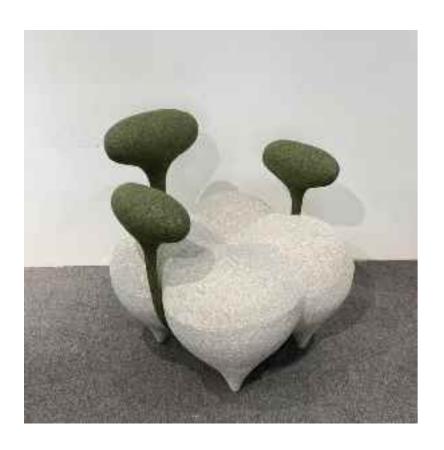

## CREATIVE CACTUS

Accomplished at a stretch, the table and chair create a unique view in the room. The ingenious design is best praised by young people.