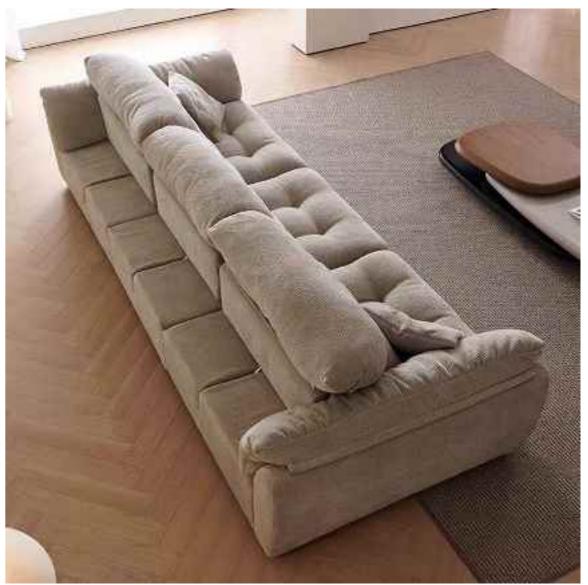

The philosophy of wabi-sabi was by Taoism and Zen Buddhism, state of mind was inspired by the gloamy, and minimalist Tang and Song poetry and ink atmosphere of paintings.

朴素、寂静、谦逊、自然.....

HOT DOGS

热狗沙发 SIZE: 286\*134\*68.5