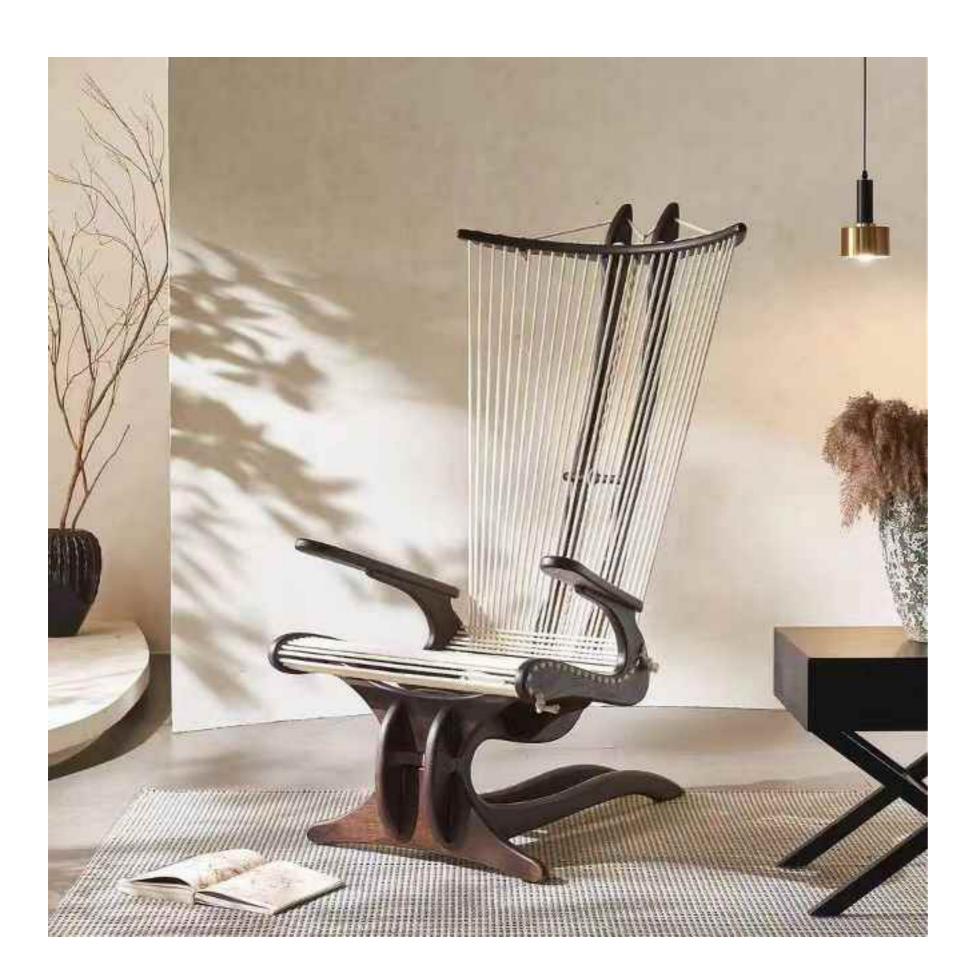

# DUCK TONGUE CHAIR

Simple but not simple, jewelry less and fine, both practical The gesture of time isshown asthetic. colorfully, which is just like the color of dream andtreasured in the warm space.

SIMPLE BUT NOT SIMPLE, JEWELRY LESS AND FINE, BOTH PRACTICAL AND AESTHETIC