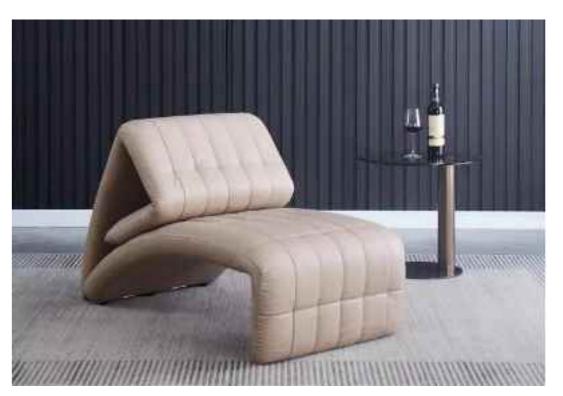

## RAINBOW CHAIR

Accomplished at a stretch, the table and chair create a unique view in the room. The ingenious design is best praised by young people.

Accomplished at a stretch, the table and chair create a

unique view in the room. The ingenious design is best

best
Perfect handwerk belegant and easign

constantly improving quality, won the favor of all

sides, praise everywhere.

Accomplished at a stretch, the table and chair create a unique view in the room. The ingenious design is best praised by young people.