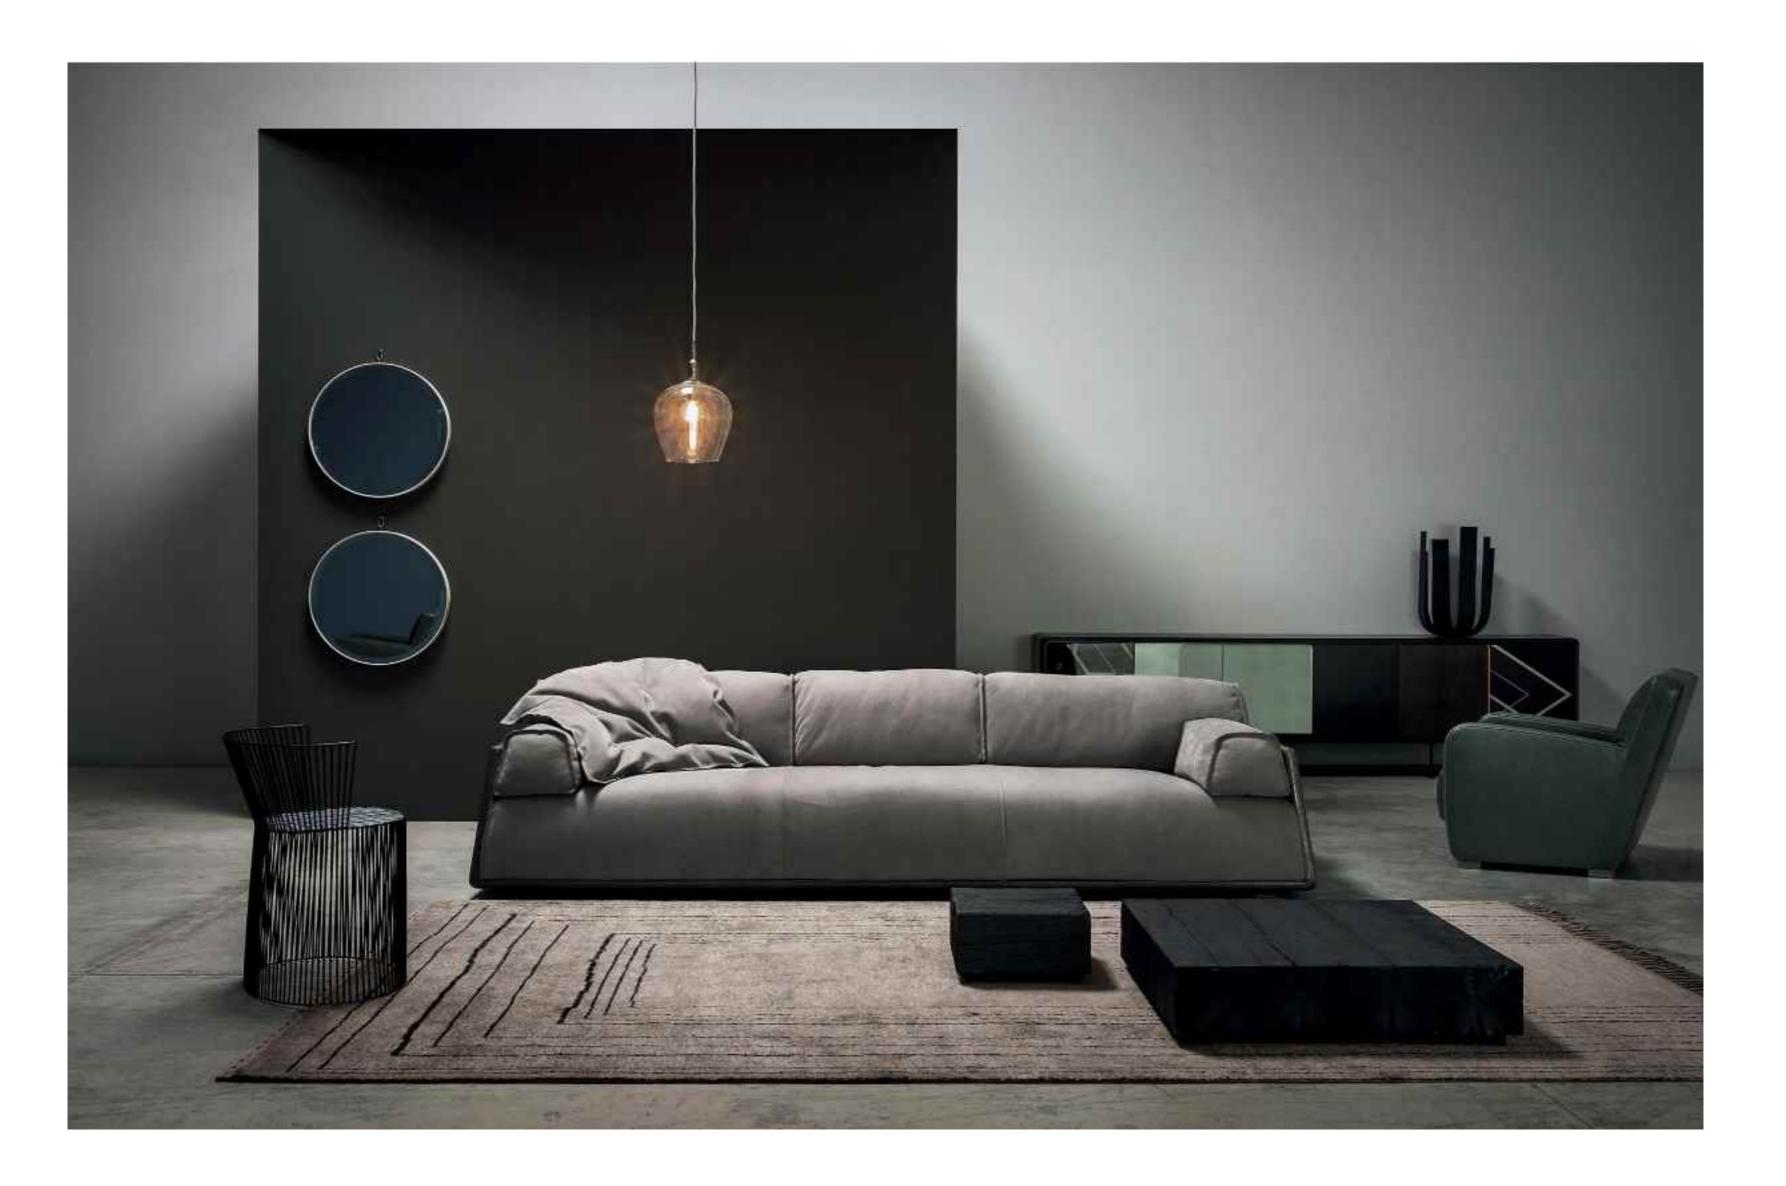

#### BOTH PRACTICAL AND AESTHETIC SIMPLE BUT NOT SIMPLE, LESS AND FINE, BOTH

SIZE:306\*132\*68

SIZE:331\*102/总宽170\*82

The gesture of time isshown so colorfully, which is just like the color of dream andtreasured in the warm space.