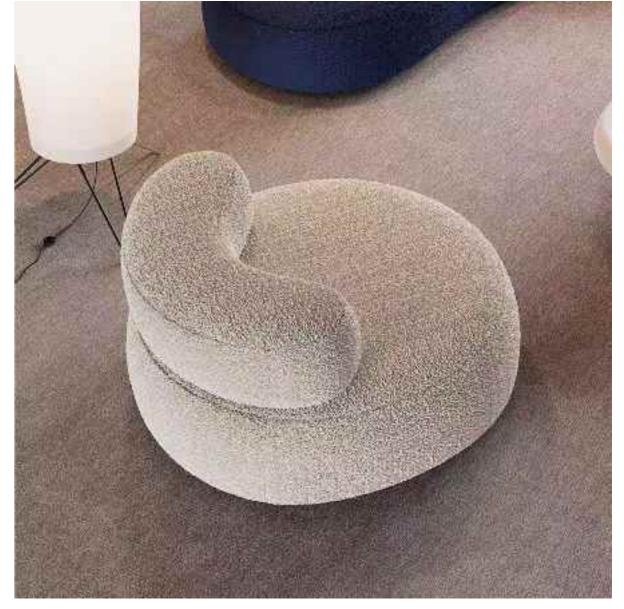

### **LOUNGE CHAIR**

Wabi-sabi originally originated in in the Song Dynasty of China, and made its way to Zen Buddhism. the Southern Song Dynasty, wabi-brought Zen Buddhism from tabi apan, where it deeply Lapanese culture. influenced

The philosophy of wabi-sabi was by Taoism and Zen Buddhism, state of mind was inspired by the gloomy, and minimalist Tang and Song poetry and ink atmosphere of paintings.

朴素、寂静、谦逊、自然.....