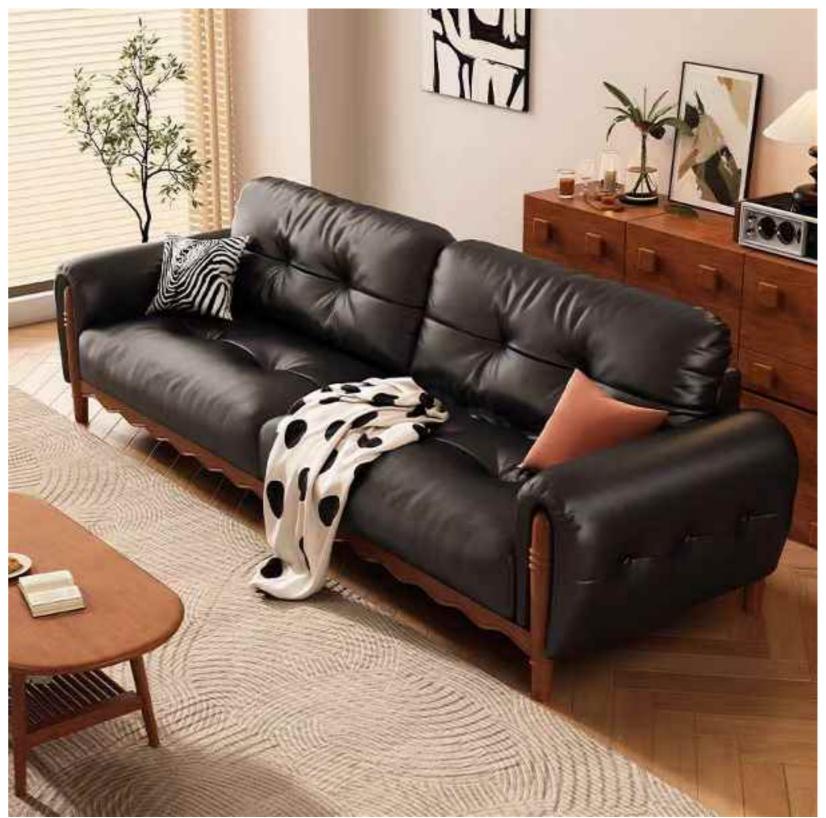

The philosophy of wabi-sabi was by Taoism and Zen Buddhism, state of mind was inspired by the gloamy, and minimalist Tang and Song poetry and ink atmosphere of paintings.

朴素、寂静、谦逊、自然.....

HOT DOGS

热狗沙发 SIZE: 286\*134\*68.5

VINIER

维尼尔沙发 SIZE: 240\*85\*72

钢圈沙发

SIZE: 180\*94\*67