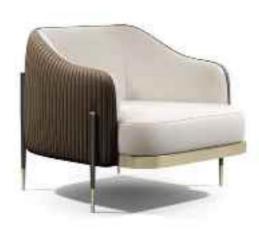

### **LOUNGE CHAIR**

Wabi-sabi originally originated in in the Song Dynasty of China, and made its way to Zen Buddhism. the Southern Song Dynasty, wabi-brought Zen Buddhism from tabi apan, where it deeply Lapanese culture. influenced

The philosophy of wabi-sabi was by Taoism and Zen Buddhism, state of mind was inspired by the gloomy, and minimalist Tang and Song poetry and ink atmosphere of paintings.

朴素、寂静、谦逊、自然.....