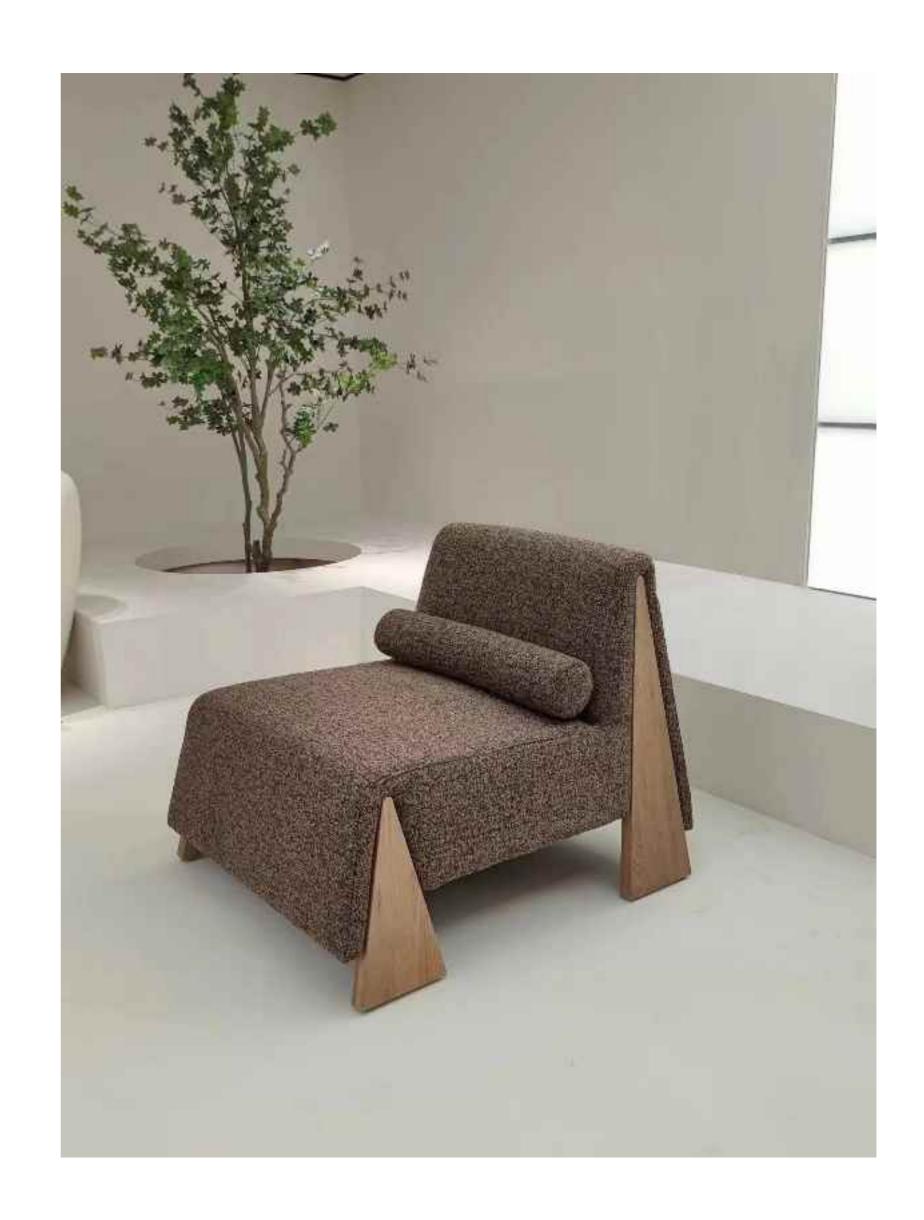

### **LOUNGE CHAIR**

Wabi-sabi originally originated in in the Song Dynasty of China, and made its way to Zen Buddhism. the Southern Song Dynasty, wabi-brought Zen Buddhism from tabi apan, where it deeply Lapanese culture. influenced

The philosophy of wabi-sabi was by Taoism and Zen Buddhism, state of mind was inspired by the gloomy, and minimalist Tang and Song poetry and ink atmosphere of paintings.

朴素、寂静、谦逊、自然.....