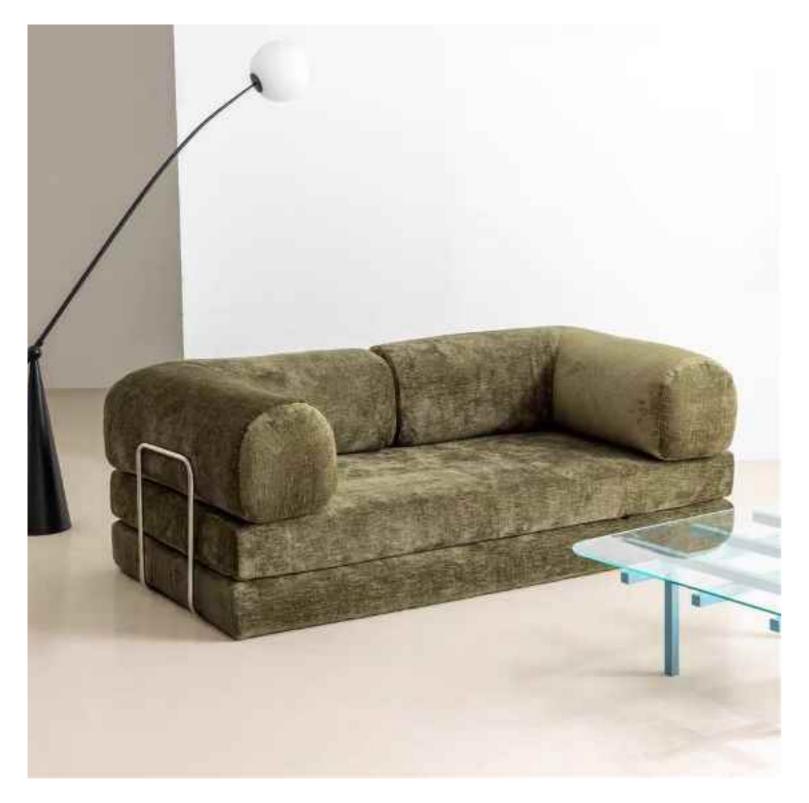

The philosophy of wabi-sabi was by Taoism and Zen Buddhism, state of mind was inspired by the gloamy, and minimalist Tang and Song poetry and ink atmosphere of paintings.

朴素、寂静、谦逊、自然.....

HOT DOGS

热狗沙发 SIZE: 286\*134\*68.5

VINIER

维尼尔沙发 SIZE: 240\*85\*72

钢圈沙发

SIZE: 180\*94\*67