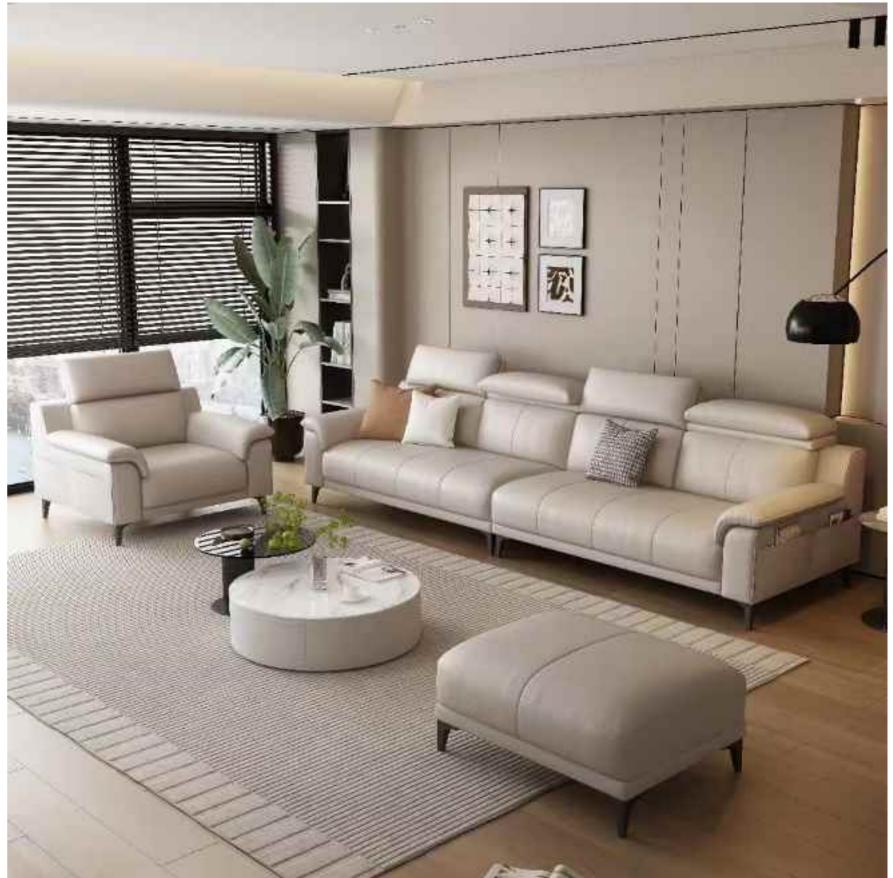

# SMALL APARTMENT TYPE

SIZE:
82\*101\*70
150\*101\*70
220\*101\*70
280\*101\*70

# **BOTH PRACTICAL**AND AESTHETIC

120\*100\*75 180\*100\*75 230\*100\*75 280\*100\*75

SIZE: 220\*109\*76

BIG
APARTMENT
TYPE

SIZE: 单人位99\*90\*78 双人位160\*90\*78 三人位210\*90\*78