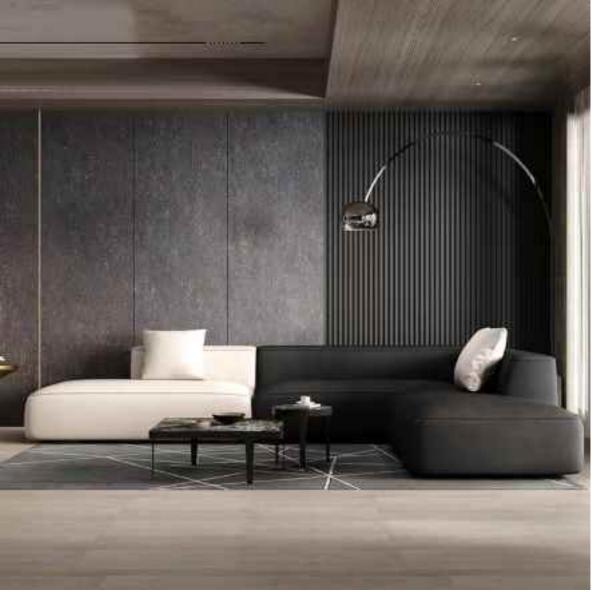

#### BOTH PRACTICAL AND AESTHETIC SIMPLE BUT NOT SIMPLE, LESS AND FINE, BOTH

SIZE:306\*132\*68

SIZE:331\*102/总宽170\*82

The gesture of time isshown so colorfully, which is just like the color of dream andtreasured in the warm space.

## **BOTH PRACTICAL**AND AESTHETIC

SIMPLE BUT NOT SIMPLE, LESS AND FINE, BOTH SENELEY PRACTICAL AND C

SIZE: 492\*225\*67

SIZE: 225\*96\*76

The gesture of time isshown so colorfully, which is just like the color of dream andtreasured in the warm space.