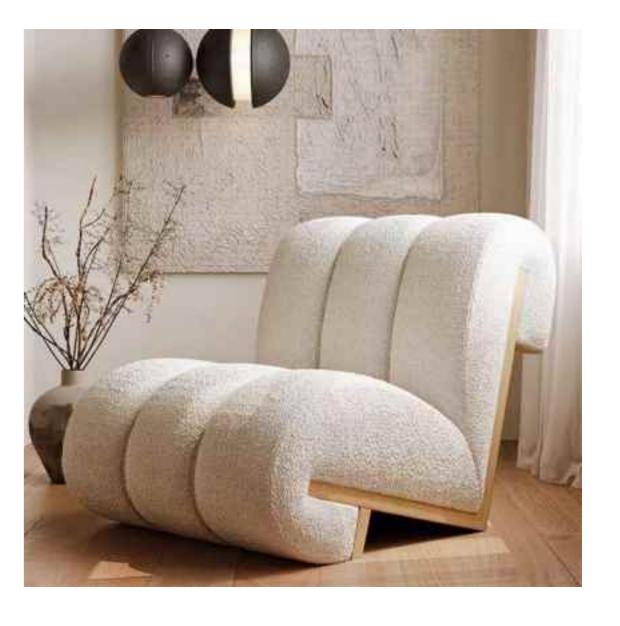

## RAINBOW CHAIR

Accomplished at a stretch, the table and chair create a unique view in the room. The ingenious design is best praised by young people.

Accomplished at a stretch, the table and chair create a

unique view in the room. The ingenious design is best

best
Perfect handwerk belegant and easign

constantly improving quality, won the favor of all

sides, praise everywhere.

Accomplished at a stretch, the table and chair create a unique view in the room. The ingenious design is best praised by young people.