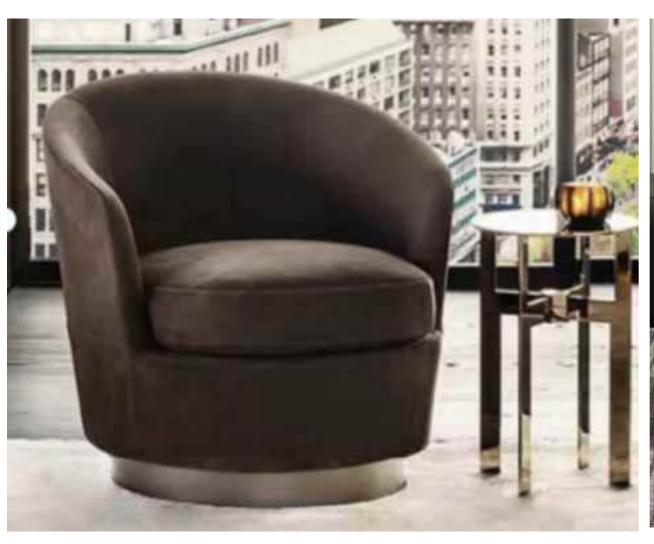

## SPANISH SINGLE CHAIR

SIMPLE BUT NOT SIMPLE, JEWELRY LESS AND FINE, BOTH PRACTICAL AND AESTHETIC

Accomplished at a stretch, the table and chair create a unique view in the room. The ingenious design is best

Perfect handwork pleant and constantly improving quality, won the favor of all sides, praise everywhere.

Accomplished at a stretch, the table and chair create a unique view in the room. The ingenious design is best perfect handwork, personal and chic design and constantly improving quality, won the favor of all sides, praise everywhere.