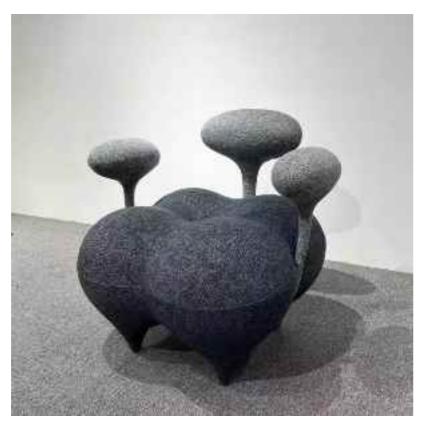

## CREATIVE CACTUS

Accomplished at a stretch, the table and chair create a unique view in the room. The ingenious design is best praised by young people.