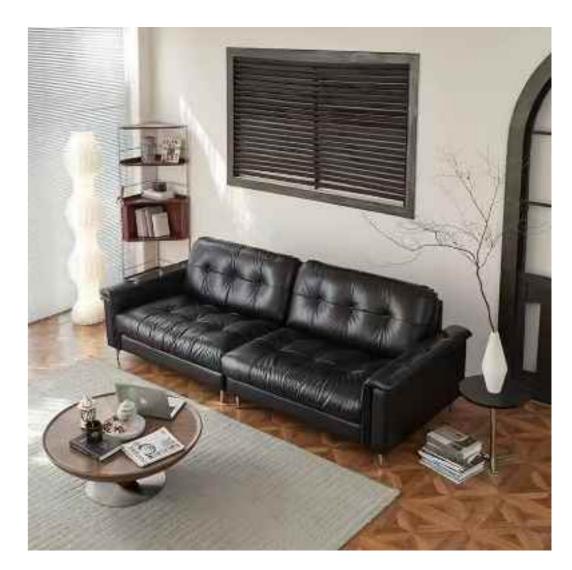

# **BOTH PRACTICAL**AND AESTHETIC

120\*100\*75 180\*100\*75 230\*100\*75 280\*100\*75

SIZE: 220\*109\*76

BIG
APARTMENT
TYPE

SIZE: 单人位99\*90\*78 双人位160\*90\*78 三人位210\*90\*78

#### BOTH PRACTICAL AND AESTHETIC SIMPLE BUT NOT SIMPLE, LESS AND FINE, BOTH

SIZE:306\*132\*68

SIZE:331\*102/总宽170\*82

The gesture of time isshown so colorfully, which is just like the color of dream andtreasured in the warm space.