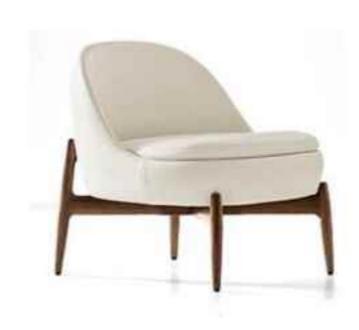

### **LOUNGE CHAIR**

Wabi-sabi originally originated in in the Song Dynasty of China, and made its way to Zen Buddhism. the Southern Song Dynasty, wabi-brought Zen Buddhism from tabi apan, where it deeply Lapanese culture. influenced

The philosophy of wabi-sabi was by Taoism and Zen Buddhism, state of mind was inspired by the gloomy, and minimalist Tang and Song poetry and ink atmosphere of paintings.

朴素、寂静、谦逊、自然.....

# SINGLE CHAIR SIMPLE BUT NOT SIMPLE, JEWELRY LESS AND FINE, BOTH PRACTICAL AND AESTHETIC