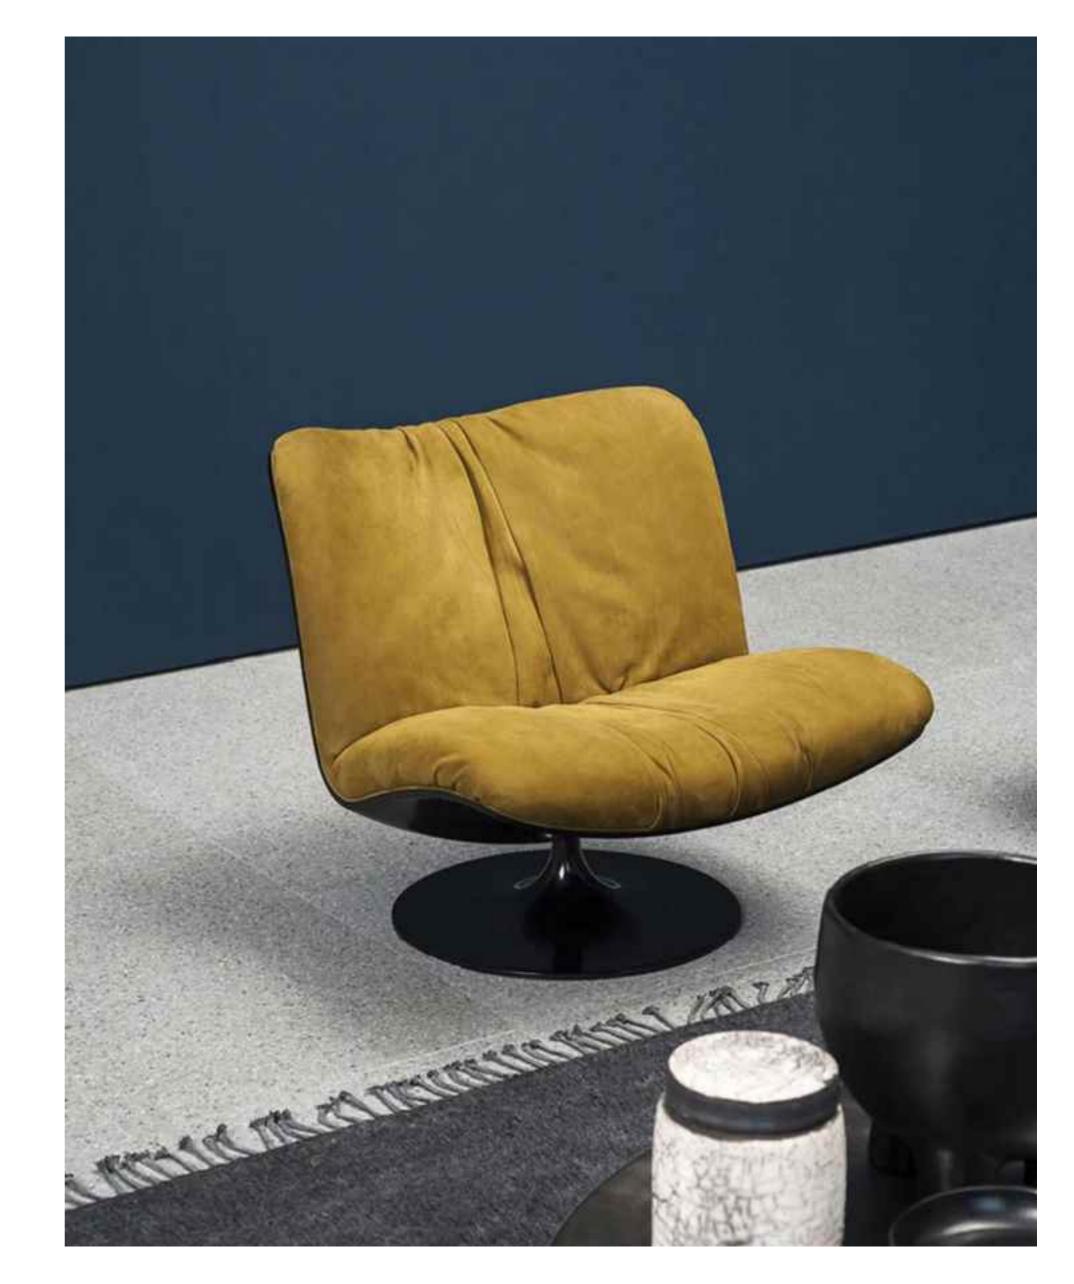

### **LOUNGE CHAIR**

Wabi-sabi originally originated in in the Song Dynasty of China, and made its way to Zen Buddhism. the Southern Song Dynasty, wabi-brought Zen Buddhism from tabi apan, where it deeply Lapanese culture. influenced

The philosophy of wabi-sabi was by Taoism and Zen Buddhism, state of mind was inspired by the gloomy, and minimalist Tang and Song poetry and ink atmosphere of paintings.

朴素、寂静、谦逊、自然.....

# SINGLE CHAIR SIMPLE BUT NOT SIMPLE, JEWELRY LESS AND FINE, BOTH PRACTICAL AND AESTHETIC