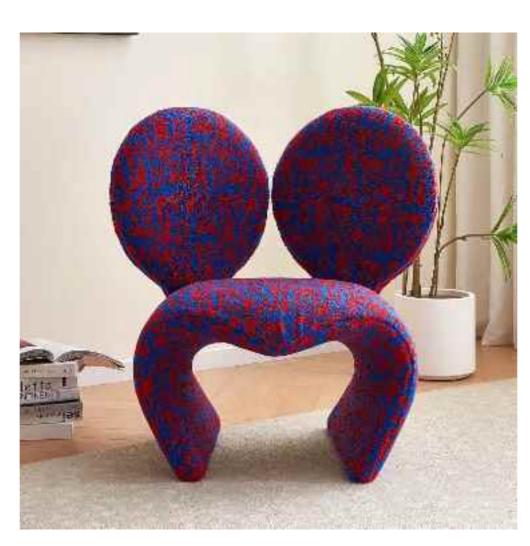

## RAINBOW CHAIR

Accomplished at a stretch, the table and chair create a unique view in the room. The ingenious design is best praised by young people.

Accomplished at a stretch, the table and chair create a

unique view in the room. The ingenious design is best

best
Perfect handwerk belegant and easign

constantly improving quality, won the favor of all

sides, praise everywhere.

Accomplished at a stretch, the table and chair create a unique view in the room. The ingenious design is best praised by young people.