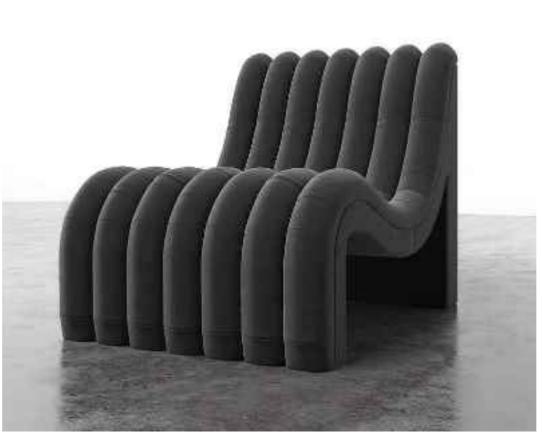

# DUCK TONGUE CHAIR

Simple but not simple, jewelry less and fine, both practical The gesture of time isshown asthetic. colorfully, which is just like the color of dream andtreasured in the warm space.

SIMPLE BUT NOT SIMPLE, JEWELRY LESS AND FINE, BOTH PRACTICAL AND AESTHETIC