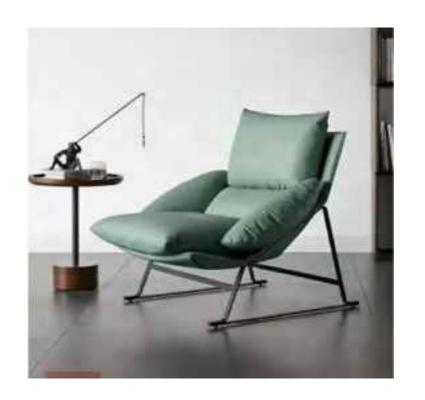

### **LOUNGE CHAIR**

Wabi-sabi originally originated in in the Song Dynasty of China, and made its way to Zen Buddhism. the Southern Song Dynasty, wabi-brought Zen Buddhism from tabi apan, where it deeply Lapanese culture. influenced

The philosophy of wabi-sabi was by Taoism and Zen Buddhism, state of mind was inspired by the gloomy, and minimalist Tang and Song poetry and ink atmosphere of paintings.

朴素、寂静、谦逊、自然.....