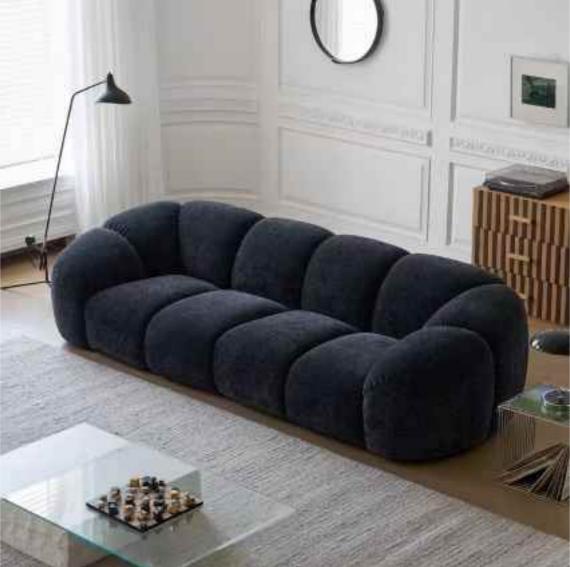

## **BOTH PRACTICAL**AND AESTHETIC

SIMPLE BUT NOT SIMPLE, LESS AND FINE, BOTH SENELEY PRACTICAL AND C

SIZE: 492\*225\*67

SIZE: 225\*96\*76

The gesture of time isshown so colorfully, which is just like the color of dream andtreasured in the warm space.