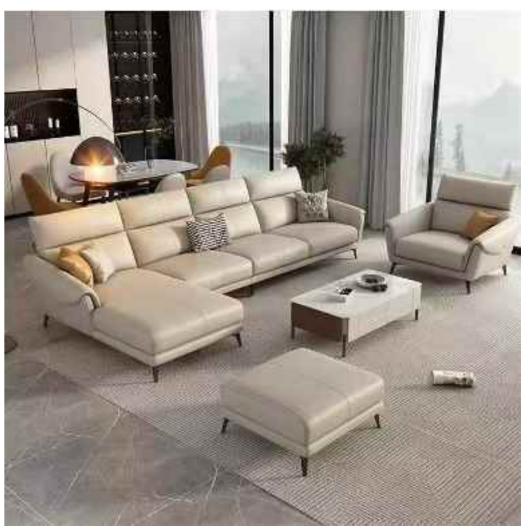

# **BOTH PRACTICAL**AND AESTHETIC

120\*100\*75 180\*100\*75 230\*100\*75 280\*100\*75

SIZE: 220\*109\*76

BIG
APARTMENT
TYPE

SIZE: 单人位99\*90\*78 双人位160\*90\*78 三人位210\*90\*78

#### BOTH PRACTICAL AND AESTHETIC SIMPLE BUT NOT SIMPLE, LESS AND FINE, BOTH

SIZE:306\*132\*68

SIZE:331\*102/总宽170\*82

The gesture of time isshown so colorfully, which is just like the color of dream andtreasured in the warm space.