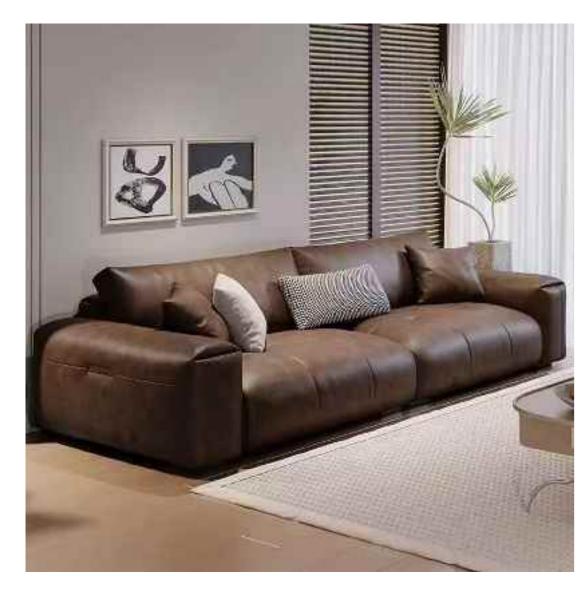

#### BOTH PRACTICAL AND AESTHETIC SIMPLE BUT NOT SIMPLE, LESS AND FINE, BOTH

SIZE:306\*132\*68

SIZE:331\*102/总宽170\*82

The gesture of time isshown so colorfully, which is just like the color of dream andtreasured in the warm space.