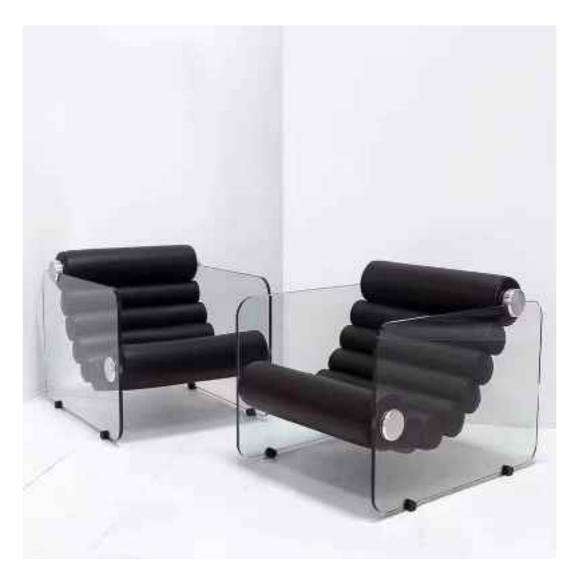

## SPANISH SINGLE CHAIR

SIMPLE BUT NOT SIMPLE, JEWELRY LESS AND FINE, BOTH PRACTICAL AND AESTHETIC

Accomplished at a stretch, the table and chair create a unique view in the room. The ingenious design is best

Perfect handwork pleant and constantly improving quality, won the favor of all sides, praise everywhere.

Accomplished at a stretch, the table and chair create a unique view in the room. The ingenious design is best perfect handwork, personal and chic design and constantly improving quality, won the favor of all sides, praise everywhere.