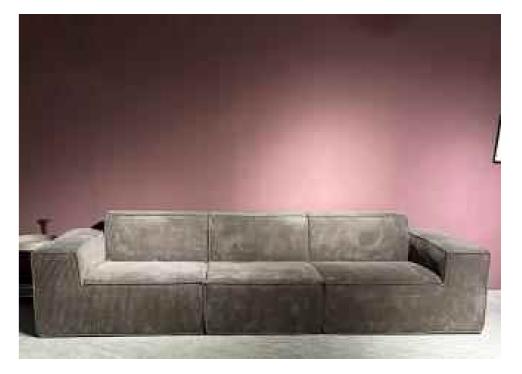

#### BOTH PRACTICAL AND AESTHETIC SIMPLE BUT NOT SIMPLE, LESS AND FINE, BOTH

SIZE:306\*132\*68

SIZE:331\*102/总宽170\*82

The gesture of time isshown so colorfully, which is just like the color of dream andtreasured in the warm space.

## **BOTH PRACTICAL**AND AESTHETIC

SIMPLE BUT NOT SIMPLE, LESS AND FINE, BOTH SENELEY PRACTICAL AND C

SIZE: 492\*225\*67

SIZE: 225\*96\*76

The gesture of time isshown so colorfully, which is just like the color of dream andtreasured in the warm space.