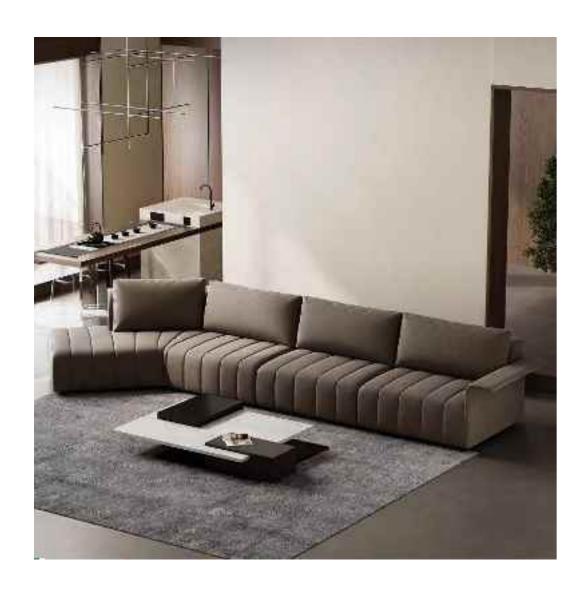

VINIER

维尼尔沙发 SIZE: 240\*85\*72

钢圈沙发

SIZE: 180\*94\*67

#### STEEL RING

yumi 沙发 SIZE: 2.4m