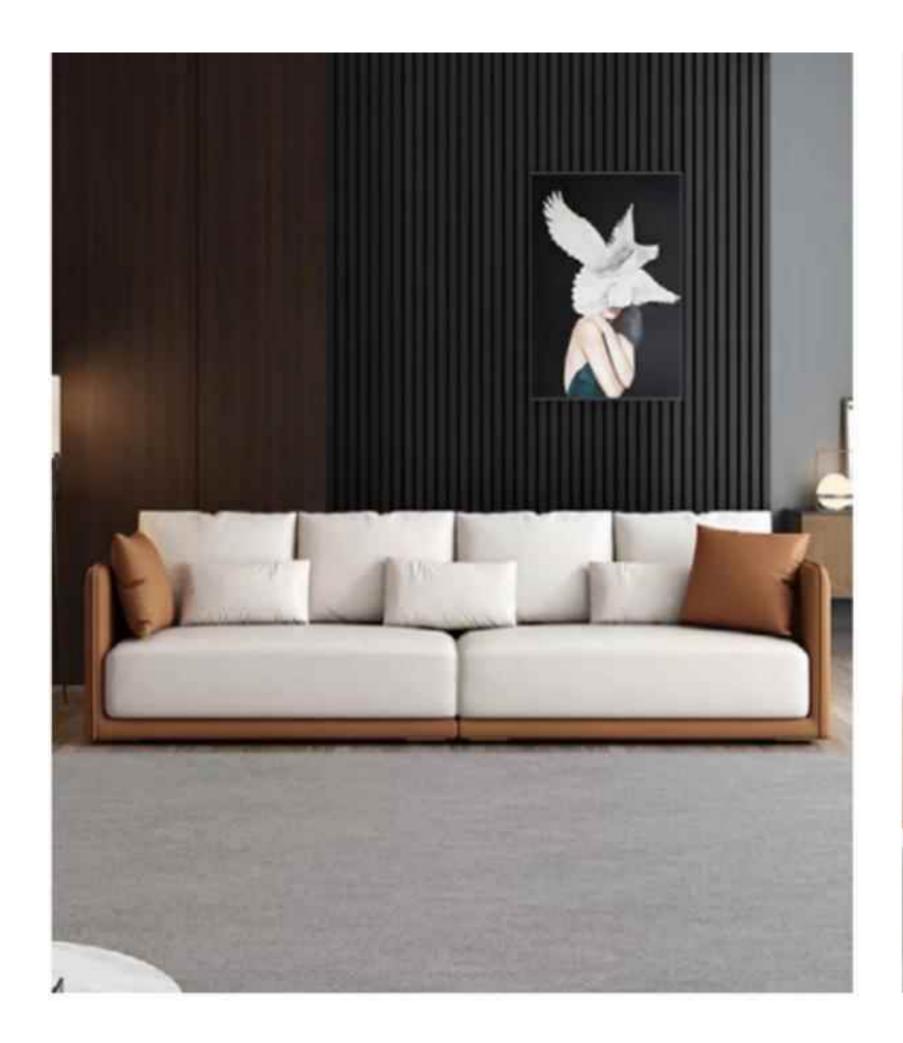

#### BOTH PRACTICAL AND AESTHETIC SIMPLE BUT NOT SIMPLE, LESS AND FINE, BOTH

SIZE:306\*132\*68

SIZE:331\*102/总宽170\*82

The gesture of time isshown so colorfully, which is just like the color of dream andtreasured in the warm space.

## **BOTH PRACTICAL**AND AESTHETIC

SIMPLE BUT NOT SIMPLE, LESS AND FINE, BOTH SENELEY PRACTICAL AND C

SIZE: 492\*225\*67

SIZE: 225\*96\*76

The gesture of time isshown so colorfully, which is just like the color of dream andtreasured in the warm space.