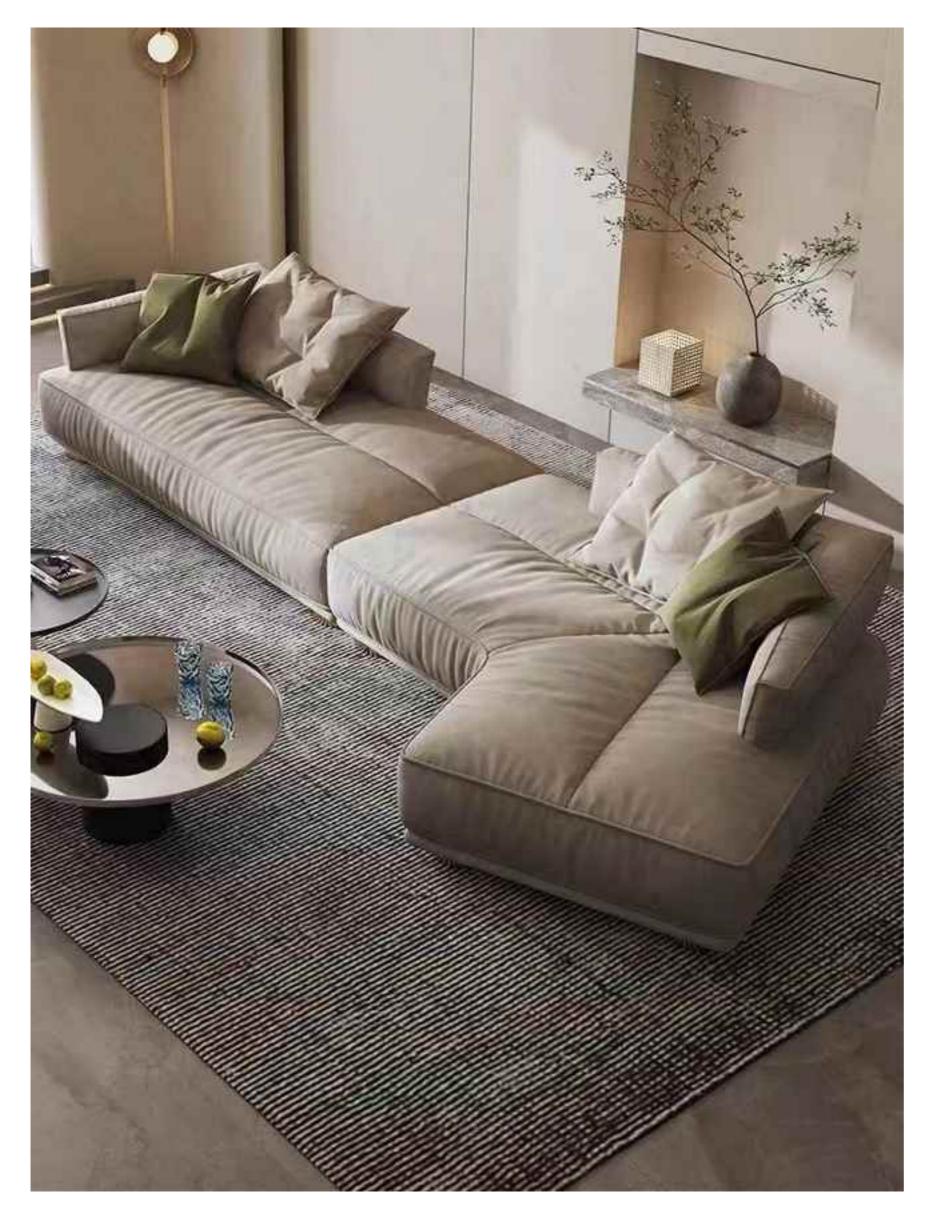

#### BOTH PRACTICAL AND AESTHETIC SIMPLE BUT NOT SIMPLE, LESS AND FINE, BOTH

SIZE:306\*132\*68

SIZE:331\*102/总宽170\*82

The gesture of time isshown so colorfully, which is just like the color of dream andtreasured in the warm space.