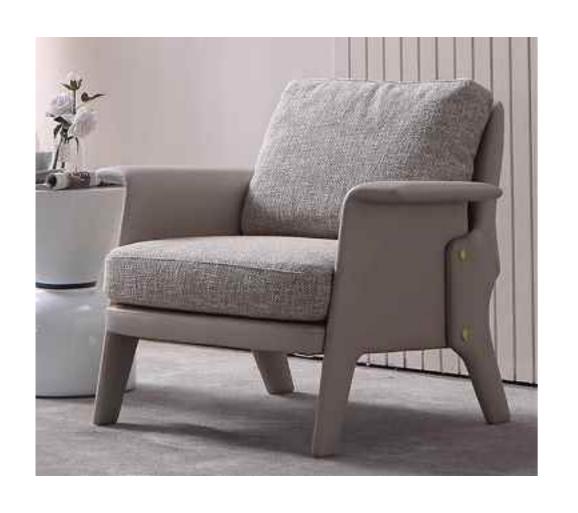

# SINGLE CHAIR

## SPANISH SINGLE CHAIR

SIMPLE BUT NOT SIMPLE, JEWELRY LESS AND FINE, BOTH PRACTICAL AND AESTHETIC

Accomplished at a stretch, the table and chair create a unique view in the room. The ingenious design is best

SIMPLE BUT NOT SIMPLE, JEWELRY LESS AND FINE, BOTH PRACTICAL AND AESTHETIC