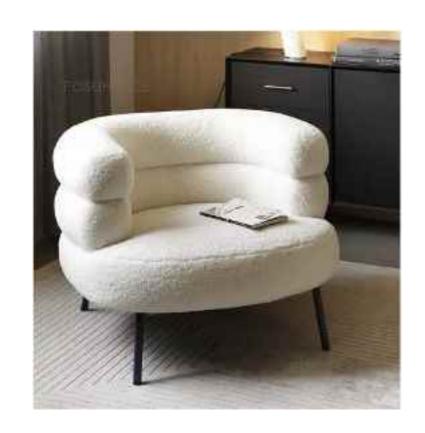

# SINGLE CHAIR

## SPANISH SINGLE CHAIR

SIMPLE BUT NOT SIMPLE, JEWELRY LESS AND FINE, BOTH PRACTICAL AND AESTHETIC

Accomplished at a stretch, the table and chair create a unique view in the room. The ingenious design is best