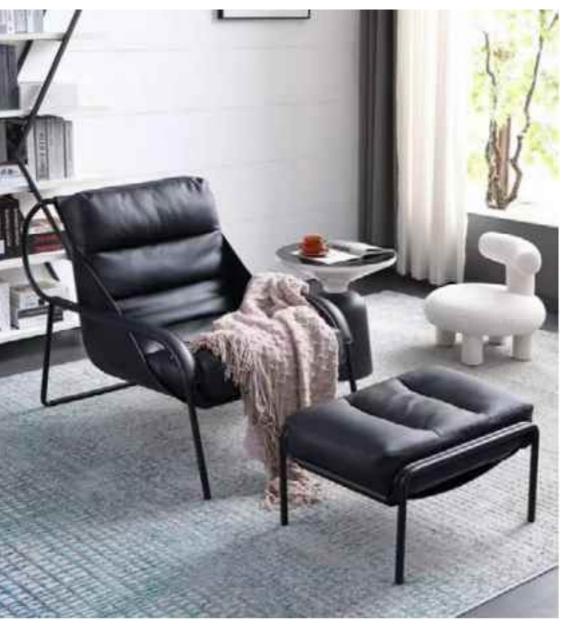

## RAINBOW CHAIR

Accomplished at a stretch, the table and chair create a unique view in the room. The ingenious design is best praised by young people.

Accomplished at a stretch, the table and chair create a

unique view in the room. The ingenious design is best

best
Perfect handwerk belegant and easign

constantly improving quality, won the favor of all

sides, praise everywhere.

Accomplished at a stretch, the table and chair create a unique view in the room. The ingenious design is best praised by young people.

Accomplished at a stretch, the table and chair create a unique view in the room. The ingenious design is best

Perfect handwork, pleased problegdesign and people.

constantly improving quality, won the favor of all

sides, praise everywhere.