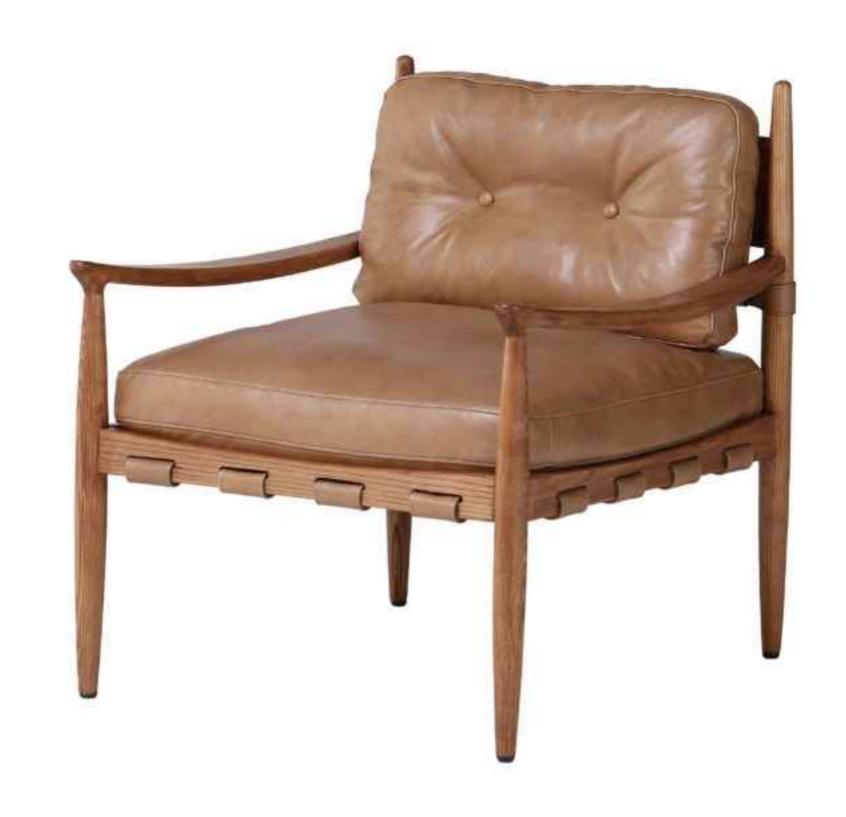

## SPANISH SINGLE CHAIR

SIMPLE BUT NOT SIMPLE, JEWELRY LESS AND FINE, BOTH PRACTICAL AND AESTHETIC

Accomplished at a stretch, the table and chair create a unique view in the room. The ingenious design is best

Perfect handwork pleant and constantly improving quality, won the favor of all sides, praise everywhere.

Accomplished at a stretch, the table and chair create a unique view in the room. The ingenious design is best perfect handwork, personal and chic design and constantly improving quality, won the favor of all sides, praise everywhere.