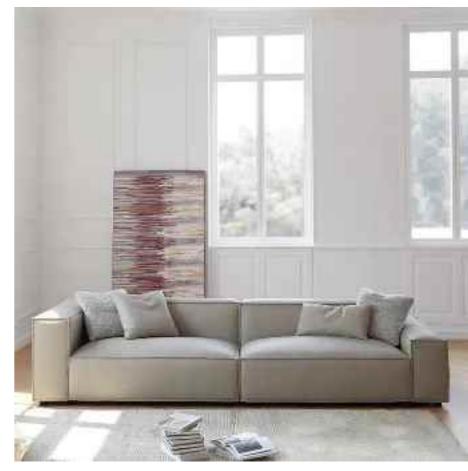

The philosophy of wabi-sabi was by Taoism and Zen Buddhism, state of mind was inspired by the gloamy, and minimalist Tang and Song poetry and ink atmosphere of paintings.

朴素、寂静、谦逊、自然.....

HOT DOGS

热狗沙发 SIZE: 286\*134\*68.5

#### BOTH PRACTICAL AND AESTHETIC SIMPLE BUT NOT SIMPLE, LESS AND FINE, BOTH

SIZE:306\*132\*68

SIZE:331\*102/总宽170\*82

The gesture of time isshown so colorfully, which is just like the color of dream andtreasured in the warm space.