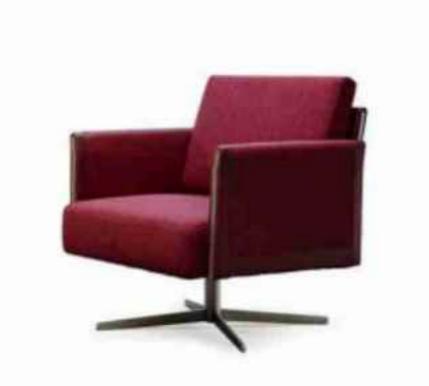

## SPANISH SINGLE CHAIR

SIMPLE BUT NOT SIMPLE, JEWELRY LESS AND FINE, BOTH PRACTICAL AND AESTHETIC

Accomplished at a stretch, the table and chair create a unique view in the room. The ingenious design is best

Perfect handwork pleant and constantly improving quality, won the favor of all sides, praise everywhere.

Accomplished at a stretch, the table and chair create a unique view in the room. The ingenious design is best perfect handwork, personal and chic design and constantly improving quality, won the favor of all sides, praise everywhere.