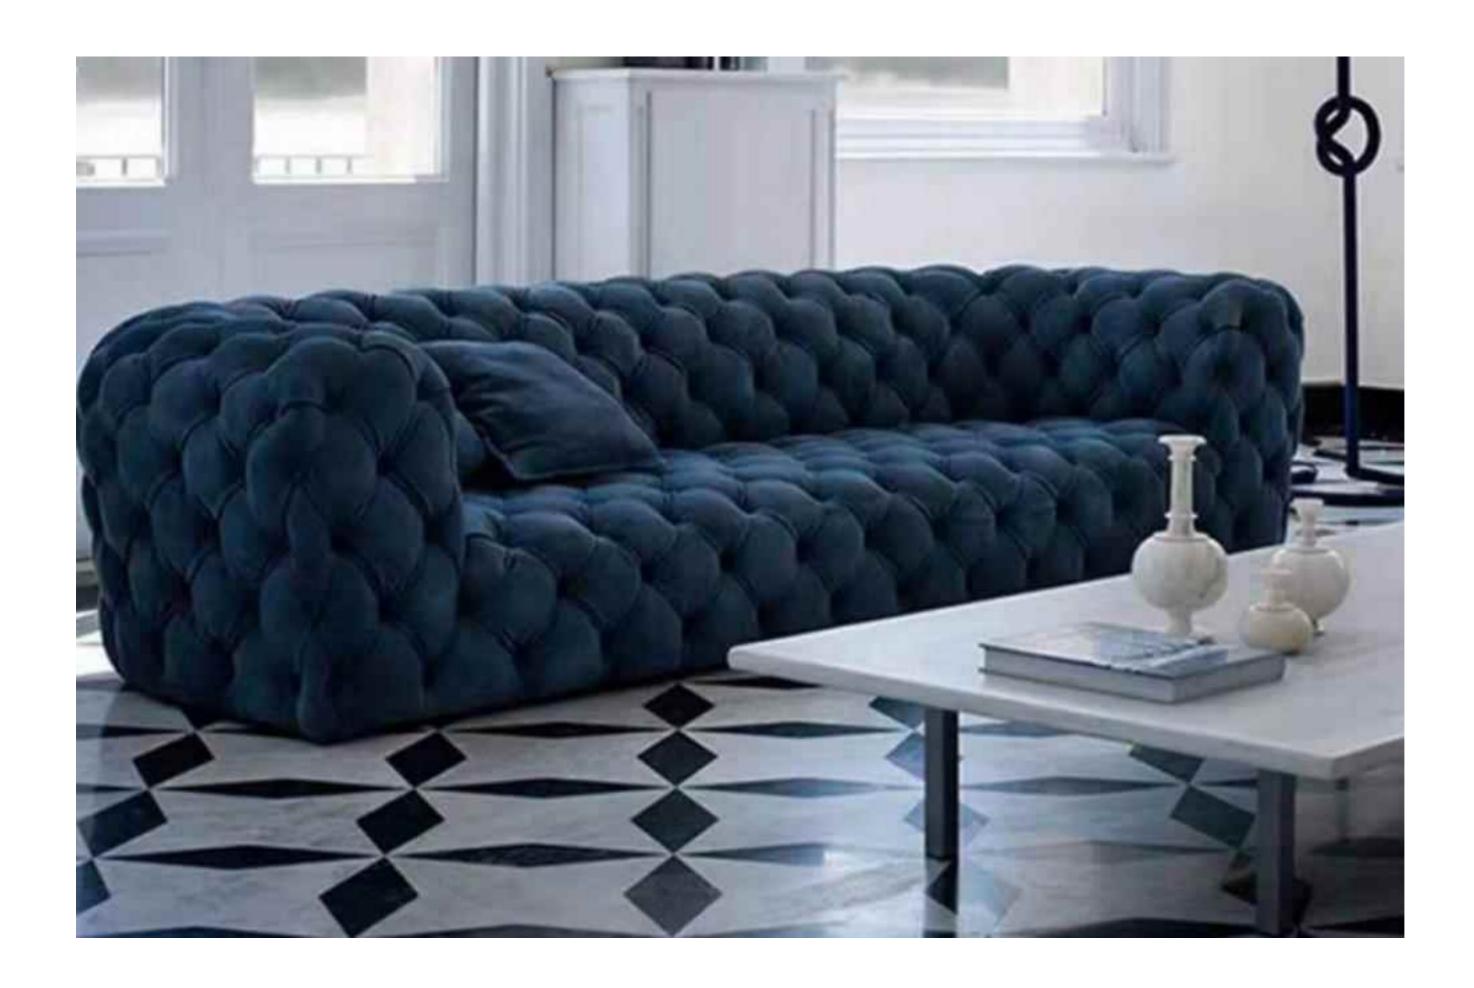

#### BOTH PRACTICAL AND AESTHETIC SIMPLE BUT NOT SIMPLE, LESS AND FINE, BOTH

SIZE:306\*132\*68

SIZE:331\*102/总宽170\*82

The gesture of time isshown so colorfully, which is just like the color of dream andtreasured in the warm space.

## **BOTH PRACTICAL**AND AESTHETIC

SIMPLE BUT NOT SIMPLE, LESS AND FINE, BOTH SENELEY PRACTICAL AND C

SIZE: 492\*225\*67

SIZE: 225\*96\*76

The gesture of time isshown so colorfully, which is just like the color of dream andtreasured in the warm space.