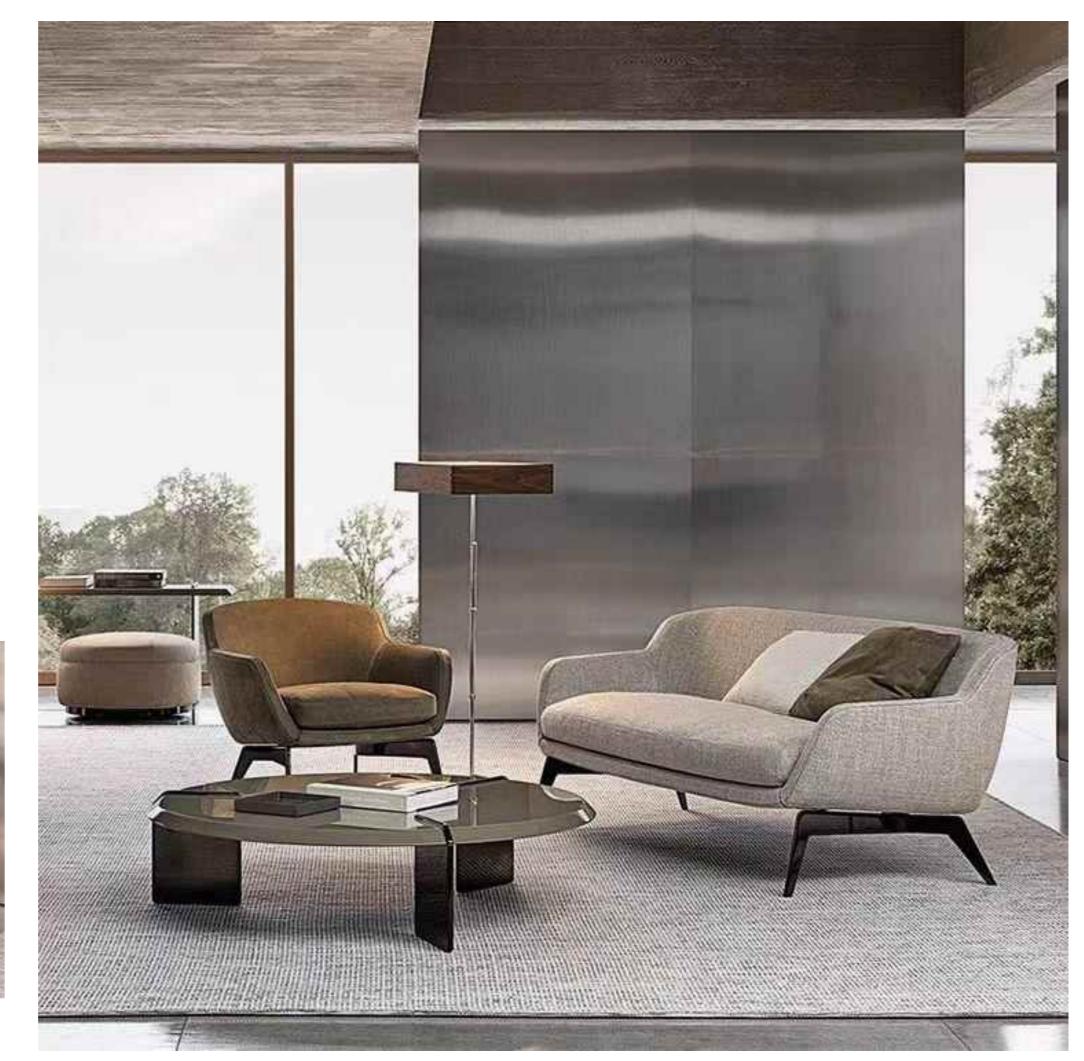

### **LOUNGE CHAIR**

Wabi-sabi originally originated in in the Song Dynasty of China, and made its way to Zen Buddhism. the Southern Song Dynasty, wabi-brought Zen Buddhism from tabi apan, where it deeply Lapanese culture. influenced

The philosophy of wabi-sabi was by Taoism and Zen Buddhism, state of mind was inspired by the gloomy, and minimalist Tang and Song poetry and ink atmosphere of paintings.

朴素、寂静、谦逊、自然.....