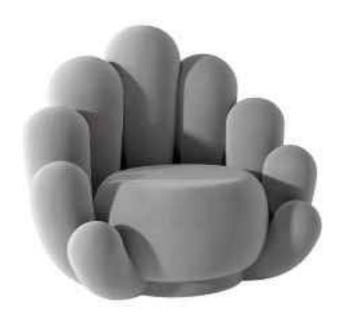

## CREATIVE CACTUS

Accomplished at a stretch, the table and chair create a unique view in the room. The ingenious design is best praised by young people.