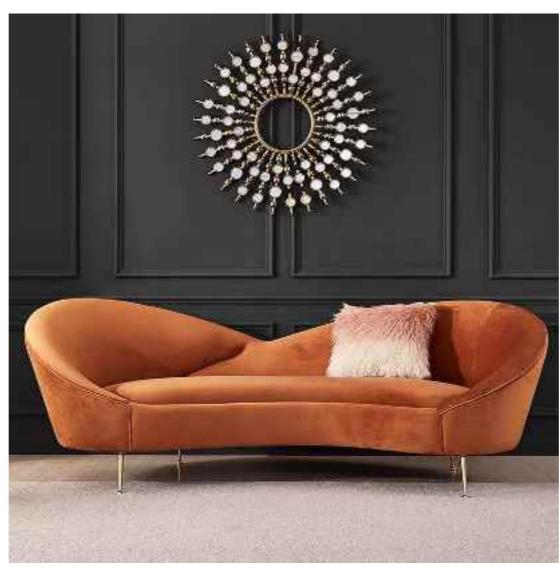

#### 花瓣沙发

SIZE: 370\*155\*96

SIZE: 325\*114\*70

SIZE: 2430W\*980D\*760H

310\*转角150\*72

SIZE: 360\*转角120\*75 SIZE: 300/320\*100\*88 SIZE: 325\*转角160\*78