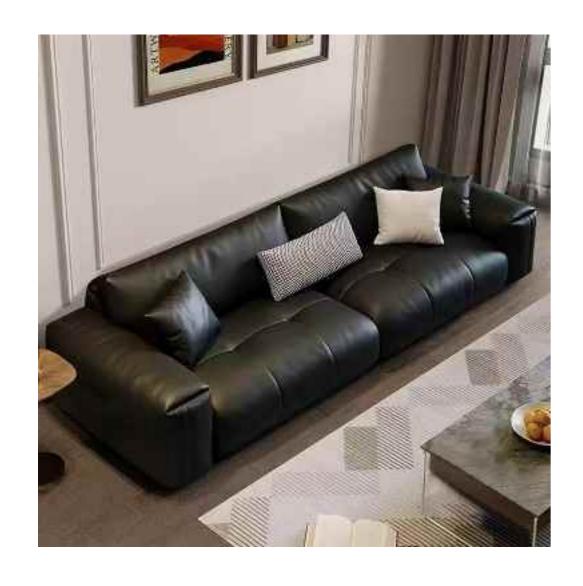

## **BOTH PRACTICAL**AND AESTHETIC

SIMPLE BUT NOT SIMPLE, LESS AND FINE, BOTH SENELEY PRACTICAL AND C

SIZE: 492\*225\*67

SIZE: 225\*96\*76

The gesture of time isshown so colorfully, which is just like the color of dream andtreasured in the warm space.