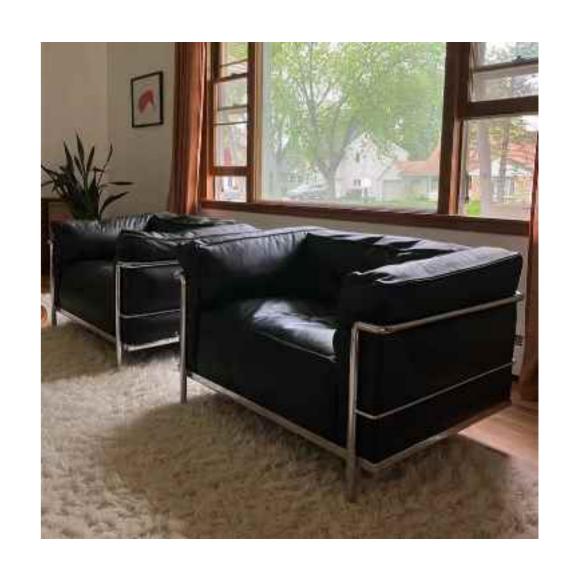

#### SOFA

Wabi-sabi originally originated in in the Song Dynasty of China, and mademits way to Zen Buddhism. the Southern Song Dynasty, wabi-brought Zen Buddhism from tabi apan, where it deeply Lapanese culture. influenced

The philosophy of wabi-sabi was by Taoism and Zen Buddhism, state of mind was inspired by the gloamy, and minimalist Tang and Song poetry and ink atmosphere of paintings.

朴素、寂静、谦逊、自然.....

HOT DOGS

热狗沙发 SIZE: 286\*134\*68.5