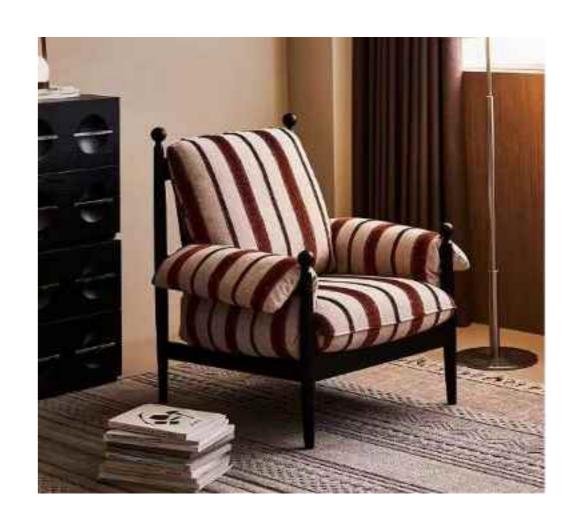

### CREATE AN IDEAL

Accomplished at a stretch, the table and

chair create a unique view in the

room.
The ingenious design is best praised by

young people.

Accomplished at a stretch, the table and chair create a unique view in the room. The ingenious design is best perfect handwork, pleasent and chic design and constantly improving quality, won the favor of all sides, praise everywhere.

SIMPLE BUT NOT SIMPLE, JEWELRY LESS AND FINE, BOTH PRACTICAL AND AESTHETIC