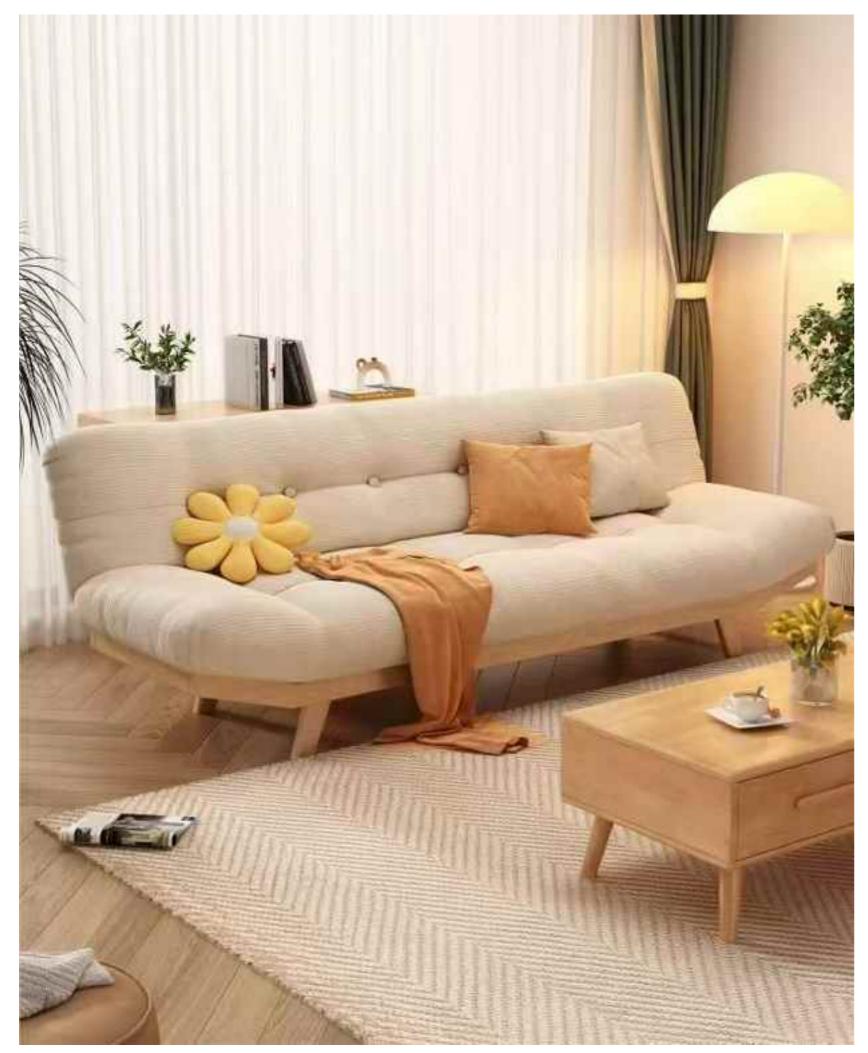

#### BOTH PRACTICAL AND AESTHETIC SIMPLE BUT NOT SIMPLE, LESS AND FINE, BOTH

SIZE:306\*132\*68

SIZE:331\*102/总宽170\*82

The gesture of time isshown so colorfully, which is just like the color of dream andtreasured in the warm space.