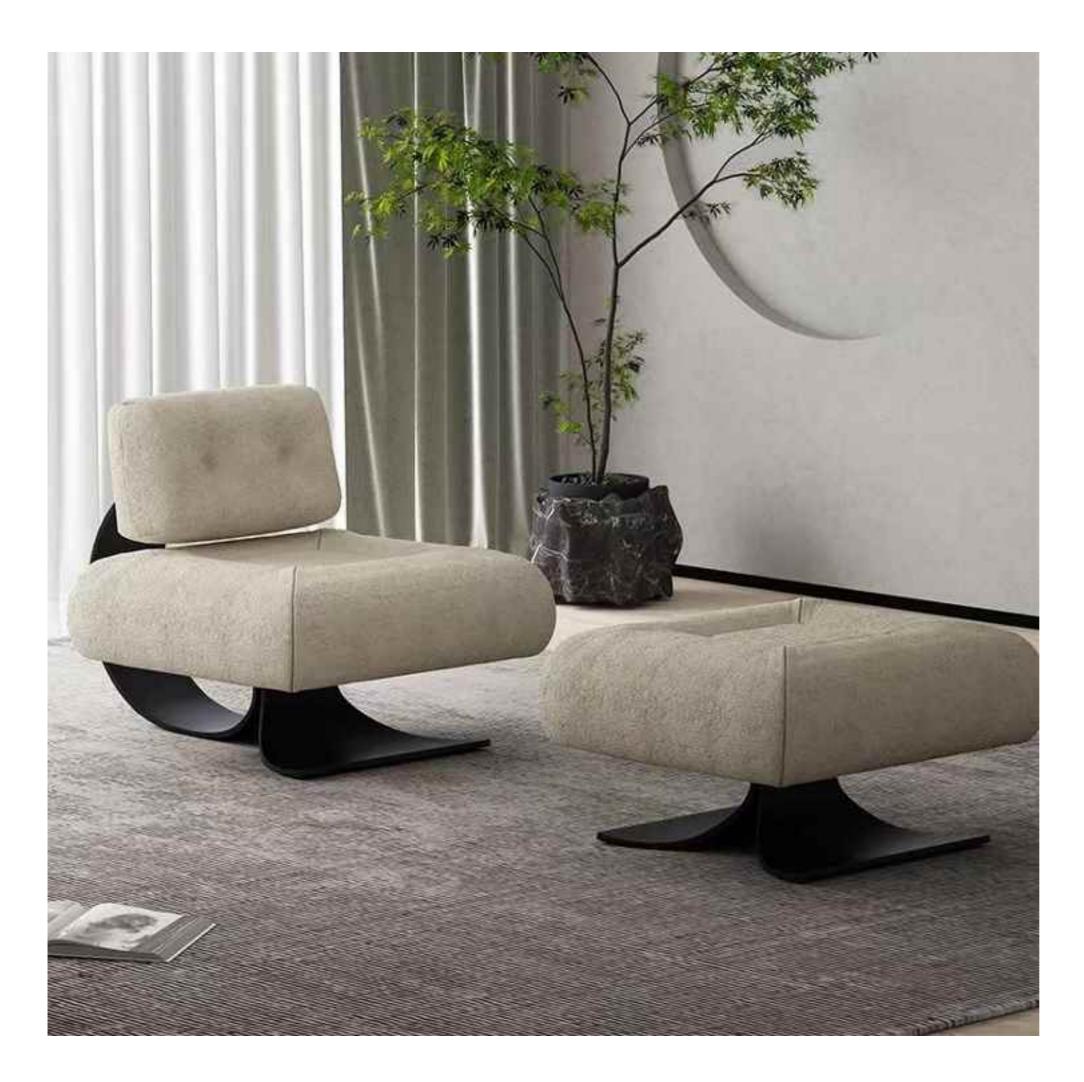

### **LOUNGE CHAIR**

Wabi-sabi originally originated in in the Song Dynasty of China, and made its way to Zen Buddhism. the Southern Song Dynasty, wabi-brought Zen Buddhism from tabi apan, where it deeply Lapanese culture. influenced

The philosophy of wabi-sabi was by Taoism and Zen Buddhism, state of mind was inspired by the gloomy, and minimalist Tang and Song poetry and ink atmosphere of paintings.

朴素、寂静、谦逊、自然.....

# SINGLE CHAIR SIMPLE BUT NOT SIMPLE, JEWELRY LESS AND FINE, BOTH PRACTICAL AND AESTHETIC