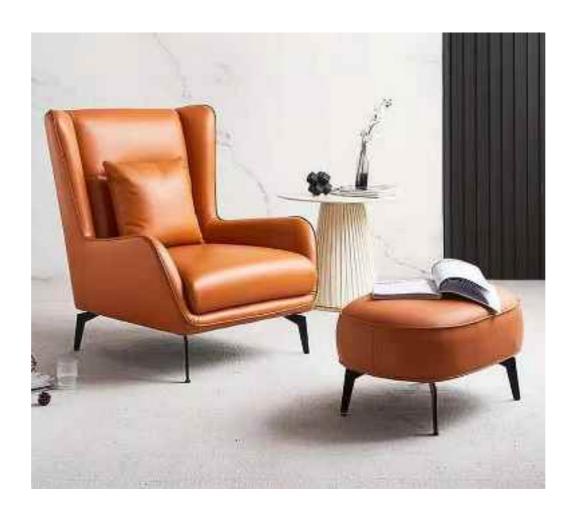

## RAINBOW CHAIR

Accomplished at a stretch, the table and chair create a unique view in the room. The ingenious design is best praised by young people.

Accomplished at a stretch, the table and chair create a

unique view in the room. The ingenious design is best

best
Perfect handwerk belegant and easign

constantly improving quality, won the favor of all

sides, praise everywhere.

Accomplished at a stretch, the table and chair create a unique view in the room. The ingenious design is best praised by young people.

Accomplished at a stretch, the table and chair create a unique view in the room. The ingenious design is best

Perfect handwork, pleased problegdesign and people.

constantly improving quality, won the favor of all

sides, praise everywhere.