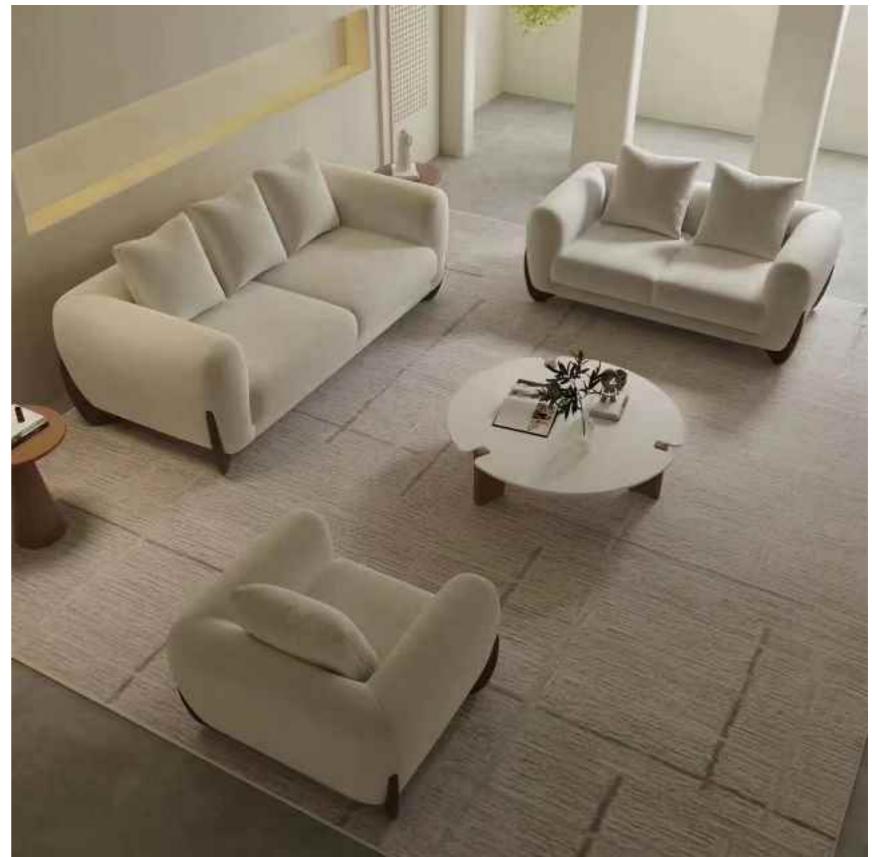

# SMALL APARTMENT TYPE

SIZE:
82\*101\*70
150\*101\*70
220\*101\*70
280\*101\*70

# **BOTH PRACTICAL**AND AESTHETIC

120\*100\*75 180\*100\*75 230\*100\*75 280\*100\*75

SIZE: 220\*109\*76

BIG
APARTMENT
TYPE

SIZE: 单人位99\*90\*78 双人位160\*90\*78 三人位210\*90\*78