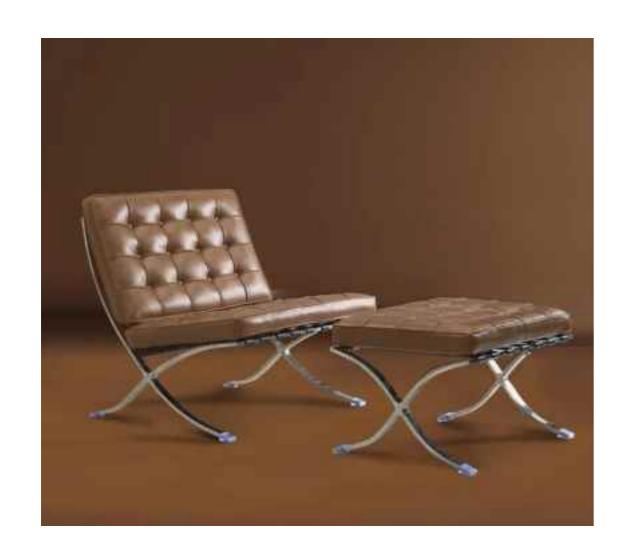

### BARCELONA CHAIR

Accomplished at a stretch, the table and chair create a unique view in the room. The ingenious design is best Besters handwork, plagant and chic design and

constantly improving quality, won the favor of all sides, praise everywhere.