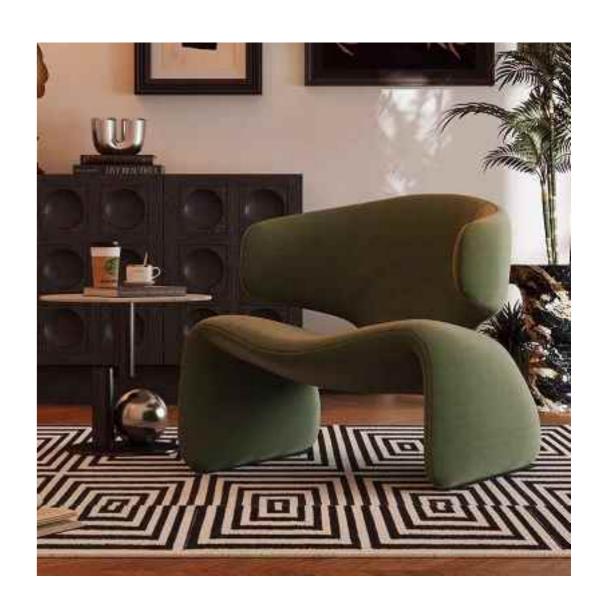

### **LOUNGE CHAIR**

Wabi-sabi originally originated in in the Song Dynasty of China, and made its way to Zen Buddhism. the Southern Song Dynasty, wabi-brought Zen Buddhism from tabi apan, where it deeply Lapanese culture. influenced

The philosophy of wabi-sabi was by Taoism and Zen Buddhism, state of mind was inspired by the gloomy, and minimalist Tang and Song poetry and ink atmosphere of paintings.

朴素、寂静、谦逊、自然.....