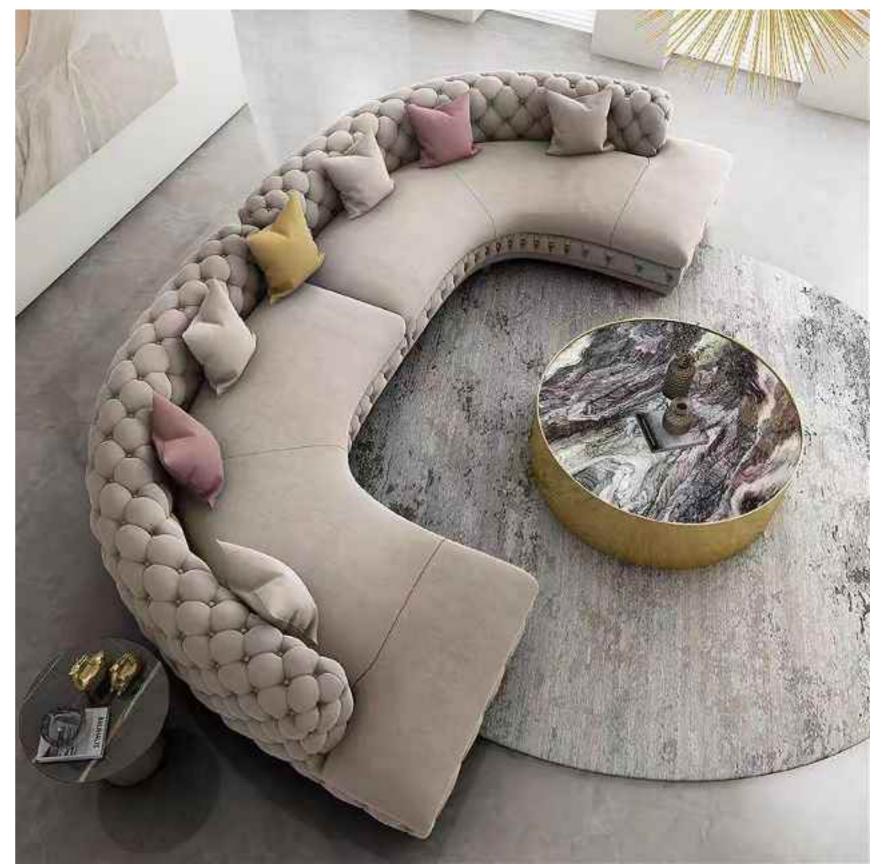

#### 花瓣沙发

SIZE: 370\*155\*96

SIZE: 325\*114\*70

SIZE: 2430W\*980D\*760H

310\*转角150\*72

SIZE: 360\*转角120\*75 SIZE: 300/320\*100\*88 SIZE: 325\*转角160\*78