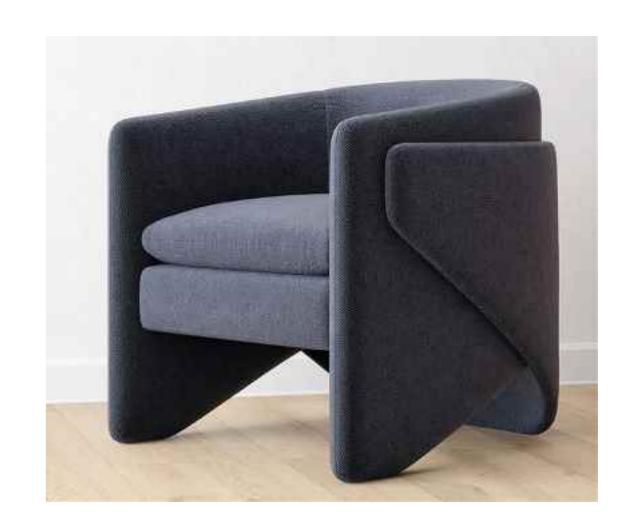

# DUCK TONGUE CHAIR

Simple but not simple, jewelry less and fine, both practical The gesture of time isshown asthetic. colorfully, which is just like the color of dream andtreasured in the warm space.

SIMPLE BUT NOT SIMPLE, JEWELRY LESS AND FINE, BOTH PRACTICAL AND AESTHETIC