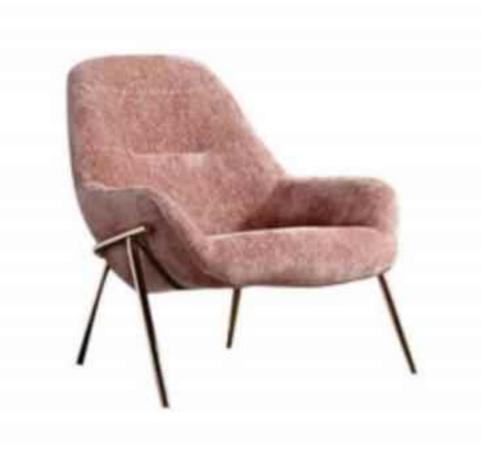

# DUCK TONGUE CHAIR

Simple but not simple, jewelry less and fine, both practical The gesture of time isshown asthetic. colorfully, which is just like the color of dream andtreasured in the warm space.

SIMPLE BUT NOT SIMPLE, JEWELRY LESS AND FINE, BOTH PRACTICAL AND AESTHETIC