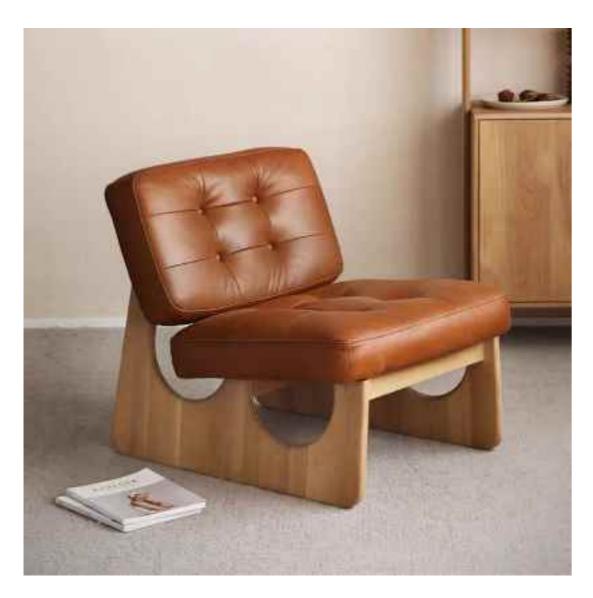

# SINGLE CHAIR SIMPLE BUT NOT SIMPLE, JEWELRY LESS AND FINE, BOTH PRACTICAL AND AESTHETIC

### CREATE AN IDEAL

Accomplished at a stretch, the table and

chair create a unique view in the room.
The ingenious design is best praised by

young people.