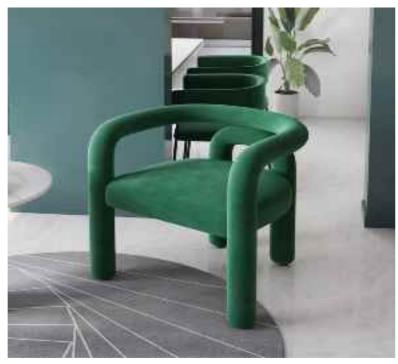

## CREATIVE CACTUS

Accomplished at a stretch, the table and chair create a unique view in the room. The ingenious design is best praised by young people.