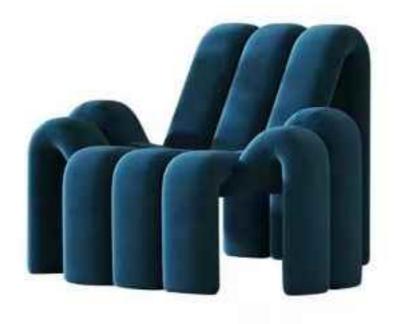

## RAINBOW CHAIR

Accomplished at a stretch, the table and chair create a unique view in the room. The ingenious design is best praised by young people.

Accomplished at a stretch, the table and chair create a

unique view in the room. The ingenious design is best

best
Perfect handwerk belegant and easign

constantly improving quality, won the favor of all

sides, praise everywhere.

Accomplished at a stretch, the table and chair create a unique view in the room. The ingenious design is best praised by young people.