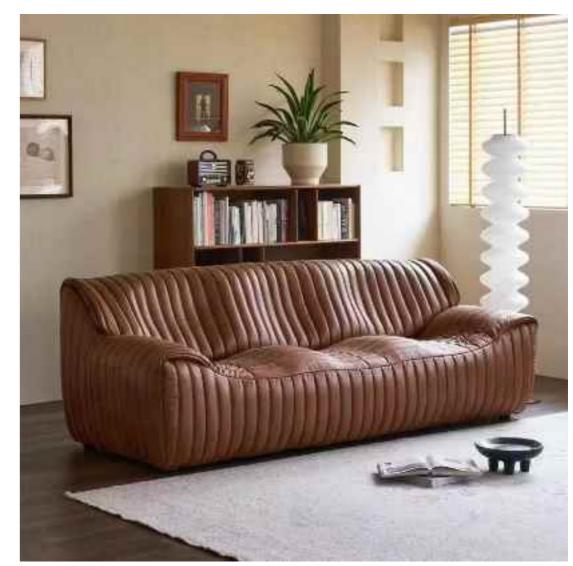

#### BOTH PRACTICAL AND AESTHETIC SIMPLE BUT NOT SIMPLE, LESS AND FINE, BOTH

SIZE:306\*132\*68

SIZE:331\*102/总宽170\*82

The gesture of time isshown so colorfully, which is just like the color of dream andtreasured in the warm space.

## **BOTH PRACTICAL**AND AESTHETIC

SIMPLE BUT NOT SIMPLE, LESS AND FINE, BOTH SENELEY PRACTICAL AND C

SIZE: 492\*225\*67

SIZE: 225\*96\*76

The gesture of time isshown so colorfully, which is just like the color of dream andtreasured in the warm space.