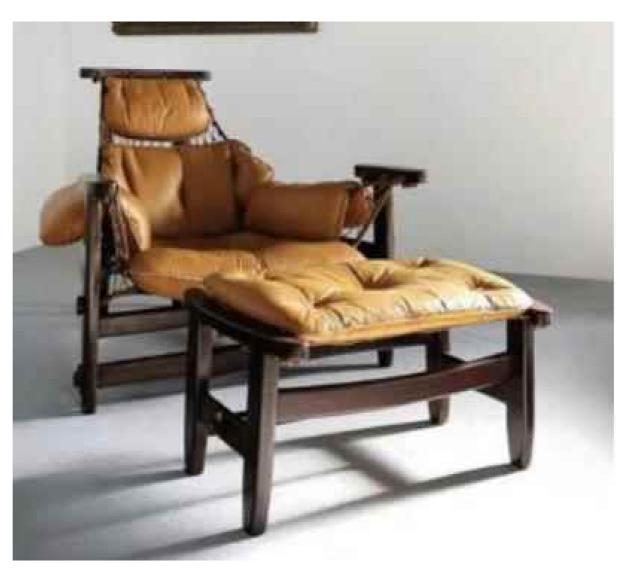

### **LOUNGE CHAIR**

Wabi-sabi originally originated in in the Song Dynasty of China, and made its way to Zen Buddhism. the Southern Song Dynasty, wabi-brought Zen Buddhism from tabi apan, where it deeply Lapanese culture. influenced

The philosophy of wabi-sabi was by Taoism and Zen Buddhism, state of mind was inspired by the gloomy, and minimalist Tang and Song poetry and ink atmosphere of paintings.

朴素、寂静、谦逊、自然.....