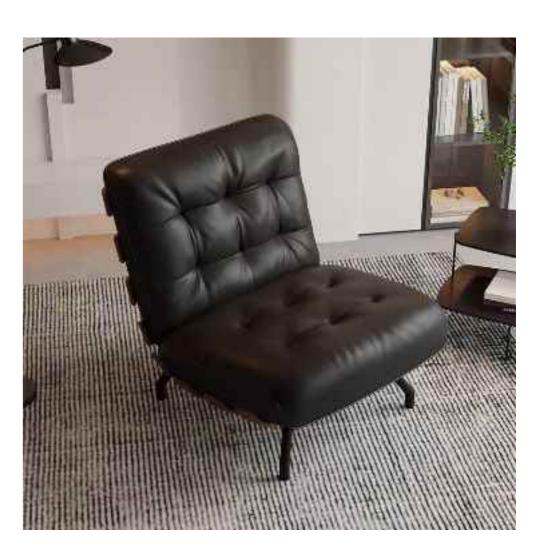

### **LOUNGE CHAIR**

Wabi-sabi originally originated in in the Song Dynasty of China, and made its way to Zen Buddhism. the Southern Song Dynasty, wabi-brought Zen Buddhism from tabi apan, where it deeply Lapanese culture. influenced

The philosophy of wabi-sabi was by Taoism and Zen Buddhism, state of mind was inspired by the gloomy, and minimalist Tang and Song poetry and ink atmosphere of paintings.

朴素、寂静、谦逊、自然.....