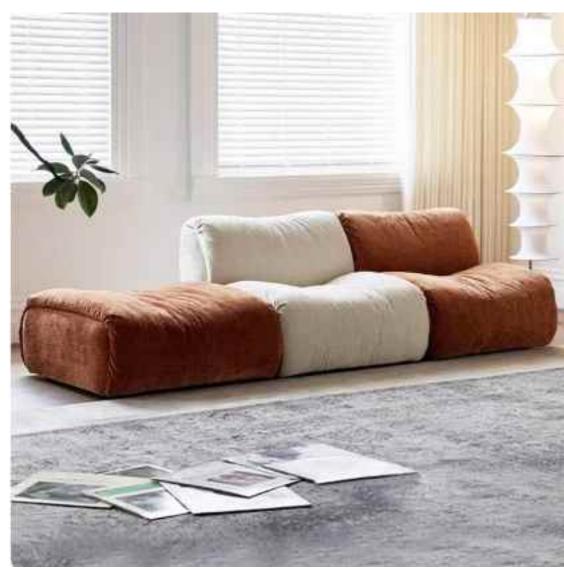

#### BOTH PRACTICAL AND AESTHETIC SIMPLE BUT NOT SIMPLE, LESS AND FINE, BOTH

SIZE:306\*132\*68

SIZE:331\*102/总宽170\*82

The gesture of time isshown so colorfully, which is just like the color of dream andtreasured in the warm space.

## **BOTH PRACTICAL**AND AESTHETIC

SIMPLE BUT NOT SIMPLE, LESS AND FINE, BOTH SENELEY PRACTICAL AND C

SIZE: 492\*225\*67

SIZE: 225\*96\*76

The gesture of time isshown so colorfully, which is just like the color of dream andtreasured in the warm space.