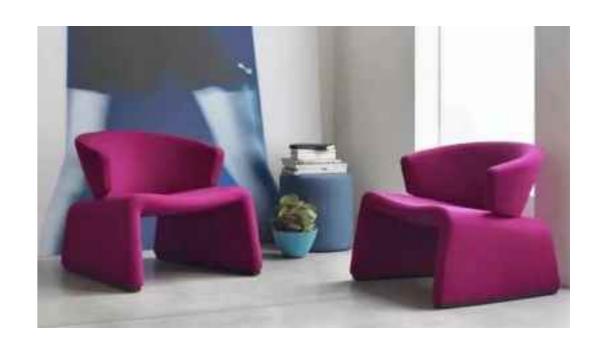

## RAINBOW CHAIR

Accomplished at a stretch, the table and chair create a unique view in the room. The ingenious design is best praised by young people.

Accomplished at a stretch, the table and chair create a

unique view in the room. The ingenious design is best

best
Perfect handwerk belegant and easign

constantly improving quality, won the favor of all

sides, praise everywhere.

Accomplished at a stretch, the table and chair create a unique view in the room. The ingenious design is best praised by young people.