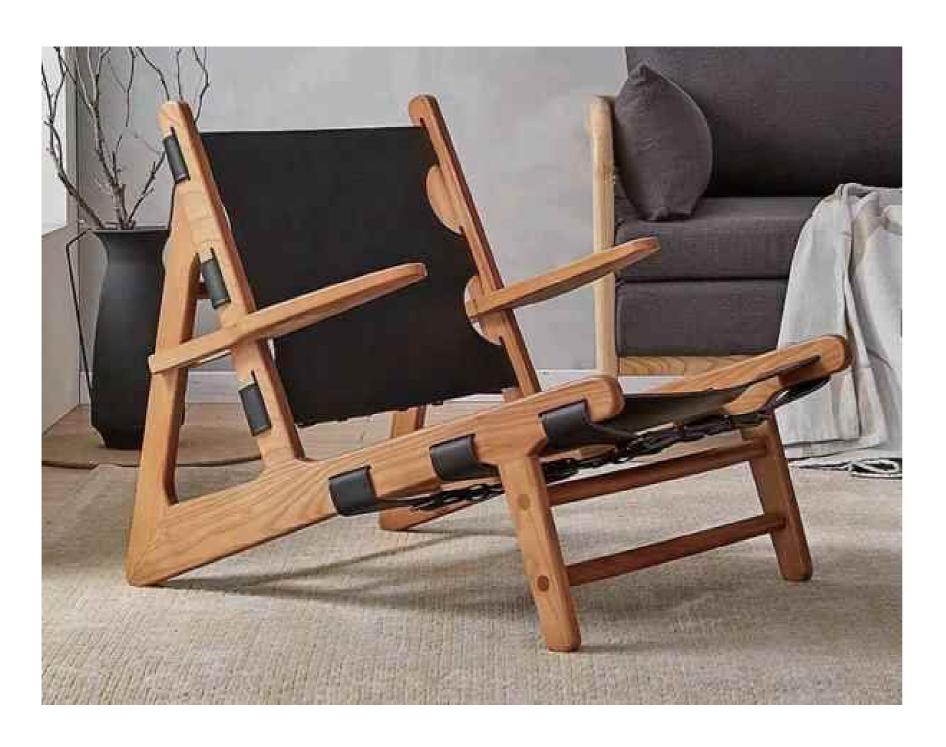

## SPANISH SINGLE CHAIR

SIMPLE BUT NOT SIMPLE, JEWELRY LESS AND FINE, BOTH PRACTICAL AND AESTHETIC

Accomplished at a stretch, the table and chair create a unique view in the room. The ingenious design is best

Perfect handwork pleant and constantly improving quality, won the favor of all sides, praise everywhere.

Accomplished at a stretch, the table and chair create a unique view in the room. The ingenious design is best perfect handwork, personal and chic design and constantly improving quality, won the favor of all sides, praise everywhere.