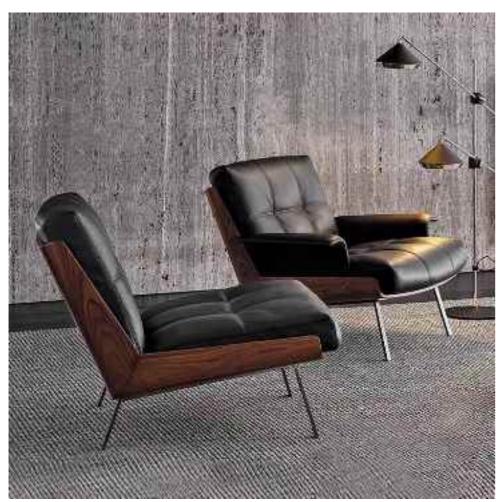

## SPANISH SINGLE CHAIR

SIMPLE BUT NOT SIMPLE, JEWELRY LESS AND FINE, BOTH PRACTICAL AND AESTHETIC

Accomplished at a stretch, the table and chair create a unique view in the room. The ingenious design is best

Perfect handwork pleant and constantly improving quality, won the favor of all sides, praise everywhere.

Accomplished at a stretch, the table and chair create a unique view in the room. The ingenious design is best perfect handwork, personal and chic design and constantly improving quality, won the favor of all sides, praise everywhere.