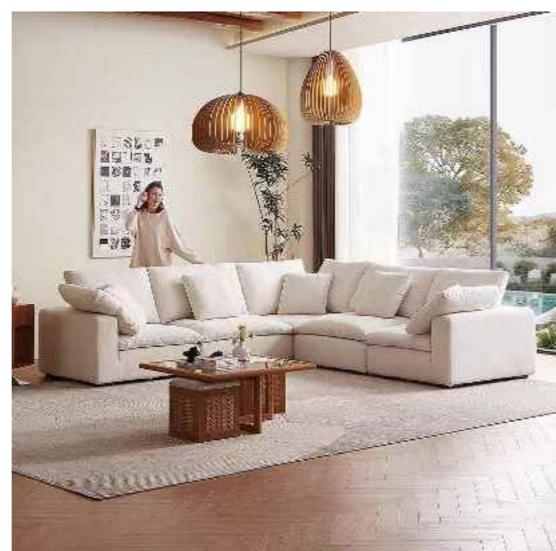

#### 花瓣沙发

SIZE: 370\*155\*96

SIZE: 325\*114\*70

SIZE: 2430W\*980D\*760H

310\*转角150\*72

SIZE: 360\*转角120\*75 SIZE: 300/320\*100\*88 SIZE: 325\*转角160\*78