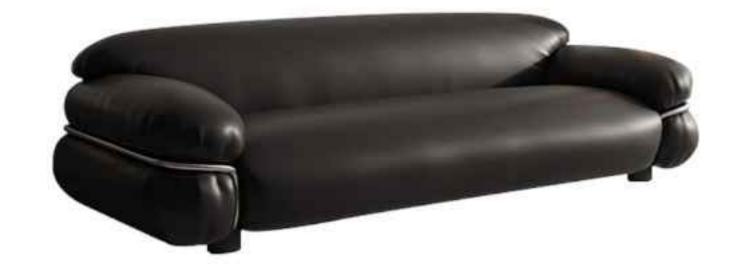

#### BOTH PRACTICAL AND AESTHETIC SIMPLE BUT NOT SIMPLE, LESS AND FINE, BOTH

SIZE:306\*132\*68

SIZE:331\*102/总宽170\*82

The gesture of time isshown so colorfully, which is just like the color of dream andtreasured in the warm space.

## **BOTH PRACTICAL**AND AESTHETIC

SIMPLE BUT NOT SIMPLE, LESS AND FINE, BOTH SENELEY PRACTICAL AND C

SIZE: 492\*225\*67

SIZE: 225\*96\*76

The gesture of time isshown so colorfully, which is just like the color of dream andtreasured in the warm space.