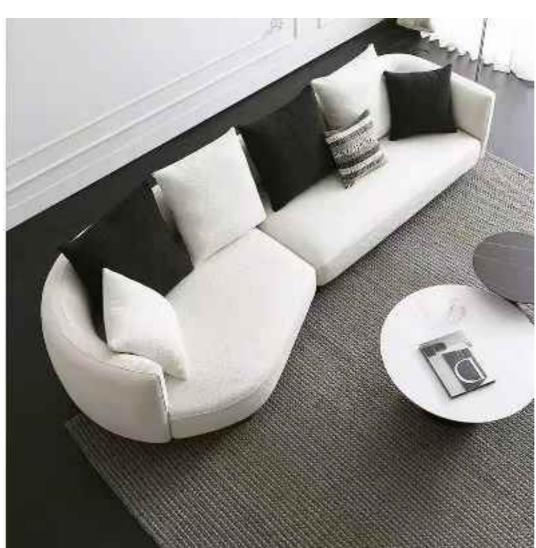

#### 花瓣沙发

SIZE: 370\*155\*96

SIZE: 325\*114\*70

SIZE: 2430W\*980D\*760H

310\*转角150\*72

SIZE: 360\*转角120\*75 SIZE: 300/320\*100\*88 SIZE: 325\*转角160\*78