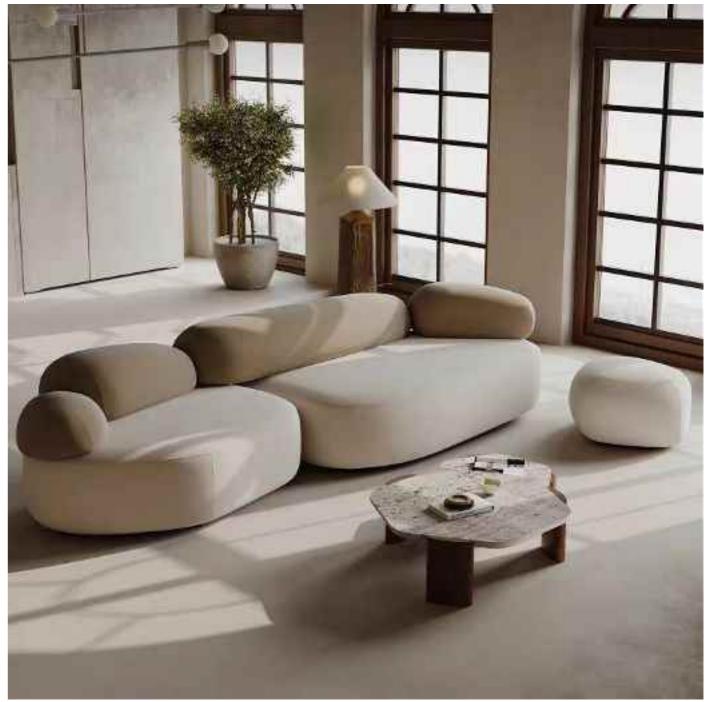

# SMALL APARTMENT TYPE

SIZE:
82\*101\*70
150\*101\*70
220\*101\*70
280\*101\*70

# **BOTH PRACTICAL**AND AESTHETIC

120\*100\*75 180\*100\*75 230\*100\*75 280\*100\*75

SIZE: 220\*109\*76

BIG
APARTMENT
TYPE

SIZE: 单人位99\*90\*78 双人位160\*90\*78 三人位210\*90\*78