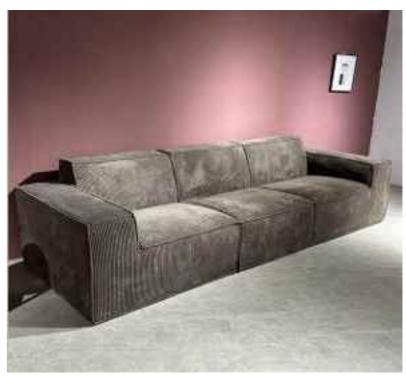

#### BOTH PRACTICAL AND AESTHETIC SIMPLE BUT NOT SIMPLE, LESS AND FINE, BOTH

SIZE:306\*132\*68

SIZE:331\*102/总宽170\*82

The gesture of time isshown so colorfully, which is just like the color of dream andtreasured in the warm space.

## **BOTH PRACTICAL**AND AESTHETIC

SIMPLE BUT NOT SIMPLE, LESS AND FINE, BOTH SENELEY PRACTICAL AND C

SIZE: 492\*225\*67

SIZE: 225\*96\*76

The gesture of time isshown so colorfully, which is just like the color of dream andtreasured in the warm space.