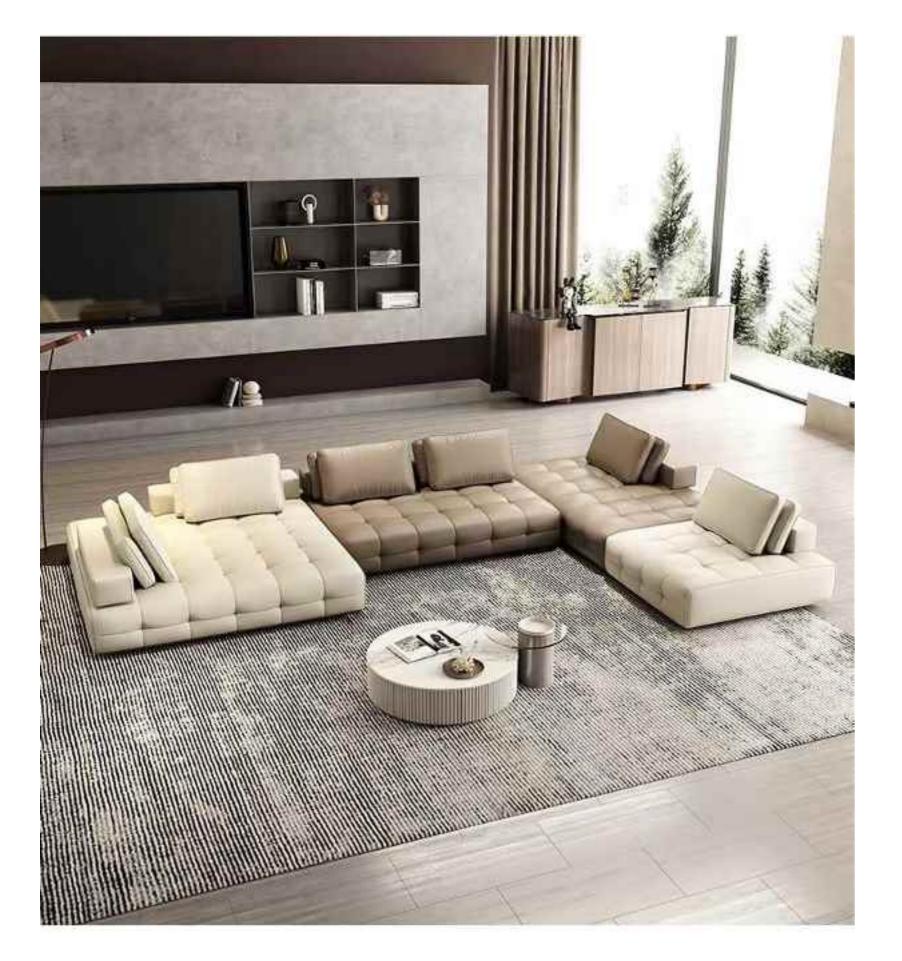

# **BOTH PRACTICAL**AND AESTHETIC

120\*100\*75 180\*100\*75 230\*100\*75 280\*100\*75

SIZE: 220\*109\*76

BIG
APARTMENT
TYPE

SIZE: 单人位99\*90\*78 双人位160\*90\*78 三人位210\*90\*78