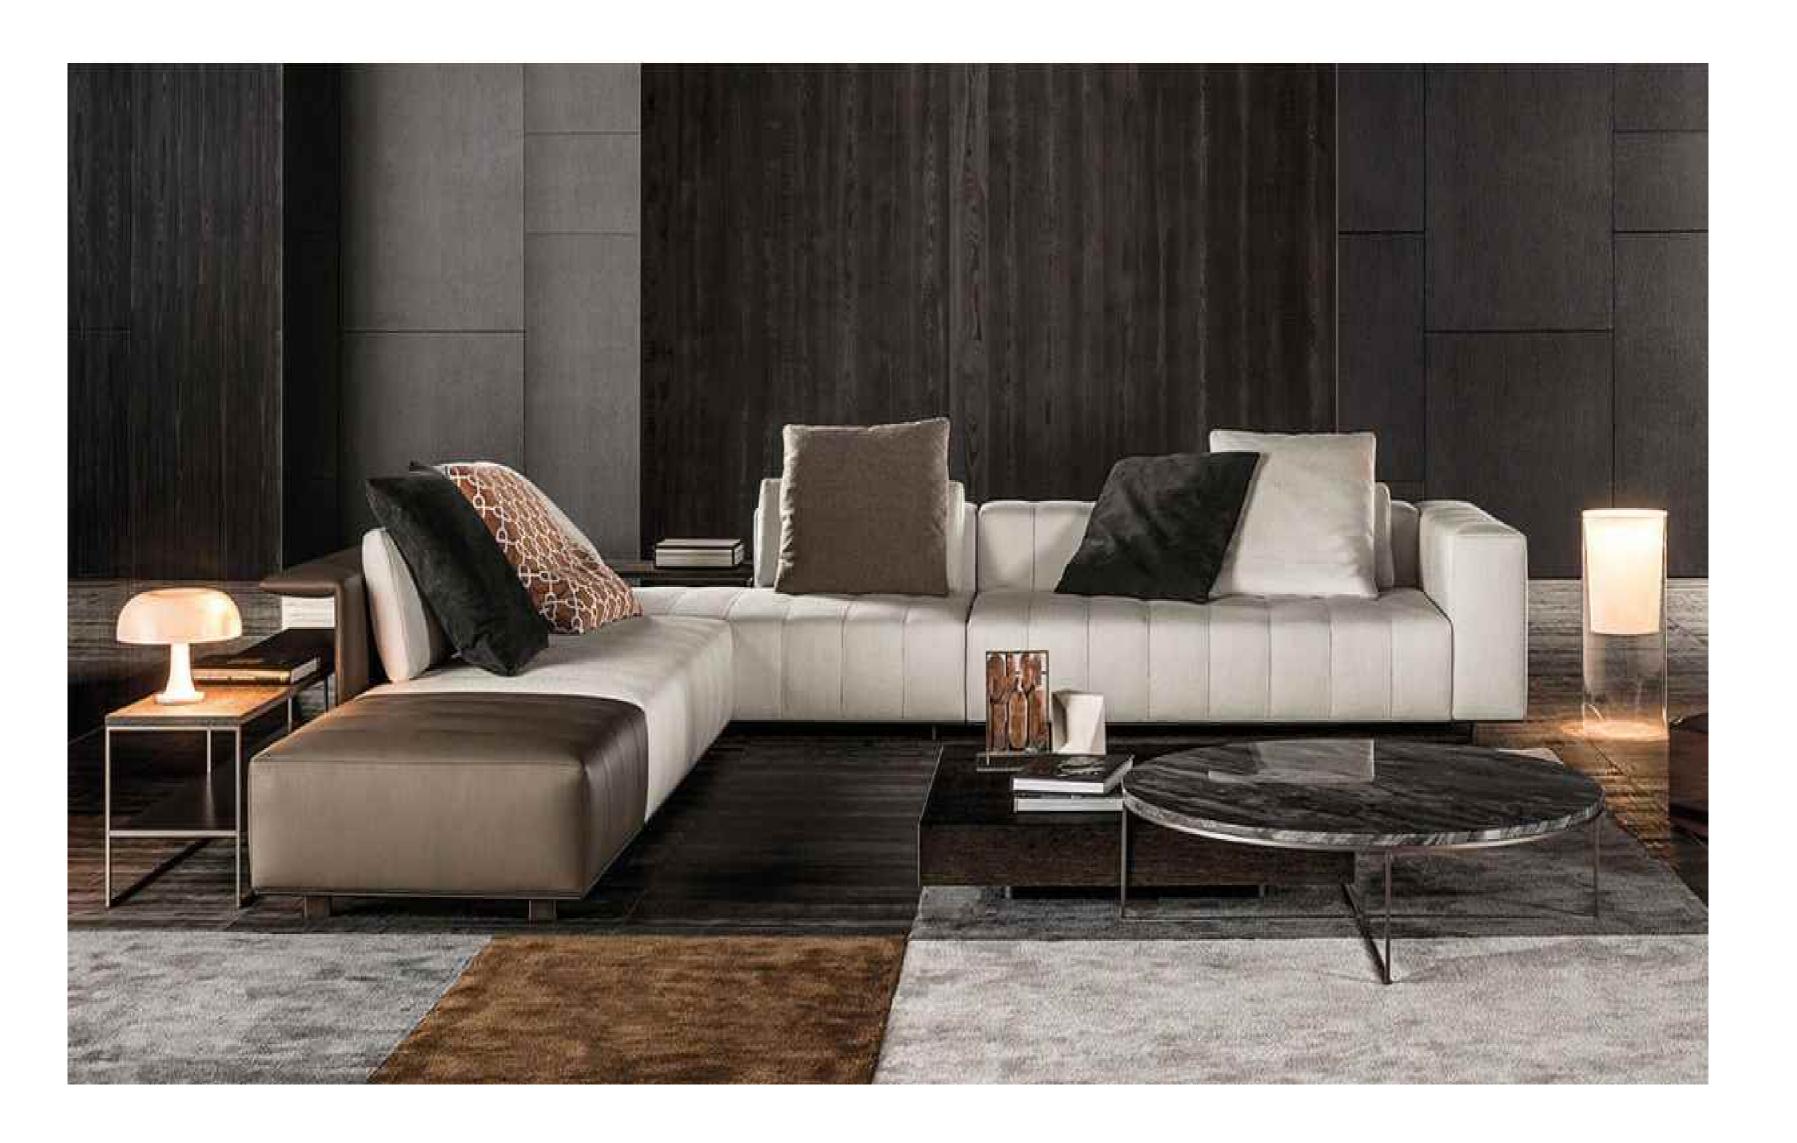

## **BOTH PRACTICAL**AND AESTHETIC

SIMPLE BUT NOT SIMPLE, LESS AND FINE, BOTH SENELEY PRACTICAL AND C

SIZE: 492\*225\*67

SIZE: 225\*96\*76

The gesture of time isshown so colorfully, which is just like the color of dream andtreasured in the warm space.

#### 花瓣沙发

SIZE: 370\*155\*96

SIZE: 325\*114\*70

SIZE: 2430W\*980D\*760H

310\*转角150\*72

SIZE: 360\*转角120\*75 SIZE: 300/320\*100\*88 SIZE: 325\*转角160\*78