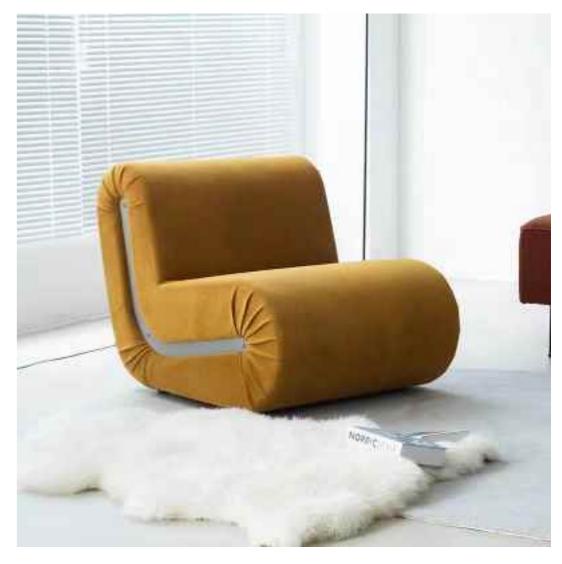

# DUCK TONGUE CHAIR

Simple but not simple, jewelry less and fine, both practical The gesture of time isshown asthetic. colorfully, which is just like the color of dream andtreasured in the warm space.

SIMPLE BUT NOT SIMPLE, JEWELRY LESS AND FINE, BOTH PRACTICAL AND AESTHETIC