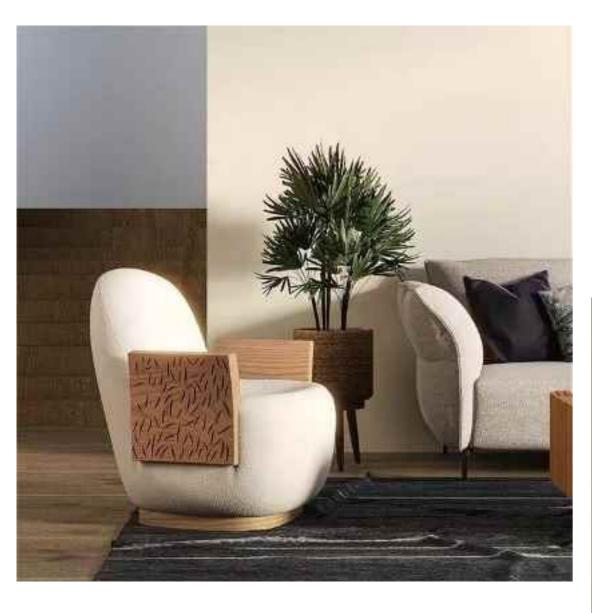

## CREATIVE CACTUS

Accomplished at a stretch, the table and chair create a unique view in the room. The ingenious design is best praised by young people.