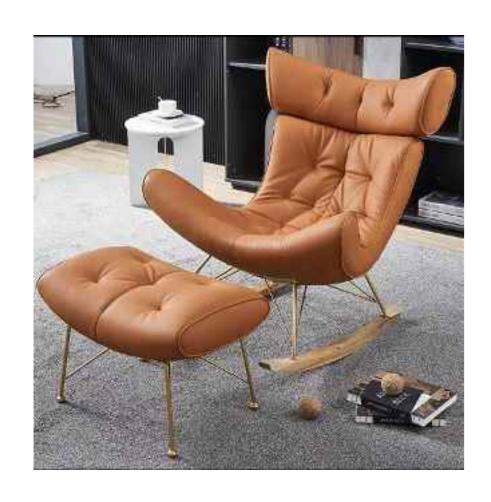

### CREATE AN IDEAL

Accomplished at a stretch, the table and

chair create a unique view in the room.
The ingenious design is best praised by

young people.

## CREATIVE CACTUS

Accomplished at a stretch, the table and chair create a unique view in the room. The ingenious design is best praised by young people.

## CREATE AN IDEAL

Accomplished at a stretch, the table and

chair create a unique view in the

room.
The ingenious design is best praised by

young people.