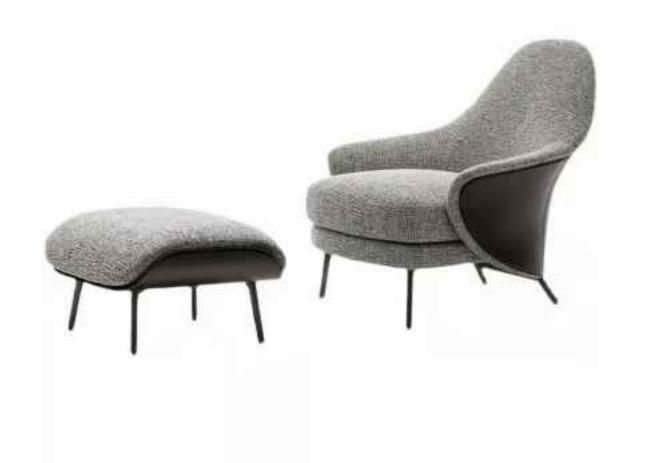

### **LOUNGE CHAIR**

Wabi-sabi originally originated in in the Song Dynasty of China, and made its way to Zen Buddhism. the Southern Song Dynasty, wabi-brought Zen Buddhism from tabi apan, where it deeply Lapanese culture. influenced

The philosophy of wabi-sabi was by Taoism and Zen Buddhism, state of mind was inspired by the gloomy, and minimalist Tang and Song poetry and ink atmosphere of paintings.

朴素、寂静、谦逊、自然.....