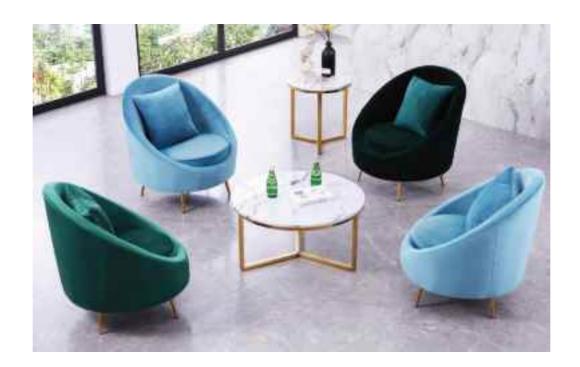

# SINGLE CHAIR SIMPLE BUT NOT SIMPLE, JEWELRY LESS AND FINE, BOTH PRACTICAL AND AESTHETIC

### CREATE AN IDEAL

Accomplished at a stretch, the table and

chair create a unique view in the room.
The ingenious design is best praised by

young people.