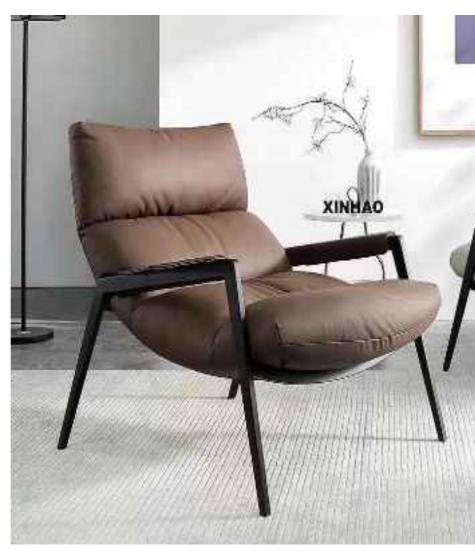

## SPANISH SINGLE CHAIR

SIMPLE BUT NOT SIMPLE, JEWELRY LESS AND FINE, BOTH PRACTICAL AND AESTHETIC

Accomplished at a stretch, the table and chair create a unique view in the room. The ingenious design is best

Perfect handwork pleant and constantly improving quality, won the favor of all sides, praise everywhere.

Accomplished at a stretch, the table and chair create a unique view in the room. The ingenious design is best perfect handwork, personal and chic design and constantly improving quality, won the favor of all sides, praise everywhere.