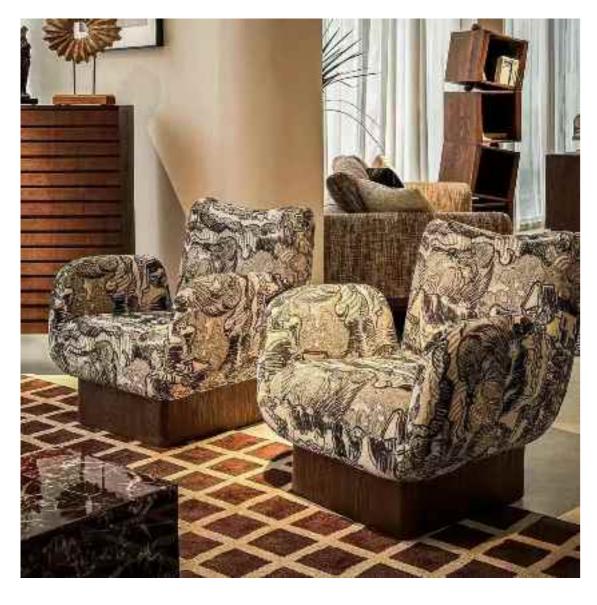

# SINGLE CHAIR

## SPANISH SINGLE CHAIR

SIMPLE BUT NOT SIMPLE, JEWELRY LESS AND FINE, BOTH PRACTICAL AND AESTHETIC

Accomplished at a stretch, the table and chair create a unique view in the room. The ingenious design is best

SIMPLE BUT NOT SIMPLE, JEWELRY LESS AND FINE, BOTH PRACTICAL AND AESTHETIC