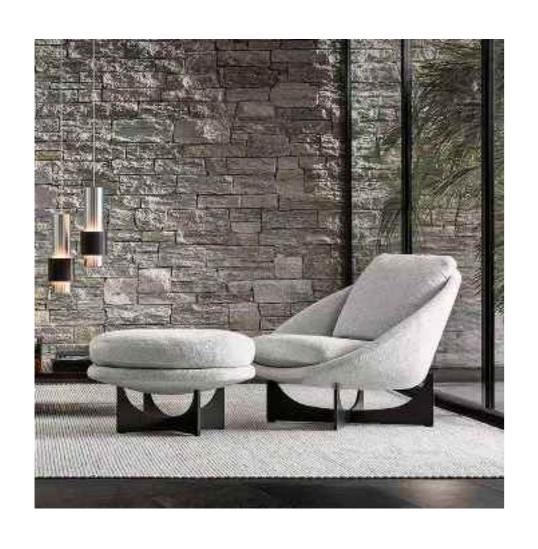

### CREATE AN IDEAL

Accomplished at a stretch, the table and

chair create a unique view in the room.
The ingenious design is best praised by

young people.

## CREATIVE CACTUS

Accomplished at a stretch, the table and chair create a unique view in the room. The ingenious design is best praised by young people.

## CREATE AN IDEAL

Accomplished at a stretch, the table and

chair create a unique view in the

room.
The ingenious design is best praised by

young people.