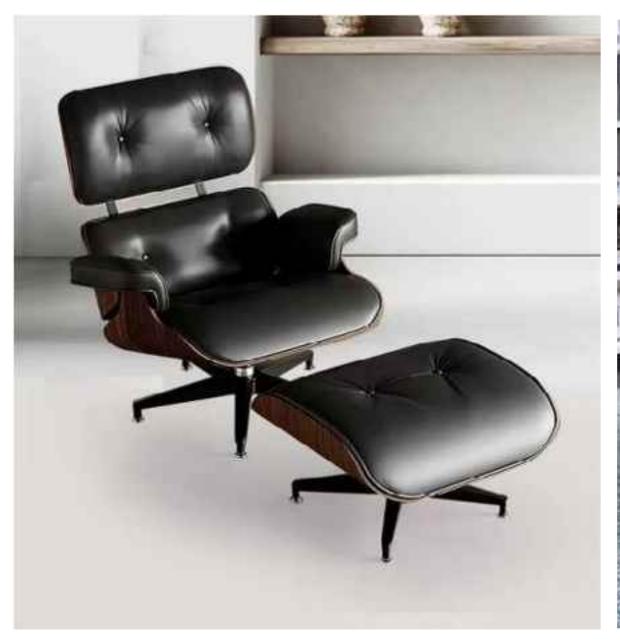

### CREATE AN IDEAL

Accomplished at a stretch, the table and

chair create a unique view in the room.
The ingenious design is best praised by

young people.

## CREATIVE CACTUS

Accomplished at a stretch, the table and chair create a unique view in the room. The ingenious design is best praised by young people.

## CREATE AN IDEAL

Accomplished at a stretch, the table and

chair create a unique view in the

room.
The ingenious design is best praised by

young people.