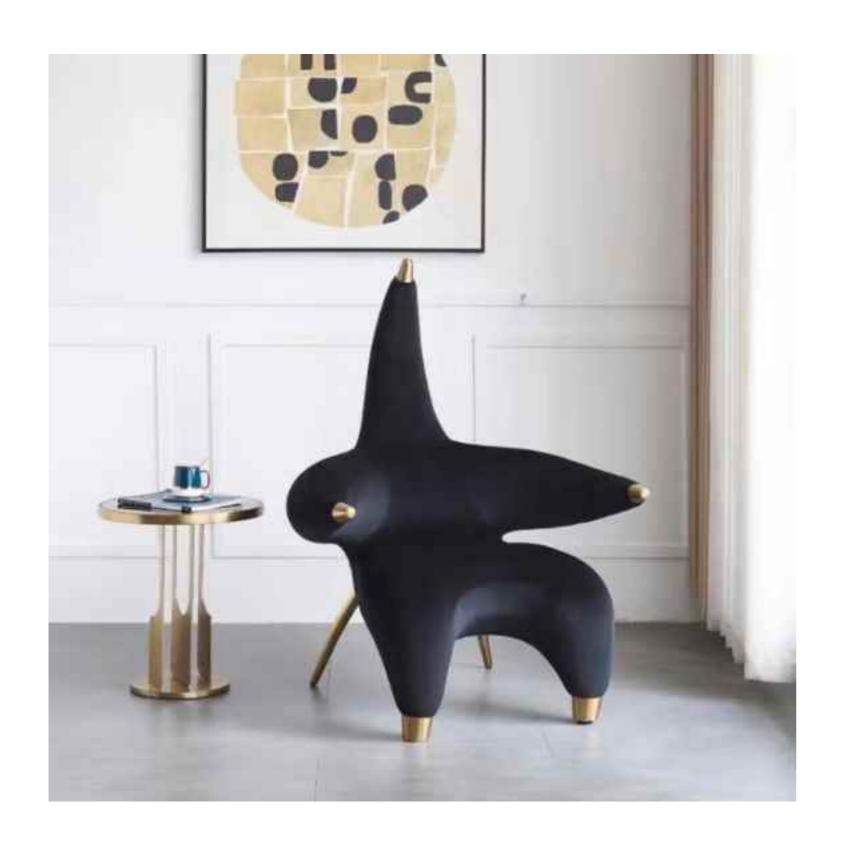

## RAINBOW CHAIR

Accomplished at a stretch, the table and chair create a unique view in the room. The ingenious design is best praised by young people.

Accomplished at a stretch, the table and chair create a

unique view in the room. The ingenious design is best

best
Perfect handwerk belegant and easign

constantly improving quality, won the favor of all

sides, praise everywhere.

Accomplished at a stretch, the table and chair create a unique view in the room. The ingenious design is best praised by young people.