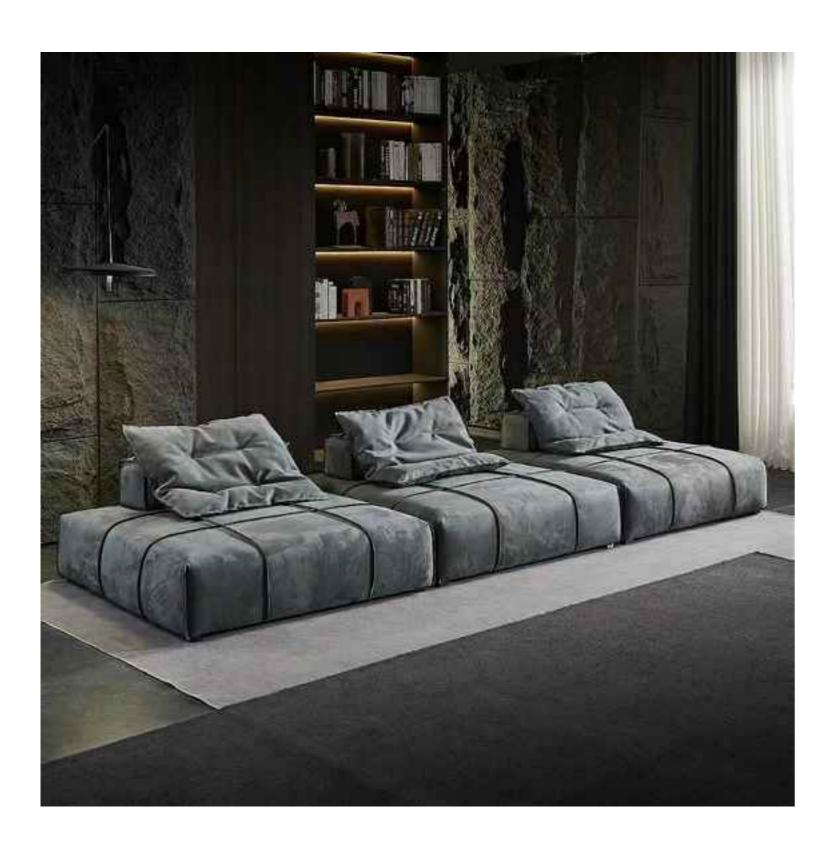

The philosophy of wabi-sabi was by Taoism and Zen Buddhism, state of mind was inspired by the gloamy, and minimalist Tang and Song poetry and ink atmosphere of paintings.

朴素、寂静、谦逊、自然.....

HOT DOGS

热狗沙发 SIZE: 286\*134\*68.5

VINIER

维尼尔沙发 SIZE: 240\*85\*72

钢圈沙发

SIZE: 180\*94\*67