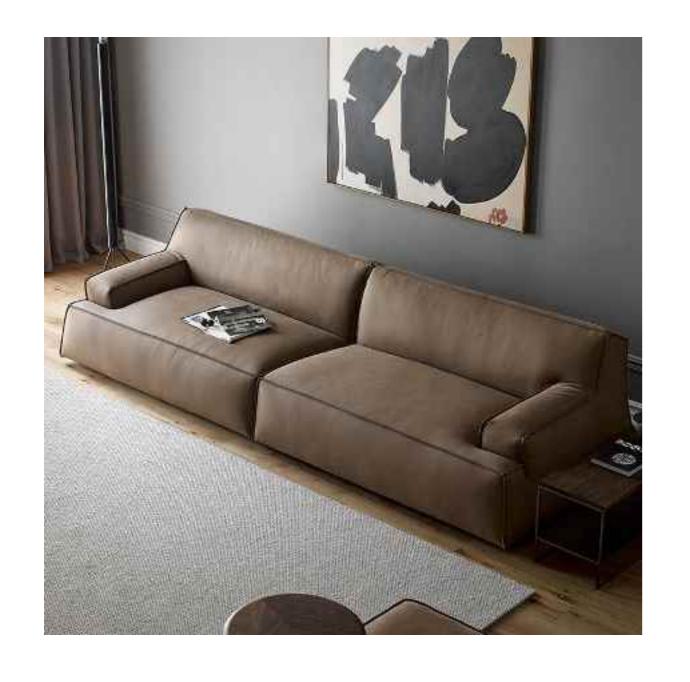

SIZE: 220\*109\*76







BIG
APARTMENT
TYPE













SIZE: 单人位99\*90\*78 双人位160\*90\*78 三人位210\*90\*78











#### BOTH PRACTICAL AND AESTHETIC SIMPLE BUT NOT SIMPLE, LESS AND FINE, BOTH



SIZE:306\*132\*68







SIZE:331\*102/总宽170\*82

The gesture of time isshown so colorfully, which is just like the color of dream andtreasured in the warm space.

## **BOTH PRACTICAL**AND AESTHETIC

SIMPLE BUT NOT SIMPLE, LESS AND FINE, BOTH SENELEY PRACTICAL AND C

SIZE: 492\*225\*67









SIZE: 225\*96\*76

The gesture of time isshown so colorfully, which is just like the color of dream andtreasured in the warm space.





#### 花瓣沙发

SIZE: 370\*155\*96





SIZE: 325\*114\*70



































































































SIZE: 2430W\*980D\*760H







310\*转角150\*72







SIZE: 360\*转角120\*75 SIZE: 300/320\*100\*88 SIZE: 325\*转角160\*78































































## SIMPLE BUT NOT SIMPLE, JEWELRY LESS AND FINE, BOTH PRACTICAL AND AESTHETIC







SIMPLE BUT NOT SIMPLE, JEWELRY LESS AND FINE, BOTH PRACTICAL AND AESTHETIC

## **BOTH PRACTICAL**AND AESTHETIC

SIMPLE BUT NOT SIMPLE,









































































































































































## compression sofa bed











## compression sofa bed









compression sofa







compression sofa







compression sofa



### **LOUNGE CHAIR**











Wabi-sabi originally originated in in the Song Dynas