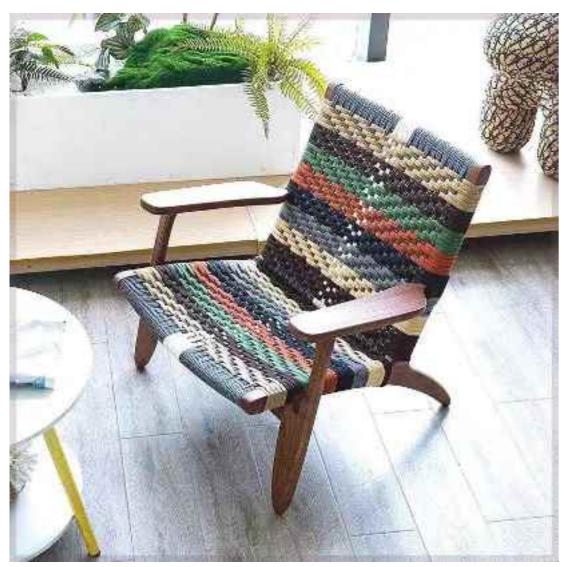

## RAINBOW CHAIR

Accomplished at a stretch, the table and chair create a unique view in the room. The ingenious design is best praised by young people.

Accomplished at a stretch, the table and chair create a

unique view in the room. The ingenious design is best

best
Perfect handwerk belegant and easign

constantly improving quality, won the favor of all

sides, praise everywhere.

Accomplished at a stretch, the table and chair create a unique view in the room. The ingenious design is best praised by young people.