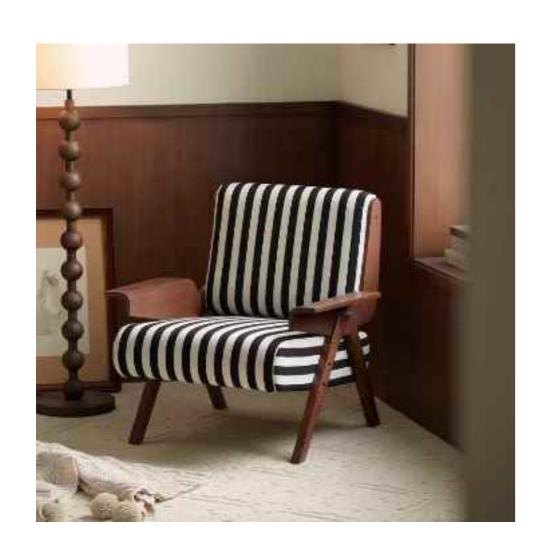

# SINGLE CHAIR

## SPANISH SINGLE CHAIR

SIMPLE BUT NOT SIMPLE, JEWELRY LESS AND FINE, BOTH PRACTICAL AND AESTHETIC

Accomplished at a stretch, the table and chair create a unique view in the room. The ingenious design is best

SIMPLE BUT NOT SIMPLE, JEWELRY LESS AND FINE, BOTH PRACTICAL AND AESTHETIC