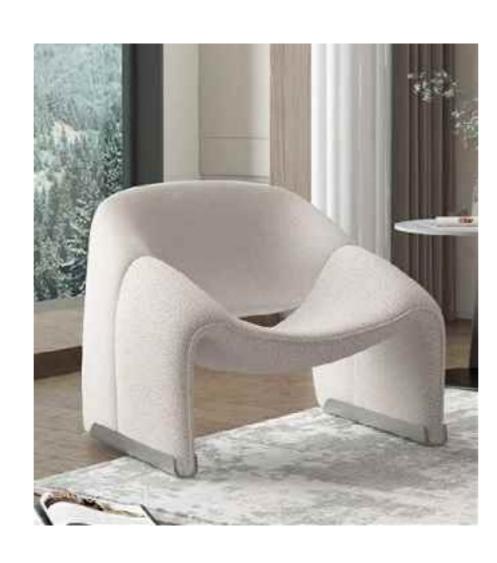

## SPANISH SINGLE CHAIR

SIMPLE BUT NOT SIMPLE, JEWELRY LESS AND FINE, BOTH PRACTICAL AND AESTHETIC

Accomplished at a stretch, the table and chair create a unique view in the room. The ingenious design is best

SIMPLE BUT NOT SIMPLE, JEWELRY LESS AND FINE, BOTH PRACTICAL AND AESTHETIC