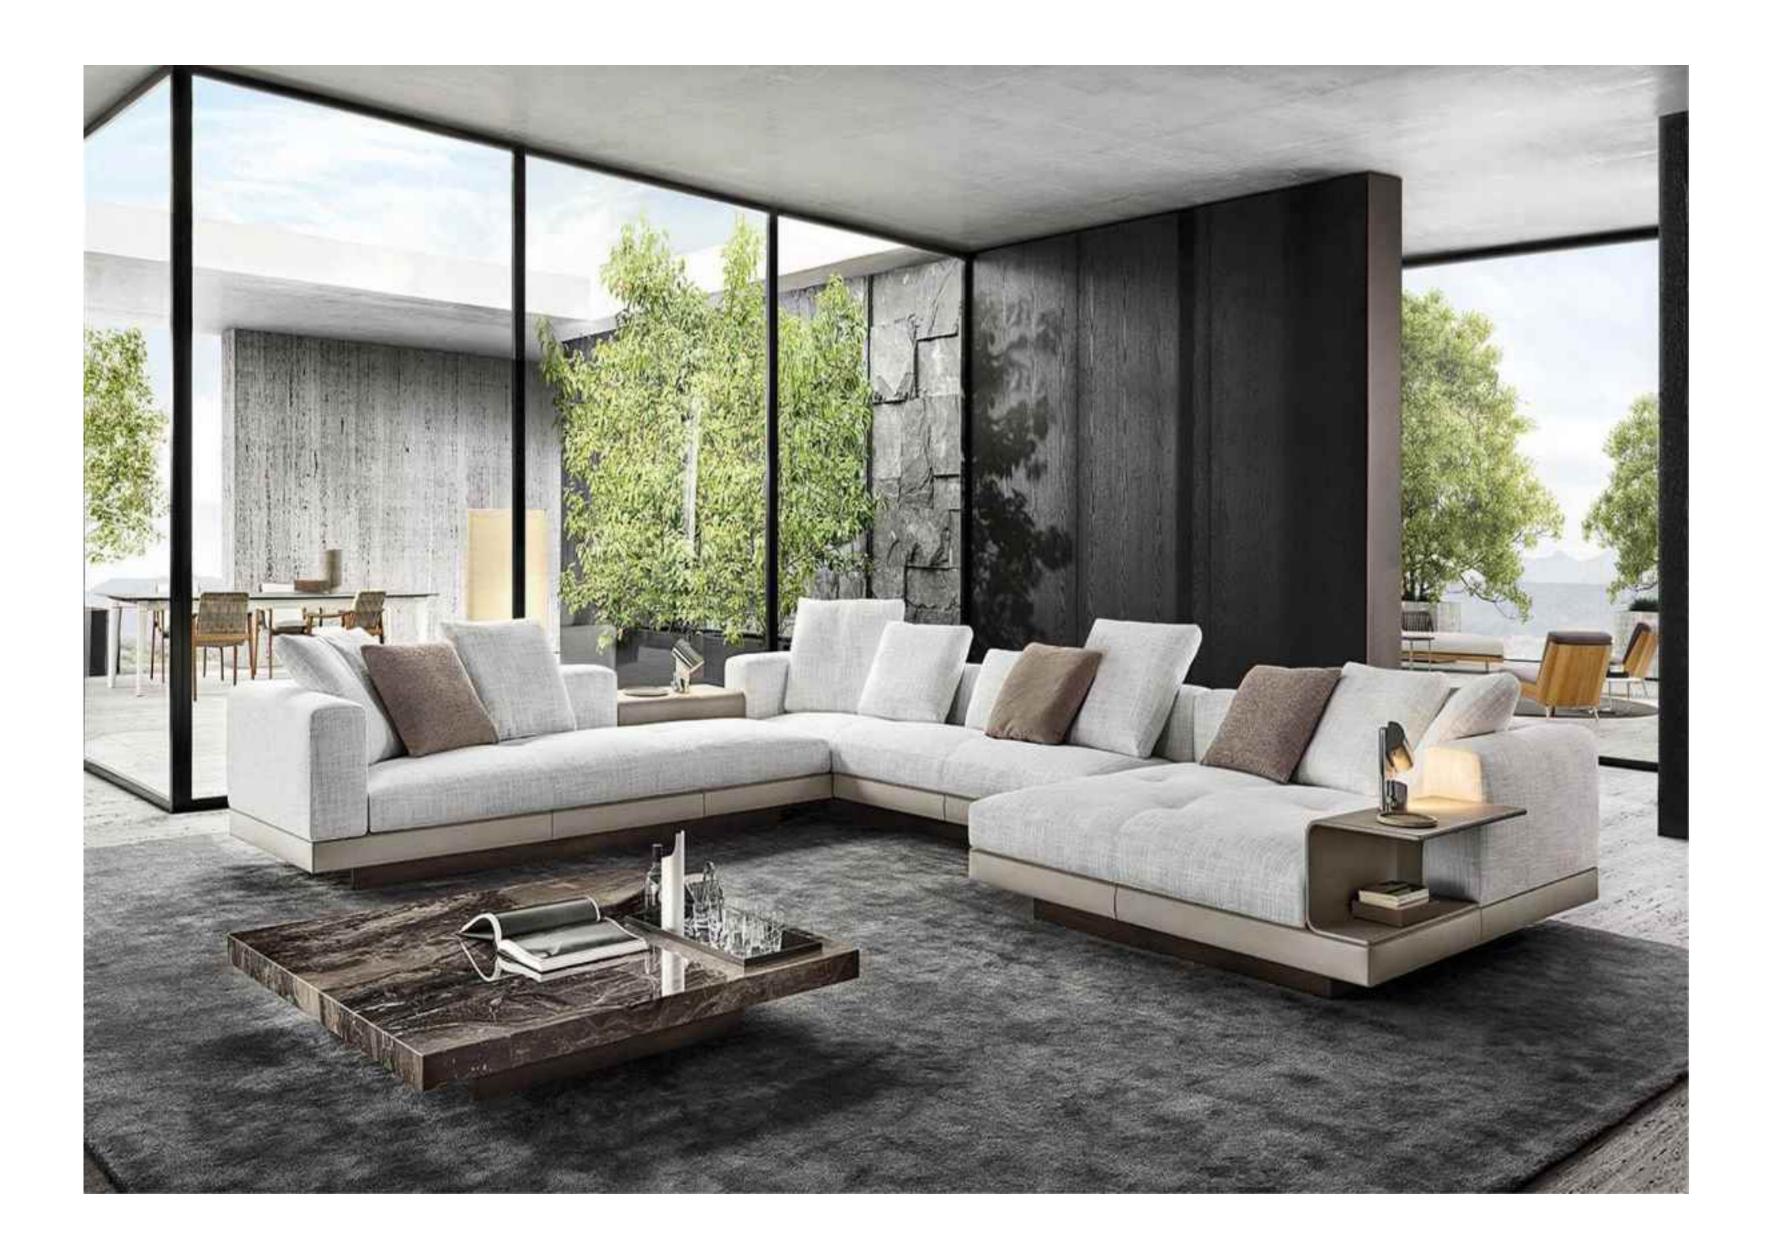

#### BOTH PRACTICAL AND AESTHETIC SIMPLE BUT NOT SIMPLE, LESS AND FINE, BOTH

SIZE:306\*132\*68

SIZE:331\*102/总宽170\*82

The gesture of time isshown so colorfully, which is just like the color of dream andtreasured in the warm space.

## **BOTH PRACTICAL**AND AESTHETIC

SIMPLE BUT NOT SIMPLE, LESS AND FINE, BOTH SENELEY PRACTICAL AND C

SIZE: 492\*225\*67

SIZE: 225\*96\*76

The gesture of time isshown so colorfully, which is just like the color of dream andtreasured in the warm space.