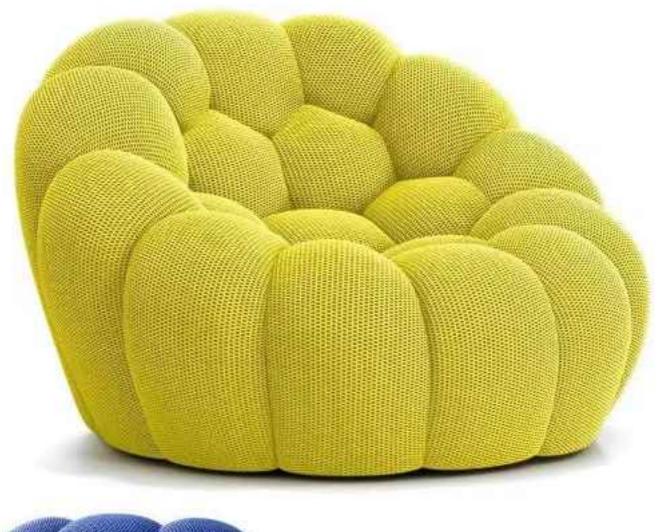

#### 花瓣沙发

SIZE: 370\*155\*96

SIZE: 325\*114\*70

SIZE: 2430W\*980D\*760H

310\*转角150\*72

SIZE: 360\*转角120\*75 SIZE: 300/320\*100\*88 SIZE: 325\*转角160\*78