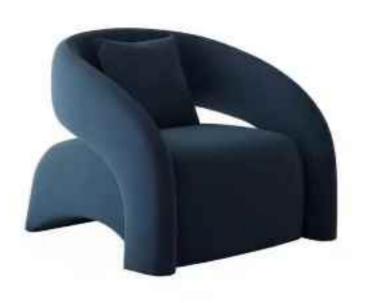

### BARCELONA CHAIR

Accomplished at a stretch, the table and chair create a unique view in the room. The ingenious design is best Besters handwork, plagant and chic design and

constantly improving quality, won the favor of all sides, praise everywhere.