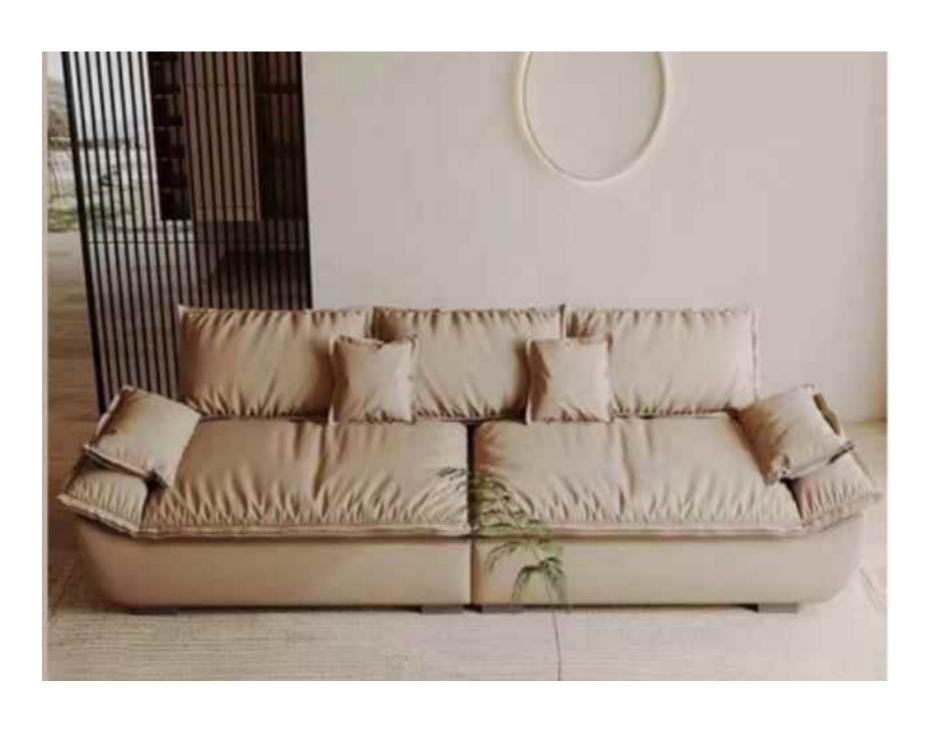

## **BOTH PRACTICAL**AND AESTHETIC

SIMPLE BUT NOT SIMPLE, LESS AND FINE, BOTH SENELEY PRACTICAL AND C

SIZE: 492\*225\*67

SIZE: 225\*96\*76

The gesture of time isshown so colorfully, which is just like the color of dream andtreasured in the warm space.