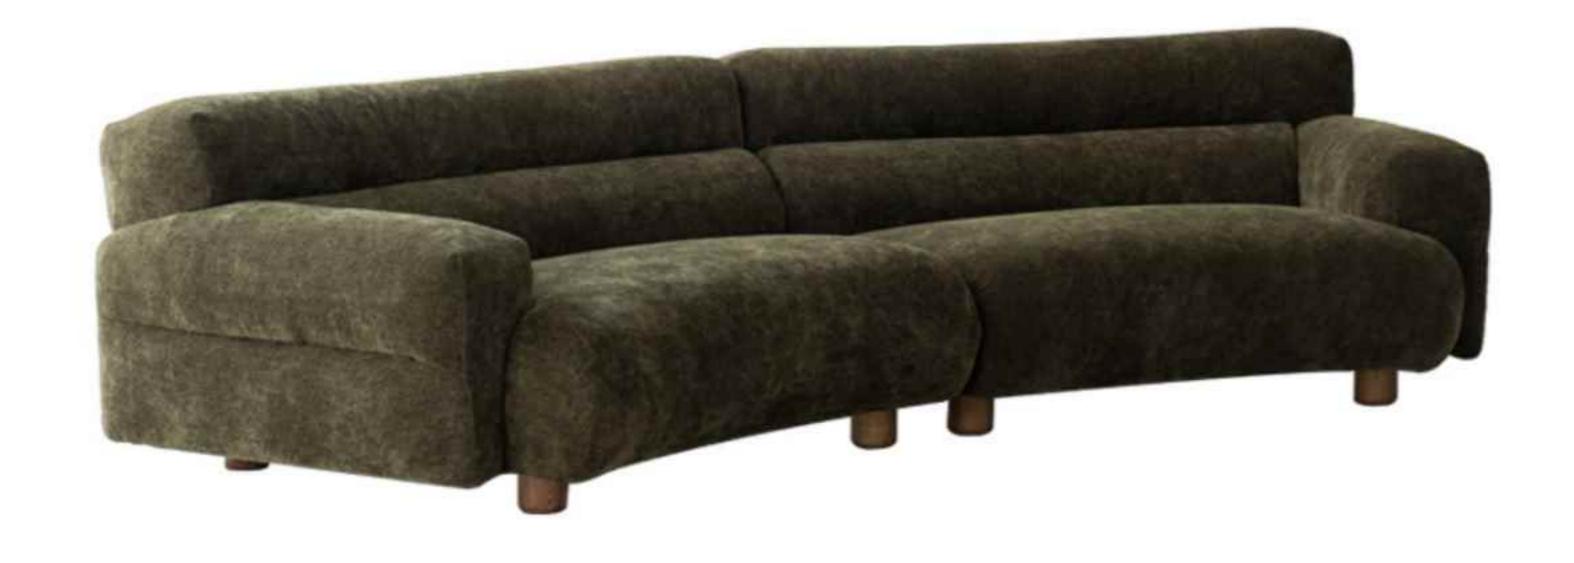

The philosophy of wabi-sabi was by Taoism and Zen Buddhism, state of mind was inspired by the gloamy, and minimalist Tang and Song poetry and ink atmosphere of paintings.

朴素、寂静、谦逊、自然.....

HOT DOGS

热狗沙发 SIZE: 286\*134\*68.5

#### BOTH PRACTICAL AND AESTHETIC SIMPLE BUT NOT SIMPLE, LESS AND FINE, BOTH

SIZE:306\*132\*68

SIZE:331\*102/总宽170\*82

The gesture of time isshown so colorfully, which is just like the color of dream andtreasured in the warm space.