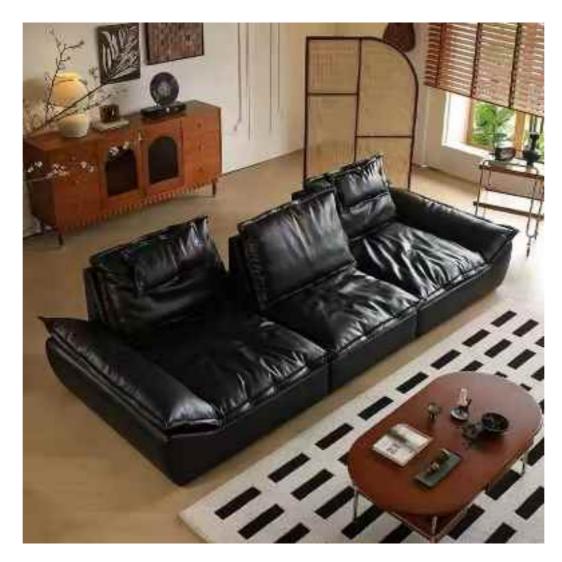

The philosophy of wabi-sabi was by Taoism and Zen Buddhism, state of mind was inspired by the gloamy, and minimalist Tang and Song poetry and ink atmosphere of paintings.

朴素、寂静、谦逊、自然.....

HOT DOGS

热狗沙发 SIZE: 286\*134\*68.5

VINIER

维尼尔沙发 SIZE: 240\*85\*72

钢圈沙发

SIZE: 180\*94\*67