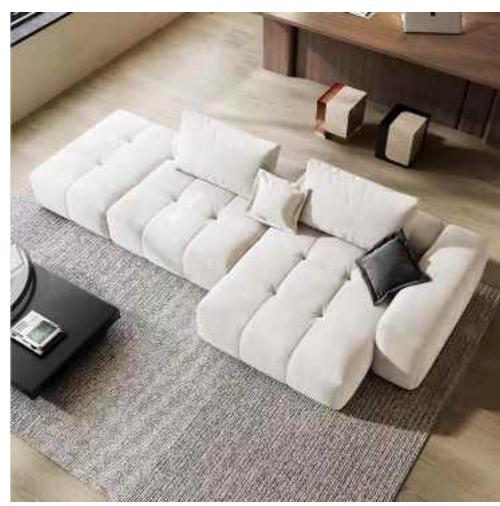

# SMALL APARTMENT TYPE

SIZE:
82\*101\*70
150\*101\*70
220\*101\*70
280\*101\*70

# **BOTH PRACTICAL**AND AESTHETIC

120\*100\*75 180\*100\*75 230\*100\*75 280\*100\*75

SIZE: 220\*109\*76

BIG
APARTMENT
TYPE

SIZE: 单人位99\*90\*78 双人位160\*90\*78 三人位210\*90\*78