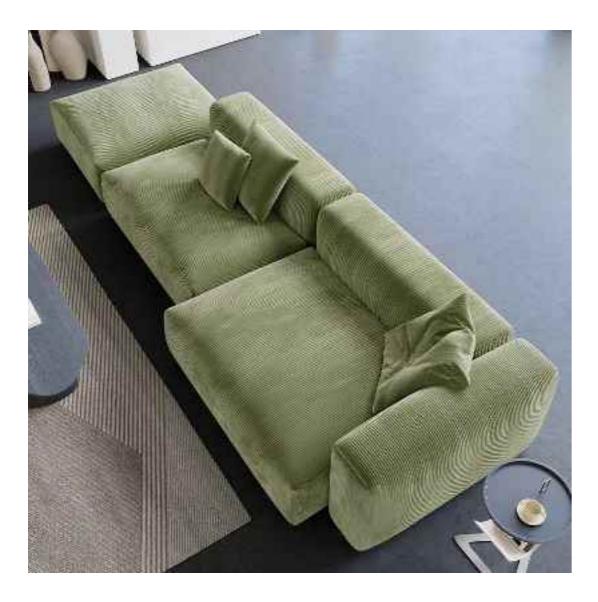

#### 花瓣沙发

SIZE: 370\*155\*96

SIZE: 325\*114\*70

SIZE: 2430W\*980D\*760H

310\*转角150\*72

SIZE: 360\*转角120\*75 SIZE: 300/320\*100\*88 SIZE: 325\*转角160\*78