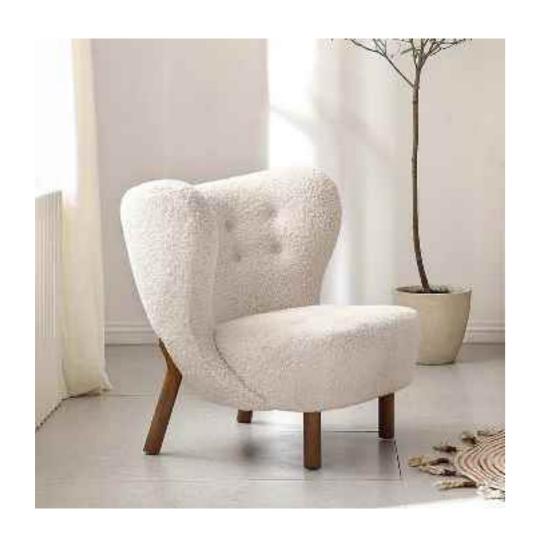

## SPANISH SINGLE CHAIR

SIMPLE BUT NOT SIMPLE, JEWELRY LESS AND FINE, BOTH PRACTICAL AND AESTHETIC

Accomplished at a stretch, the table and chair create a unique view in the room. The ingenious design is best

Perfect handwork pleant and constantly improving quality, won the favor of all sides, praise everywhere.

Accomplished at a stretch, the table and chair create a unique view in the room. The ingenious design is best perfect handwork, personal and chic design and constantly improving quality, won the favor of all sides, praise everywhere.