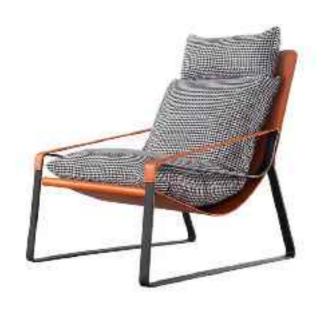

## RAINBOW CHAIR

Accomplished at a stretch, the table and chair create a unique view in the room. The ingenious design is best praised by young people.

Accomplished at a stretch, the table and chair create a

unique view in the room. The ingenious design is best

best
Perfect handwerk belegant and easign

constantly improving quality, won the favor of all

sides, praise everywhere.

Accomplished at a stretch, the table and chair create a unique view in the room. The ingenious design is best praised by young people.