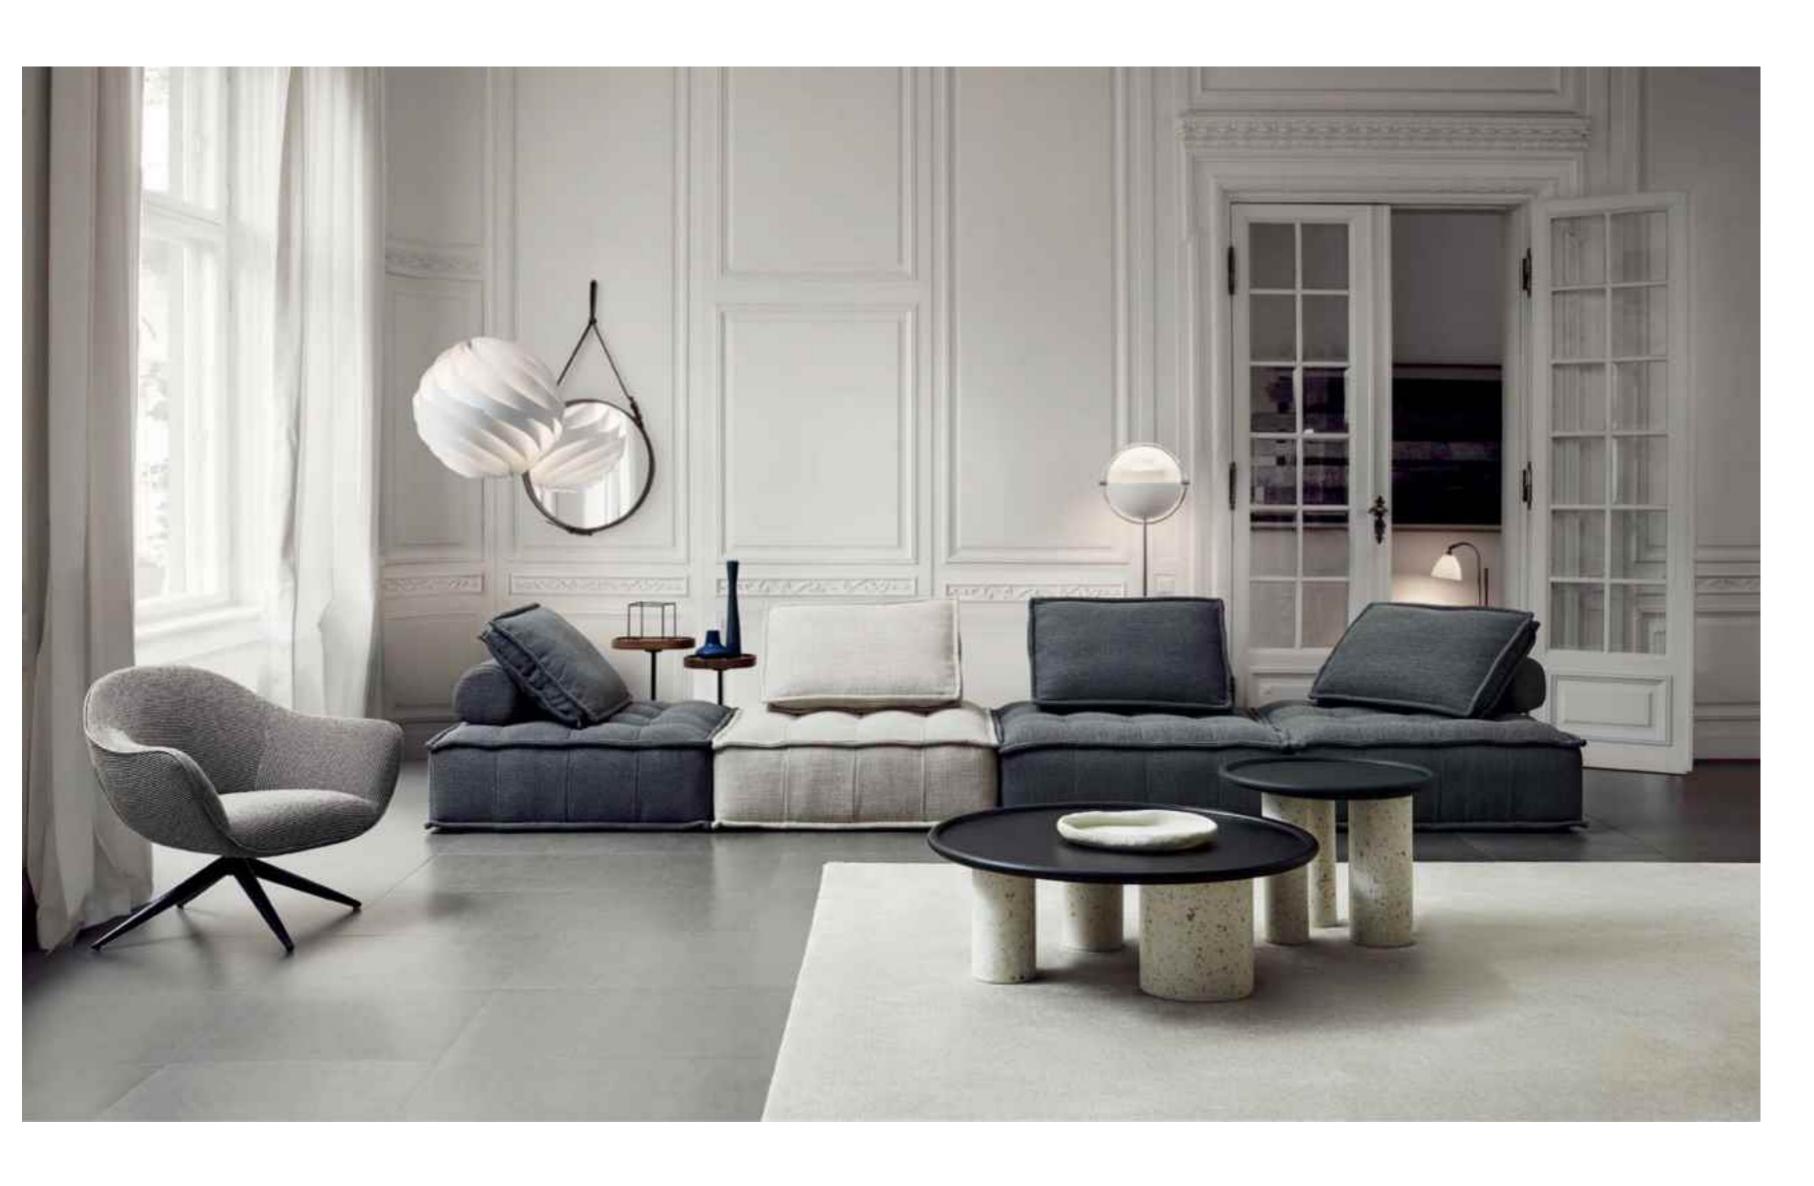

# SMALL APARTMENT TYPE

SIZE:
82\*101\*70
150\*101\*70
220\*101\*70
280\*101\*70

# **BOTH PRACTICAL**AND AESTHETIC

120\*100\*75 180\*100\*75 230\*100\*75 280\*100\*75

SIZE: 220\*109\*76

BIG
APARTMENT
TYPE

SIZE: 单人位99\*90\*78 双人位160\*90\*78 三人位210\*90\*78