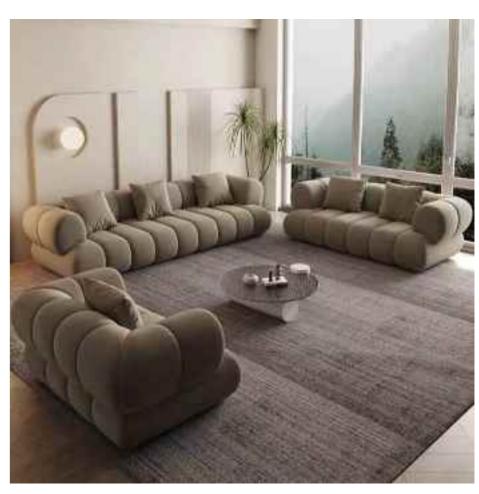

#### STEEL RING

yumi 沙发 SIZE: 2.4m

# SMALL APARTMENT TYPE

SIZE:
82\*101\*70
150\*101\*70
220\*101\*70
280\*101\*70