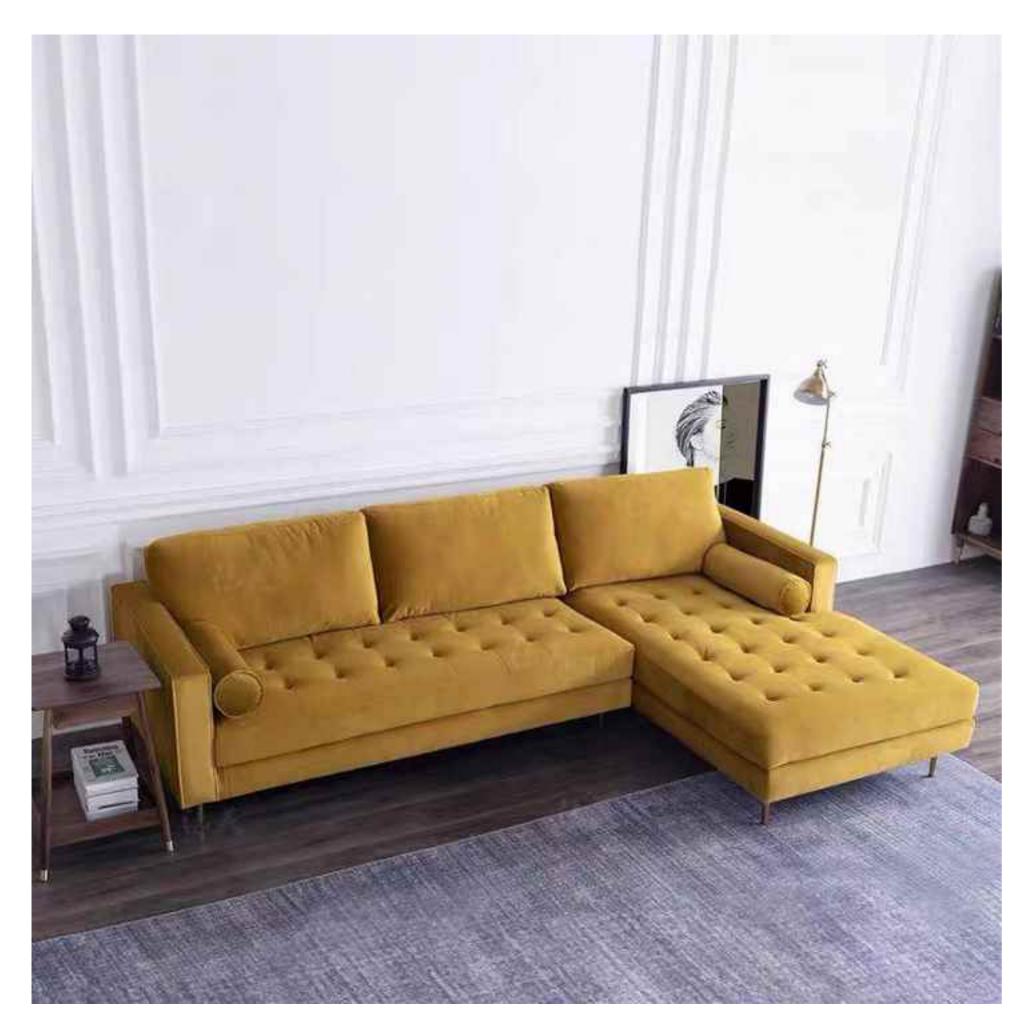

The philosophy of wabi-sabi was by Taoism and Zen Buddhism, state of mind was inspired by the gloamy, and minimalist Tang and Song poetry and ink atmosphere of paintings.

朴素、寂静、谦逊、自然.....

HOT DOGS

热狗沙发 SIZE: 286\*134\*68.5

VINIER

维尼尔沙发 SIZE: 240\*85\*72

钢圈沙发

SIZE: 180\*94\*67