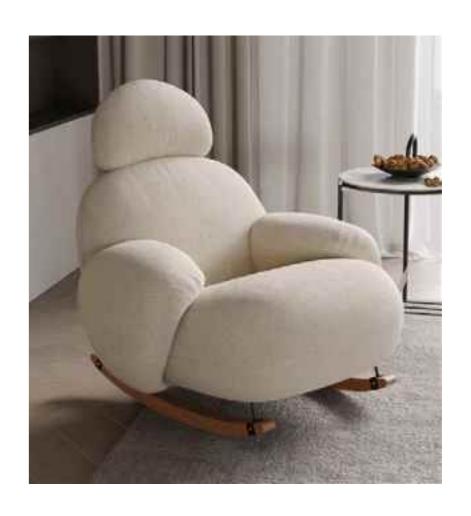

## BLACK SLOTH

黑色树懒 Simple but not jewelry less and fine, practical and both aesthetic.