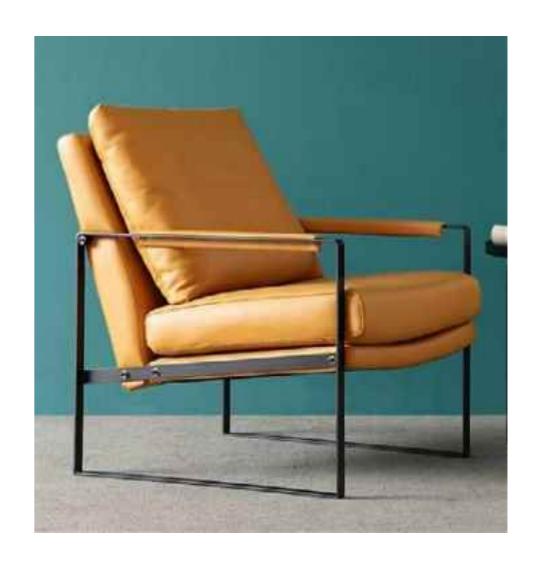

### CREATE AN IDEAL

Accomplished at a stretch, the table and

chair create a unique view in the

room.
The ingenious design is best praised by

young people.

Accomplished at a stretch, the table and chair create a unique view in the room. The ingenious design is best perfect handwork, pleasent and chic design and constantly improving quality, won the favor of all sides, praise everywhere.

SIMPLE BUT NOT SIMPLE, JEWELRY LESS AND FINE, BOTH PRACTICAL AND AESTHETIC