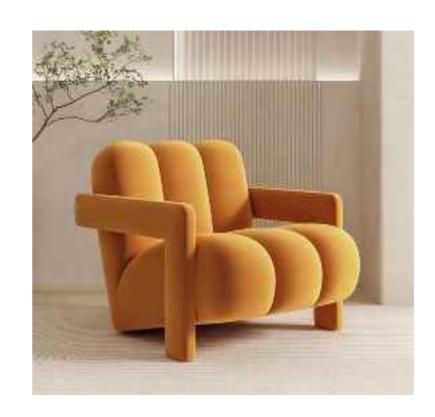

### CREATE AN IDEAL

Accomplished at a stretch, the table and

chair create a unique view in the room.
The ingenious design is best praised by

young people.

## CREATE AN IDEAL

Accomplished at a stretch, the table and

chair create a unique view in the

room.
The ingenious design is best praised by

young people.

### CREATE AN IDEAL

Accomplished at a stretch, the table and

chair create a unique view in the

room.
The ingenious design is best praised by

young people.

Accomplished at a stretch, the table and chair create a unique view in the room. The ingenious design is best perfect handwork, pleasent and chic design and constantly improving quality, won the favor of all sides, praise everywhere.