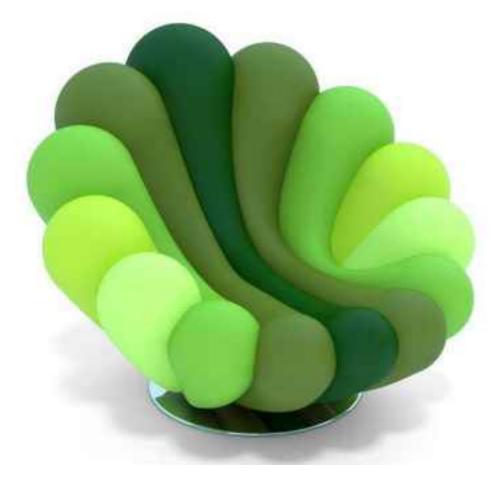

## RAINBOW CHAIR

Accomplished at a stretch, the table and chair create a unique view in the room. The ingenious design is best praised by young people.

Accomplished at a stretch, the table and chair create a

unique view in the room. The ingenious design is best

best
Perfect handwerk belegant and easign

constantly improving quality, won the favor of all

sides, praise everywhere.

Accomplished at a stretch, the table and chair create a unique view in the room. The ingenious design is best praised by young people.