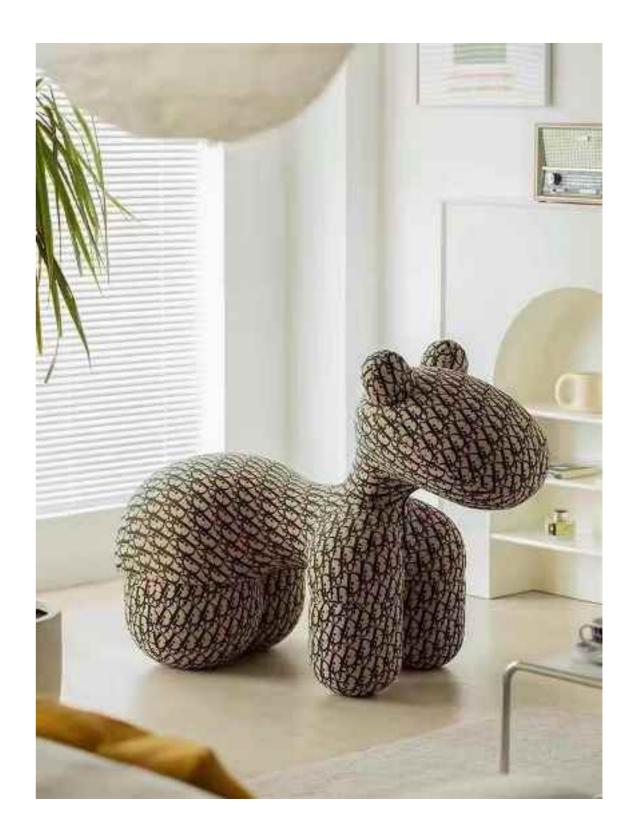

## CREATIVE CACTUS

Accomplished at a stretch, the table and chair create a unique view in the room. The ingenious design is best praised by young people.