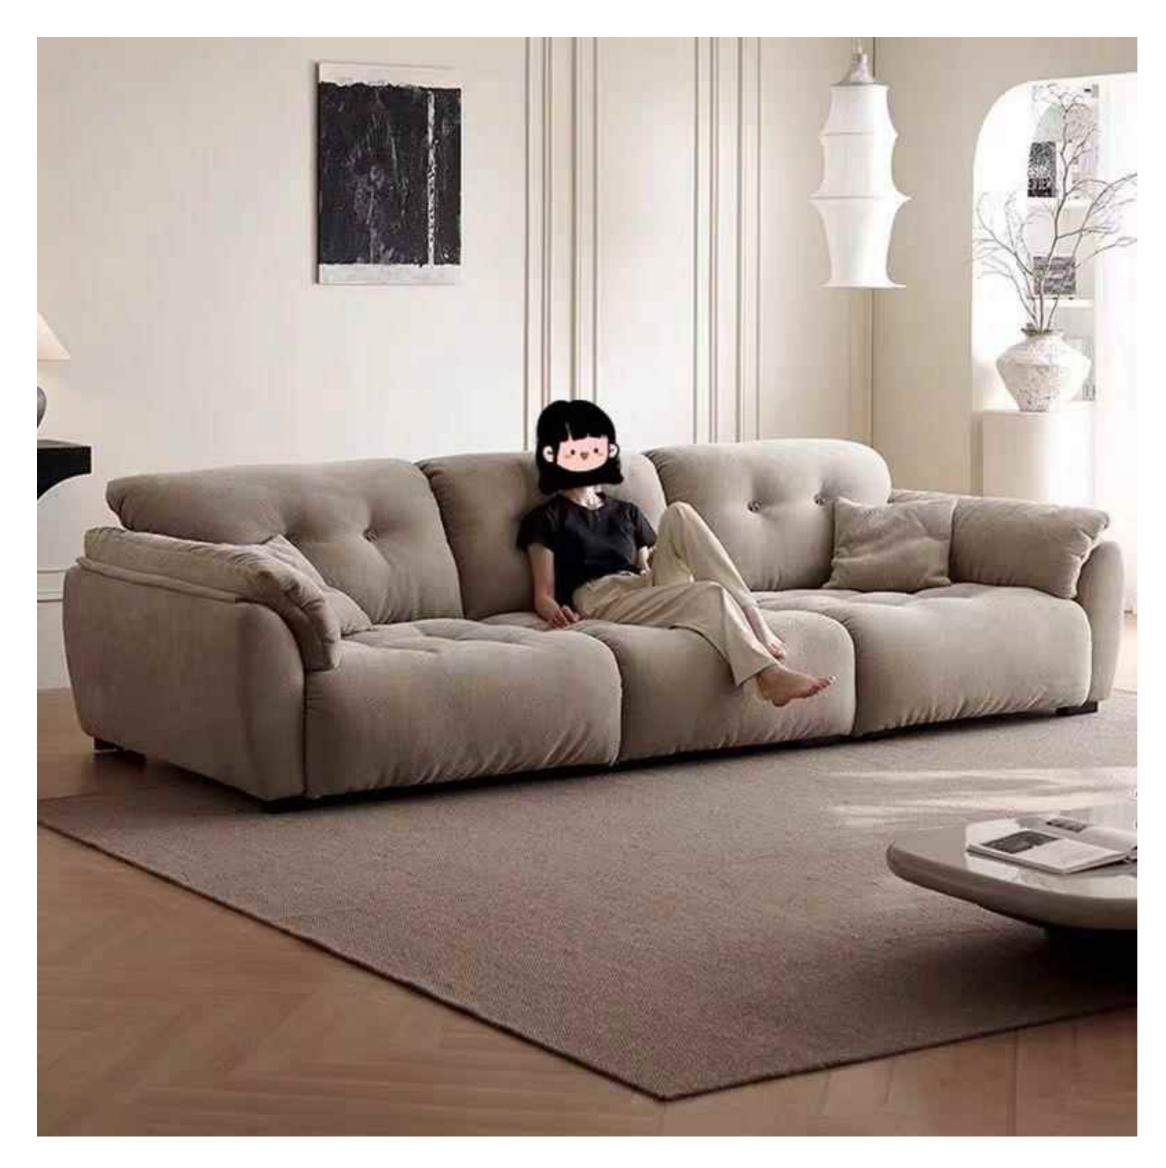

The philosophy of wabi-sabi was by Taoism and Zen Buddhism, state of mind was inspired by the gloamy, and minimalist Tang and Song poetry and ink atmosphere of paintings.

朴素、寂静、谦逊、自然.....

HOT DOGS

热狗沙发 SIZE: 286\*134\*68.5