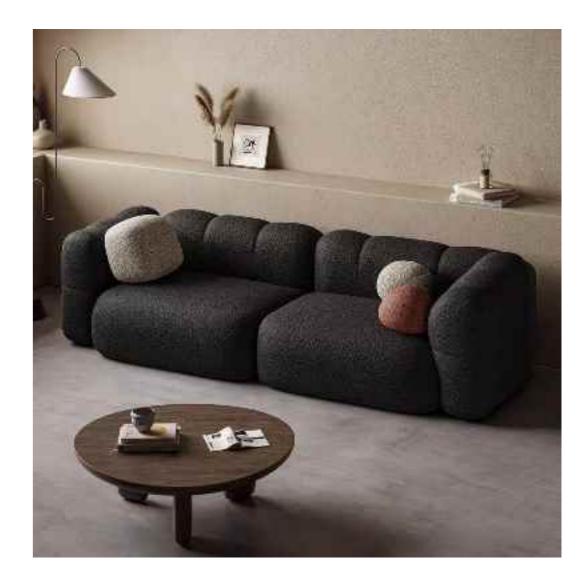

#### 花瓣沙发

SIZE: 370\*155\*96

SIZE: 325\*114\*70

SIZE: 2430W\*980D\*760H

310\*转角150\*72

SIZE: 360\*转角120\*75 SIZE: 300/320\*100\*88 SIZE: 325\*转角160\*78

## SIMPLE BUT NOT SIMPLE, JEWELRY LESS AND FINE, BOTH PRACTICAL AND AESTHETIC

SIMPLE BUT NOT SIMPLE, JEWELRY LESS AND FINE, BOTH PRACTICAL AND AESTHETIC