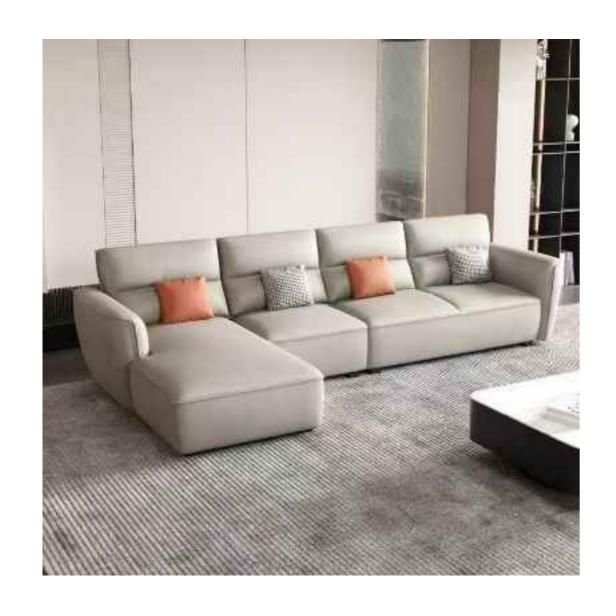

#### 花瓣沙发

SIZE: 370\*155\*96

SIZE: 325\*114\*70

SIZE: 2430W\*980D\*760H

310\*转角150\*72

SIZE: 360\*转角120\*75 SIZE: 300/320\*100\*88 SIZE: 325\*转角160\*78