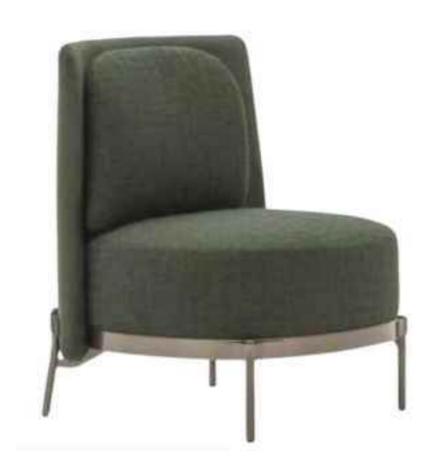

# SINGLE CHAIR

## SPANISH SINGLE CHAIR

SIMPLE BUT NOT SIMPLE, JEWELRY LESS AND FINE, BOTH PRACTICAL AND AESTHETIC

Accomplished at a stretch, the table and chair create a unique view in the room. The ingenious design is best

Perfect handwork pleant and constantly improving quality, won the favor of all sides, praise everywhere.

Accomplished at a stretch, the table and chair create a unique view in the room. The ingenious design is best perfect handwork, personal and chic design and constantly improving quality, won the favor of all sides, praise everywhere.