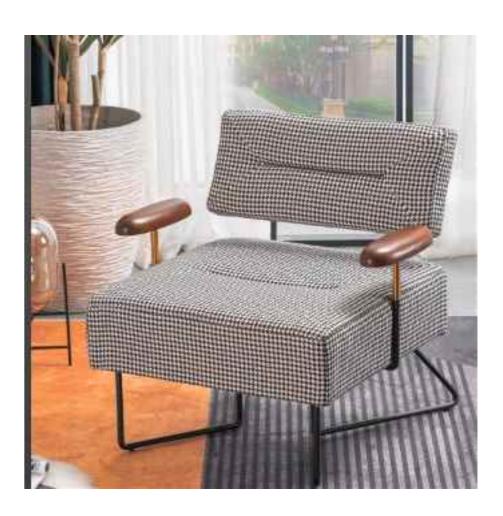

## RAINBOW CHAIR

Accomplished at a stretch, the table and chair create a unique view in the room. The ingenious design is best praised by young people.

Accomplished at a stretch, the table and chair create a

unique view in the room. The ingenious design is best

best
Perfect handwerk belegant and easign

constantly improving quality, won the favor of all

sides, praise everywhere.

Accomplished at a stretch, the table and chair create a unique view in the room. The ingenious design is best praised by young people.