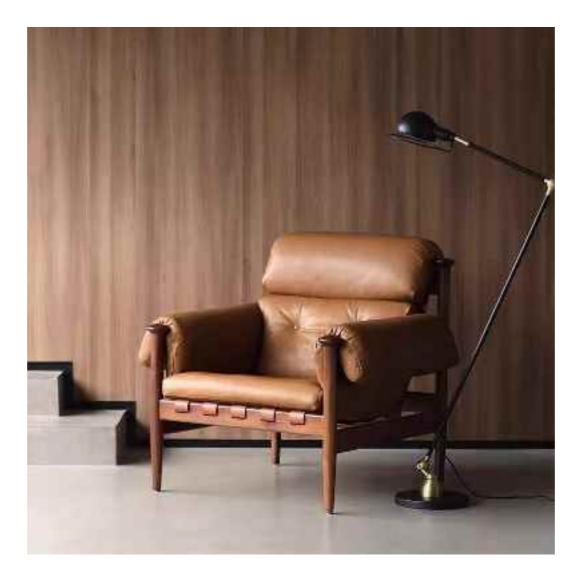

### CREATE AN IDEAL

Accomplished at a stretch, the table and

chair create a unique view in the room.
The ingenious design is best praised by

young people.

## CREATE AN IDEAL

Accomplished at a stretch, the table and

chair create a unique view in the

room.
The ingenious design is best praised by

young people.