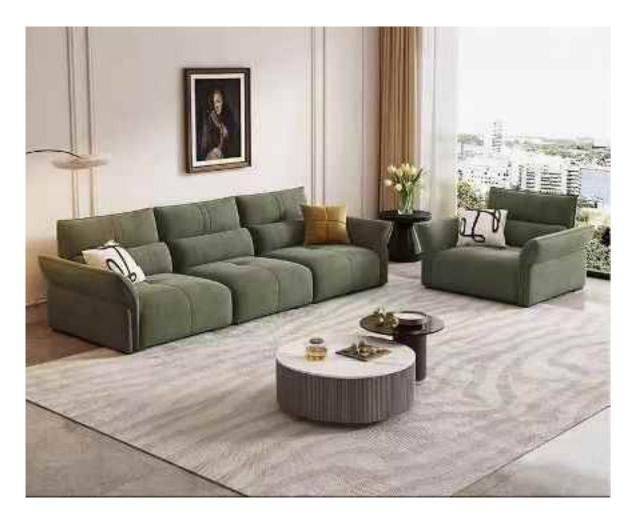

# **BOTH PRACTICAL**AND AESTHETIC

120\*100\*75 180\*100\*75 230\*100\*75 280\*100\*75

SIZE: 220\*109\*76

BIG
APARTMENT
TYPE

SIZE: 单人位99\*90\*78 双人位160\*90\*78 三人位210\*90\*78

#### BOTH PRACTICAL AND AESTHETIC SIMPLE BUT NOT SIMPLE, LESS AND FINE, BOTH

SIZE:306\*132\*68

SIZE:331\*102/总宽170\*82

The gesture of time isshown so colorfully, which is just like the color of dream andtreasured in the warm space.