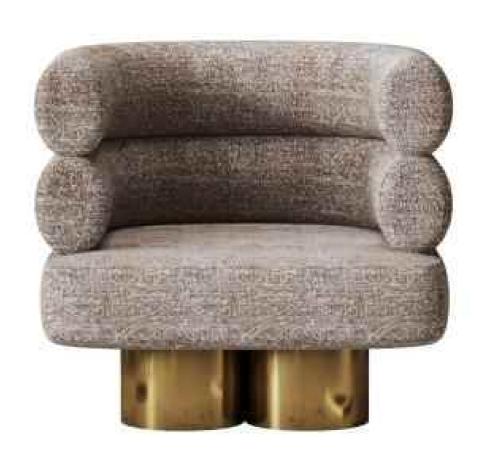

# SINGLE CHAIR

## SPANISH SINGLE CHAIR

SIMPLE BUT NOT SIMPLE, JEWELRY LESS AND FINE, BOTH PRACTICAL AND AESTHETIC

Accomplished at a stretch, the table and chair create a unique view in the room. The ingenious design is best

SIMPLE BUT NOT SIMPLE, JEWELRY LESS AND FINE, BOTH PRACTICAL AND AESTHETIC