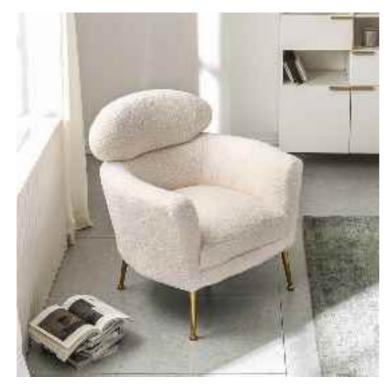

## SPANISH SINGLE CHAIR

SIMPLE BUT NOT SIMPLE, JEWELRY LESS AND FINE, BOTH PRACTICAL AND AESTHETIC

Accomplished at a stretch, the table and chair create a unique view in the room. The ingenious design is best

Perfect handwork pleant and constantly improving quality, won the favor of all sides, praise everywhere.

Accomplished at a stretch, the table and chair create a unique view in the room. The ingenious design is best perfect handwork, personal and chic design and constantly improving quality, won the favor of all sides, praise everywhere.