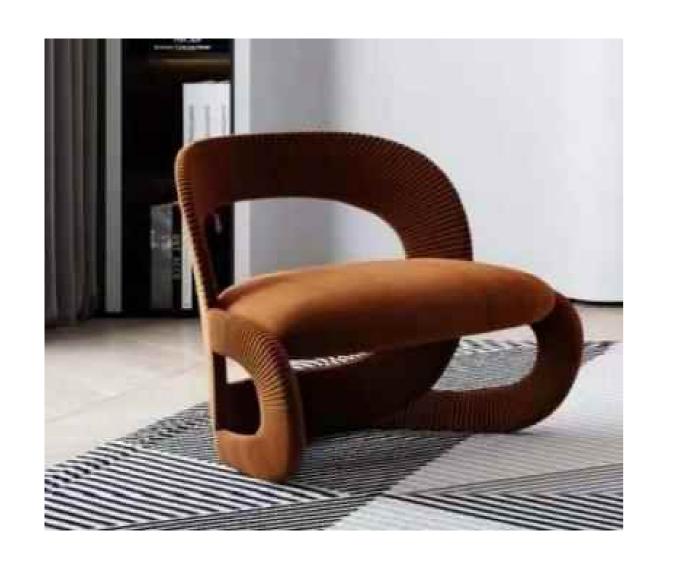

## RAINBOW CHAIR

Accomplished at a stretch, the table and chair create a unique view in the room. The ingenious design is best praised by young people.

Accomplished at a stretch, the table and chair create a

unique view in the room. The ingenious design is best

best
Perfect handwerk belegant and easign

constantly improving quality, won the favor of all

sides, praise everywhere.

Accomplished at a stretch, the table and chair create a unique view in the room. The ingenious design is best praised by young people.