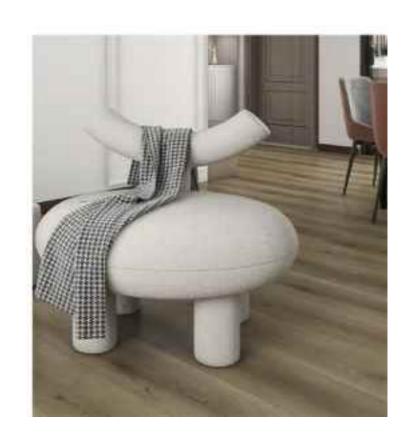

# DUCK TONGUE CHAIR

Simple but not simple, jewelry less and fine, both practical The gesture of time isshown asthetic. colorfully, which is just like the color of dream andtreasured in the warm space.

SIMPLE BUT NOT SIMPLE, JEWELRY LESS AND FINE, BOTH PRACTICAL AND AESTHETIC