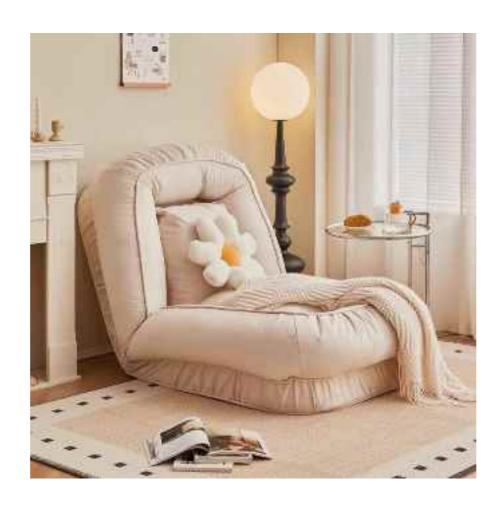

### CREATE AN IDEAL

Accomplished at a stretch, the table and

chair create a unique view in the room.
The ingenious design is best praised by

young people.

## CREATIVE CACTUS

Accomplished at a stretch, the table and chair create a unique view in the room. The ingenious design is best praised by young people.

## CREATE AN IDEAL

Accomplished at a stretch, the table and

chair create a unique view in the

room.
The ingenious design is best praised by

young people.