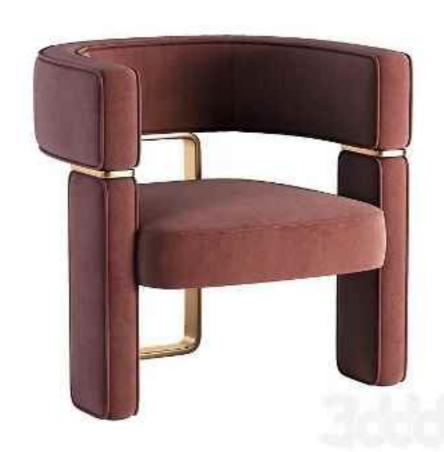

## CREATIVE CACTUS

Accomplished at a stretch, the table and chair create a unique view in the room. The ingenious design is best praised by young people.