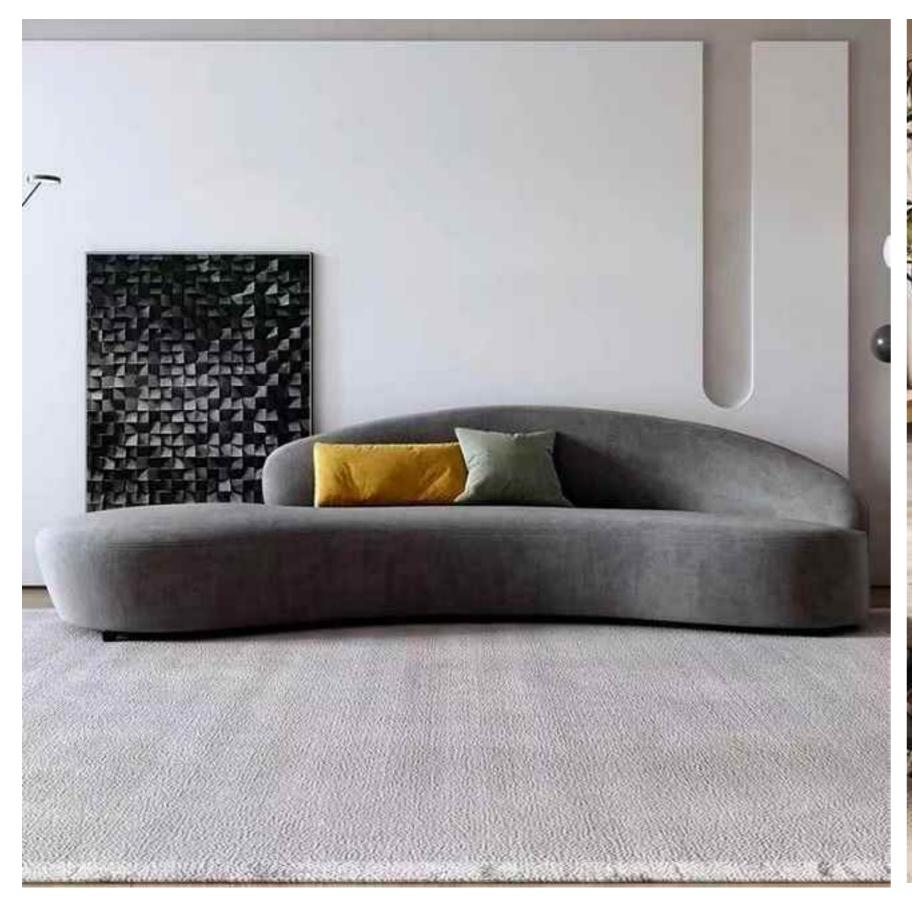

#### BOTH PRACTICAL AND AESTHETIC SIMPLE BUT NOT SIMPLE, LESS AND FINE, BOTH

SIZE:306\*132\*68

SIZE:331\*102/总宽170\*82

The gesture of time isshown so colorfully, which is just like the color of dream andtreasured in the warm space.