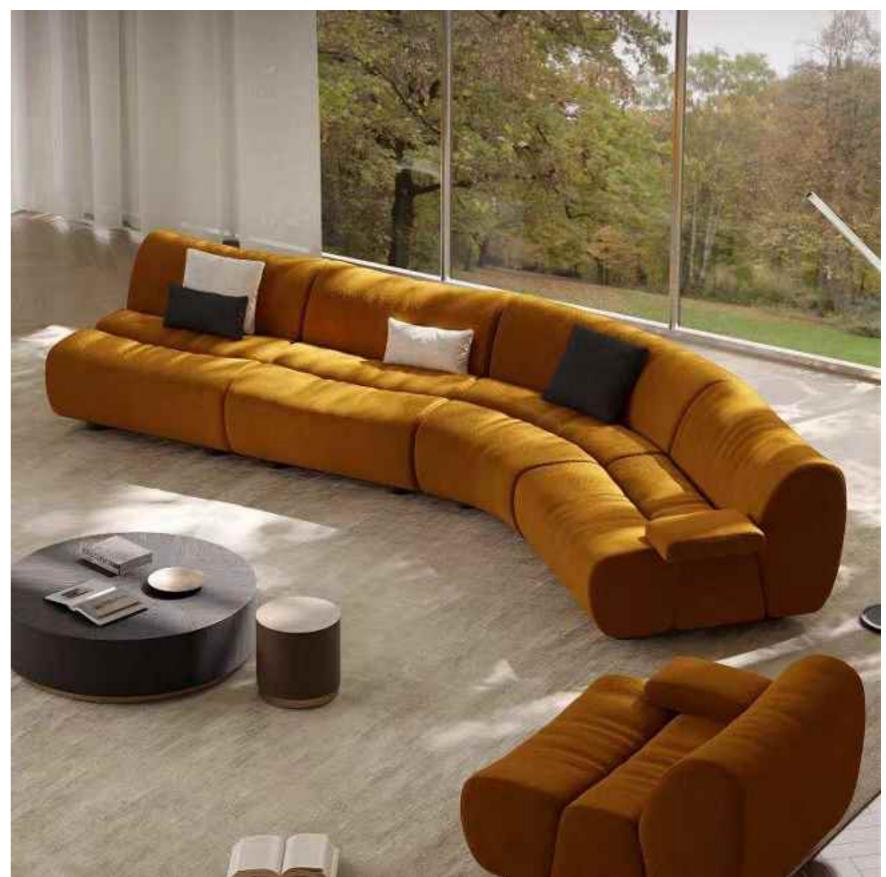

#### BOTH PRACTICAL AND AESTHETIC SIMPLE BUT NOT SIMPLE, LESS AND FINE, BOTH

SIZE:306\*132\*68

SIZE:331\*102/总宽170\*82

The gesture of time isshown so colorfully, which is just like the color of dream andtreasured in the warm space.