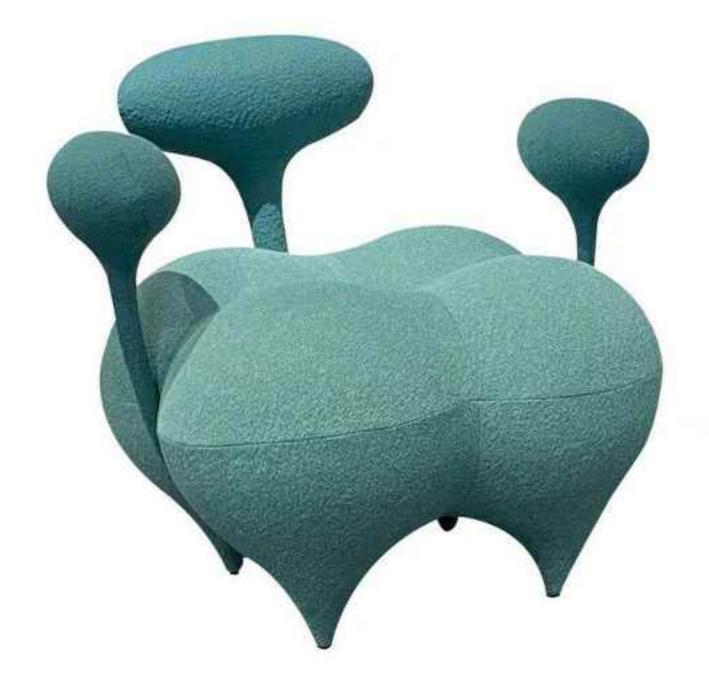

## CREATIVE CACTUS

Accomplished at a stretch, the table and chair create a unique view in the room. The ingenious design is best praised by young people.