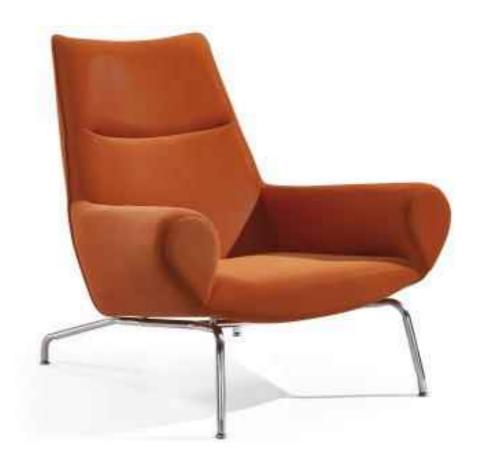

### **LOUNGE CHAIR**

Wabi-sabi originally originated in in the Song Dynasty of China, and made its way to Zen Buddhism. the Southern Song Dynasty, wabi-brought Zen Buddhism from tabi apan, where it deeply Lapanese culture. influenced

The philosophy of wabi-sabi was by Taoism and Zen Buddhism, state of mind was inspired by the gloomy, and minimalist Tang and Song poetry and ink atmosphere of paintings.

朴素、寂静、谦逊、自然.....