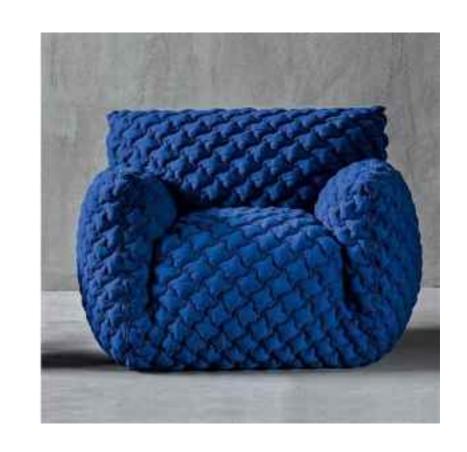

# SINGLE CHAIR

## SPANISH SINGLE CHAIR

SIMPLE BUT NOT SIMPLE, JEWELRY LESS AND FINE, BOTH PRACTICAL AND AESTHETIC

Accomplished at a stretch, the table and chair create a unique view in the room. The ingenious design is best