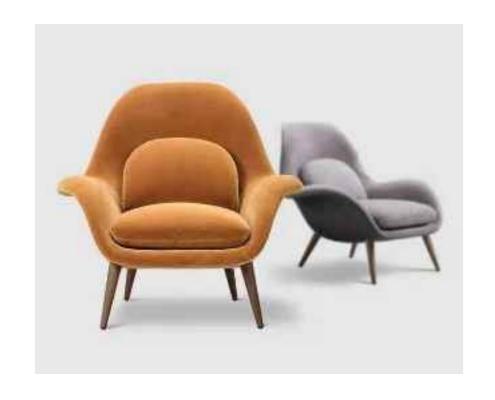

### **LOUNGE CHAIR**

Wabi-sabi originally originated in in the Song Dynasty of China, and made its way to Zen Buddhism. the Southern Song Dynasty, wabi-brought Zen Buddhism from tabi apan, where it deeply Lapanese culture. influenced

The philosophy of wabi-sabi was by Taoism and Zen Buddhism, state of mind was inspired by the gloomy, and minimalist Tang and Song poetry and ink atmosphere of paintings.

朴素、寂静、谦逊、自然.....