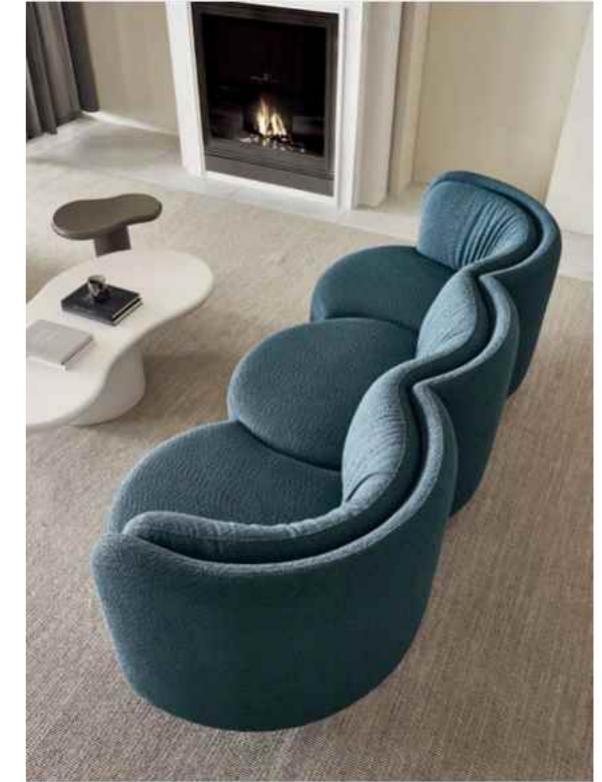

#### 花瓣沙发

SIZE: 370\*155\*96

SIZE: 325\*114\*70

SIZE: 2430W\*980D\*760H

310\*转角150\*72

SIZE: 360\*转角120\*75 SIZE: 300/320\*100\*88 SIZE: 325\*转角160\*78