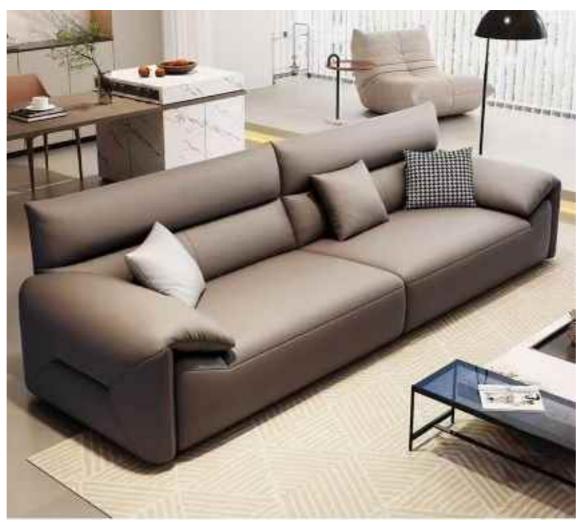

## **BOTH PRACTICAL**AND AESTHETIC

SIMPLE BUT NOT SIMPLE, LESS AND FINE, BOTH SENELEY PRACTICAL AND C

SIZE: 492\*225\*67

SIZE: 225\*96\*76

The gesture of time isshown so colorfully, which is just like the color of dream andtreasured in the warm space.