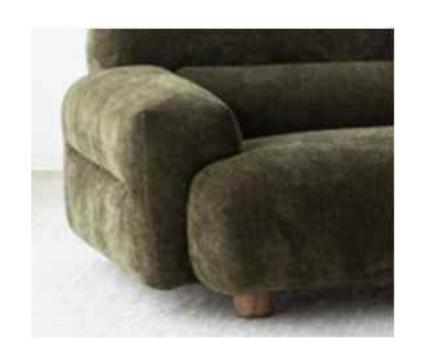

The philosophy of wabi-sabi was by Taoism and Zen Buddhism, state of mind was inspired by the gloamy, and minimalist Tang and Song poetry and ink atmosphere of paintings.

朴素、寂静、谦逊、自然.....

HOT DOGS

热狗沙发 SIZE: 286\*134\*68.5

#### BOTH PRACTICAL AND AESTHETIC SIMPLE BUT NOT SIMPLE, LESS AND FINE, BOTH

SIZE:306\*132\*68

SIZE:331\*102/总宽170\*82

The gesture of time isshown so colorfully, which is just like the color of dream andtreasured in the warm space.