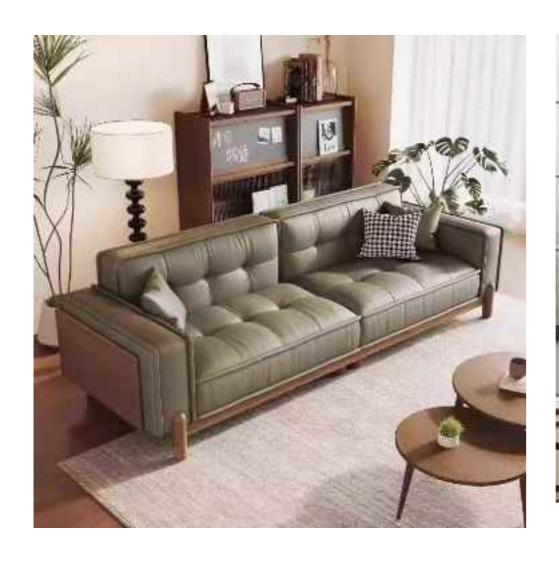

#### BOTH PRACTICAL AND AESTHETIC SIMPLE BUT NOT SIMPLE, LESS AND FINE, BOTH

SIZE:306\*132\*68

SIZE:331\*102/总宽170\*82

The gesture of time isshown so colorfully, which is just like the color of dream andtreasured in the warm space.