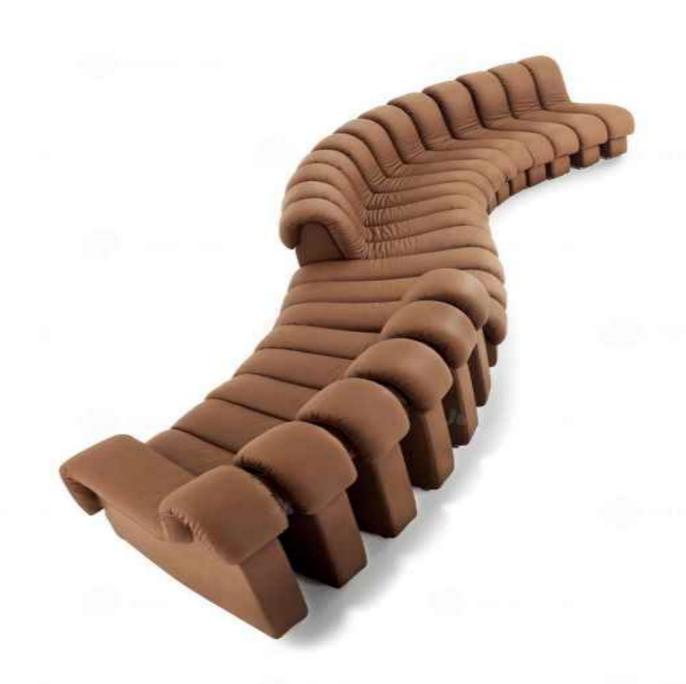

## RAINBOW CHAIR

Accomplished at a stretch, the table and chair create a unique view in the room. The ingenious design is best praised by young people.

Accomplished at a stretch, the table and chair create a

unique view in the room. The ingenious design is best

best
Perfect handwerk belegant and easign

constantly improving quality, won the favor of all

sides, praise everywhere.

Accomplished at a stretch, the table and chair create a unique view in the room. The ingenious design is best praised by young people.