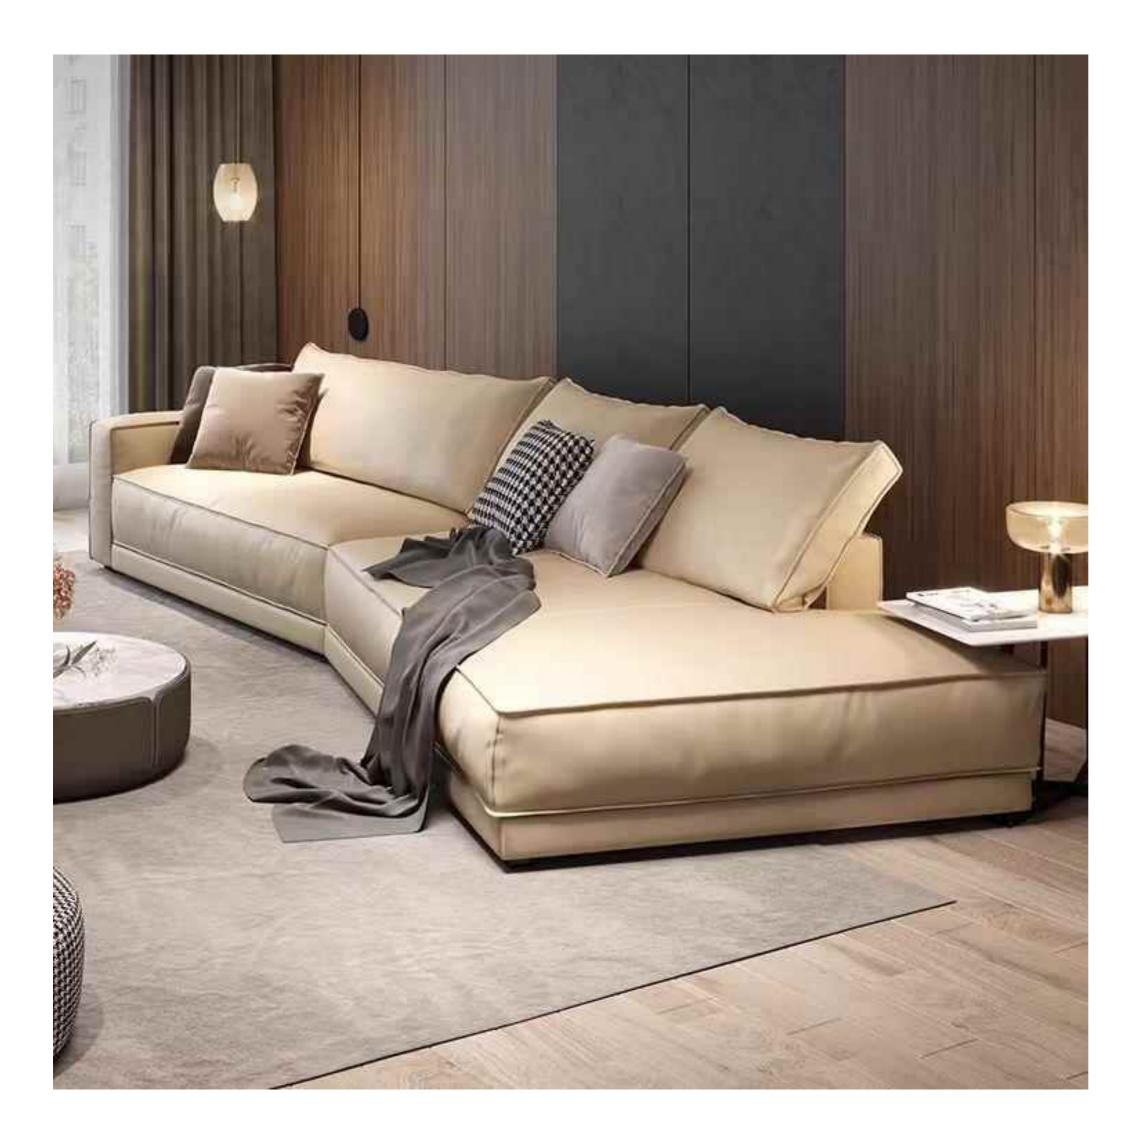

#### 花瓣沙发

SIZE: 370\*155\*96

SIZE: 325\*114\*70

SIZE: 2430W\*980D\*760H

310\*转角150\*72

SIZE: 360\*转角120\*75 SIZE: 300/320\*100\*88 SIZE: 325\*转角160\*78

## SIMPLE BUT NOT SIMPLE, JEWELRY LESS AND FINE, BOTH PRACTICAL AND AESTHETIC

SIMPLE BUT NOT SIMPLE, JEWELRY LESS AND FINE, BOTH PRACTICAL AND AESTHETIC