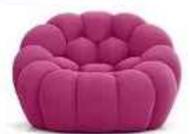

#### 花瓣沙发

SIZE: 370\*155\*96

SIZE: 325\*114\*70

SIZE: 2430W\*980D\*760H

310\*转角150\*72

SIZE: 360\*转角120\*75 SIZE: 300/320\*100\*88 SIZE: 325\*转角160\*78