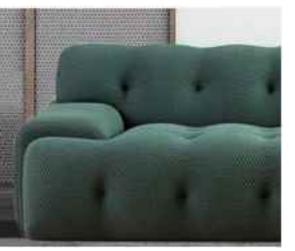

#### SOFA

Wabi-sabi originally originated in in the Song Dynasty of China, and mademits way to Zen Buddhism. the Southern Song Dynasty, wabi-brought Zen Buddhism from tabi apan, where it deeply Lapanese culture. influenced

The philosophy of wabi-sabi was by Taoism and Zen Buddhism, state of mind was inspired by the gloamy, and minimalist Tang and Song poetry and ink atmosphere of paintings.

朴素、寂静、谦逊、自然.....

HOT DOGS

热狗沙发 SIZE: 286\*134\*68.5