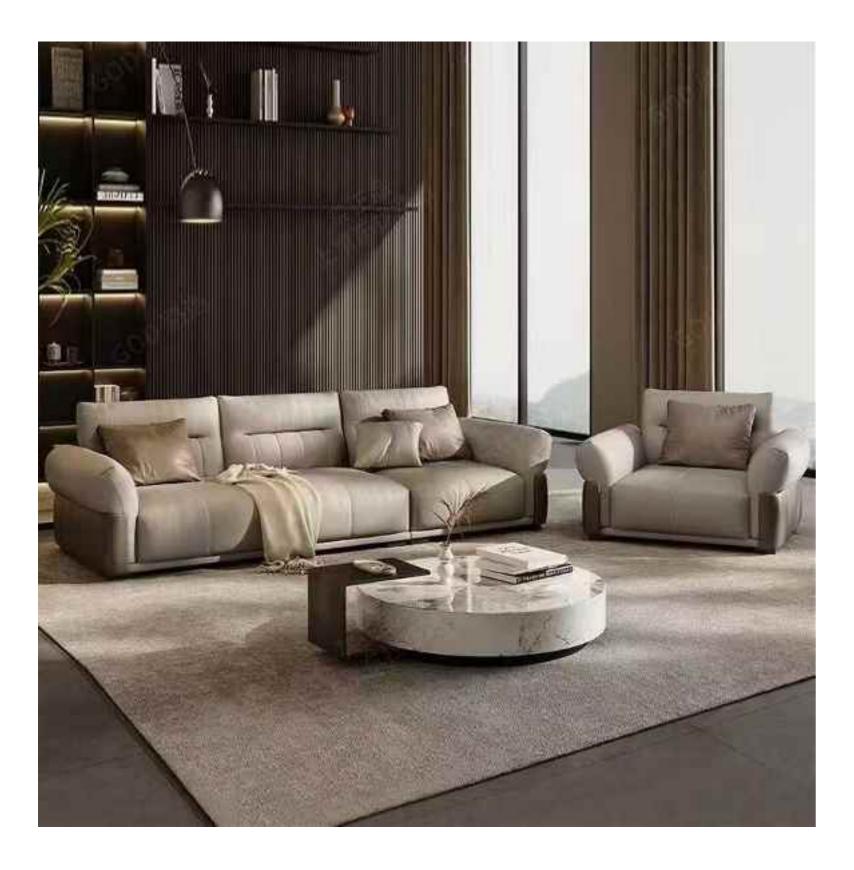

## **BOTH PRACTICAL**AND AESTHETIC

SIMPLE BUT NOT SIMPLE, LESS AND FINE, BOTH SENELEY PRACTICAL AND C

SIZE: 492\*225\*67

SIZE: 225\*96\*76

The gesture of time isshown so colorfully, which is just like the color of dream andtreasured in the warm space.