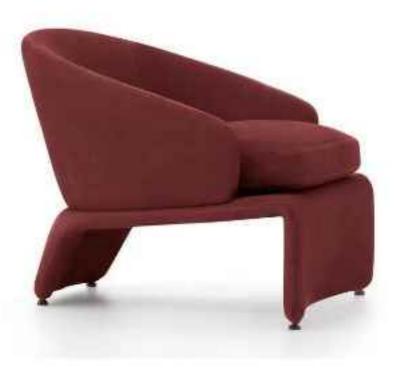

# DUCK TONGUE CHAIR

Simple but not simple, jewelry less and fine, both practical The gesture of time isshown asthetic. colorfully, which is just like the color of dream andtreasured in the warm space.

SIMPLE BUT NOT SIMPLE, JEWELRY LESS AND FINE, BOTH PRACTICAL AND AESTHETIC