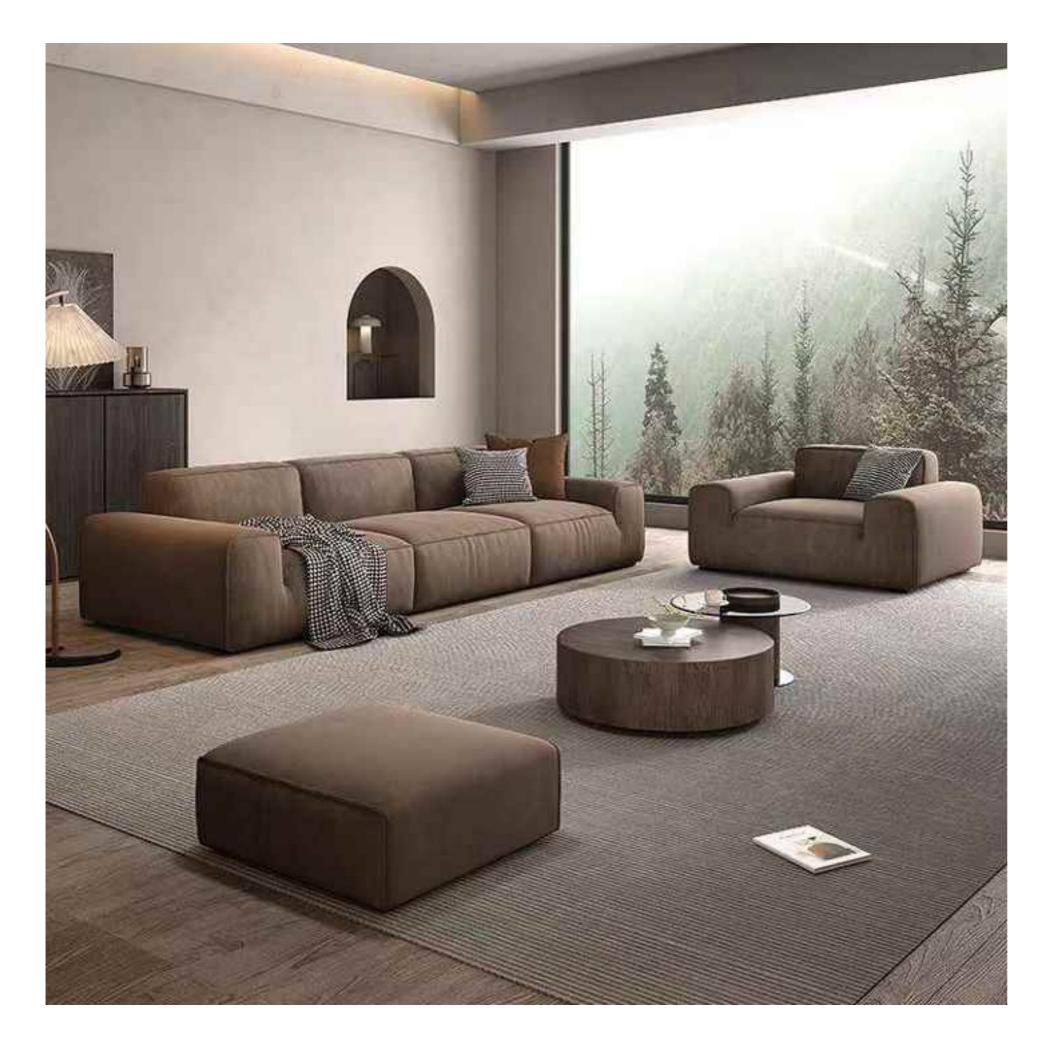

# **BOTH PRACTICAL**AND AESTHETIC

120\*100\*75 180\*100\*75 230\*100\*75 280\*100\*75

SIZE: 220\*109\*76

BIG
APARTMENT
TYPE

SIZE: 单人位99\*90\*78 双人位160\*90\*78 三人位210\*90\*78

#### BOTH PRACTICAL AND AESTHETIC SIMPLE BUT NOT SIMPLE, LESS AND FINE, BOTH

SIZE:306\*132\*68

SIZE:331\*102/总宽170\*82

The gesture of time isshown so colorfully, which is just like the color of dream andtreasured in the warm space.