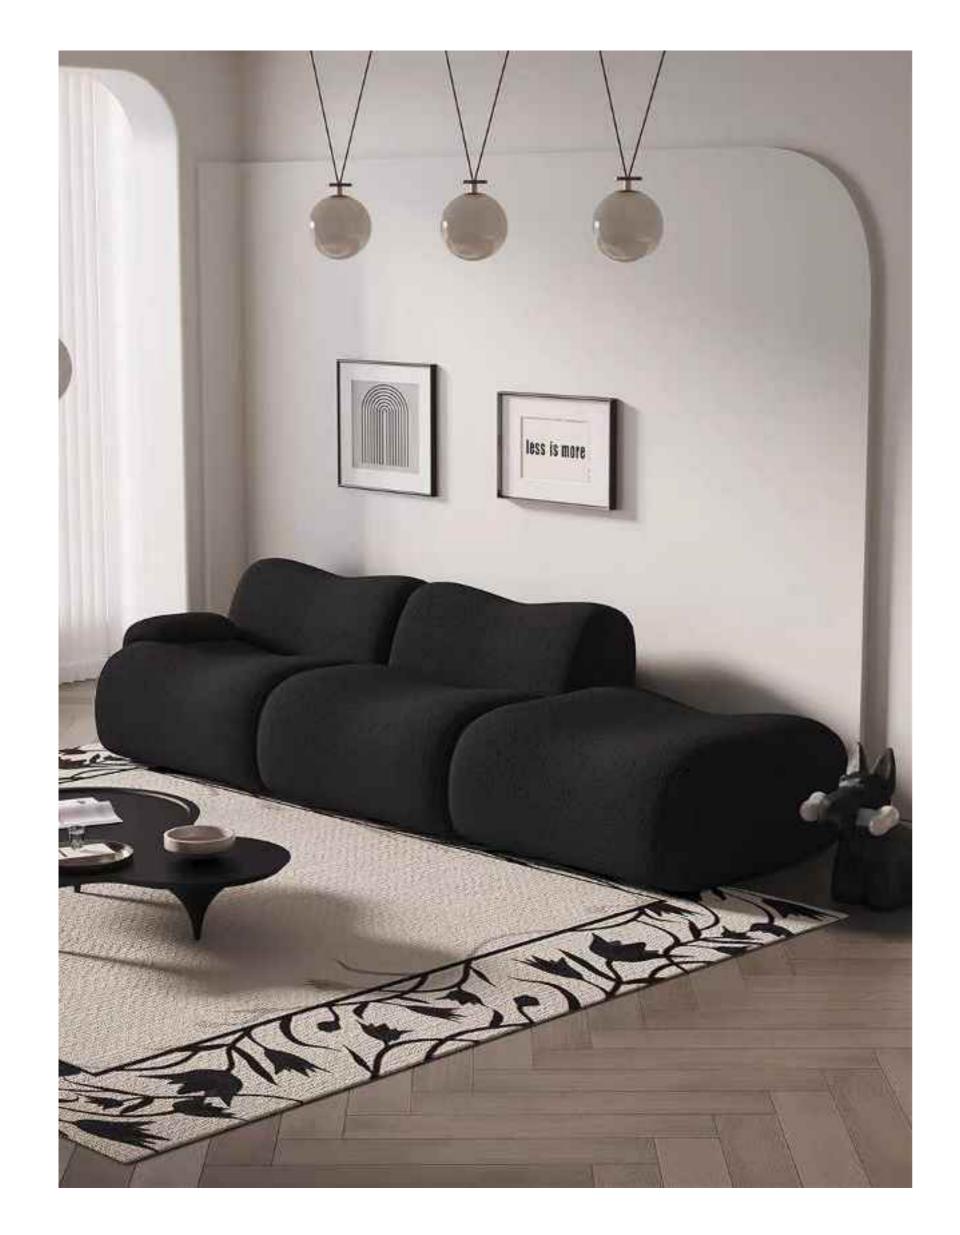

#### BOTH PRACTICAL AND AESTHETIC SIMPLE BUT NOT SIMPLE, LESS AND FINE, BOTH

SIZE:306\*132\*68

SIZE:331\*102/总宽170\*82

The gesture of time isshown so colorfully, which is just like the color of dream andtreasured in the warm space.

## **BOTH PRACTICAL**AND AESTHETIC

SIMPLE BUT NOT SIMPLE, LESS AND FINE, BOTH SENELEY PRACTICAL AND C

SIZE: 492\*225\*67

SIZE: 225\*96\*76

The gesture of time isshown so colorfully, which is just like the color of dream andtreasured in the warm space.