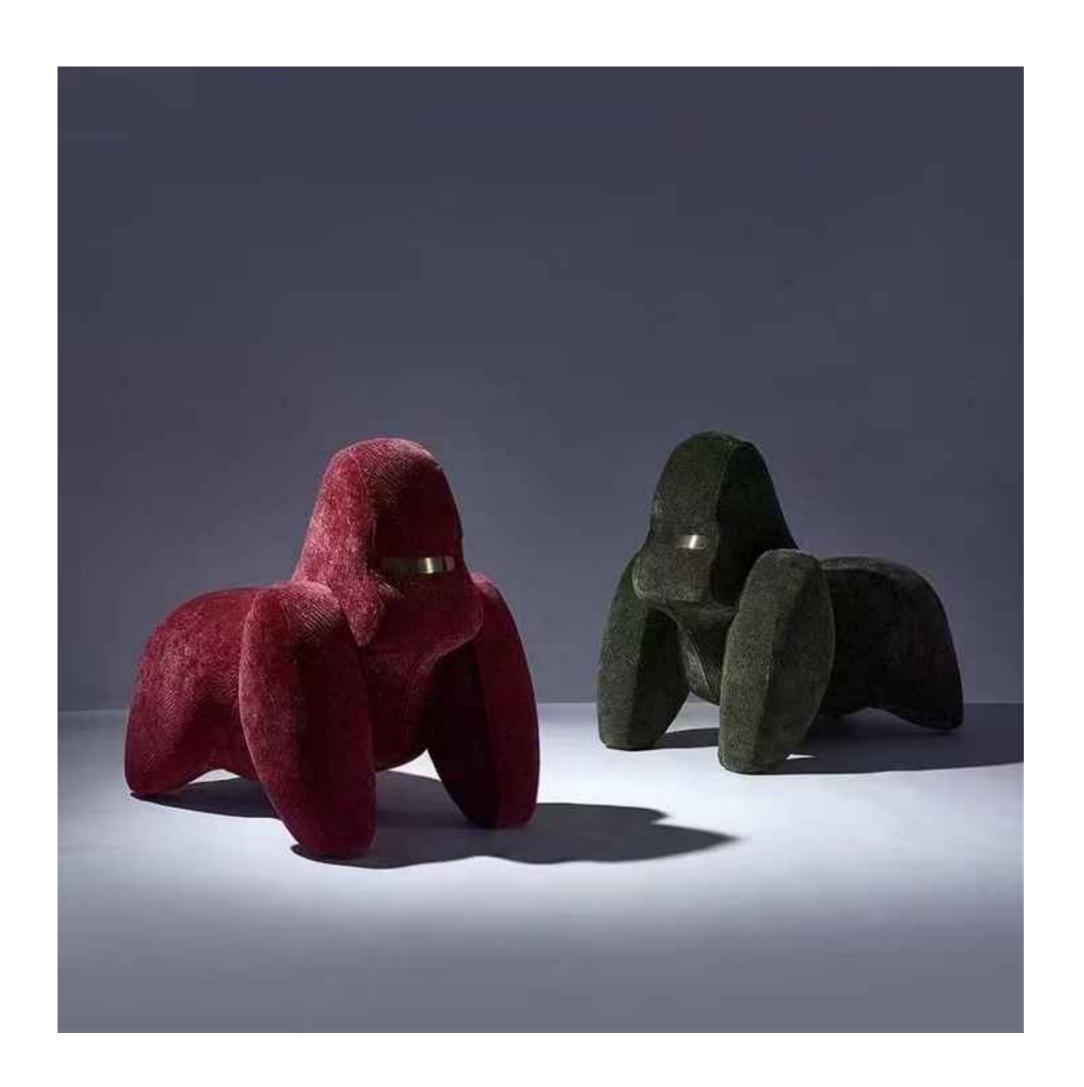

### CREATE AN IDEAL

Accomplished at a stretch, the table and

chair create a unique view in the room.
The ingenious design is best praised by

young people.

## CREATIVE CACTUS

Accomplished at a stretch, the table and chair create a unique view in the room. The ingenious design is best praised by young people.

## CREATE AN IDEAL

Accomplished at a stretch, the table and

chair create a unique view in the

room.
The ingenious design is best praised by

young people.

## RAINBOW CHAIR

Accomplished at a stretch, the table and chair create a unique view in the room. The ingenious design is best praised by young people.

Accomplished at a stretch, the table and chair create a