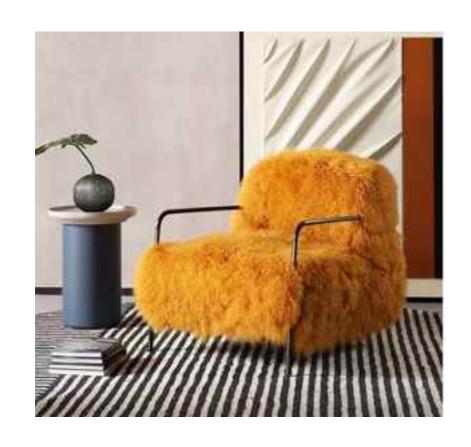

### **LOUNGE CHAIR**

Wabi-sabi originally originated in in the Song Dynasty of China, and made its way to Zen Buddhism. the Southern Song Dynasty, wabi-brought Zen Buddhism from tabi apan, where it deeply Lapanese culture. influenced

The philosophy of wabi-sabi was by Taoism and Zen Buddhism, state of mind was inspired by the gloomy, and minimalist Tang and Song poetry and ink atmosphere of paintings.

朴素、寂静、谦逊、自然.....