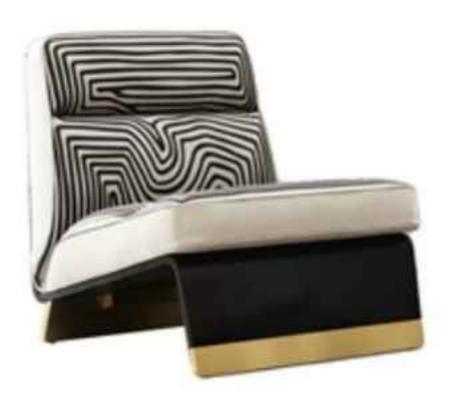

# DUCK TONGUE CHAIR

Simple but not simple, jewelry less and fine, both practical The gesture of time isshown asthetic. colorfully, which is just like the color of dream andtreasured in the warm space.

SIMPLE BUT NOT SIMPLE, JEWELRY LESS AND FINE, BOTH PRACTICAL AND AESTHETIC