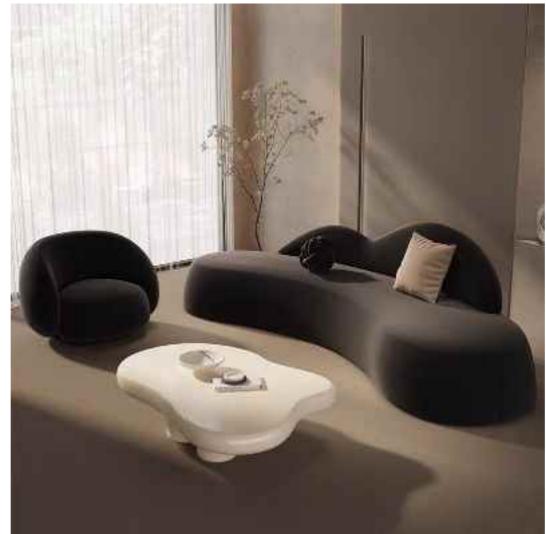

#### 花瓣沙发

SIZE: 370\*155\*96

SIZE: 325\*114\*70

SIZE: 2430W\*980D\*760H

310\*转角150\*72

SIZE: 360\*转角120\*75 SIZE: 300/320\*100\*88 SIZE: 325\*转角160\*78