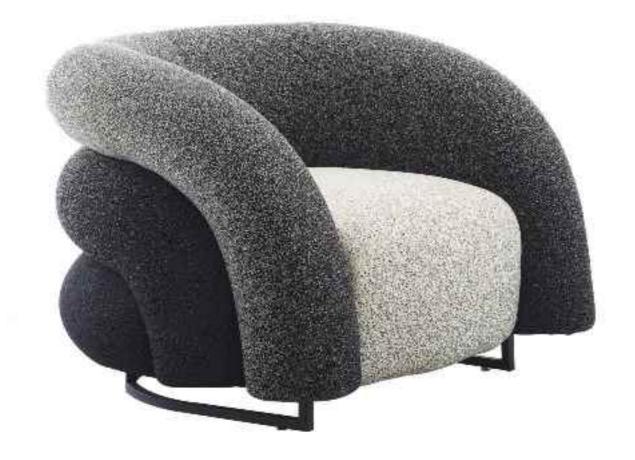

## SPANISH SINGLE CHAIR

SIMPLE BUT NOT SIMPLE, JEWELRY LESS AND FINE, BOTH PRACTICAL AND AESTHETIC

Accomplished at a stretch, the table and chair create a unique view in the room. The ingenious design is best

Perfect handwork pleant and constantly improving quality, won the favor of all sides, praise everywhere.

Accomplished at a stretch, the table and chair create a unique view in the room. The ingenious design is best perfect handwork, personal and chic design and constantly improving quality, won the favor of all sides, praise everywhere.