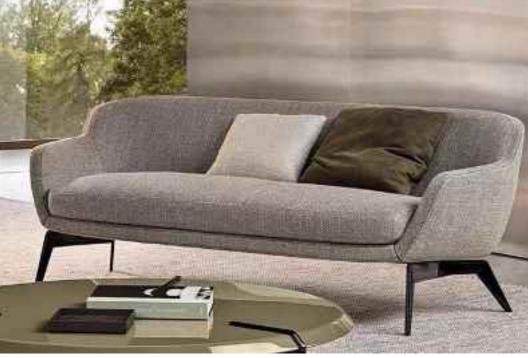

### **LOUNGE CHAIR**

Wabi-sabi originally originated in in the Song Dynasty of China, and made its way to Zen Buddhism. the Southern Song Dynasty, wabi-brought Zen Buddhism from tabi apan, where it deeply Lapanese culture. influenced

The philosophy of wabi-sabi was by Taoism and Zen Buddhism, state of mind was inspired by the gloomy, and minimalist Tang and Song poetry and ink atmosphere of paintings.

朴素、寂静、谦逊、自然.....