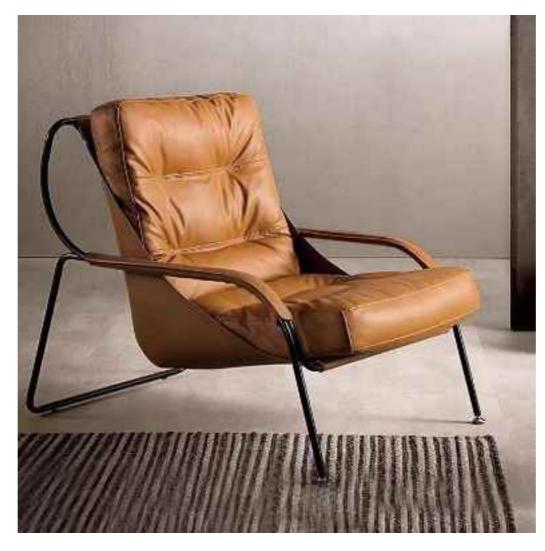

## SPANISH SINGLE CHAIR

SIMPLE BUT NOT SIMPLE, JEWELRY LESS AND FINE, BOTH PRACTICAL AND AESTHETIC

Accomplished at a stretch, the table and chair create a unique view in the room. The ingenious design is best

Perfect handwork pleant and constantly improving quality, won the favor of all sides, praise everywhere.

Accomplished at a stretch, the table and chair create a unique view in the room. The ingenious design is best perfect handwork, personal and chic design and constantly improving quality, won the favor of all sides, praise everywhere.