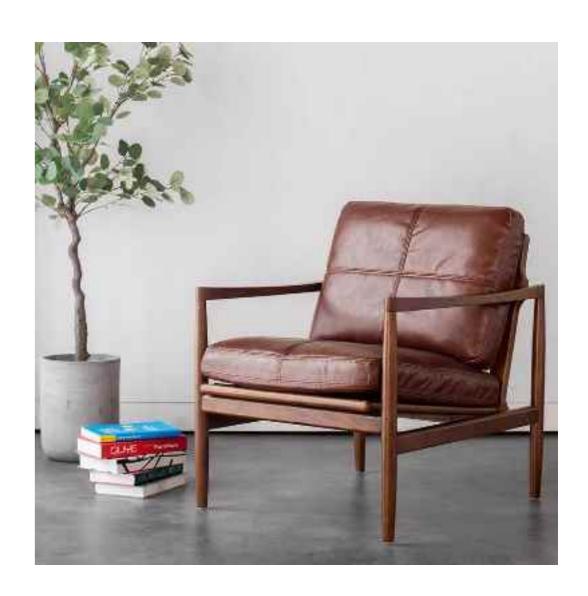

### BARCELONA CHAIR

Accomplished at a stretch, the table and chair create a unique view in the room. The ingenious design is best Besters handwork, plagant and chic design and

constantly improving quality, won the favor of all sides, praise everywhere.