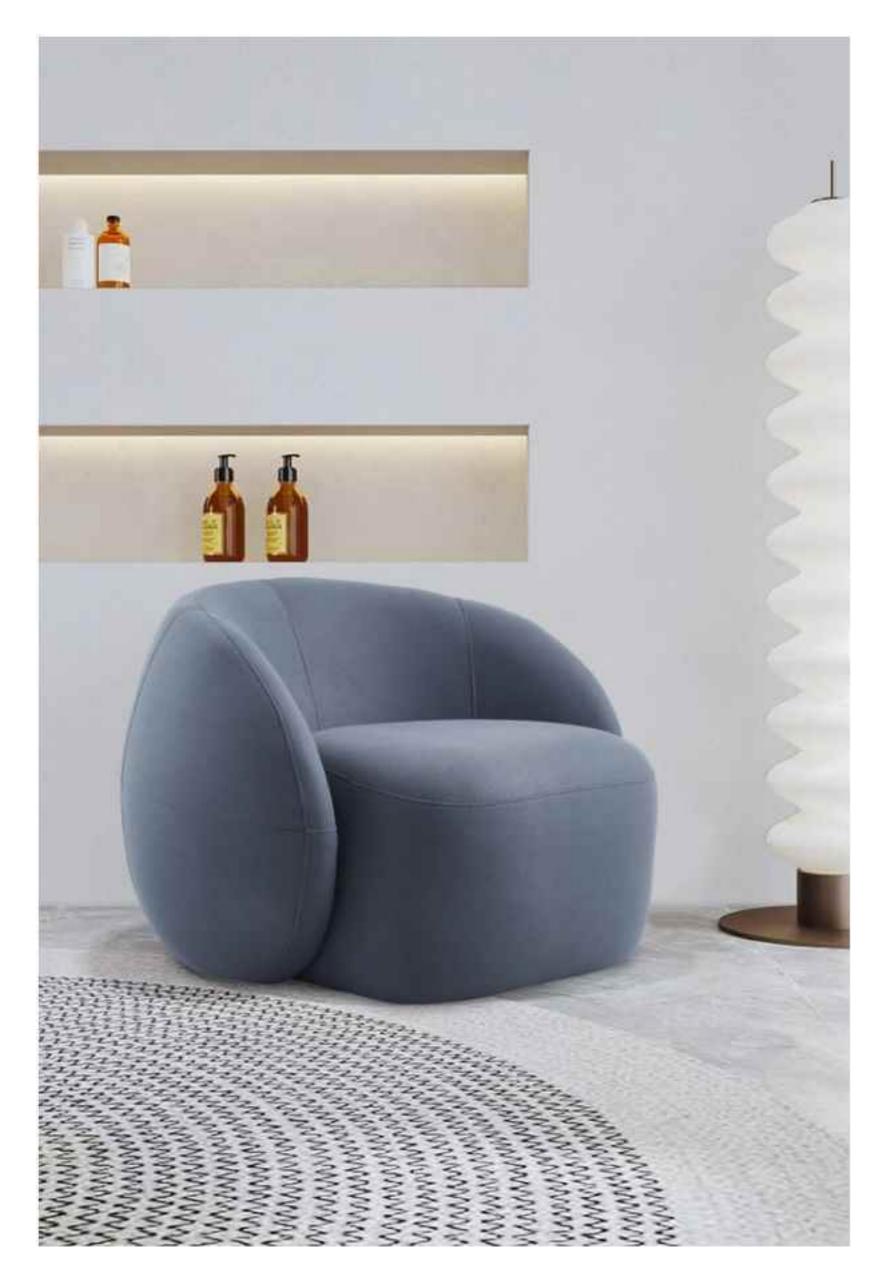

### **LOUNGE CHAIR**

Wabi-sabi originally originated in in the Song Dynasty of China, and made its way to Zen Buddhism. the Southern Song Dynasty, wabi-brought Zen Buddhism from tabi apan, where it deeply Lapanese culture. influenced

The philosophy of wabi-sabi was by Taoism and Zen Buddhism, state of mind was inspired by the gloomy, and minimalist Tang and Song poetry and ink atmosphere of paintings.

朴素、寂静、谦逊、自然.....