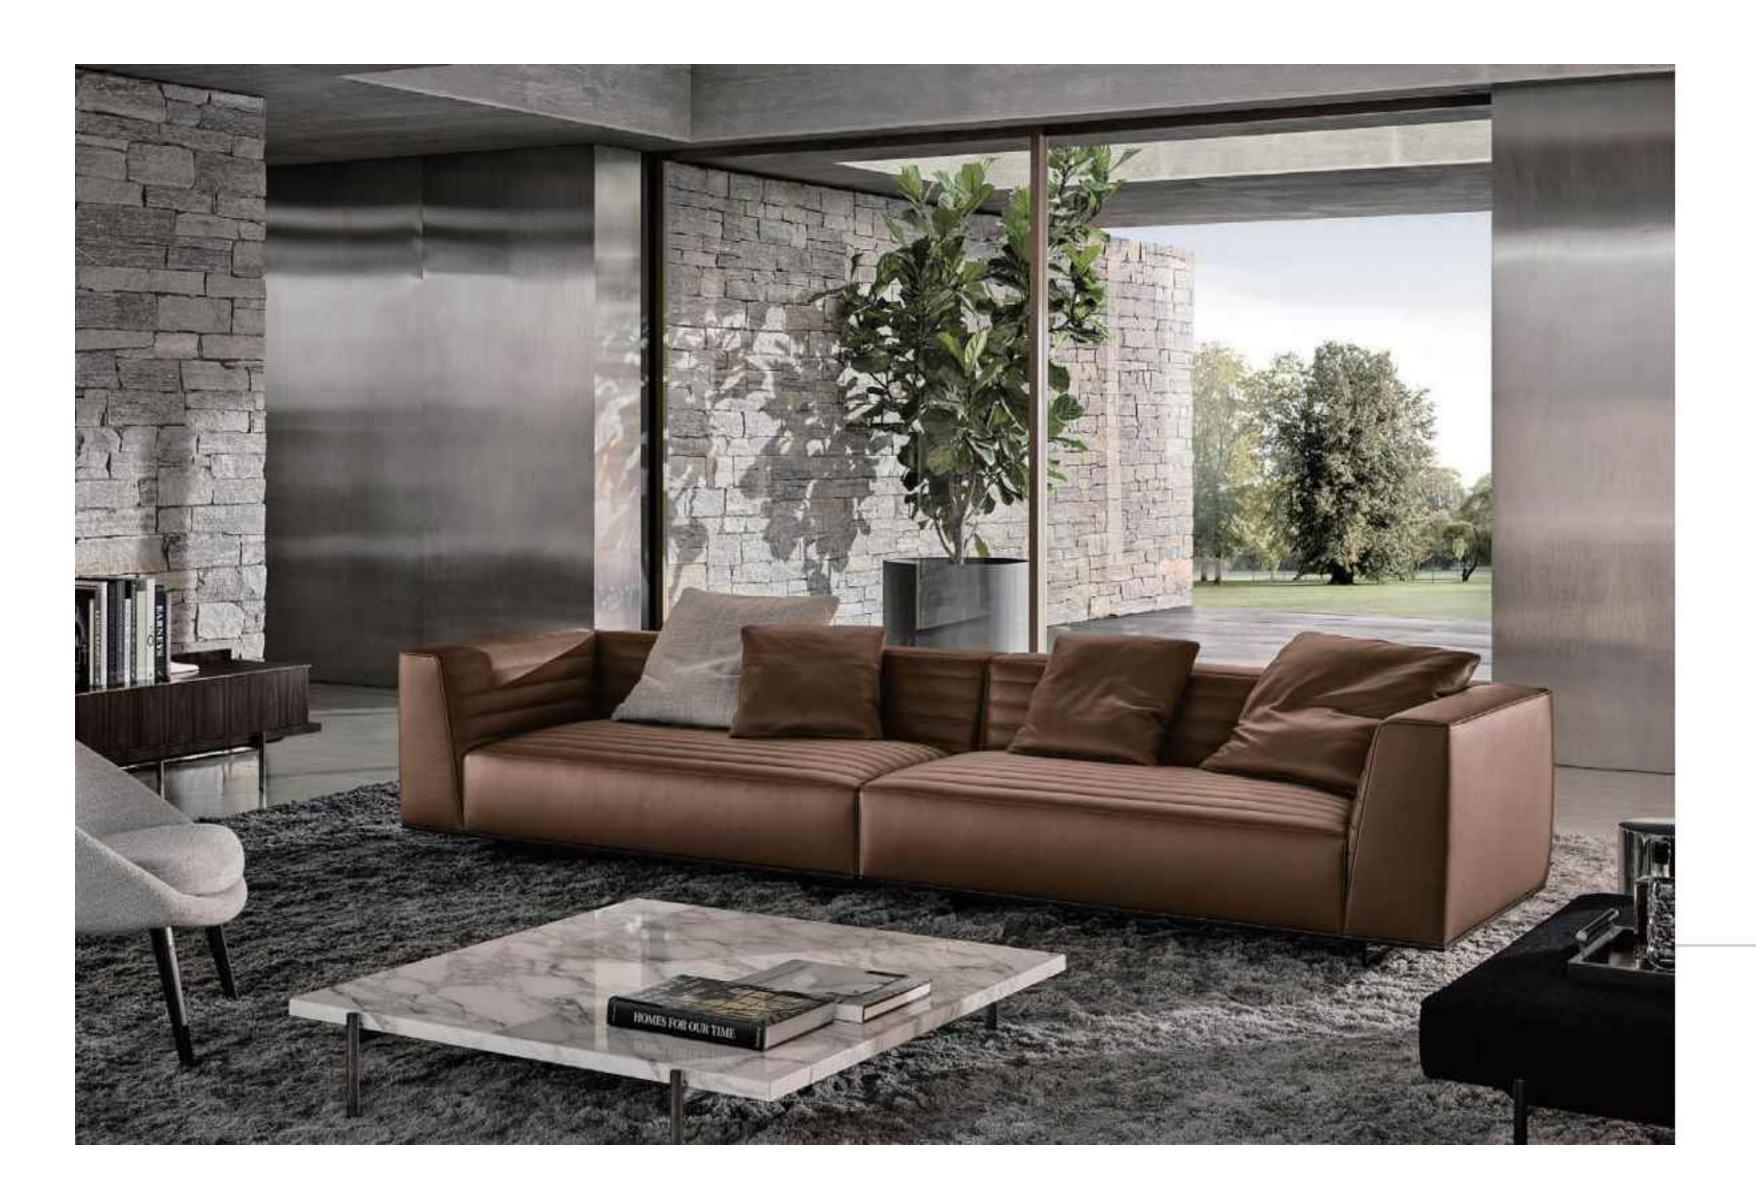

#### BOTH PRACTICAL AND AESTHETIC SIMPLE BUT NOT SIMPLE, LESS AND FINE, BOTH

SIZE:306\*132\*68

SIZE:331\*102/总宽170\*82

The gesture of time isshown so colorfully, which is just like the color of dream andtreasured in the warm space.

## **BOTH PRACTICAL**AND AESTHETIC

SIMPLE BUT NOT SIMPLE, LESS AND FINE, BOTH SENELEY PRACTICAL AND C

SIZE: 492\*225\*67

SIZE: 225\*96\*76

The gesture of time isshown so colorfully, which is just like the color of dream andtreasured in the warm space.