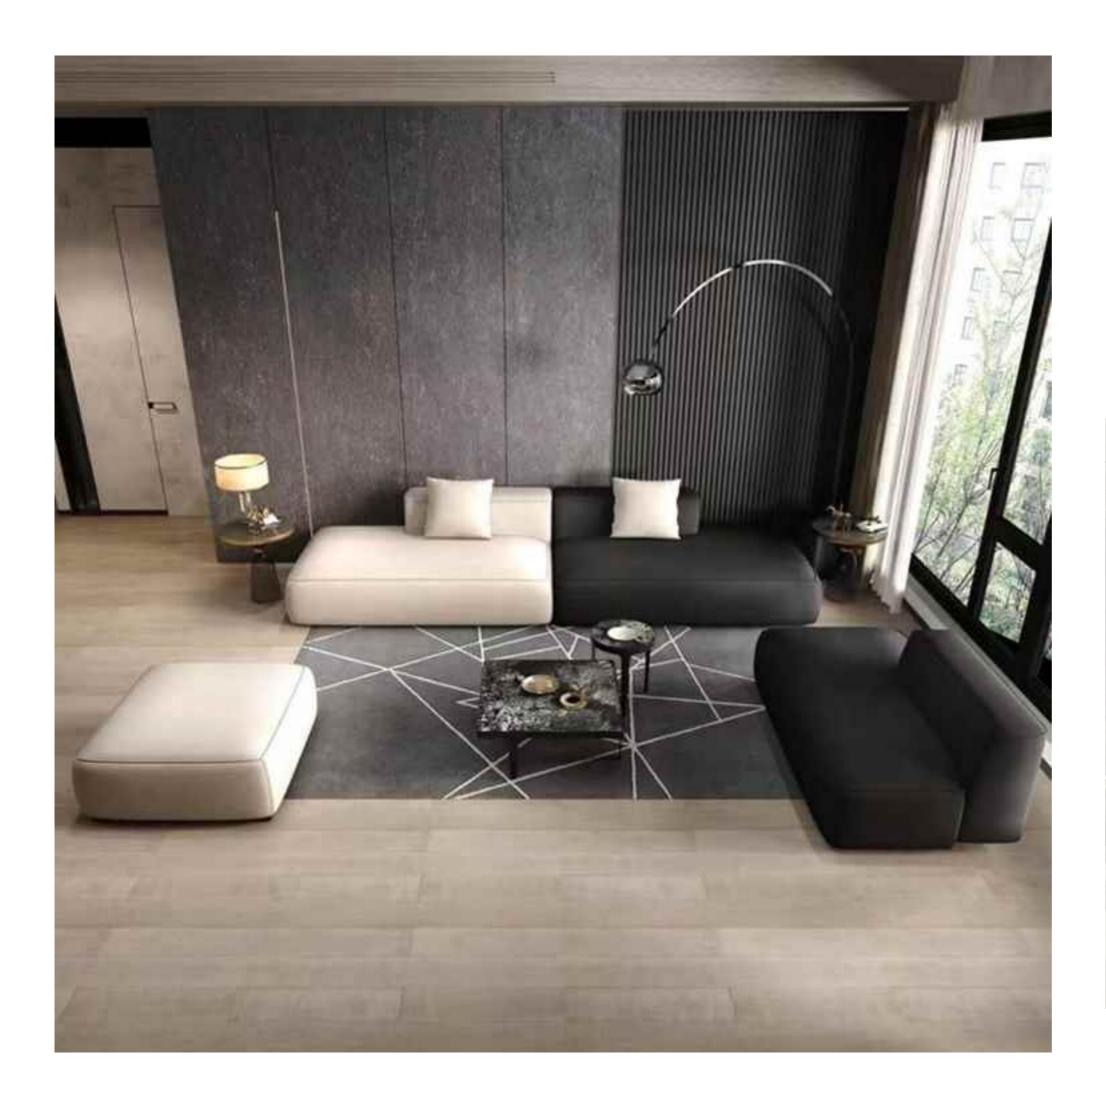

#### BOTH PRACTICAL AND AESTHETIC SIMPLE BUT NOT SIMPLE, LESS AND FINE, BOTH

SIZE:306\*132\*68

SIZE:331\*102/总宽170\*82

The gesture of time isshown so colorfully, which is just like the color of dream andtreasured in the warm space.

## **BOTH PRACTICAL**AND AESTHETIC

SIMPLE BUT NOT SIMPLE, LESS AND FINE, BOTH SENELEY PRACTICAL AND C

SIZE: 492\*225\*67

SIZE: 225\*96\*76

The gesture of time isshown so colorfully, which is just like the color of dream andtreasured in the warm space.