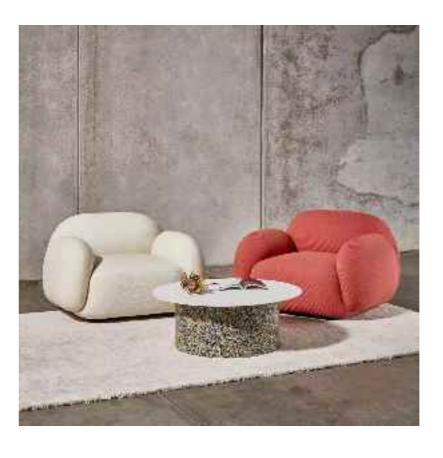

### **LOUNGE CHAIR**

Wabi-sabi originally originated in in the Song Dynasty of China, and made its way to Zen Buddhism. the Southern Song Dynasty, wabi-brought Zen Buddhism from tabi apan, where it deeply Lapanese culture. influenced

The philosophy of wabi-sabi was by Taoism and Zen Buddhism, state of mind was inspired by the gloomy, and minimalist Tang and Song poetry and ink atmosphere of paintings.

朴素、寂静、谦逊、自然.....

# SINGLE CHAIR SIMPLE BUT NOT SIMPLE, JEWELRY LESS AND FINE, BOTH PRACTICAL AND AESTHETIC