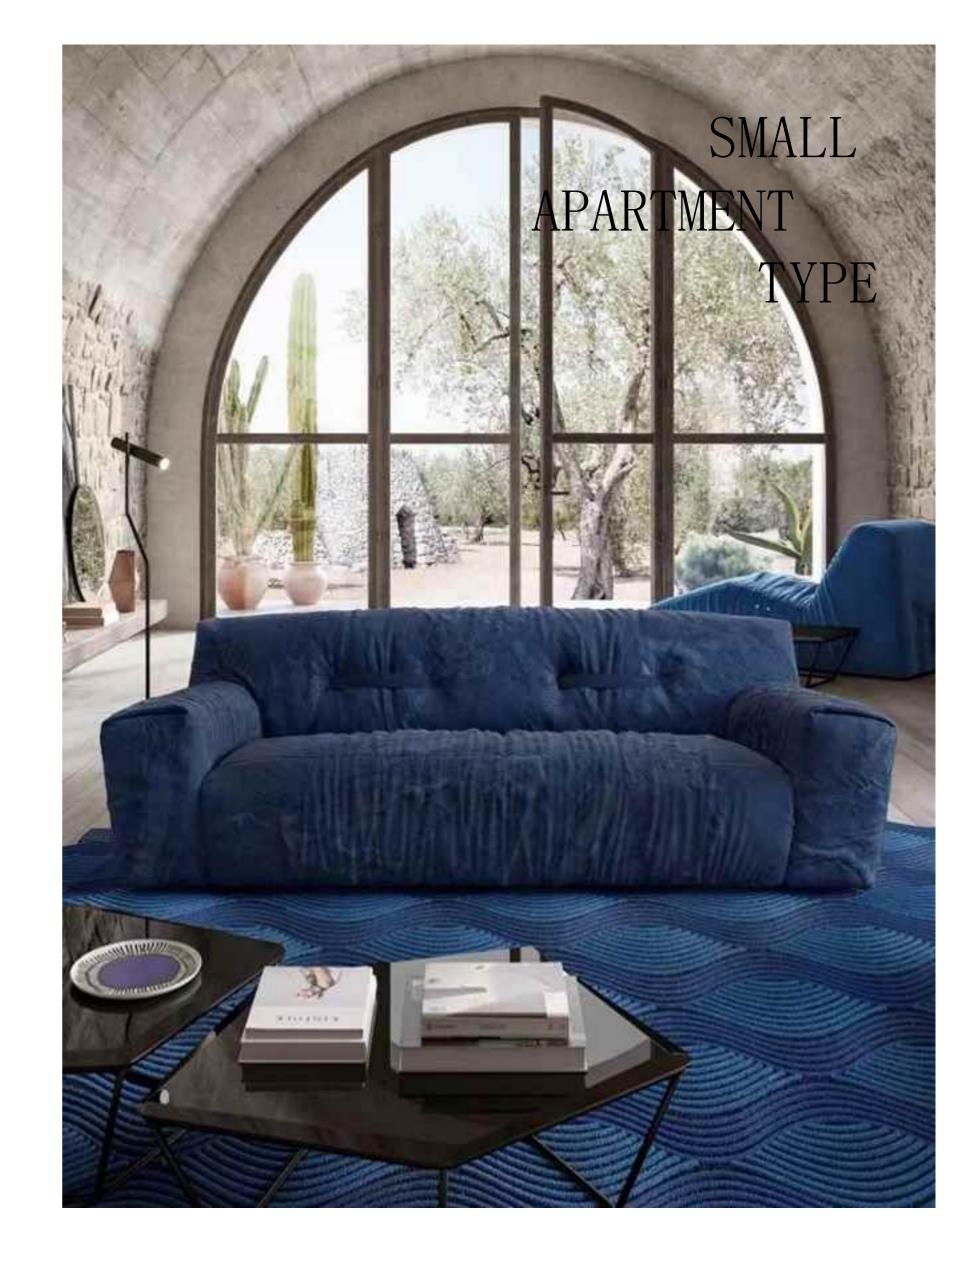

# SMALL APARTMENT TYPE

SIZE:
82\*101\*70
150\*101\*70
220\*101\*70
280\*101\*70