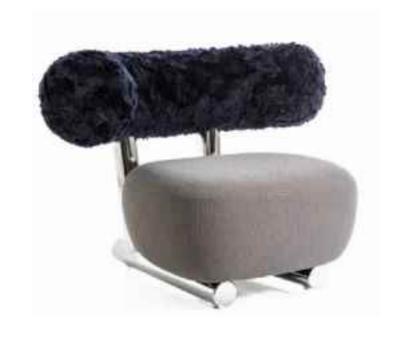

# SINGLE CHAIR SIMPLE BUT NOT SIMPLE, JEWELRY LESS AND FINE, BOTH PRACTICAL AND AESTHETIC