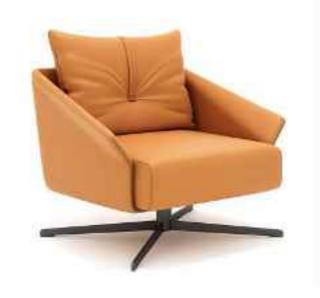

## SPANISH SINGLE CHAIR

SIMPLE BUT NOT SIMPLE, JEWELRY LESS AND FINE, BOTH PRACTICAL AND AESTHETIC

Accomplished at a stretch, the table and chair create a unique view in the room. The ingenious design is best

Perfect handwork pleant and constantly improving quality, won the favor of all sides, praise everywhere.

Accomplished at a stretch, the table and chair create a unique view in the room. The ingenious design is best perfect handwork, personal and chic design and constantly improving quality, won the favor of all sides, praise everywhere.