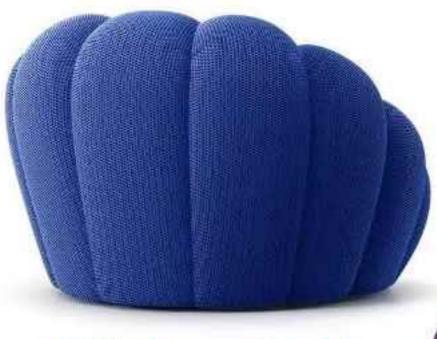

#### 花瓣沙发

SIZE: 370\*155\*96

SIZE: 325\*114\*70

SIZE: 2430W\*980D\*760H

310\*转角150\*72

SIZE: 360\*转角120\*75 SIZE: 300/320\*100\*88 SIZE: 325\*转角160\*78