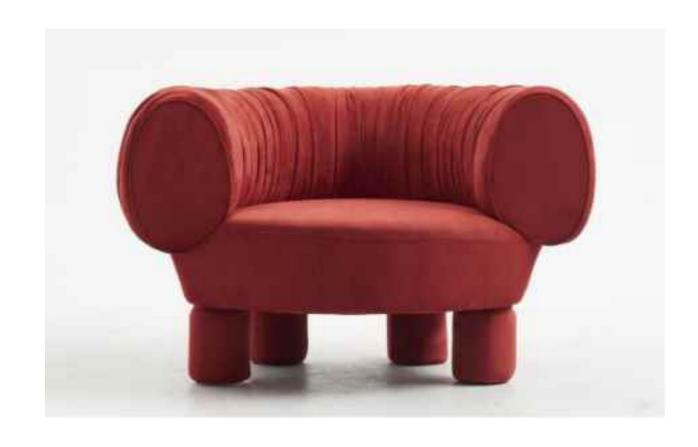

## RAINBOW CHAIR

Accomplished at a stretch, the table and chair create a unique view in the room. The ingenious design is best praised by young people.

Accomplished at a stretch, the table and chair create a

unique view in the room. The ingenious design is best

best
Perfect handwerk belegant and easign

constantly improving quality, won the favor of all

sides, praise everywhere.

Accomplished at a stretch, the table and chair create a unique view in the room. The ingenious design is best praised by young people.