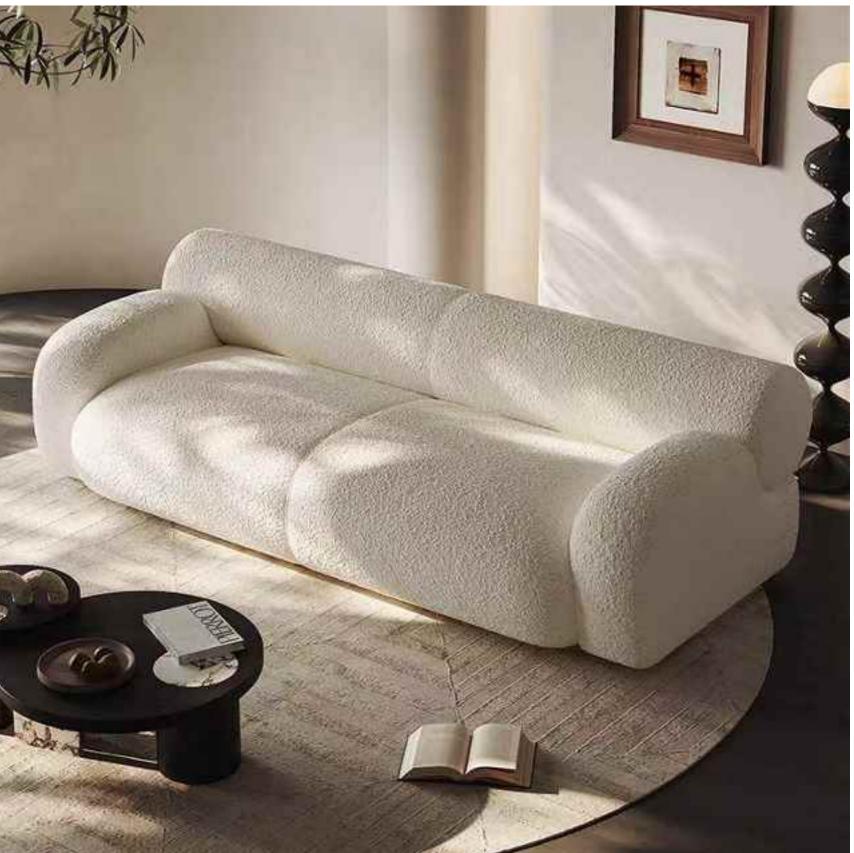

#### BOTH PRACTICAL AND AESTHETIC SIMPLE BUT NOT SIMPLE, LESS AND FINE, BOTH

SIZE:306\*132\*68

SIZE:331\*102/总宽170\*82

The gesture of time isshown so colorfully, which is just like the color of dream andtreasured in the warm space.