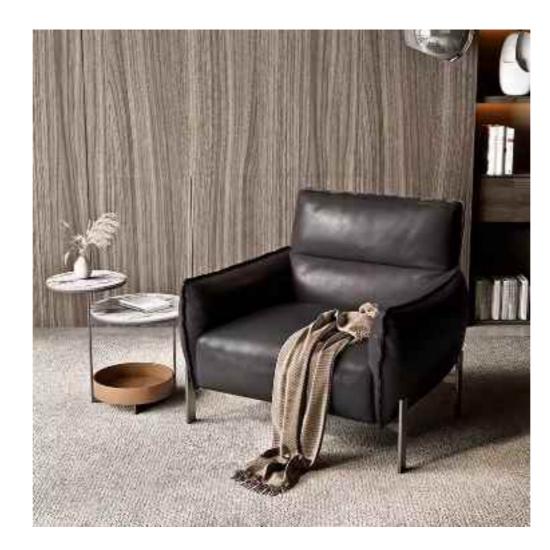

### CREATE AN IDEAL

Accomplished at a stretch, the table and

chair create a unique view in the room.
The ingenious design is best praised by

young people.

## CREATIVE CACTUS

Accomplished at a stretch, the table and chair create a unique view in the room. The ingenious design is best praised by young people.

## CREATE AN IDEAL

Accomplished at a stretch, the table and

chair create a unique view in the

room.
The ingenious design is best praised by

young people.