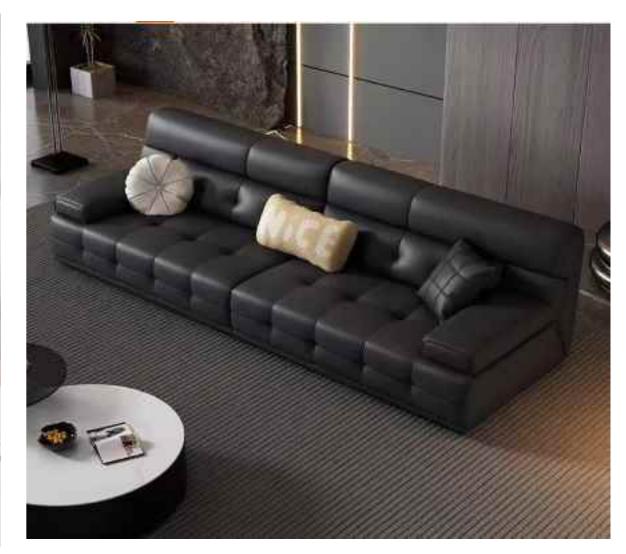

The philosophy of wabi-sabi was by Taoism and Zen Buddhism, state of mind was inspired by the gloamy, and minimalist Tang and Song poetry and ink atmosphere of paintings.

朴素、寂静、谦逊、自然.....

HOT DOGS

热狗沙发 SIZE: 286\*134\*68.5