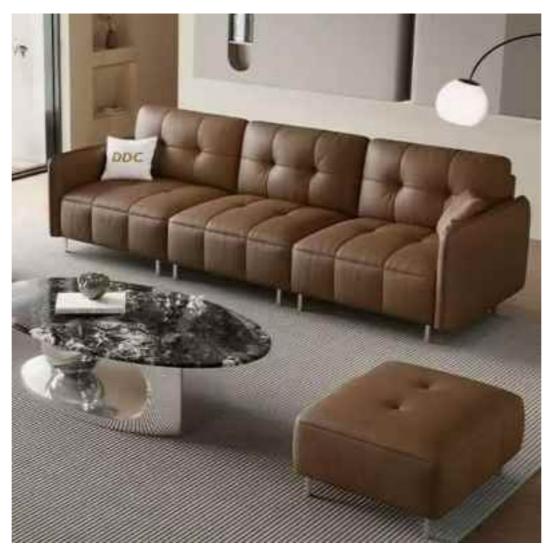

The philosophy of wabi-sabi was by Taoism and Zen Buddhism, state of mind was inspired by the gloamy, and minimalist Tang and Song poetry and ink atmosphere of paintings.

朴素、寂静、谦逊、自然.....

HOT DOGS

热狗沙发 SIZE: 286\*134\*68.5

VINIER

维尼尔沙发 SIZE: 240\*85\*72

钢圈沙发

SIZE: 180\*94\*67