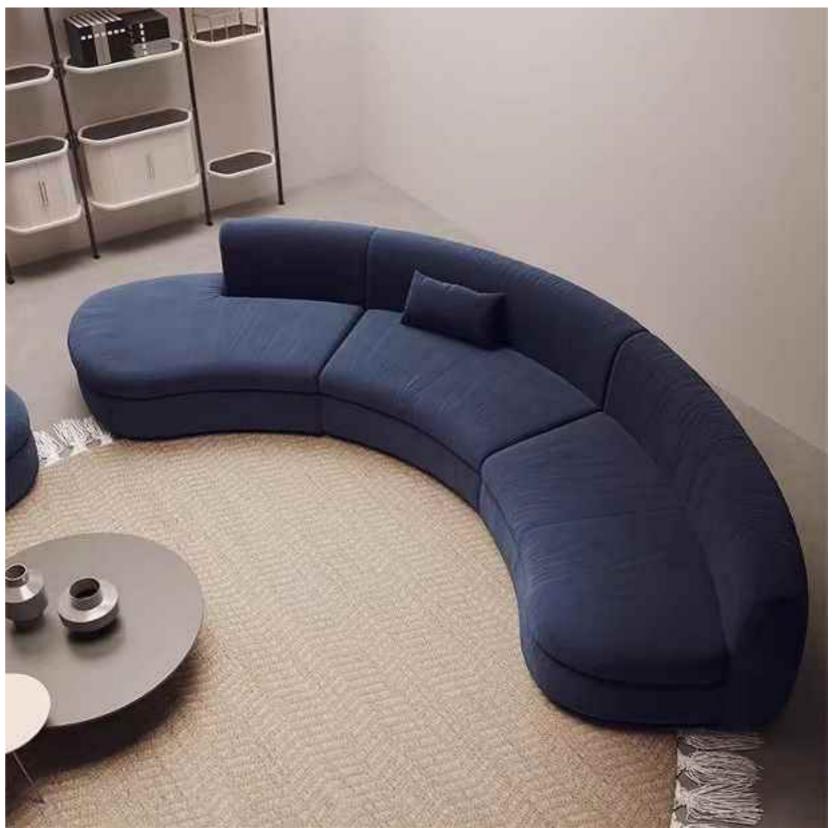

# **BOTH PRACTICAL**AND AESTHETIC

120\*100\*75 180\*100\*75 230\*100\*75 280\*100\*75

SIZE: 220\*109\*76

BIG
APARTMENT
TYPE

SIZE: 单人位99\*90\*78 双人位160\*90\*78 三人位210\*90\*78