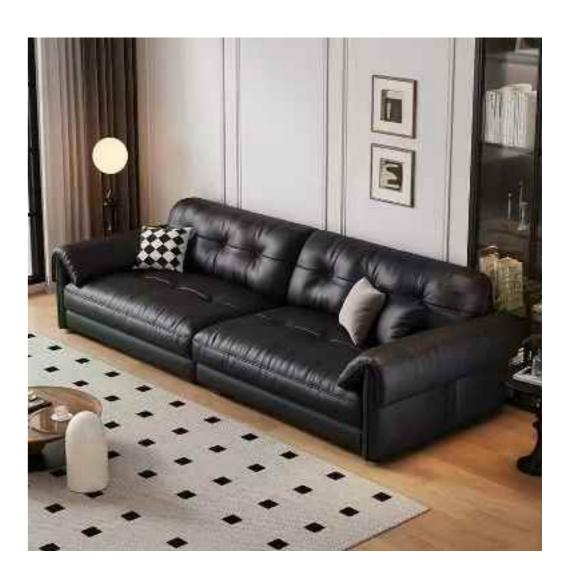

## **BOTH PRACTICAL**AND AESTHETIC

SIMPLE BUT NOT SIMPLE, LESS AND FINE, BOTH SENELEY PRACTICAL AND C

SIZE: 492\*225\*67

SIZE: 225\*96\*76

The gesture of time isshown so colorfully, which is just like the color of dream andtreasured in the warm space.