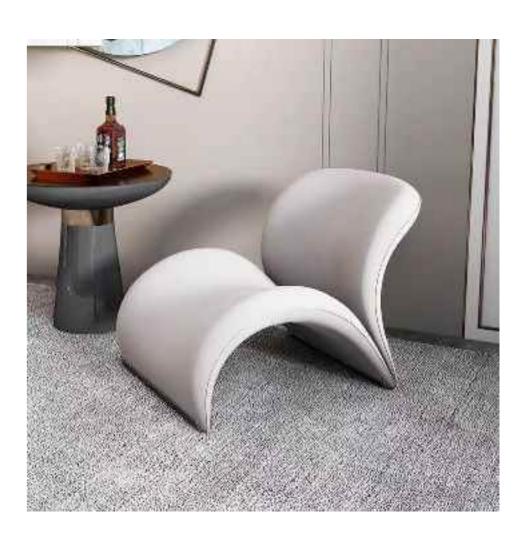

## RAINBOW CHAIR

Accomplished at a stretch, the table and chair create a unique view in the room. The ingenious design is best praised by young people.

Accomplished at a stretch, the table and chair create a

unique view in the room. The ingenious design is best

best
Perfect handwerk belegant and easign

constantly improving quality, won the favor of all

sides, praise everywhere.

Accomplished at a stretch, the table and chair create a unique view in the room. The ingenious design is best praised by young people.