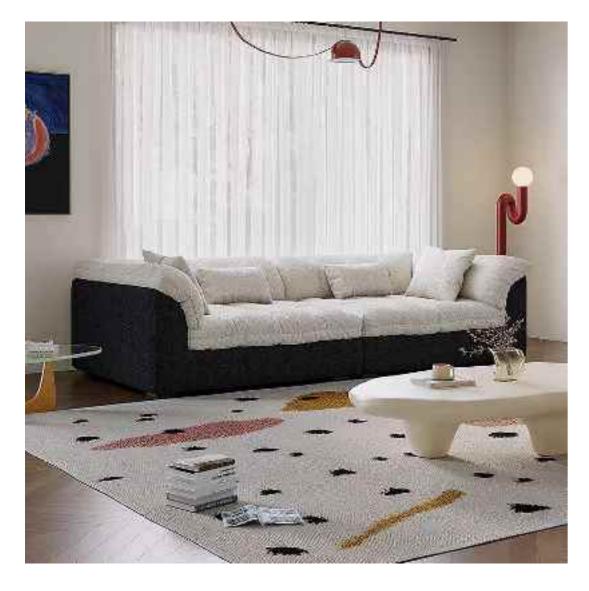

#### BOTH PRACTICAL AND AESTHETIC SIMPLE BUT NOT SIMPLE, LESS AND FINE, BOTH

SIZE:306\*132\*68

SIZE:331\*102/总宽170\*82

The gesture of time isshown so colorfully, which is just like the color of dream andtreasured in the warm space.

## **BOTH PRACTICAL**AND AESTHETIC

SIMPLE BUT NOT SIMPLE, LESS AND FINE, BOTH SENELEY PRACTICAL AND C

SIZE: 492\*225\*67

SIZE: 225\*96\*76

The gesture of time isshown so colorfully, which is just like the color of dream andtreasured in the warm space.