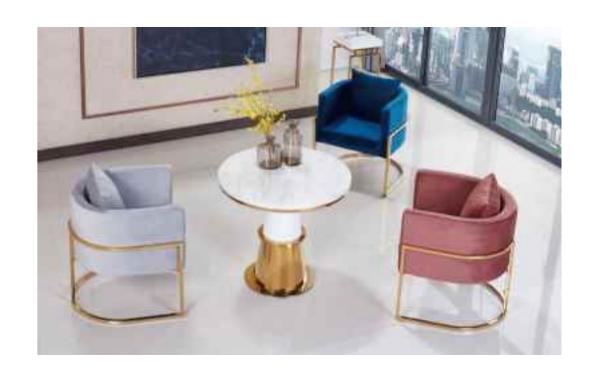

## CREATIVE CACTUS

Accomplished at a stretch, the table and chair create a unique view in the room. The ingenious design is best praised by young people.

## CREATE AN IDEAL

Accomplished at a stretch, the table and

chair create a unique view in the

room.
The ingenious design is best praised by

young people.