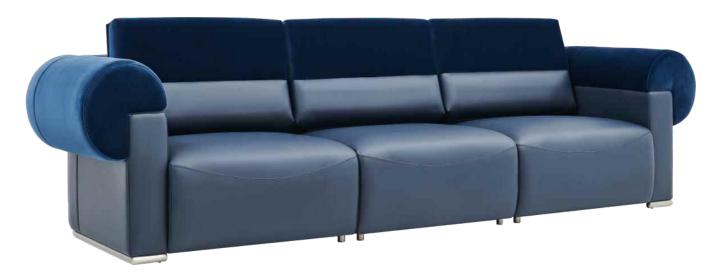

The philosophy of wabi-sabi was by Taoism and Zen Buddhism, state of mind was inspired by the gloamy, and minimalist Tang and Song poetry and ink atmosphere of paintings.

朴素、寂静、谦逊、自然.....

HOT DOGS

热狗沙发 SIZE: 286\*134\*68.5