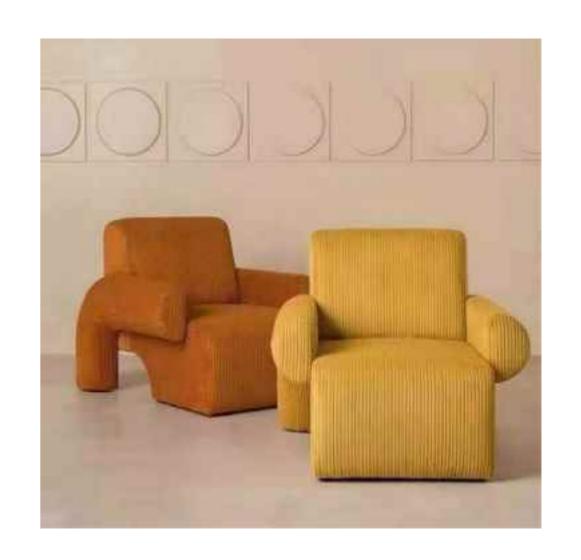

## CREATIVE CACTUS

Accomplished at a stretch, the table and chair create a unique view in the room. The ingenious design is best praised by young people.