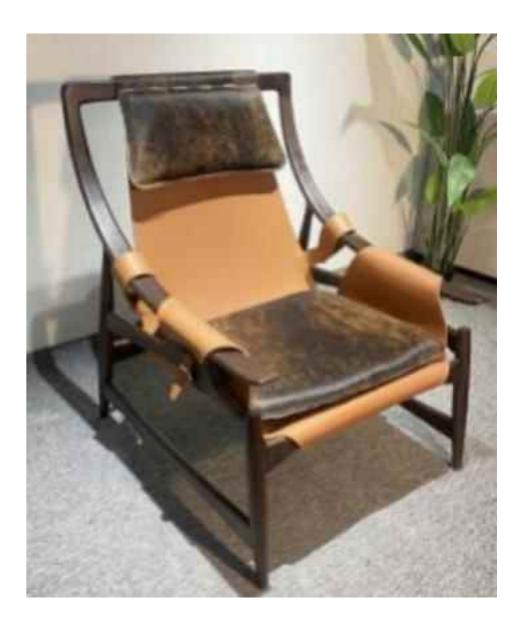

### **LOUNGE CHAIR**

Wabi-sabi originally originated in in the Song Dynasty of China, and made its way to Zen Buddhism. the Southern Song Dynasty, wabi-brought Zen Buddhism from tabi apan, where it deeply Lapanese culture. influenced

The philosophy of wabi-sabi was by Taoism and Zen Buddhism, state of mind was inspired by the gloomy, and minimalist Tang and Song poetry and ink atmosphere of paintings.

朴素、寂静、谦逊、自然.....