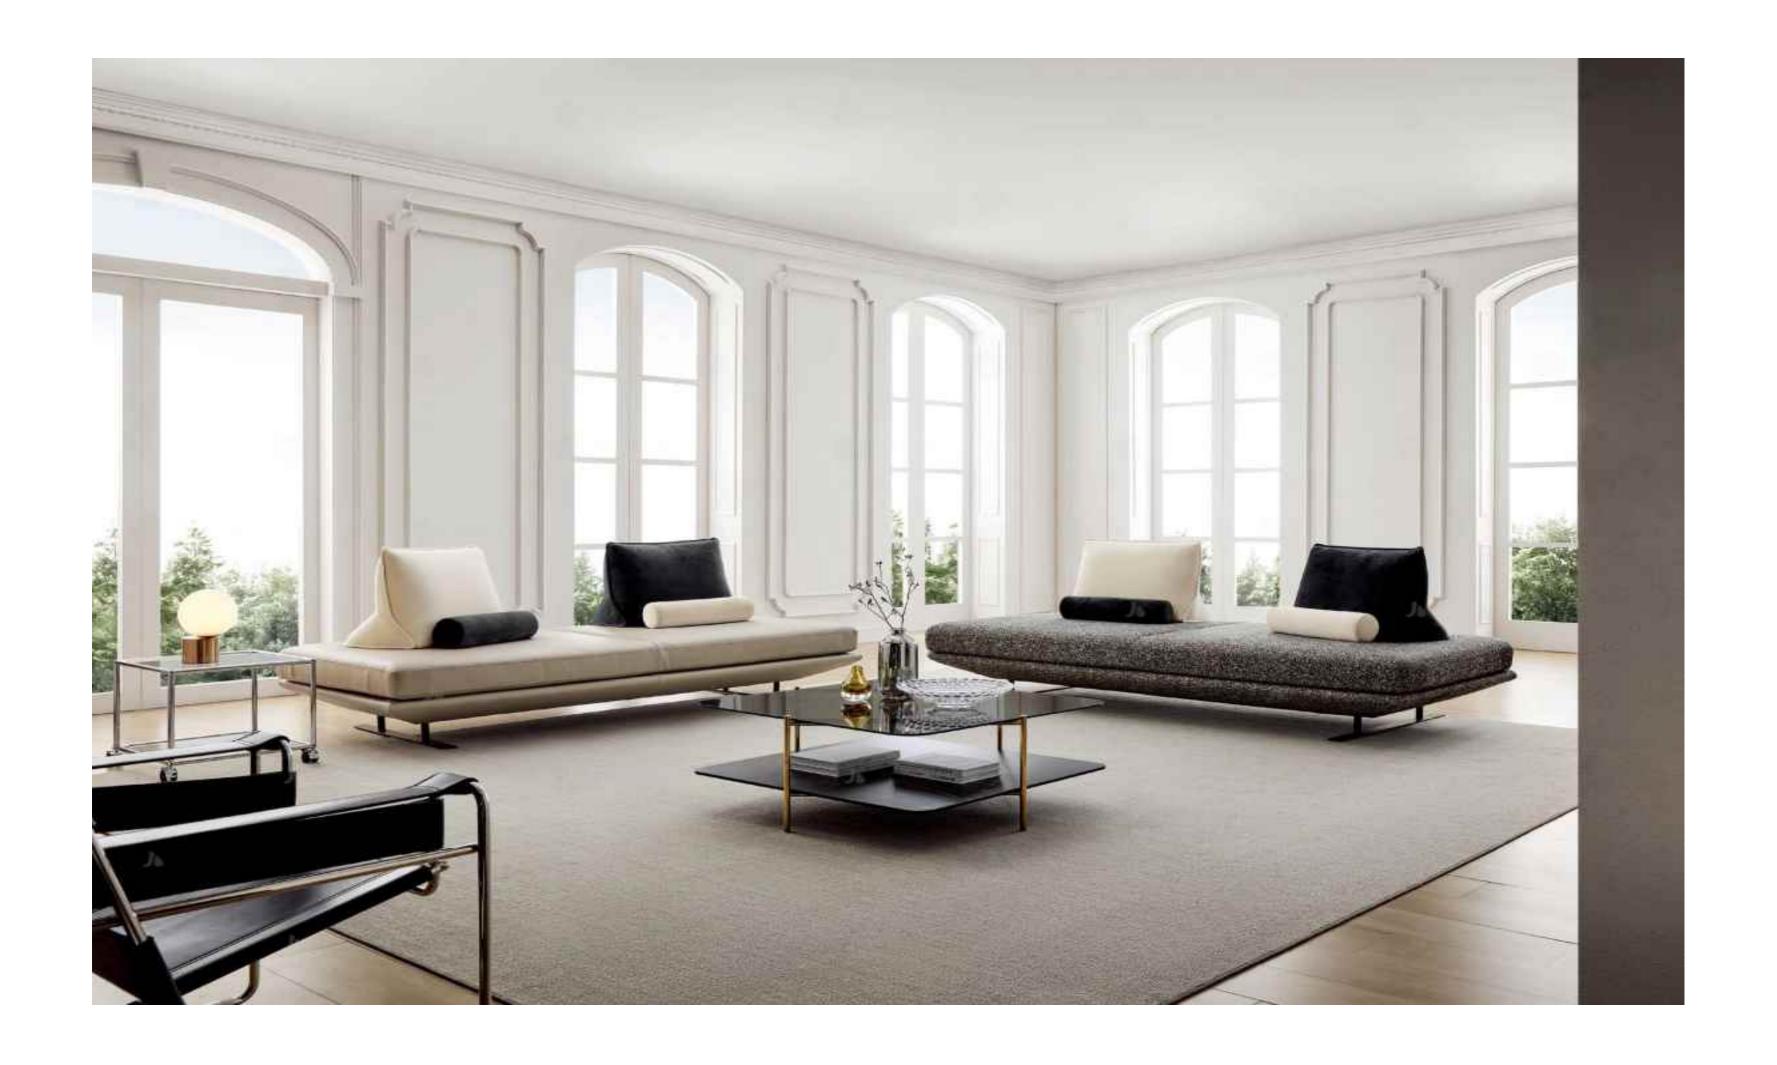

# **BOTH PRACTICAL**AND AESTHETIC

120\*100\*75 180\*100\*75 230\*100\*75 280\*100\*75

SIZE: 220\*109\*76

BIG
APARTMENT
TYPE

SIZE: 单人位99\*90\*78 双人位160\*90\*78 三人位210\*90\*78