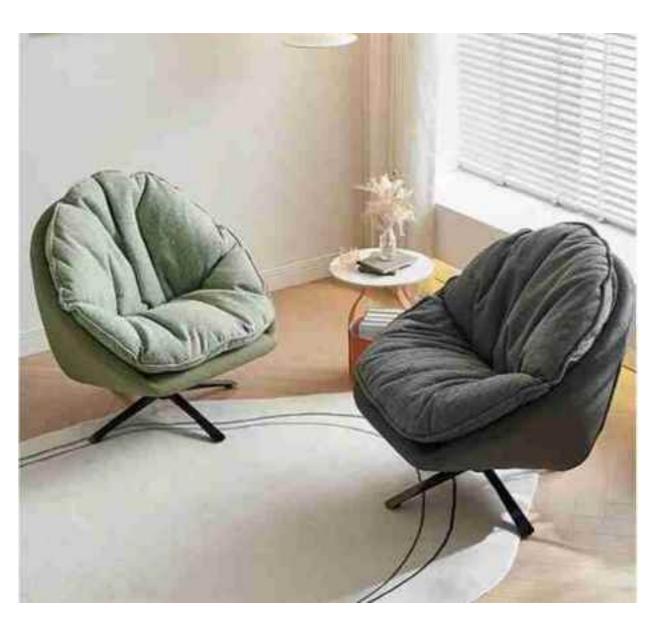

# DUCK TONGUE CHAIR

Simple but not simple, jewelry less and fine, both practical The gesture of time isshown asthetic. colorfully, which is just like the color of dream andtreasured in the warm space.

SIMPLE BUT NOT SIMPLE, JEWELRY LESS AND FINE, BOTH PRACTICAL AND AESTHETIC