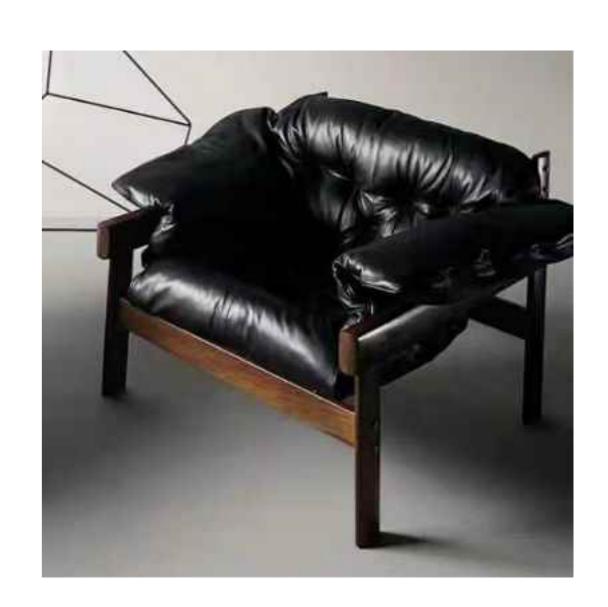

### BARCELONA CHAIR

Accomplished at a stretch, the table and chair create a unique view in the room. The ingenious design is best Besters handwork, plagant and chic design and

constantly improving quality, won the favor of all sides, praise everywhere.

Accomplished at a stretch, the table and chair create a unique view in the room. The ingenious design is best praised by young people.

The gesture of time isshown so colorfully, which is just like the color of dream andtreasured in the warm space.