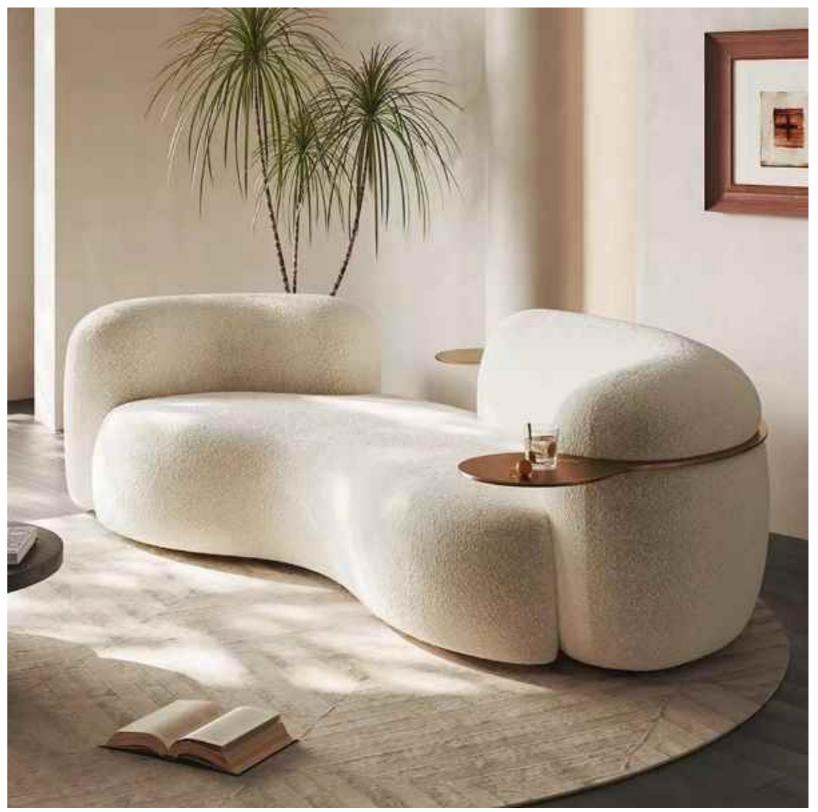

The philosophy of wabi-sabi was by Taoism and Zen Buddhism, state of mind was inspired by the gloamy, and minimalist Tang and Song poetry and ink atmosphere of paintings.

朴素、寂静、谦逊、自然.....

HOT DOGS

热狗沙发 SIZE: 286\*134\*68.5