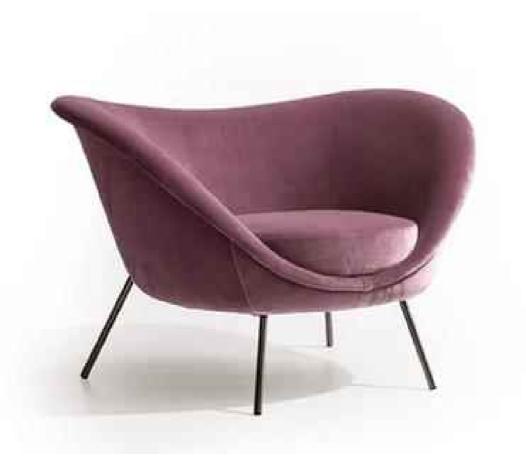

### BARCELONA CHAIR

Accomplished at a stretch, the table and chair create a unique view in the room. The ingenious design is best Besters handwork, plagant and chic design and

constantly improving quality, won the favor of all sides, praise everywhere.

Accomplished at a stretch, the table and chair create a unique view in the room. The ingenious design is best praised by young people.

The gesture of time isshown so colorfully, which is just like the color of dream andtreasured in the warm space.