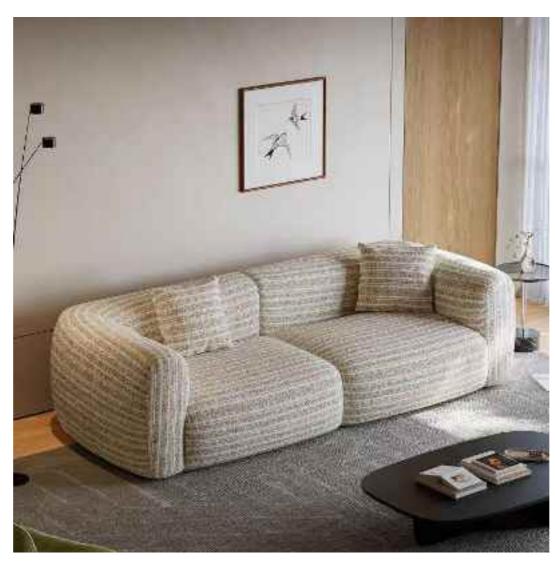

#### BOTH PRACTICAL AND AESTHETIC SIMPLE BUT NOT SIMPLE, LESS AND FINE, BOTH

SIZE:306\*132\*68

SIZE:331\*102/总宽170\*82

The gesture of time isshown so colorfully, which is just like the color of dream andtreasured in the warm space.