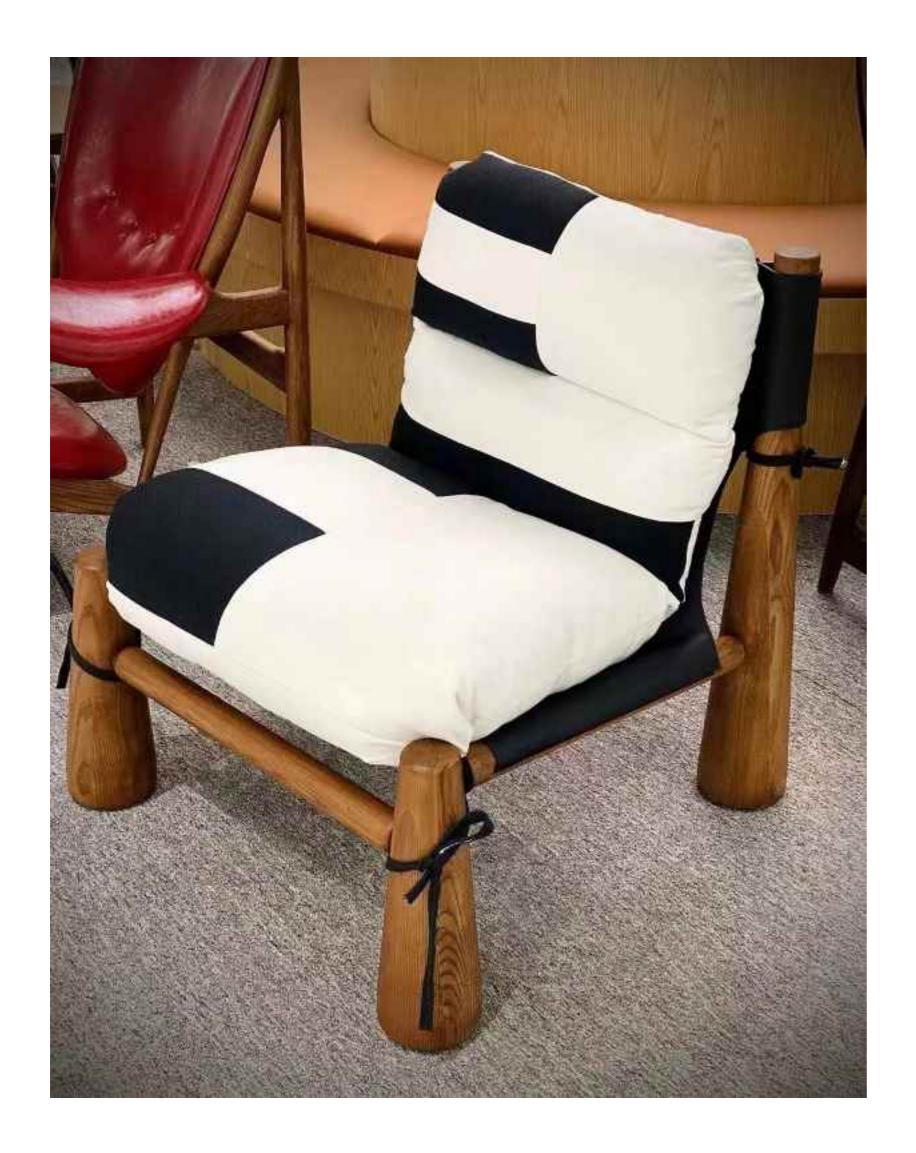

### **LOUNGE CHAIR**

Wabi-sabi originally originated in in the Song Dynasty of China, and made its way to Zen Buddhism. the Southern Song Dynasty, wabi-brought Zen Buddhism from tabi apan, where it deeply Lapanese culture. influenced

The philosophy of wabi-sabi was by Taoism and Zen Buddhism, state of mind was inspired by the gloomy, and minimalist Tang and Song poetry and ink atmosphere of paintings.

朴素、寂静、谦逊、自然.....