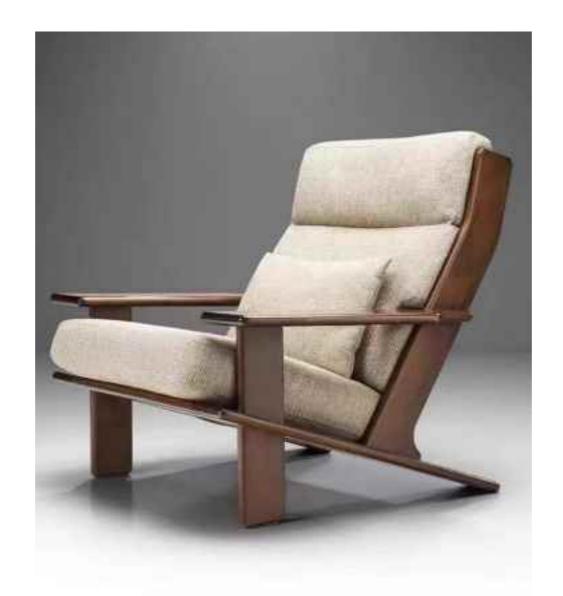

### **LOUNGE CHAIR**

Wabi-sabi originally originated in in the Song Dynasty of China, and made its way to Zen Buddhism. the Southern Song Dynasty, wabi-brought Zen Buddhism from tabi apan, where it deeply Lapanese culture. influenced

The philosophy of wabi-sabi was by Taoism and Zen Buddhism, state of mind was inspired by the gloomy, and minimalist Tang and Song poetry and ink atmosphere of paintings.

朴素、寂静、谦逊、自然.....