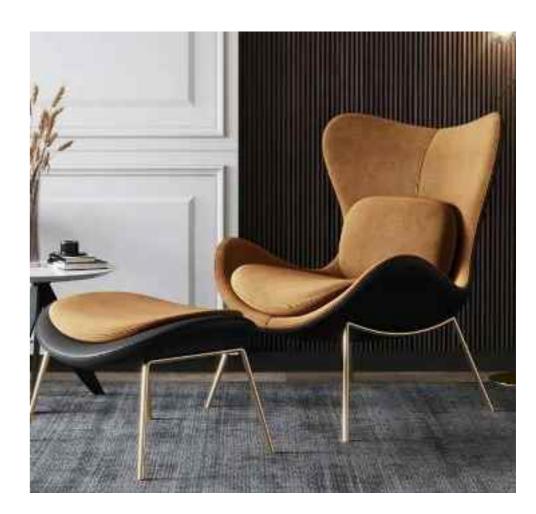

### **LOUNGE CHAIR**

Wabi-sabi originally originated in in the Song Dynasty of China, and made its way to Zen Buddhism. the Southern Song Dynasty, wabi-brought Zen Buddhism from tabi apan, where it deeply Lapanese culture. influenced

The philosophy of wabi-sabi was by Taoism and Zen Buddhism, state of mind was inspired by the gloomy, and minimalist Tang and Song poetry and ink atmosphere of paintings.

朴素、寂静、谦逊、自然.....

# SINGLE CHAIR SIMPLE BUT NOT SIMPLE, JEWELRY LESS AND FINE, BOTH PRACTICAL AND AESTHETIC