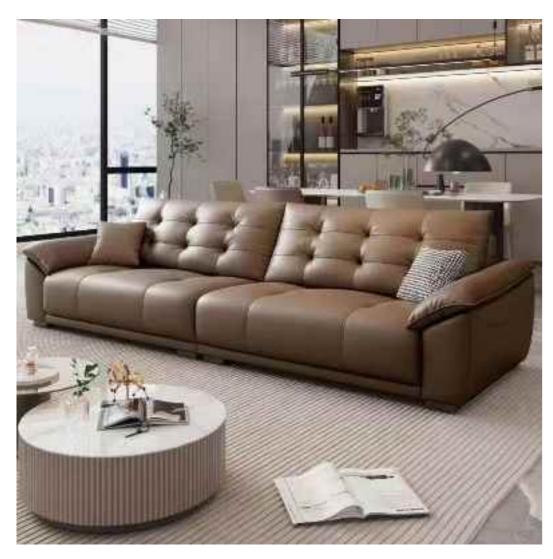

#### BOTH PRACTICAL AND AESTHETIC SIMPLE BUT NOT SIMPLE, LESS AND FINE, BOTH

SIZE:306\*132\*68

SIZE:331\*102/总宽170\*82

The gesture of time isshown so colorfully, which is just like the color of dream andtreasured in the warm space.