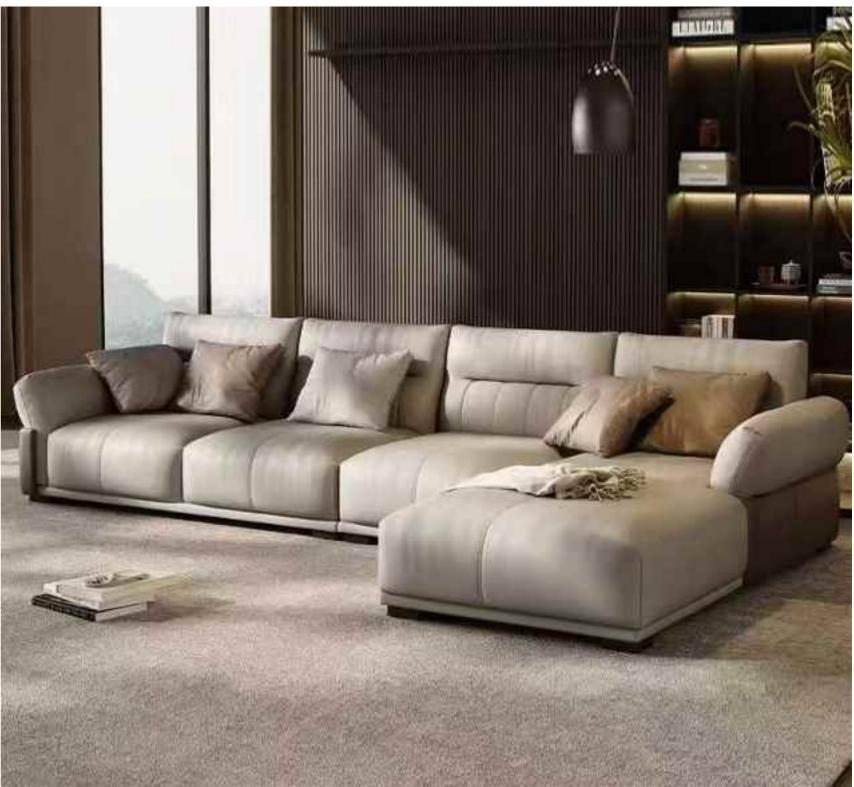

The philosophy of wabi-sabi was by Taoism and Zen Buddhism, state of mind was inspired by the gloamy, and minimalist Tang and Song poetry and ink atmosphere of paintings.

朴素、寂静、谦逊、自然.....

HOT DOGS

热狗沙发 SIZE: 286\*134\*68.5

VINIER

维尼尔沙发 SIZE: 240\*85\*72

钢圈沙发

SIZE: 180\*94\*67