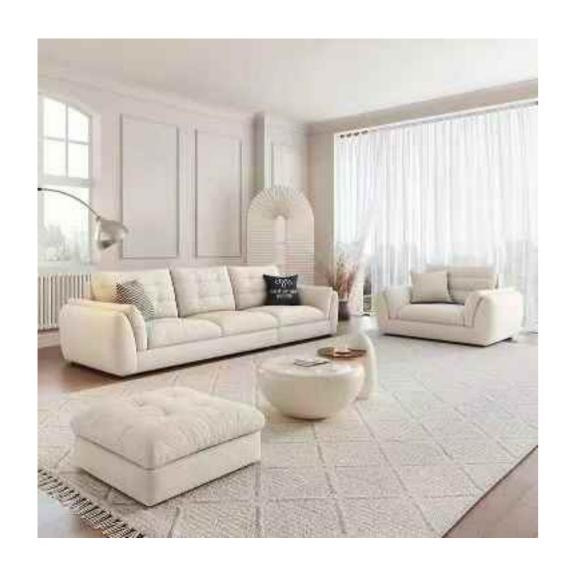

# **BOTH PRACTICAL**AND AESTHETIC

120\*100\*75 180\*100\*75 230\*100\*75 280\*100\*75

SIZE: 220\*109\*76

BIG
APARTMENT
TYPE

SIZE: 单人位99\*90\*78 双人位160\*90\*78 三人位210\*90\*78