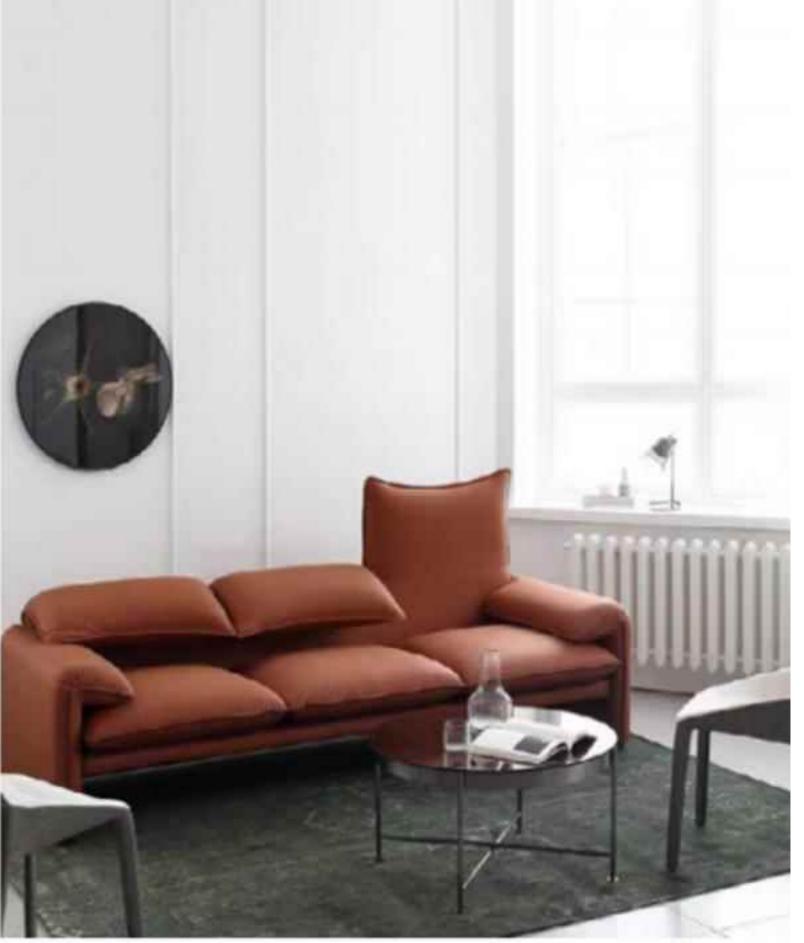

#### BOTH PRACTICAL AND AESTHETIC SIMPLE BUT NOT SIMPLE, LESS AND FINE, BOTH

SIZE:306\*132\*68

SIZE:331\*102/总宽170\*82

The gesture of time isshown so colorfully, which is just like the color of dream andtreasured in the warm space.

## **BOTH PRACTICAL**AND AESTHETIC

SIMPLE BUT NOT SIMPLE, LESS AND FINE, BOTH SENELEY PRACTICAL AND C

SIZE: 492\*225\*67

SIZE: 225\*96\*76

The gesture of time isshown so colorfully, which is just like the color of dream andtreasured in the warm space.