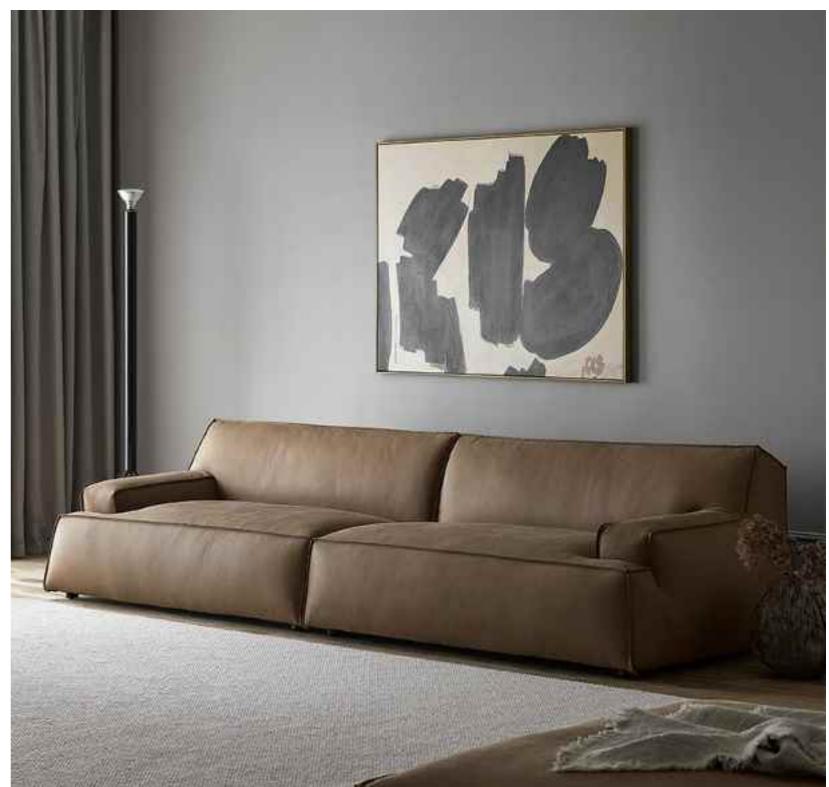

#### BOTH PRACTICAL AND AESTHETIC SIMPLE BUT NOT SIMPLE, LESS AND FINE, BOTH

SIZE:306\*132\*68

SIZE:331\*102/总宽170\*82

The gesture of time isshown so colorfully, which is just like the color of dream andtreasured in the warm space.

## **BOTH PRACTICAL**AND AESTHETIC

SIMPLE BUT NOT SIMPLE, LESS AND FINE, BOTH SENELEY PRACTICAL AND C

SIZE: 492\*225\*67

SIZE: 225\*96\*76

The gesture of time isshown so colorfully, which is just like the color of dream andtreasured in the warm space.