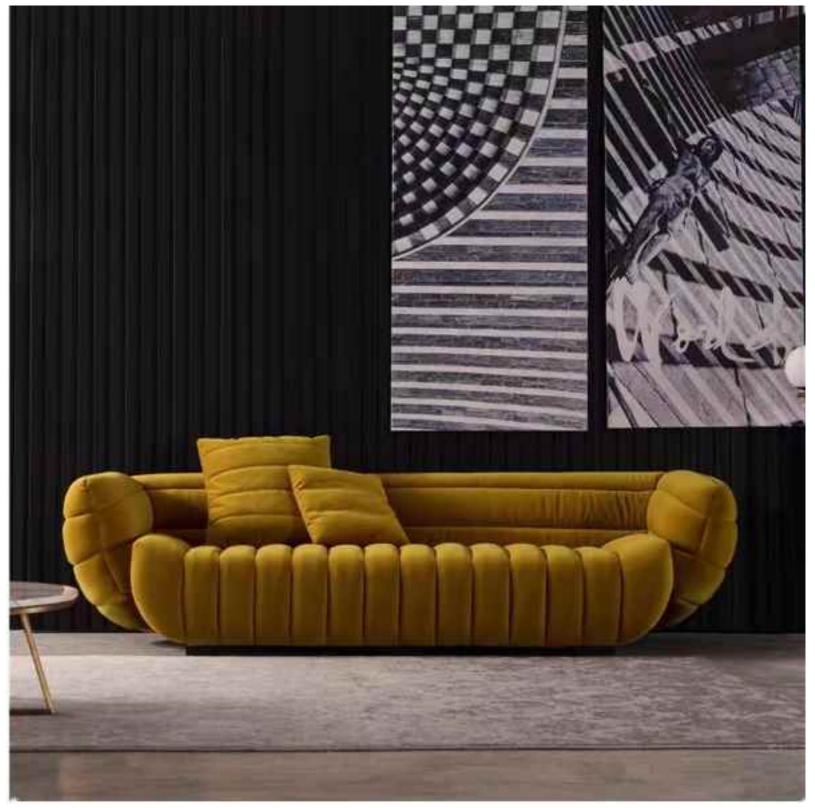

The philosophy of wabi-sabi was by Taoism and Zen Buddhism, state of mind was inspired by the gloamy, and minimalist Tang and Song poetry and ink atmosphere of paintings.

朴素、寂静、谦逊、自然.....

HOT DOGS

热狗沙发 SIZE: 286\*134\*68.5