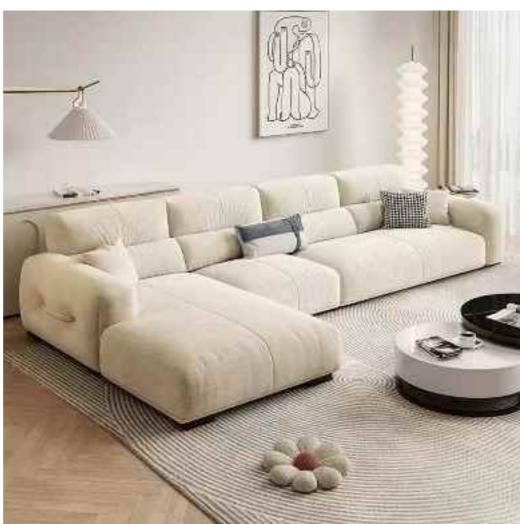

## **BOTH PRACTICAL**AND AESTHETIC

SIMPLE BUT NOT SIMPLE, LESS AND FINE, BOTH SENELEY PRACTICAL AND C

SIZE: 492\*225\*67

SIZE: 225\*96\*76

The gesture of time isshown so colorfully, which is just like the color of dream andtreasured in the warm space.

#### 花瓣沙发

SIZE: 370\*155\*96

SIZE: 325\*114\*70

SIZE: 2430W\*980D\*760H

310\*转角150\*72

SIZE: 360\*转角120\*75 SIZE: 300/320\*100\*88 SIZE: 325\*转角160\*78