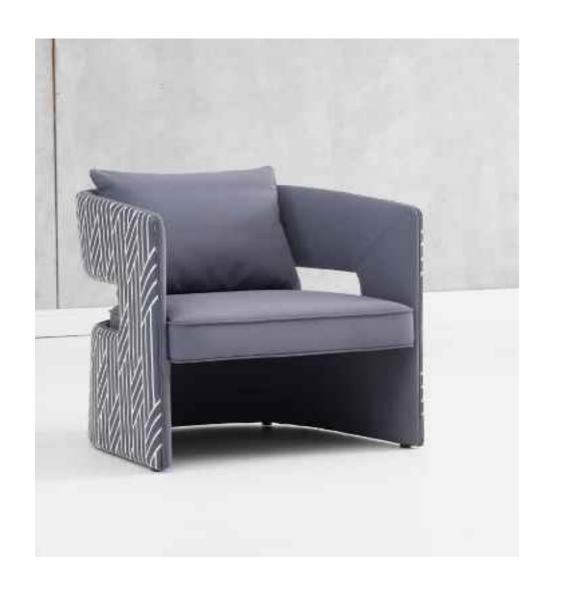

### CREATE AN IDEAL

Accomplished at a stretch, the table and

chair create a unique view in the

room.
The ingenious design is best praised by

young people.

Accomplished at a stretch, the table and chair create a unique view in the room. The ingenious design is best perfect handwork, pleasent and chic design and constantly improving quality, won the favor of all sides, praise everywhere.

SIMPLE BUT NOT SIMPLE, JEWELRY LESS AND FINE, BOTH PRACTICAL AND AESTHETIC