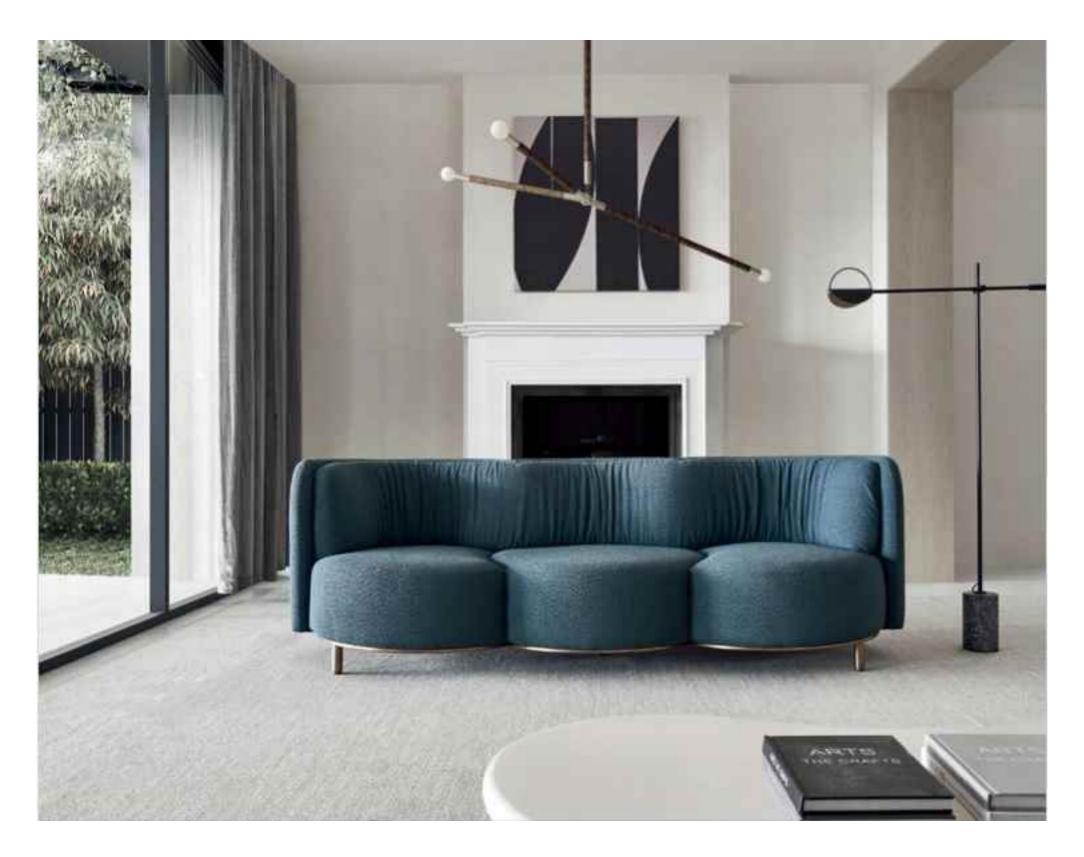

#### 花瓣沙发

SIZE: 370\*155\*96

SIZE: 325\*114\*70

SIZE: 2430W\*980D\*760H

310\*转角150\*72

SIZE: 360\*转角120\*75 SIZE: 300/320\*100\*88 SIZE: 325\*转角160\*78